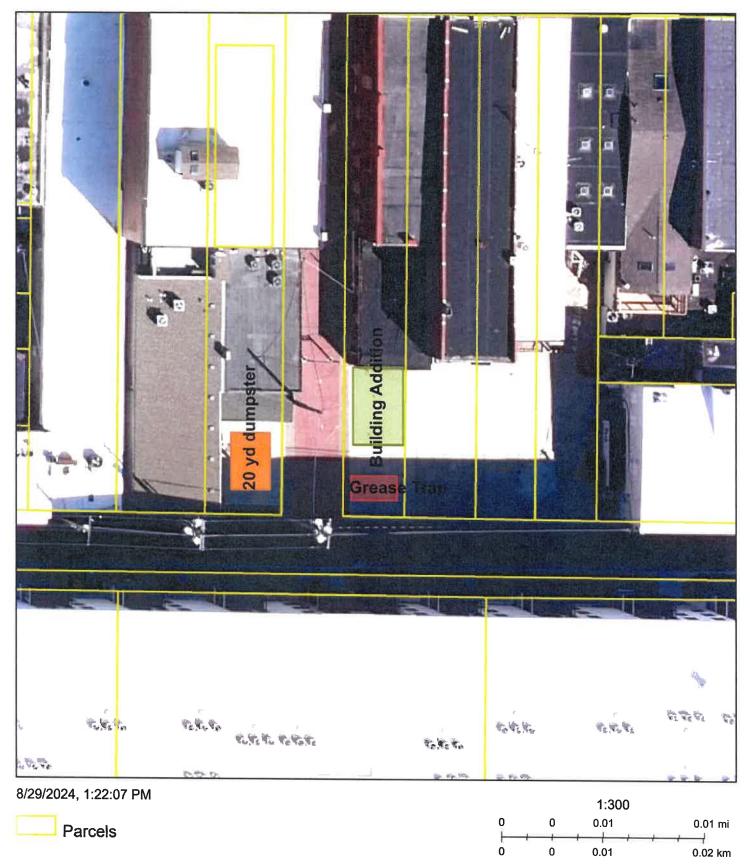

TMG Construction Management is requesting to close half of the east/west alley behind 841 Conner Street on September 16<sup>th</sup> and 17<sup>th</sup> for sanitary installation. They will allow pedestrian traffic access to the south alley, please see attached diagram. The alley will remain open off S. 9<sup>th</sup> Street but closed at S. 8<sup>th</sup> Street. They are also requesting to place a 20 yard dumpster behind 841 Conner in the City's parking space from September through October. The dumpster will have fencing around it with a type of aesthetic greenery.

Sanitary sewer installation Concrete removal so new addition can be added on

The committee recommends the Board of Public Works approve this temporary alley closure request.

ENCR-105 1-70-6 **Rene Gulley** 

#### **Construction Details**

Location (Check all that apply): Alley
Type: Other
Construction: New Construction
Type of Construction: Other
If other, please specify: Encroachment into the south alley for addition work on the back of 841
Conner as well as permission to place dumpster in city parking space from September through
October. Alley closure needed 9/16 and 9/17.
Describe Proposed Work: Addition work to the back of 841 Conner Street building which includes concrete removal and new concrete work.

To stay up to date you can view the status of this item here.

Noblesville, IN

**PHONE** (317) 219-0406

EMAIL info@tmgcm.com

ADDRESS

15420 Endeavor Drive Noblesville, IN 46060 To Whom It May Concern,

We are seeking an encroachment permit for half of the alley for the construction of our staircase against the back end of our building at 841 Conner Street as well as the installation of the sanitary line. We are also installing a steel beam and removing the concrete parking pad in the back to build the addition to the building. We are also seeking permission to use the city's parking space to place a dumpster with fencing around it from September 2- October 31st.