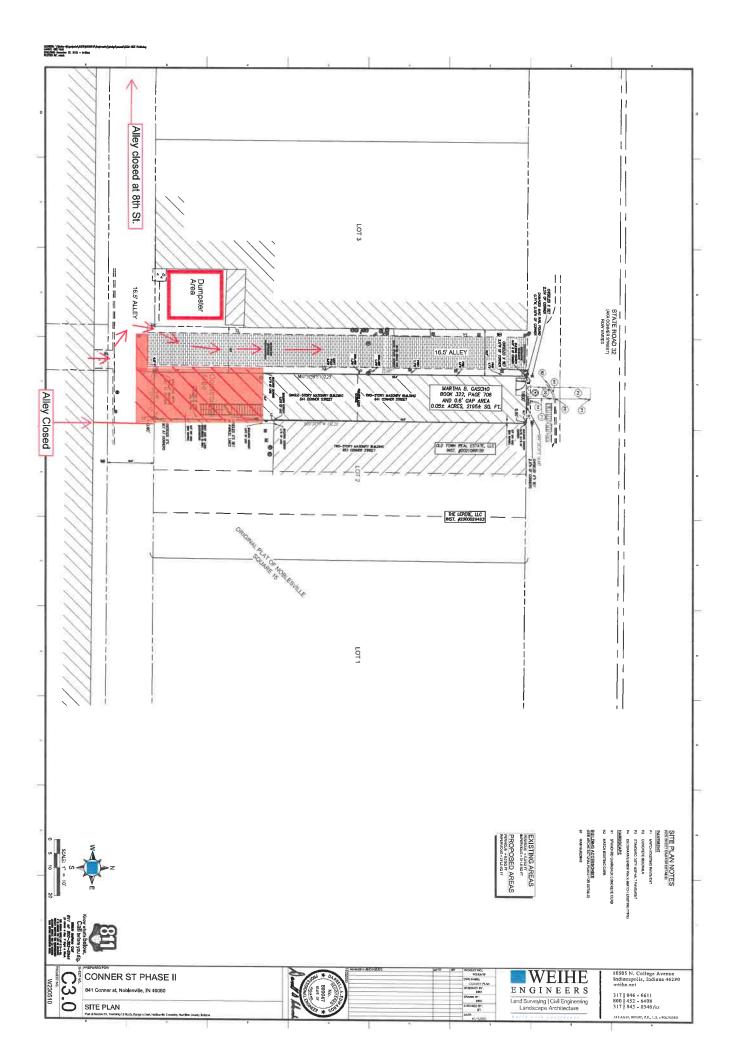

TMG Construction Management is requesting to close half of the east/west alley behind 841 Conner Street on September 16<sup>th</sup> and 17<sup>th</sup> for sanitary installation. They will allow pedestrian traffic access to the south alley, please see attached diagram. The alley will remain open off S. 9<sup>th</sup> Street but closed at S. 8<sup>th</sup> Street. They are also requesting to place a 20 yard dumpster behind 841 Conner in the City's parking space from September through October. The dumpster will have fencing around it with a type of aesthetic greenery.

#### **Construction Details**

Location (Check all that apply): Alley
Type: Other
Construction: New Construction
Type of Construction: Other
If other, please specify: Encroachment into the south alley for addition work on the back of 841
Conner as well as permission to place dumpster in city parking space from September through
October. Alley closure needed 9/16 and 9/17.
Describe Proposed Work: Addition work to the back of 841 Conner Street building which includes concrete removal and new concrete work.