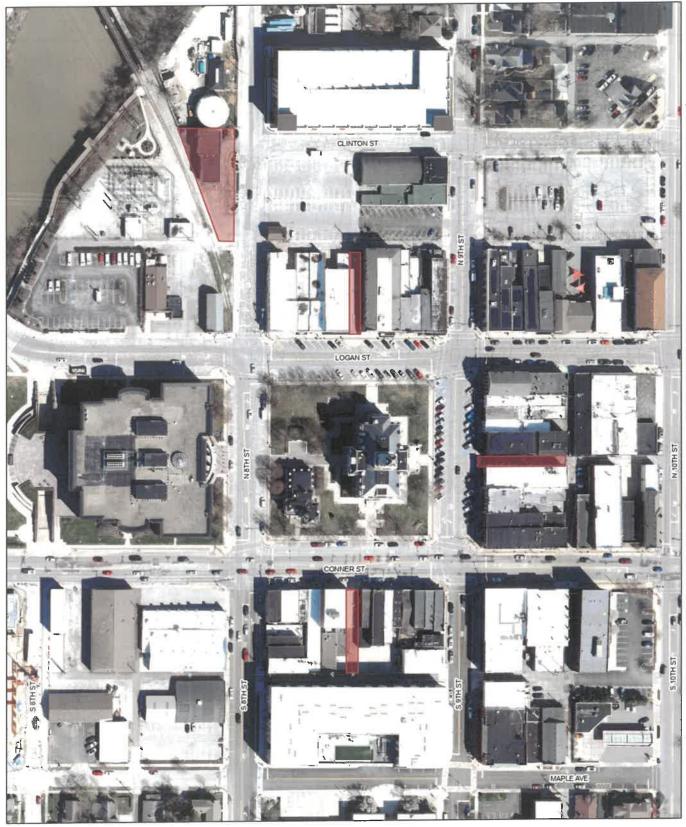

Attached you will find a request from Ryan Shelton on behalf of Noblesville Creates to host an Arts Crawl on Saturday, October 12<sup>th</sup> from 12:00PM to 5:00PM. They are requesting to activate the north, south, and east alleys for vendors, as well as place vendors in the old "Bolden's" parking lot. This event will also include the participation of other businesses, restaurants, and organizations to create an arts tour around the Central Business District.

#### **ENCROACHMENT LOCATION INFORMATION**

Address or Special Event Location: North Alley, South Alley, East Alley, and "Bolden's" parking lot

# Noblesville Creates Arts Crawl

8/22/2024, 2:36:32 PM

centerlines

| 1:1,200 |      |      |         |  |  |  |  |  |  |  |
|---------|------|------|---------|--|--|--|--|--|--|--|
| 0       | 0.01 | 0.03 | 0.05 mi |  |  |  |  |  |  |  |
| 0       | 0.02 | 0.04 | 0.08 km |  |  |  |  |  |  |  |