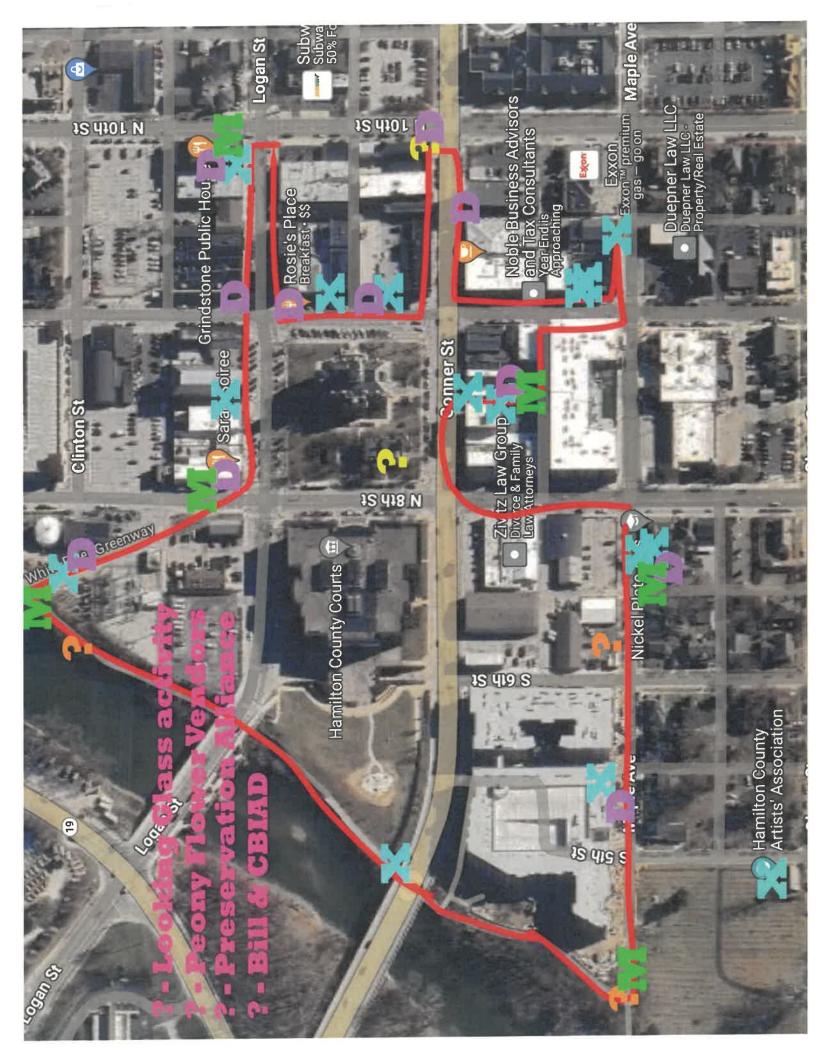

Attached you will find a request from Ryan Shelton on behalf of Noblesville Creates to host an Arts Crawl on Saturday, October 12<sup>th</sup> from 12:00PM to 5:00PM. They are requesting to activate the north, south, and east alleys for vendors, as well as place vendors in the old "Bolden's" parking lot. This event will also include the participation of other businesses, restaurants, and organizations to create an arts tour around the Central Business District.

#### **ENCROACHMENT LOCATION INFORMATION**

Address or Special Event Location: North Alley, South Alley, East Alley, and "Bolden's" parking lot

#### **EVENT LOGISTICS**

Event Name: Arts Crawl Type of Event: Cultural If other, please explain: Arts Event What is the purpose of the event?: The purpose of the arts crawl to expose the Noblesville community to the all the arts available in the Noblesville Cultural Arts District. The even will involve arts organizations, businesses, artists, and restaurants.
Event Requirements (Click All That Apply): No Additional Requirements
Event Starting Date & Time: 10/12/2024 at 12:00:00 PM
Event Ending Date & Time: 10/12/2024 at 05:00:00 PM
Setup Date & Time: 10/12/2024 at 06:00:00 PM
Tear Down Date & Time: 10/12/2024 at 06:00:00 PM
Total number of anticipated participants (including volunteers, spectators, runners, etc): 300 to 1,000 (that's me being hopeful)
Is this a first time event for you or the sponsoring organization at this location?: No
Do you plan to erect temporary structures such as stages, tents, booths, tables, bounce houses, etc for this event?: Yes
\*If yes, please describe:: Vendors will put up tents and tables in various spots in the alleys and "Bolden's" parking lot.

# Noblesville Creates Arts Crawl

8/22/2024, 2:36:32 PM

centerlines

| 1:1,200 |      |      |         |  |  |  |  |  |  |  |
|---------|------|------|---------|--|--|--|--|--|--|--|
| 0       | 0.01 | 0.03 | 0.05 mi |  |  |  |  |  |  |  |
| 0       | 0.02 | 0.04 | 0.08 km |  |  |  |  |  |  |  |