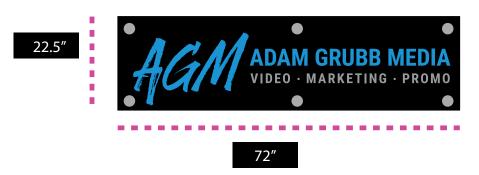

## **DESCRIPTION:**

substrate will be painted black with acrylic letters mounted to substrate

illumination will be from canopy over the door

background color is black

Hex: 000000 PMS: black 6 C

blue per AGM branding is

Hex: 1595D4

**Tennant Signature**