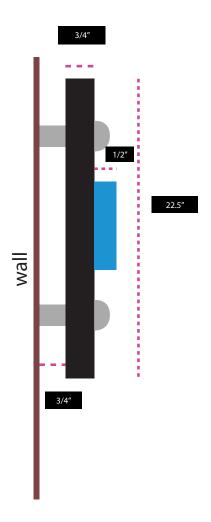

## **DESCRIPTION:**

substrate will be painted black with acrylic letters mounted to substrate

illumination will be from canopy over the door

background color is black

Hex: 000000 PMS: black 6 C

blue per AGM branding is

Hex: 1595D4

**Tennant Signature**