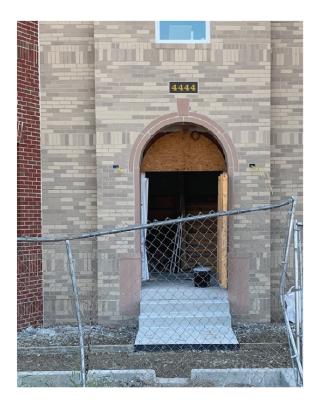

# **DESCRIPTION:**

illustration of entryway with dimensions of address sign

Tennant Signature