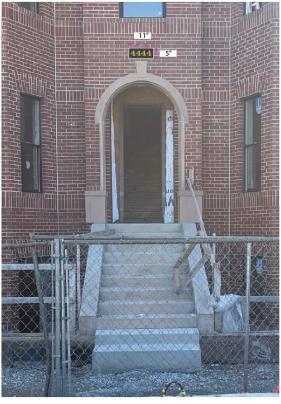

# **DESCRIPTION:**

side view of entryway with sign and dimensions

Tennant Signature