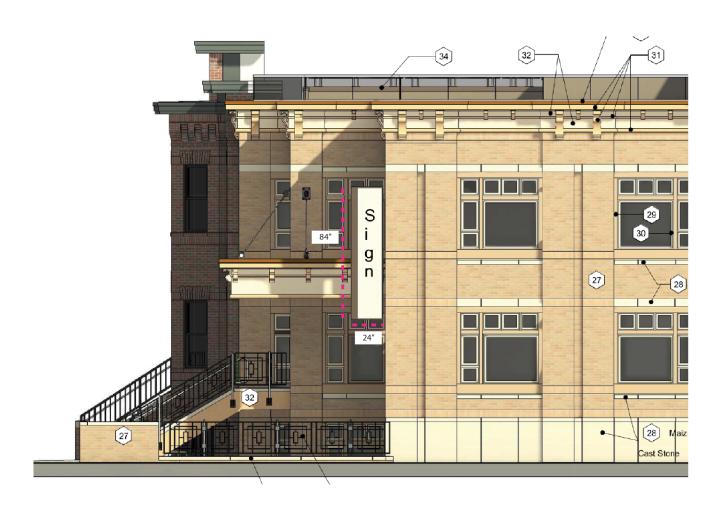

# **DESCRIPTION:**

side view of entryway with sign and dimensions

Tennant Signature