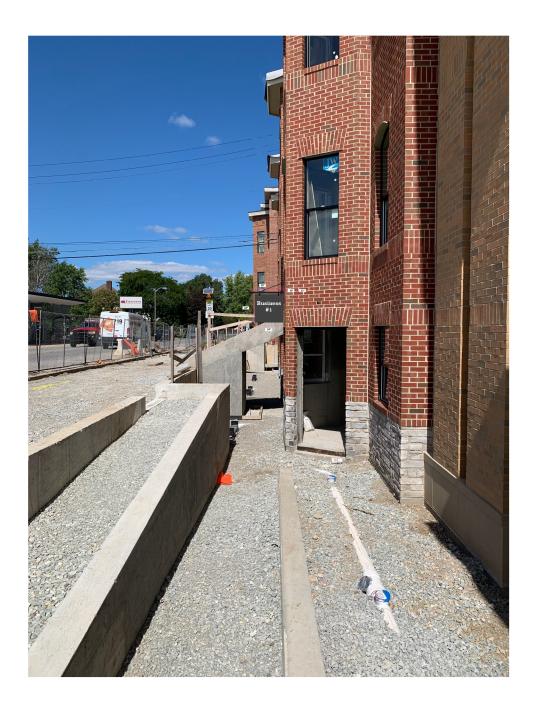

# **DESCRIPTION:**

side view of entryway with sign and dimensions

Tennant Signature

# **DESCRIPTION:**

sounds side entrance with signs and dimensions

Tennant Signature