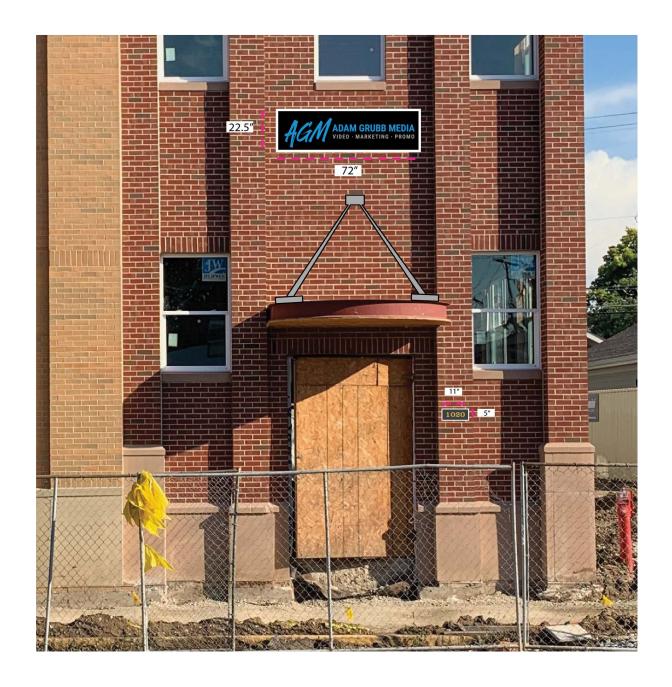

## **DESCRIPTION:**

substrate will be painted black with acrylic letters mounted to substrate

illumination will be from canopy over the door

background color is black

Hex: 000000 PMS: black 6 C

blue per AGM branding is

Hex: 1595D4

**Tennant Signature**