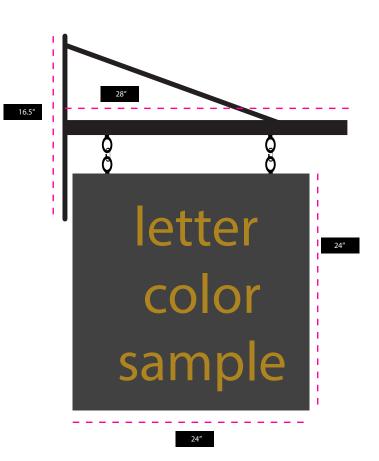

### **DESCRIPTION:**

Sign will be made with routed HDU (High Density Urathane)

bracket will be metal and powder coated black

highlited areas will be painted

for hanging panels HDU will be painted black

Hex: 000000 PMS: Black 6 C

any text will be a metallic

brass

Hex: AD841F PMS: 1255 C

**Tennant Signature** 