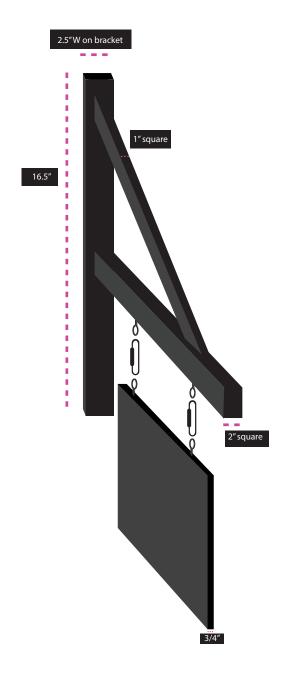

### **DESCRIPTION:**

Sign will be made with routed HDU (High Density Urathane)

bracket will be metal and powder coated black

highlited areas will be painted

for hanging panels HDU will be painted black

Hex: 000000 PMS: Black 6 C

any text will be a metallic

brass

Hex: AD841F PMS: 1255 C

**Tennant Signature** 