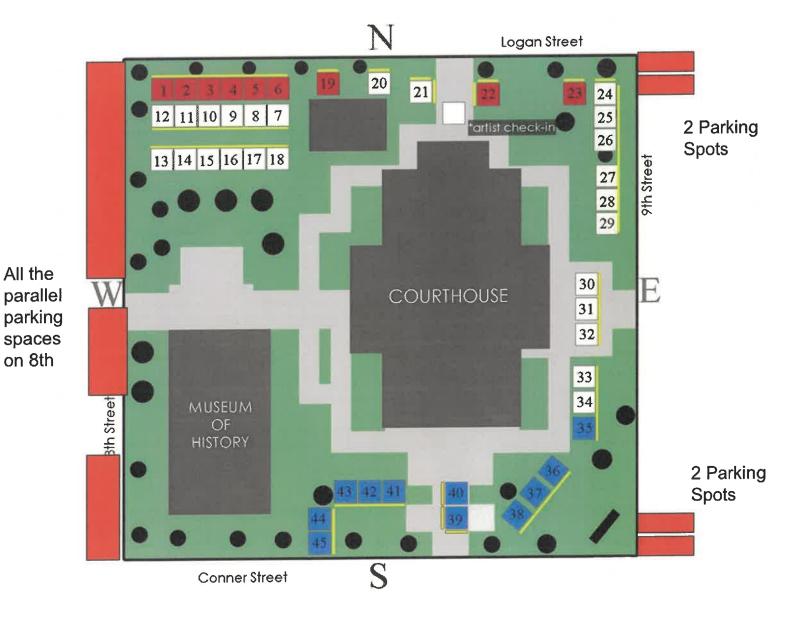

Noblesville Creates is requesting to reserve several parking spaces for the annual Art Fair on the Square, presented by the Hamilton County Artists Association, on August 3<sup>rd</sup> from 7am to 6pm. Art vendors will have tents and tables on the Courthouse lawn. These parking spaces will allow vendors to load and unload for set up. The parking spaces requested include all of the parking spaces on the east side of N 8<sup>th</sup> Street between Conner Street and Logan Street and the 2 northmost and 2 southmost parking spaces on the west side of N 9<sup>th</sup> Street between Conner Street and Logan Street.

## Art Fair on the Square

Reserved Parking Spots: all parallel parking spaces on the 8<sup>th</sup> street side and 2 in each corner of the other sides.

| ACORD CERTIFICATE OF LIABILITY INSURANCE |                                                                                                                                        |                   |                                           |                                                     |                                                           |                            |                                                                  |                                                             |                                                        |
|------------------------------------------|----------------------------------------------------------------------------------------------------------------------------------------|-------------------|-------------------------------------------|-----------------------------------------------------|-----------------------------------------------------------|----------------------------|------------------------------------------------------------------|-------------------------------------------------------------|--------------------------------------------------------|
| TH<br>PO                                 | IS CERTIFICATE IS ISSUED AS A<br>IS CERTIFICATE DOES NOT AFF<br>DICIES BELOW. THIS CERTIFICA<br>ITHORIZED REPRESENTATIVE O             | MAT               | TER (<br>TIVEI<br>F INS                   | OF INFORMATION<br>LY OR NEGATIVEL<br>URANCE DOES NO | ONLY AND CO<br>Y AMEND, EX                                | ONFERS<br>(TEND)<br>TE A C | S NO RIGHT                                                       | THE COVERAGE A                                              | FORDED BY THE                                          |
| IMI                                      | POPTANT: If the certificate hold                                                                                                       | er is             | an Al                                     | DDITIONAL INSUR                                     | ED, the policy                                            | v(ies) n                   | nust be end                                                      | orsed, If SUBROG                                            | ATIONIS WAIVED,                                        |
| su                                       | bject to the terms and conditions                                                                                                      | of the            | e poli                                    | cy, certain policies                                | may require a                                             | an endo                    | orsement. A                                                      | statement on this c                                         | ertificate does not                                    |
| CO                                       | nfer rights to the certificate holde                                                                                                   | r in li           | euor                                      |                                                     | CONTACT                                                   |                            |                                                                  |                                                             |                                                        |
| SHEPHERD INSURANCE LLC/PHS               |                                                                                                                                        |                   |                                           |                                                     | NAME:<br>PHONE (866) 467-8730 FAX                         |                            |                                                                  |                                                             |                                                        |
| 36212003                                 |                                                                                                                                        |                   |                                           |                                                     | (A/C, No):                                                |                            |                                                                  |                                                             | No):                                                   |
|                                          | Hartford Business Service Center                                                                                                       |                   |                                           | E                                                   | E-MAIL                                                    |                            |                                                                  |                                                             |                                                        |
|                                          | Antonio, TX 78251                                                                                                                      | A                 | ADDRESS:<br>INSURER(S) AFFORDING COVERAGE |                                                     |                                                           |                            | NAIC#                                                            |                                                             |                                                        |
| INSUR                                    |                                                                                                                                        |                   |                                           |                                                     | NSURER A : 1                                              |                            |                                                                  | nce Company                                                 | 29459                                                  |
|                                          | EL PLATE ARTS INC                                                                                                                      |                   |                                           |                                                     | NSURER B :                                                |                            |                                                                  |                                                             |                                                        |
|                                          | S 8TH ST                                                                                                                               |                   |                                           | -                                                   | ISURER C :                                                |                            |                                                                  |                                                             |                                                        |
| NOB                                      | LESVILLE IN 46060-2608                                                                                                                 |                   |                                           |                                                     | NSURER D :                                                | ISURER D:                  |                                                                  |                                                             |                                                        |
|                                          |                                                                                                                                        |                   |                                           |                                                     | NSURER E :                                                |                            |                                                                  |                                                             |                                                        |
|                                          |                                                                                                                                        |                   |                                           |                                                     | NSURER F :                                                |                            |                                                                  |                                                             |                                                        |
| COV                                      | ERAGES C                                                                                                                               | ERTIF             | ICAT                                      | E NUMBER:                                           |                                                           |                            |                                                                  | ION NUMBER:                                                 |                                                        |
|                                          | IS IS TO CERTIFY THAT THE POLICIE<br>DICATED.NOTWITHSTANDING ANY RE<br>RTIFICATE MAY BE ISSUED OR MA<br>RMS, EXCLUSIONS AND CONDITIONS | EQUIR<br>AY PE    |                                           | T, TERM OR CONDIT                                   | ION OF ANY CO<br>AFFORDED BY                              | NTRAC                      | olicies des                                                      | Document with Re<br>CRIBED HEREIN IS                        | SPECT TO WHICH THIS                                    |
| INSR                                     | TYPE OF INSURANCE                                                                                                                      | ADDL              | SUBR                                      |                                                     | POLICY                                                    | EFF                        | POLICY EXP                                                       |                                                             | IMITS                                                  |
| LTR                                      | COMMERCIAL GENERAL LIABILITY                                                                                                           | INSR              | WVD                                       |                                                     | (MM/DD/Y                                                  | mm l                       | (MM/DD/Y YYY)                                                    | EACH OCCURRENCE                                             | \$1,000,000                                            |
|                                          | CLAIMS-MADE X OCCUR                                                                                                                    |                   |                                           |                                                     |                                                           |                            |                                                                  | DAMAGE TO RENTED<br>PREMISES (Ea occurrence                 | e) \$1,000,000                                         |
| A                                        | X General Liability                                                                                                                    |                   |                                           |                                                     |                                                           |                            |                                                                  | MED EXP (Any one perso                                      | on) \$10,000                                           |
|                                          |                                                                                                                                        |                   | 36 SBA IB8                                |                                                     | 00 01/01/2024                                             | 2024                       | 01/01/2025                                                       | PERSONAL & ADV INJU                                         | \$11000100.                                            |
|                                          | GEN'L AGGREGATE LIMIT APPLIES PER:                                                                                                     |                   |                                           |                                                     |                                                           |                            |                                                                  | GENERAL AGGREGATE                                           |                                                        |
|                                          |                                                                                                                                        |                   |                                           |                                                     |                                                           |                            |                                                                  | PRODUCTS - COMP/OP                                          | AGG \$2,000,000                                        |
|                                          | AUTOMOBILE LIABILITY ANY AUTO ALL OWNED SCHEDULED                                                                                      |                   |                                           |                                                     |                                                           |                            |                                                                  | COMBINED SINGLE LIMI<br>(Ea accident)                       | \$1,000,000                                            |
|                                          |                                                                                                                                        |                   |                                           |                                                     | -                                                         |                            |                                                                  | BODILY INJURY (Per per                                      |                                                        |
| A                                        | AUTOS AUTOS<br>X HIRED AUTOS NON-OWNED<br>AUTOS X AUTOS                                                                                |                   |                                           | 36 SBA IB8700                                       | 0 01/01/2                                                 | 2024                       | 01/01/2025                                                       | BODILY INJURY (Per acc<br>PROPERTY DAMAGE<br>(Per accident) |                                                        |
|                                          |                                                                                                                                        |                   |                                           |                                                     |                                                           |                            |                                                                  | EACH OCCURRENCE                                             | \$1,000,000                                            |
|                                          | X UMBRELLA LIAB X OCCUR<br>EXCESS LIAB CLAIMS-                                                                                         |                   |                                           |                                                     | 0 01/01/2                                                 | 2024                       | 01/01/2025                                                       | AGGREGATE                                                   | \$1,000,000                                            |
| A                                        | DED X RETENTION \$ 10,000                                                                                                              |                   |                                           | 36 SBA IB8700                                       | 0 01/01/2                                                 | 2024                       | 01/01/2025                                                       |                                                             |                                                        |
|                                          | WORKERS COMPENSATION                                                                                                                   |                   | -                                         |                                                     |                                                           |                            |                                                                  | PER                                                         | отн-                                                   |
|                                          | AND EMPLOYERS' LIABILITY<br>ANY Y/N                                                                                                    |                   |                                           |                                                     |                                                           |                            |                                                                  | E.L. EACH ACCIDENT                                          | ER                                                     |
|                                          | PROPRIETOR/PARTNER/EXECUTIVE                                                                                                           | N/A               |                                           |                                                     |                                                           |                            |                                                                  | E.L. DISEASE -EA EMPL                                       | OYEE                                                   |
|                                          | OFFICER/MEMBER EXCLUDED?<br>(Mandatory in NH)<br>If yes, describe under                                                                |                   |                                           |                                                     |                                                           |                            |                                                                  | E.L. DISEASE - POLICY                                       |                                                        |
| А                                        | DESCRIPTION OF OPERATIONS below<br>EMPLOYMENT PRACTICES                                                                                |                   |                                           | 36 SBA IB870                                        | 0 01/01/2                                                 | 2024                       | 01/01/2025                                                       | Each Claim Lim<br>Aggregate Lim                             |                                                        |
| DESC<br>Thos<br>polic<br>CER             | LIABILITY<br>RIPTION OF OPERATIONS / LOCATIONS / V<br>e usual to the Insured's Operations                                              | EHICLE<br>. Certi | ficate                                    | RD 101, Additional Rema                             | arks Schedule, may<br>nal insured per t<br>CANC<br>SHOULD | the Bus                    | hed if more spac<br>iness Liability<br><u>FION</u><br>F THE ABOV | Aggregate Limi<br>e is required)<br>/ Coverage Form SS      | t \$10,0<br>0008 attached to this<br>CIES BE CANCELLED |
| 16 S                                     | 10TH ST<br>LESVILLE IN 46060                                                                                                           |                   |                                           |                                                     | BEFORE 1<br>IN ACCOR                                      | THE EXI<br>RDANCE          | PIRATION DA                                                      | TE THEREOF, NOTICE<br>DLICY PROVISIONS.                     | WILL BE DELIVERED                                      |
|                                          |                                                                                                                                        |                   |                                           |                                                     | -                                                         | -                          | Castan                                                           |                                                             |                                                        |
|                                          | RD 25 (2016/03)                                                                                                                        |                   |                                           | CORD name and I                                     |                                                           |                            |                                                                  |                                                             | N. All rights reserved                                 |