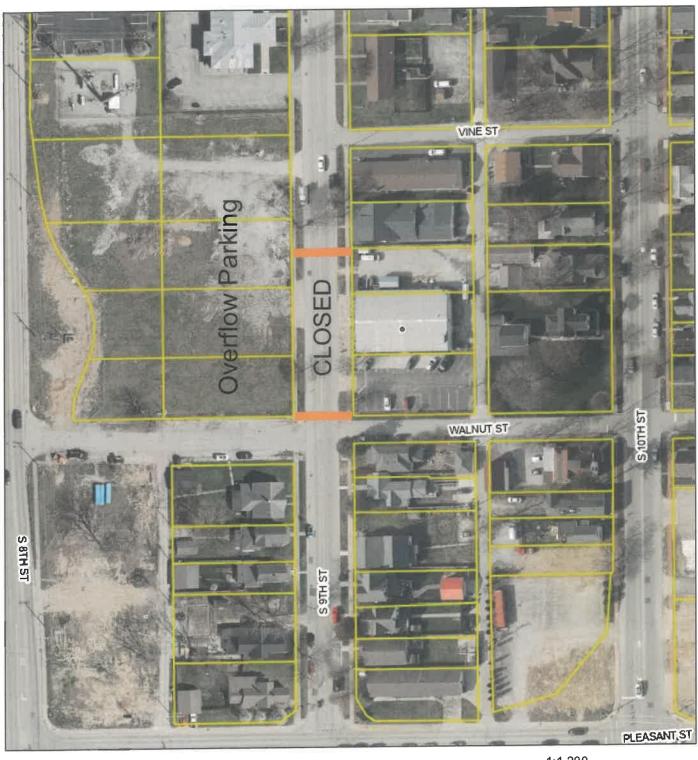

Attached you will find a request from the VFW to close a portion of S 9<sup>th</sup> Street between Vine Street and Walnut Street for their annual Loyalty Day Celebration on Saturday, April 27<sup>th</sup> from 10am to 10pm. They will have bounce houses, tents for vendors, and tables and chairs placed in the road. They will also have live music, food, and other activities.

#### **ENCROACHMENT LOCATION INFORMATION**

Address or Special Event Location: 654 S 9th St

## Loyalty Day Celebration 2024 - VFW

2/29/2024, 10:41:08 AM

centerlines

Parcels