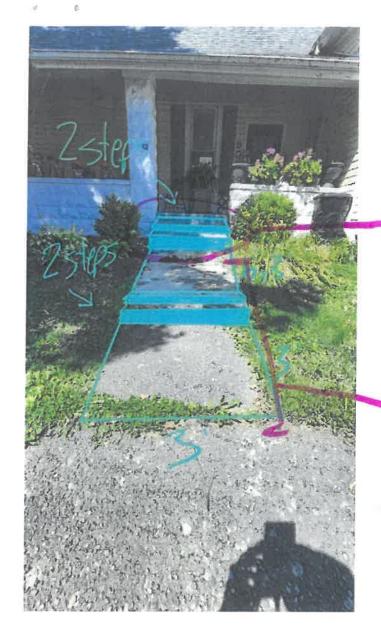

Jerry and Julia Anderson 657 Christian Ave Noblesville, IN 46060

Our property is currently in good condition. We have no issues with property except for needing new windows, siding and a new back deck. Our plans are to do windows and deck this year and siding next year. We have had total rewiring and plumbing. The inside has been totally redone. Roof is 10 years old and was taken down to trusses and replaced. HVAC system is 10 years old. Foundation was repaired about 25. Years ago.

Windows were replaced in 1983. Many of them have moisture between the panes and are just not working properly anymore. We are going to replace all of them. Currently we cannot see any wood rot or other problems. If we find anything that needs repaired in the process of replacing the windows we will take care of it. We are using white custom vinyl double hung Pella windows. Trim coil around window will be white.