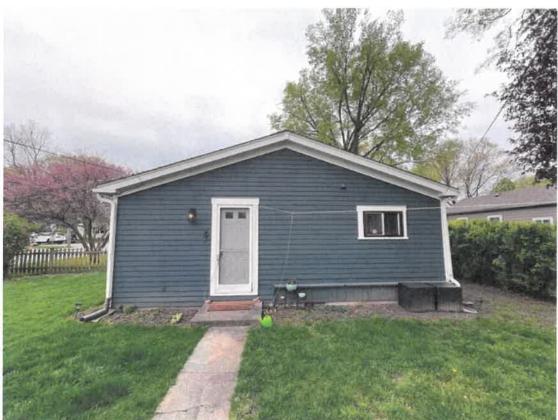

TO: BOARD OF PUBLIC WORKS AND SAFETY

FROM: AARON HEAD, COMMUNITY ENGAGEMENT MANAGER

SUBJECT: \*) + C<F=GH-5B 5J 9BI 9- RESIDENTIAL FAÇADE GRANT

DATE: MAY 03, 2024

Attached is the Residential Façade Improvement Grant Application submitted by >Yffm UbX'>i `]U'5bXYfqcb for the property at \*) + '7\f]qh]Ub'5j Ybi Y.

The total façade project cost is estimated at \$,  $\frac{1}{2}$  \$%, - with a grant of \$\*\frac{1}{2} +\*"(& This home is in the D`i a DfU]f]Y < ]ghcf]WDistrict which allows for a +)% grant match up to \$+\frac{1}{2} 00. This [fUbh]g Zcf fYd`UWa YbhcZU``k]bXck g cb h\Y`\ca Y.

Jerry and Julia Anderson 657 Christian Ave Noblesville, IN 46060

Our property is currently in good condition. We have no issues with property except for needing new windows, siding and a new back deck. Our plans are to do windows and deck this year and siding next year. We have had total rewiring and plumbing. The inside has been totally redone. Roof is 10 years old and was taken down to trusses and replaced. HVAC system is 10 years old. Foundation was repaired about 25. Years ago.

Windows were replaced in 1983. Many of them have moisture between the panes and are just not working properly anymore. We are going to replace all of them. Currently we cannot see any wood rot or other problems. If we find anything that needs repaired in the process of replacing the windows we will take care of it. We are using white custom vinyl double hung Pella windows. Trim coil around window will be white.