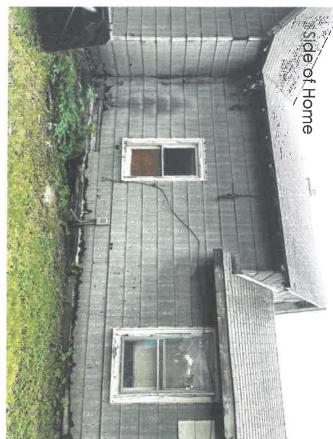

Jerry and Julia Anderson 657 Christian Ave Noblesville, IN 46060

Our property is currently in good condition. We have no issues with property except for needing new windows, siding and a new back deck. Our plans are to do windows and deck this year and siding next year. We have had total rewiring and plumbing. The inside has been totally redone. Roof is 10 years old and was taken down to trusses and replaced. HVAC system is 10 years old. Foundation was repaired about 25. Years ago.

Windows were replaced in 1983. Many of them have moisture between the panes and are just not working properly anymore. We are going to replace all of them. Currently we cannot see any wood rot or other problems. If we find anything that needs repaired in the process of replacing the windows we will take care of it. We are using white custom vinyl double hung Pella windows. Trim coil around window will be white.