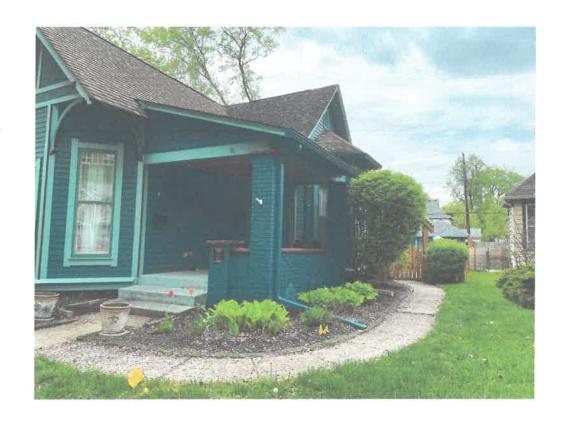

Jerry and Julia Anderson 657 Christian Ave Noblesville, IN 46060

Our property is currently in good condition. We have no issues with property except for needing new windows, siding and a new back deck. Our plans are to do windows and deck this year and siding next year. We have had total rewiring and plumbing. The inside has been totally redone. Roof is 10 years old and was taken down to trusses and replaced. HVAC system is 10 years old. Foundation was repaired about 25. Years ago.

Windows were replaced in 1983. Many of them have moisture between the panes and are just not working properly anymore. We are going to replace all of them. Currently we cannot see any wood rot or other problems. If we find anything that needs repaired in the process of replacing the windows we will take care of it. We are using white custom vinyl double hung Pella windows. Trim coil around window will be white.