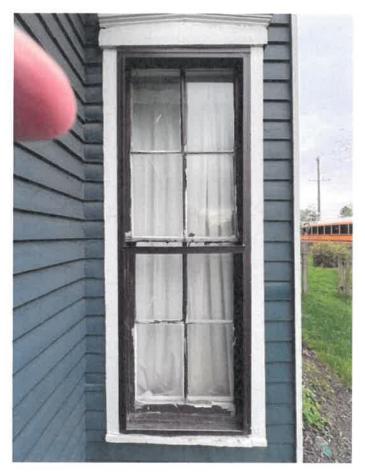

Windows were replaced in 1983. Many of them have moisture between the panes and are just not working properly anymore. We are going to replace all of them. Currently we cannot see any wood rot or other problems. If we find anything that needs repaired in the process of replacing the windows we will take care of it. We are using white custom vinyl double hung Pella windows. Trim coil around window will be white.