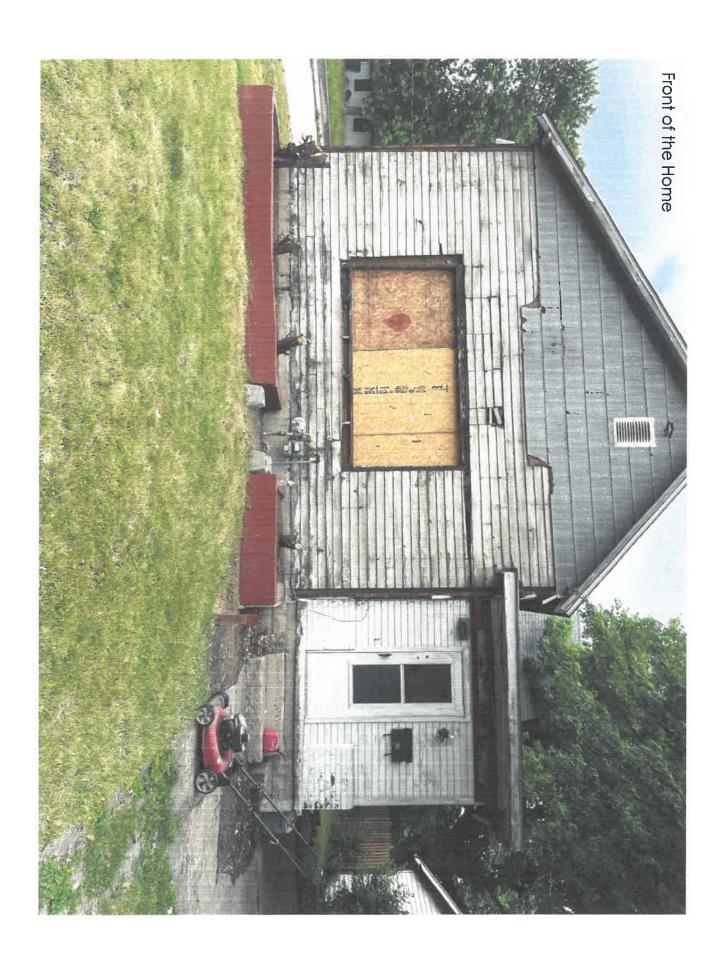

Printed Name: Christine Boerner

4/25/24

Date:

The current condition of 608 Chestnut St. in Noblesville is that of total disrepair. Despite once being a beloved family home, years of neglect and mistreatment have resulted in the home needing intense and costly renovation. While many others would have actively avoided this home due to its undesirable condition, we refuse to believe that this home is unable to become a cherished family home once again.

In order to return it to its former glory, we are in the process of completely renovating this home from the inside out. Every piece of the home is in the midst of repair from the innermost studs, wiring, plumbing, heating, ventilation, and air conditioning to the installation of new windows with trim, roof, and hardie-siding funded by the Residential Facade Improvement Grant. The home will be painted a beautiful Salty Dog Blue with pristine Alabaster White trim and an eye-catching Tide Water Green front door. When complete, the home will be a gorgeous three bedroom home perfect for a young family or those wishing to be close to the exciting new developments of downtown Noblesville and all that the Nickel Plate trail has to offer. Funds from the Residential Facade Improvement Grant will allow us to return this historic Noblesville home to its former glory for future homeowners and continue to beautify the Plum Prairie Historic District.