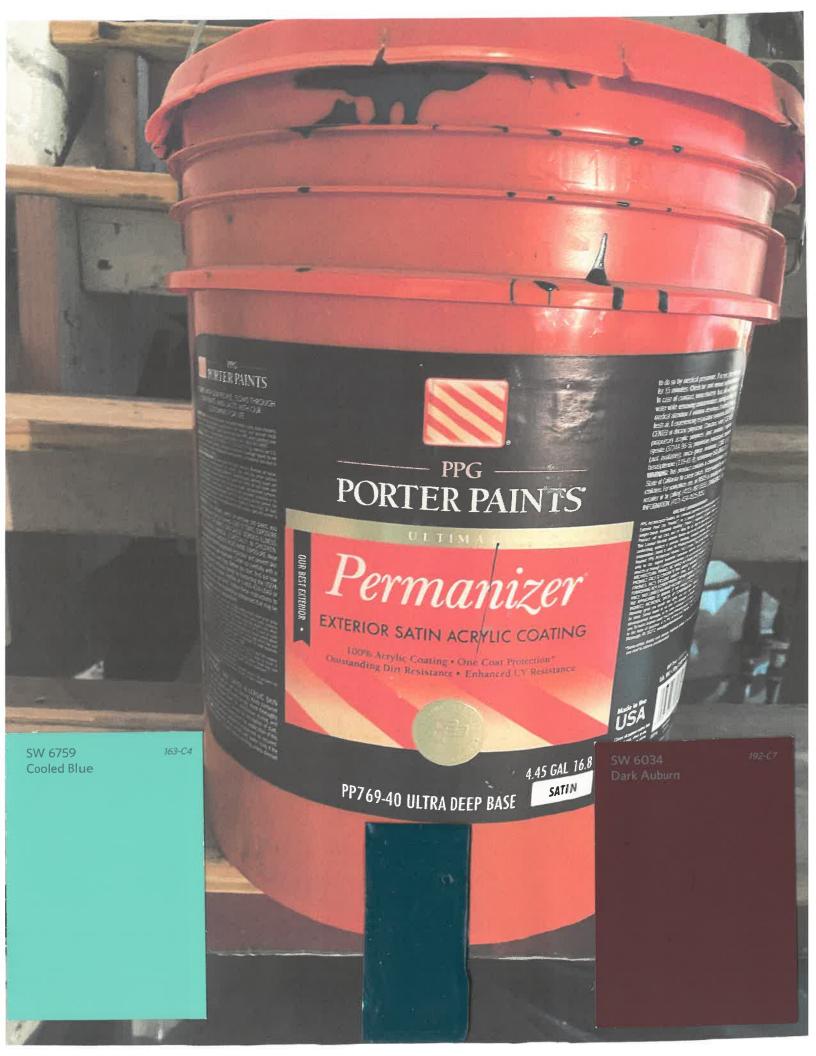

In order to return it to its former glory, we are in the process of completely renovating this home from the inside out. Every piece of the home is in the midst of repair from the innermost studs, wiring, plumbing, heating, ventilation, and air conditioning to the installation of new windows with trim, roof, and hardie-siding funded by the Residential Facade Improvement Grant. The home will be painted a beautiful Salty Dog Blue with pristine Alabaster White trim and an eye-catching Tide Water Green front door. When complete, the home will be a gorgeous three bedroom home perfect for a young family or those wishing to be close to the exciting new developments of downtown Noblesville and all that the Nickel Plate trail has to offer. Funds from the Residential Facade Improvement Grant will allow us to return this historic Noblesville home to its former glory for future homeowners and continue to beautify the Plum Prairie Historic District.