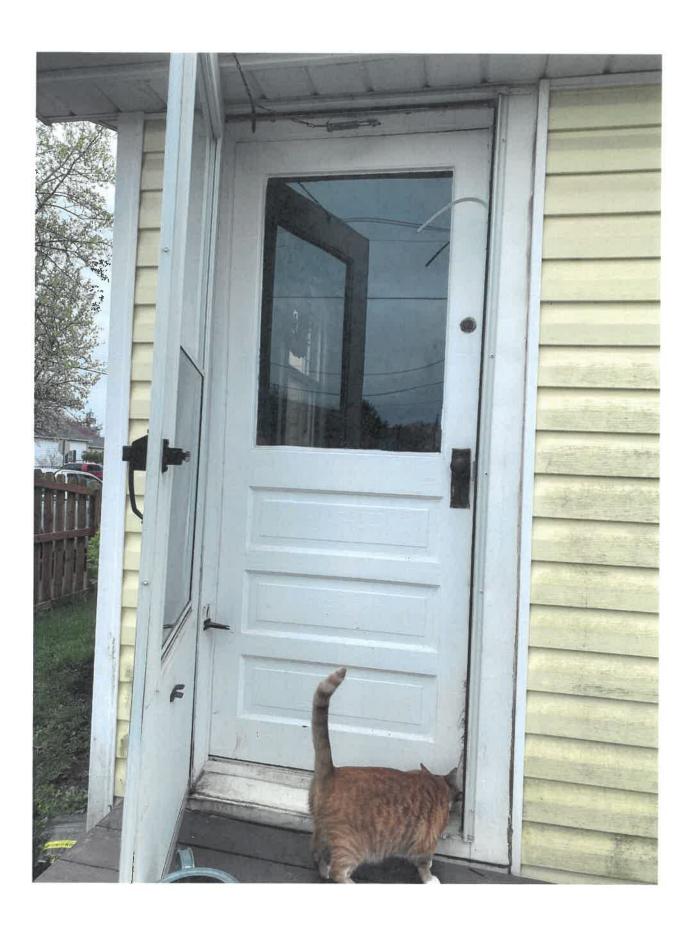

Jerry and Julia Anderson 657 Christian Ave Noblesville, IN 46060

Our property is currently in good condition. We have no issues with property except for needing new windows, siding and a new back deck. Our plans are to do windows and deck this year and siding next year. We have had total rewiring and plumbing. The inside has been totally redone. Roof is 10 years old and was taken down to trusses and replaced. HVAC system is 10 years old. Foundation was repaired about 25. Years ago.

Windows were replaced in 1983. Many of them have moisture between the panes and are just not working properly anymore. We are going to replace all of them. Currently we cannot see any wood rot or other problems. If we find anything that needs repaired in the process of replacing the windows we will take care of it. We are using white custom vinyl double hung Pella windows. Trim coil around window will be white.