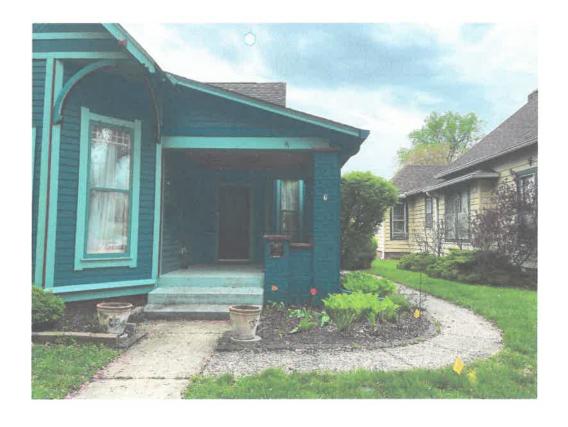

Jerry and Julia Anderson 657 Christian Ave Noblesville, IN 46060

Our property is currently in good condition. We have no issues with property except for needing new windows, siding and a new back deck. Our plans are to do windows and deck this year and siding next year. We have had total rewiring and plumbing. The inside has been totally redone. Roof is 10 years old and was taken down to trusses and replaced. HVAC system is 10 years old. Foundation was repaired about 25. Years ago.

Windows were replaced in 1983. Many of them have moisture between the panes and are just not working properly anymore. We are going to replace all of them. Currently we cannot see any wood rot or other problems. If we find anything that needs repaired in the process of replacing the windows we will take care of it. We are using white custom vinyl double hung Pella windows. Trim coil around window will be white.