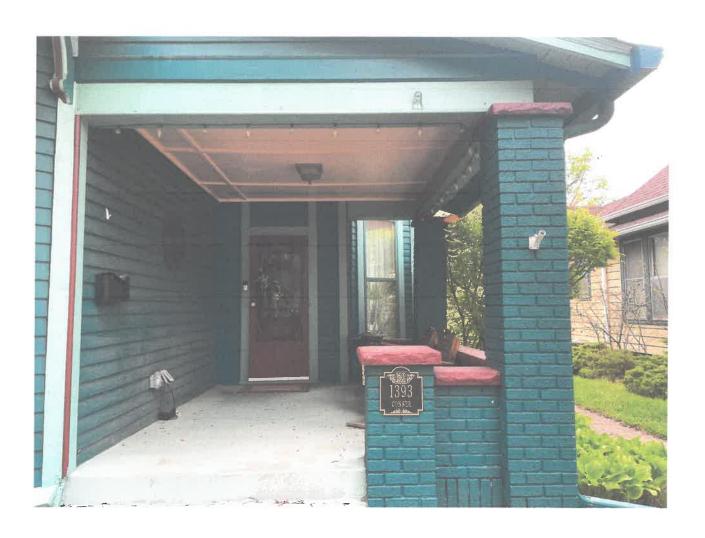

TO: BOARD OF PUBLIC WORKS AND SAFETY

FROM: AARON HEAD, COMMUNITY ENGAGEMENT MANAGER

SUBJECT: 608 CHESTNUT STREET - RESIDENTIAL FAÇADE GRANT

DATE: MAY 03, 2024

Attached is the Residential Façade Improvement Grant Application submitted by Charles and Christine Boerner for the property at 608 Chestnut Street.

The total façade project cost is estimated at \$24,000 with a grant of \$7,500. This home is in the Plum Prairie Historic District which allows for a 75% grant match up to \$7,500. This grant is for new hardi-plank siding on the home as part of a \$156,000 renovation.

Printed Name: Christine Boerner

4/25/24

Date:

The current condition of 608 Chestnut St. in Noblesville is that of total disrepair. Despite once being a beloved family home, years of neglect and mistreatment have resulted in the home needing intense and costly renovation. While many others would have actively avoided this home due to its undesirable condition, we refuse to believe that this home is unable to become a cherished family home once again.

In order to return it to its former glory, we are in the process of completely renovating this home from the inside out. Every piece of the home is in the midst of repair from the innermost studs, wiring, plumbing, heating, ventilation, and air conditioning to the installation of new windows with trim, roof, and hardie-siding funded by the Residential Facade Improvement Grant. The home will be painted a beautiful Salty Dog Blue with pristine Alabaster White trim and an eye-catching Tide Water Green front door. When complete, the home will be a gorgeous three bedroom home perfect for a young family or those wishing to be close to the exciting new developments of downtown Noblesville and all that the Nickel Plate trail has to offer. Funds from the Residential Facade Improvement Grant will allow us to return this historic Noblesville home to its former glory for future homeowners and continue to beautify the Plum Prairie Historic District.