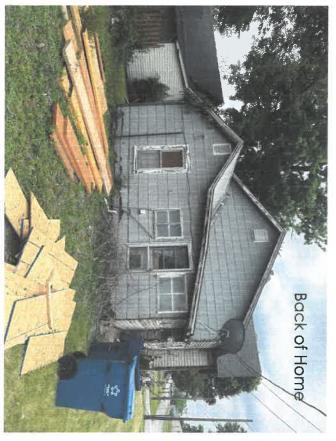

Printed Name: Christine Boerner

4/25/24

Date:

The current condition of 608 Chestnut St. in Noblesville is that of total disrepair. Despite once being a beloved family home, years of neglect and mistreatment have resulted in the home needing intense and costly renovation. While many others would have actively avoided this home due to its undesirable condition, we refuse to believe that this home is unable to become a cherished family home once again.

In order to return it to its former glory, we are in the process of completely renovating this home from the inside out. Every piece of the home is in the midst of repair from the innermost studs, wiring, plumbing, heating, ventilation, and air conditioning to the installation of new windows with trim, roof, and hardie-siding funded by the Residential Facade Improvement Grant. The home will be painted a beautiful Salty Dog Blue with pristine Alabaster White trim and an eye-catching Tide Water Green front door. When complete, the home will be a gorgeous three bedroom home perfect for a young family or those wishing to be close to the exciting new developments of downtown Noblesville and all that the Nickel Plate trail has to offer. Funds from the Residential Facade Improvement Grant will allow us to return this historic Noblesville home to its former glory for future homeowners and continue to beautify the Plum Prairie Historic District.