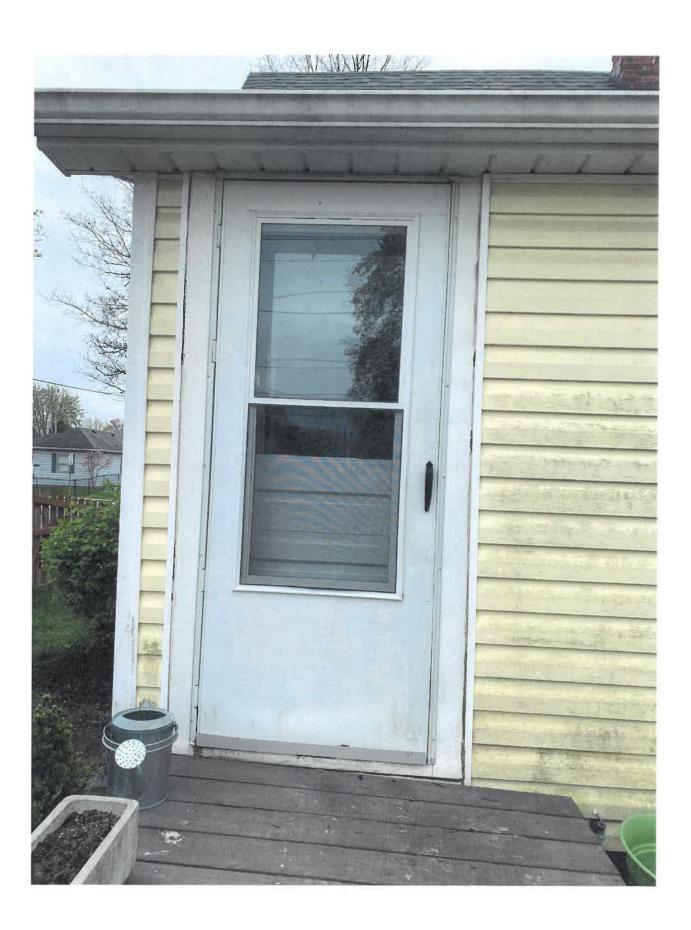

Jerry and Julia Anderson 657 Christian Ave Noblesville, IN 46060

Our property is currently in good condition. We have no issues with property except for needing new windows, siding and a new back deck. Our plans are to do windows and deck this year and siding next year. We have had total rewiring and plumbing. The inside has been totally redone. Roof is 10 years old and was taken down to trusses and replaced. HVAC system is 10 years old. Foundation was repaired about 25. Years ago.

Windows were replaced in 1983. Many of them have moisture between the panes and are just not working properly anymore. We are going to replace all of them. Currently we cannot see any wood rot or other problems. If we find anything that needs repaired in the process of replacing the windows we will take care of it. We are using white custom vinyl double hung Pella windows. Trim coil around window will be white.