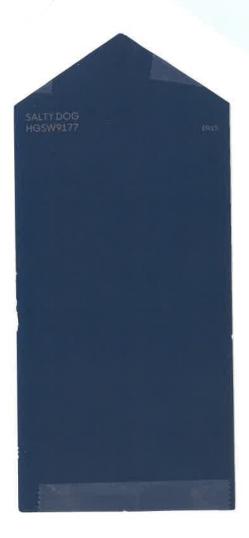

In order to return it to its former glory, we are in the process of completely renovating this home from the inside out. Every piece of the home is in the midst of repair from the innermost studs, wiring, plumbing, heating, ventilation, and air conditioning to the installation of new windows with trim, roof, and hardie-siding funded by the Residential Facade Improvement Grant. The home will be painted a beautiful Salty Dog Blue with pristine Alabaster White trim and an eye-catching Tide Water Green front door. When complete, the home will be a gorgeous three bedroom home perfect for a young family or those wishing to be close to the exciting new developments of downtown Noblesville and all that the Nickel Plate trail has to offer. Funds from the Residential Facade Improvement Grant will allow us to return this historic Noblesville home to its former glory for future homeowners and continue to beautify the Plum Prairie Historic District.