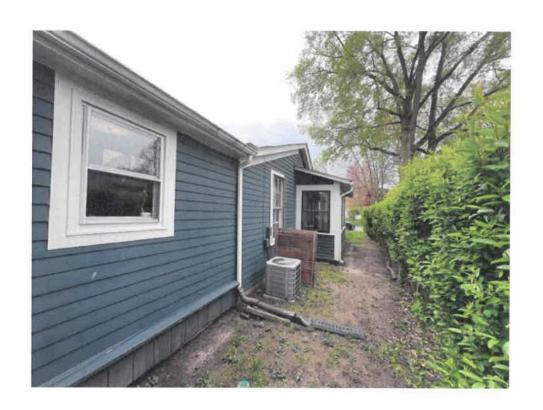

TO: BOARD OF PUBLIC WORKS AND SAFETY

FROM: AARON HEAD, COMMUNITY ENGAGEMENT MANAGER

SUBJECT: \*) + C<F=GH-5B 5J 9BI 9- RESIDENTIAL FAÇADE GRANT

DATE: MAY 03, 2024

Attached is the Residential Façade Improvement Grant Application submitted by >Yffm UbX'>i `]U'5bXYfqcb for the property at \*) + '7\f]qh]Ub'5j Ybi Y.

Jerry and Julia Anderson 657 Christian Ave Noblesville, IN 46060

Our property is currently in good condition. We have no issues with property except for needing new windows, siding and a new back deck. Our plans are to do windows and deck this year and siding next year. We have had total rewiring and plumbing. The inside has been totally redone. Roof is 10 years old and was taken down to trusses and replaced. HVAC system is 10 years old. Foundation was repaired about 25. Years ago.

Windows were replaced in 1983. Many of them have moisture between the panes and are just not working properly anymore. We are going to replace all of them. Currently we cannot see any wood rot or other problems. If we find anything that needs repaired in the process of replacing the windows we will take care of it. We are using white custom vinyl double hung Pella windows. Trim coil around window will be white.