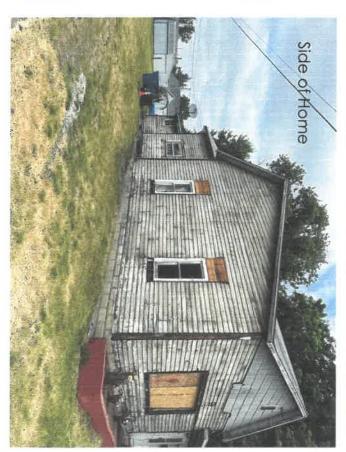

Jerry and Julia Anderson 657 Christian Ave Noblesville, IN 46060

Our property is currently in good condition. We have no issues with property except for needing new windows, siding and a new back deck. Our plans are to do windows and deck this year and siding next year. We have had total rewiring and plumbing. The inside has been totally redone. Roof is 10 years old and was taken down to trusses and replaced. HVAC system is 10 years old. Foundation was repaired about 25. Years ago.

Windows were replaced in 1983. Many of them have moisture between the panes and are just not working properly anymore. We are going to replace all of them. Currently we cannot see any wood rot or other problems. If we find anything that needs repaired in the process of replacing the windows we will take care of it. We are using white custom vinyl double hung Pella windows. Trim coil around window will be white.