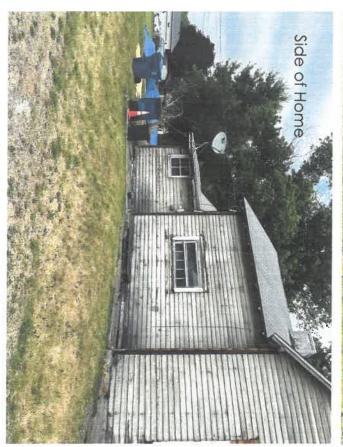

Printed Name: Christine Boerner

4/25/24

Date:

The current condition of 608 Chestnut St. in Noblesville is that of total disrepair. Despite once being a beloved family home, years of neglect and mistreatment have resulted in the home needing intense and costly renovation. While many others would have actively avoided this home due to its undesirable condition, we refuse to believe that this home is unable to become a cherished family home once again.

In order to return it to its former glory, we are in the process of completely renovating this home from the inside out. Every piece of the home is in the midst of repair from the innermost studs, wiring, plumbing, heating, ventilation, and air conditioning to the installation of new windows with trim, roof, and hardie-siding funded by the Residential Facade Improvement Grant. The home will be painted a beautiful Salty Dog Blue with pristine Alabaster White trim and an eye-catching Tide Water Green front door. When complete, the home will be a gorgeous three bedroom home perfect for a young family or those wishing to be close to the exciting new developments of downtown Noblesville and all that the Nickel Plate trail has to offer. Funds from the Residential Facade Improvement Grant will allow us to return this historic Noblesville home to its former glory for future homeowners and continue to beautify the Plum Prairie Historic District.