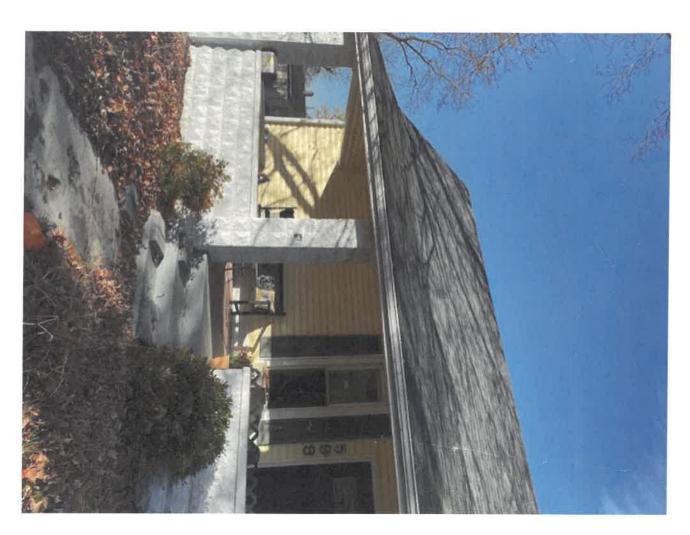

TO: BOARD OF PUBLIC WORKS AND SAFETY

FROM: AARON HEAD, COMMUNITY ENGAGEMENT MANAGER

SUBJECT: 608 CHESTNUT STREET - RESIDENTIAL FAÇADE GRANT

DATE: MAY 03, 2024

Attached is the Residential Façade Improvement Grant Application submitted by Charles and Christine Boerner for the property at 608 Chestnut Street.

The total façade project cost is estimated at \$24,000 with a grant of \$7,500. This home is in the Plum Prairie Historic District which allows for a 75% grant match up to \$7,500. This grant is for new hardi-plank siding on the home as part of a \$156,000 renovation.