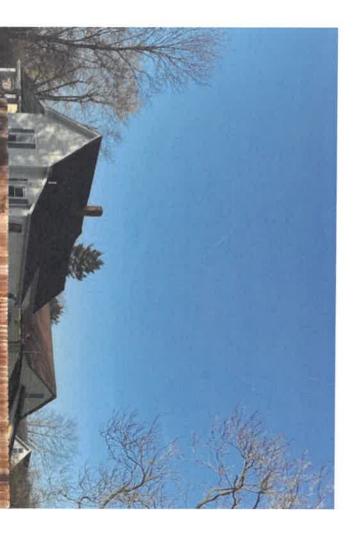

TO: BOARD OF PUBLIC WORKS AND SAFETY

FROM: AARON HEAD, COMMUNITY ENGAGEMENT MANAGER

SUBJECT: 608 CHESTNUT STREET - RESIDENTIAL FAÇADE GRANT

DATE: MAY 03, 2024

Attached is the Residential Façade Improvement Grant Application submitted by Charles and Christine Boerner for the property at 608 Chestnut Street.

The total façade project cost is estimated at \$24,000 with a grant of \$7,500. This home is in the Plum Prairie Historic District which allows for a 75% grant match up to \$7,500. This grant is for new hardi-plank siding on the home as part of a \$156,000 renovation.