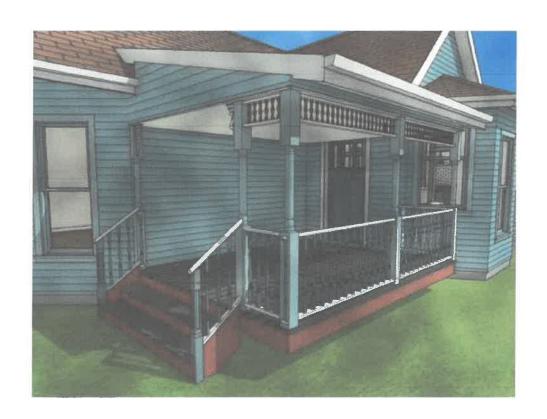

In order to return it to its former glory, we are in the process of completely renovating this home from the inside out. Every piece of the home is in the midst of repair from the innermost studs, wiring, plumbing, heating, ventilation, and air conditioning to the installation of new windows with trim, roof, and hardie-siding funded by the Residential Facade Improvement Grant. The home will be painted a beautiful Salty Dog Blue with pristine Alabaster White trim and an eye-catching Tide Water Green front door. When complete, the home will be a gorgeous three bedroom home perfect for a young family or those wishing to be close to the exciting new developments of downtown Noblesville and all that the Nickel Plate trail has to offer. Funds from the Residential Facade Improvement Grant will allow us to return this historic Noblesville home to its former glory for future homeowners and continue to beautify the Plum Prairie Historic District.