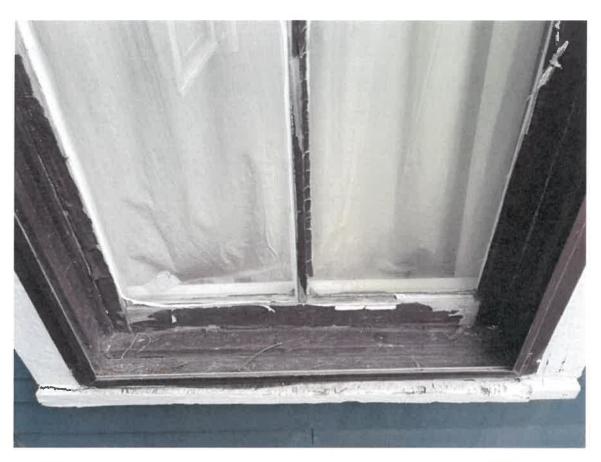

Windows were replaced in 1983. Many of them have moisture between the panes and are just not working properly anymore. We are going to replace all of them. Currently we cannot see any wood rot or other problems. If we find anything that needs repaired in the process of replacing the windows we will take care of it. We are using white custom vinyl double hung Pella windows. Trim coil around window will be white.