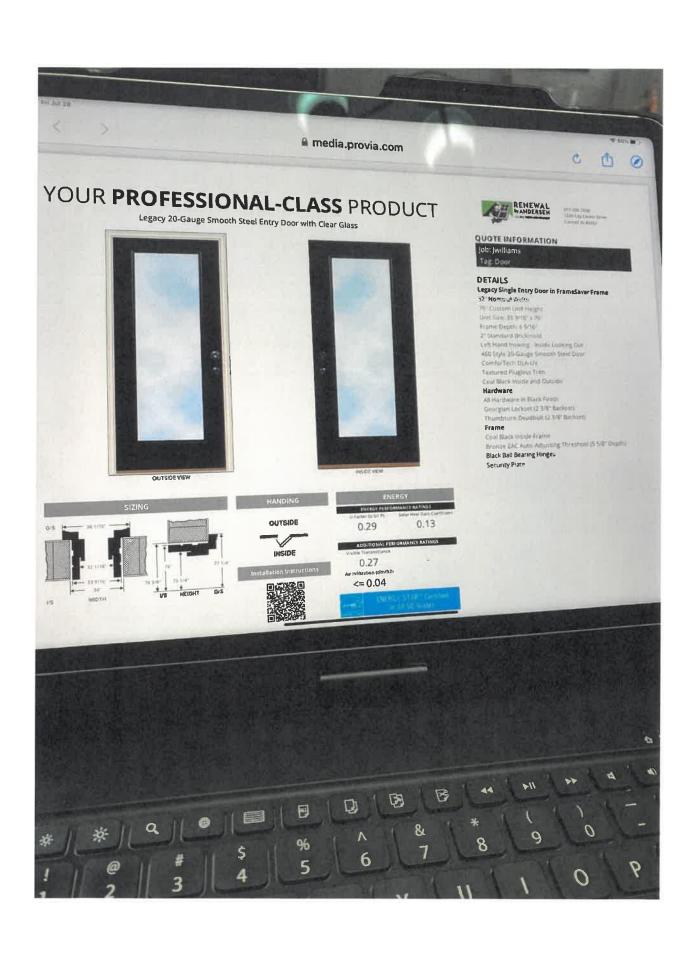

#### Lowe's Custom Order Quote

Quote # 204972500

Quote Name: Estimate for windows 3/24

Date Printed: 3/24/2024

Customer: Chris Anderson

Email:

Address: **657 CHRISTIAN AVE** 

**NOBLESVILLE, IN 46060** 

Phone:

(812) 946-0242

Store: (1191) LOWE'S OF NOBLESVILLE, IN

Associate: BRANDON DRAPER (2428611)

16800 MERCANTILE BLVD Address:

NOBLESVILLE, IN 46060-3900

Phone: (317) 774-1826

| Item Total:       | 10           |
|-------------------|--------------|
| PreSavings Total: | \$6,962.98   |
| Freight Total:    | \$0.00       |
| Labor Total:      | \$0.00       |
| Pre-Tax Total:    | \$5,918.53   |
| Savings Total:    | (\$1,044.45) |
|                   |              |

Pella 250 Series | Double Hung | 19 X 29 |

Room Location: None Assigned

**Product Warranty** 

| Line# | Item Summary                                     | Production Time | Was Price | Now Price | Quantity | <b>Total Savings</b> | Pre-Tax Total |
|-------|--------------------------------------------------|-----------------|-----------|-----------|----------|----------------------|---------------|
| 100-1 | Pella 250 Series   Double Hung   19 X 29   White | 37 days         | \$644.40  | \$547.74  | 1        | (\$96.66)            | \$547.74      |

Valid thru: 03/27/2024

24"150"

white Trim Coil-\$636

2000 Door & window - \$ 71.76 - 12cars

1202

Window & Door Silicone - \$107.76

interior white acrylic caulk. & \$27.84