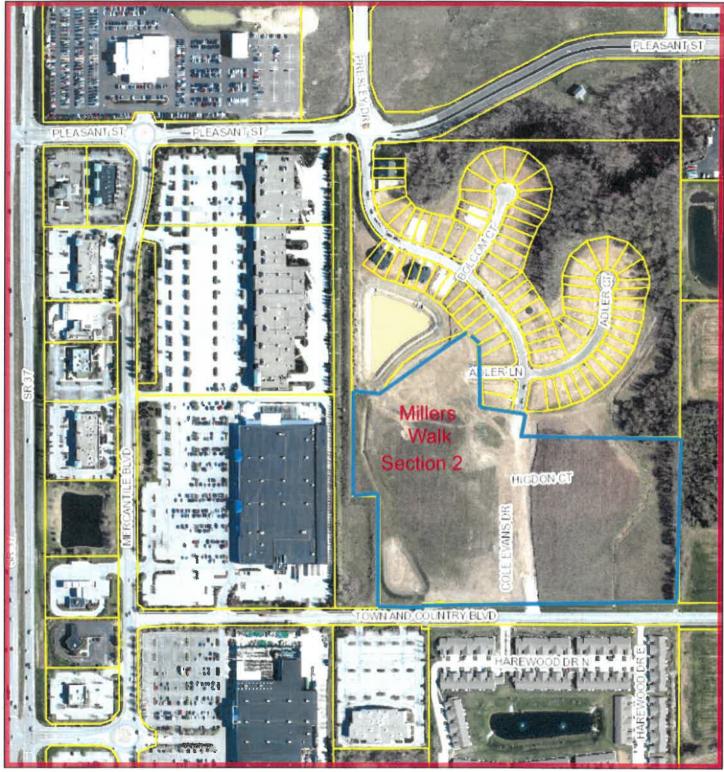

Discussion
- □ Previously Discussed Item
- $\Box$  Miscellaneous

# ITEM #: <u>4</u>

## INITIATED BY: Michael Pouch

- $\boxtimes$  Information Attached
- □ Bring Paperwork from Previous Meeting
- $\Box$  Verbal
- □ No Paperwork at Time of Packets



TO:BOARD OF PUBLIC WORKS AND SAFETYFROM:MICHAEL POUCH, CONSTRUCTION MANAGERSUBJECT:MILLERS WALK SECTION 2/LOCP-001794-2019

RELEASE PERFORMANCE BOND

DATE: JUNE 11, 2024

Staff respectfully requests the following action from the Board of Public Works and Safety:

1. Release performance bond LICX1213576 covering installation of gray BMP structures.

It is the staff's recommendation that the above actions, for the stated development, are appropriate and acceptable.

## Attachments:

- 1. Surety Summary
- 2. Map



# **Millers Walk Section 2**





#### PERFORMANCE & MAINTENANCE SURETY SUMMARY

#### MILLER'S WALK SECTION 2

|      |                                                |                       |             |        |            | Permit Number: | Permit Number: LOCP-001794-2019 |  |
|------|------------------------------------------------|-----------------------|-------------|--------|------------|----------------|---------------------------------|--|
| ТҮРЕ | ITEM BONDED                                    | STATUS                | CONTRACT \$ | BOND % | BOND \$    | MB EXPIRES     | BOND NUMBER                     |  |
| РВ   | EROSION CONTROL                                | ACTIVE                | 89,369.00   | 110%   | 98,306.00  |                | PB-ERO-CIC1904831               |  |
| PB   | RIGHT OF WAY ACCEL/DEC