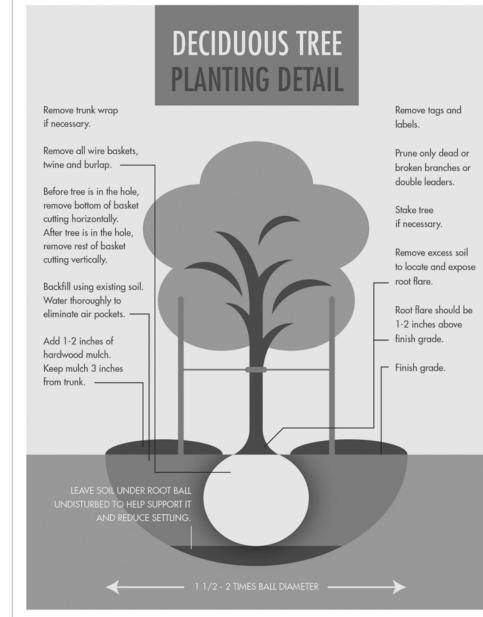

- E. Corner Breaks shall be a minimum of 2' by 6' creating an additional roof line. A corner lot street side is required to have the same number of corner breaks as the front elevations of the home. An additional corner break is required on homes that back to Promise Road and are within fifty (50) feet of the Promise Road right-of-way.
- <u>Section 7.</u> <u>Landscaping and Open Space Standards.</u> The standards of Article 12, Landscaping and Screening, of the UDO shall apply, except as modified below:
  - A. <u>Lot Landscaping</u>. All Lots shall be landscaped in accordance with the Architectural Review Board Standards (adopted on August 16, 2007). This standards shall only be applicable to the front of the dwelling including the front door on corner lots.
  - B. <u>Landscape Buffer Yards</u>. Landscape Buffer Yards shall be provided as shown on the Preliminary Development Plan.
    - 1. North. West and South perimeter of the Real Estate: A minimum fifty (50) foot common area including a twenty-five (25) foot buffer yard shall be required as shown on the Preliminary Development Plan. Four (4) shade trees, fifteen (15) large deciduous shrubs, and six (6) large evergreen shrubs shall be provided per two-hundred (200) linear feet of within the buffer yard in addition to preservation of existing trees as shown on the Preliminary Development Plan.
    - 2. <u>East Peripheral Yard</u>: The east Peripheral Yard shall be a minimum of (30) feet of common area. Three trees, at least two (2) of which shall be shade trees, and thirty-three (33) shrubs, shall be provided per one-hundred (100) linear feet of road frontage.
  - C. <u>Open Space</u>. Open Space shall be provided substantially in the size, configuration and locations depicted on the Preliminary Development Plan.
    - 1. Amenities shall include a shelter, seating area, playground and path/sidewalk connections to surrounding sidewalk.
  - D. <u>Tree Preservation</u>. The requirements of Article 12, Section 13.B (Tree Preservation) of the UDO shall be applicable to the Real Estate in areas specified as Tree Preservation Easements on the Preliminary Development Plan and notice of the regulation of such standards shall be included in the Declaration of Covenants and Restriction that will be applicable to the Real Estate.
- <u>Section 8.</u> Parking and Loading Standards. The standards of Article 10, Off-Street Parking and Loading, of the UDO shall apply except as noted below: