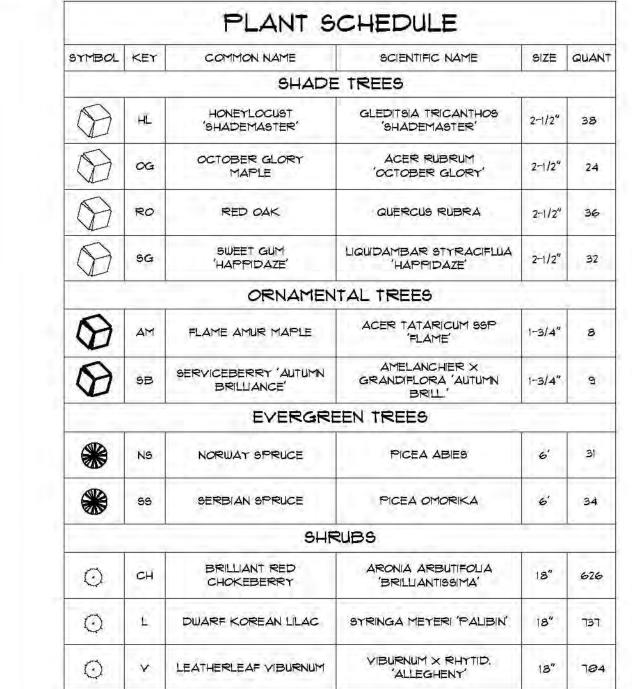

- E. Corner Breaks shall be a minimum of 2' by 6' creating an additional roof line. A corner lot street side is required to have the same number of corner breaks as the front elevations of the home. An additional corner break is required on homes that back to Promise Road and are within fifty (50) feet of the Promise Road right-of-way.
- <u>Section 7.</u> <u>Landscaping and Open Space Standards.</u> The standards of Article 12, Landscaping and Screening, of the UDO shall apply, except as modified below:
  - A. <u>Lot Landscaping</u>. All Lots shall be landscaped in accordance with the Architectural Review Board Standards (adopted on August 16, 2007). This standards shall only be applicable to the front of the dwelling including the front door on corner lots.
  - B. <u>Landscape Buffer Yards</u>. Landscape Buffer Yards shall be provided as shown on the Preliminary Development Plan.
    - 1. North. West and South perimeter of the Real Estate: A minimum fifty (50) foot common area including a twenty-five (25) foot buffer yard shall be required as shown on the Preliminary Development Plan. Four (4) shade trees, fifteen (15) large deciduous shrubs, and six (6) large evergreen shrubs shall be provided per two-hundred (200) linear feet of within the buffer yard in addition to preservation of existing trees as shown on the Preliminary Development Plan.
    - 2. <u>East Peripheral Yard</u>: The east Peripheral Yard shall be a minimum of (30) feet of common area. Three trees, at least two (2) of which shall be shade trees, and thirty-three (33) shrubs, shall be provided per one-hundred (100) linear feet of road frontage.
  - C. <u>Open Space</u>. Open Space shall be provided substantially in the size, configuration and locations depicted on the Preliminary Development Plan.
    - 1. Amenities shall include a shelter, seating area, playground and path/sidewalk connections to surrounding sidewalk.
  - D. <u>Tree Preservation</u>. The requirements of Article 12, Section 13.B (Tree Preservation) of the UDO shall be applicable to the Real Estate in areas specified as Tree Preservation Easements on the Preliminary Development Plan and notice of the regulation of such standards shall be included in the Declaration of Covenants and Restriction that will be applicable to the Real Estate.
- <u>Section 8.</u> Parking and Loading Standards. The standards of Article 10, Off-Street Parking and Loading, of the UDO shall apply except as noted below:

## SHEET LIST TABLE

| Sheet Title | Sheet Description              |
|-------------|--------------------------------|
| C1.0        | TITLE / COVER SHEET            |
| 2.0 - 2.5   | EXISTING CONDITIONS PLAN       |
| 3.0 - 3.5   | PRELIMINARY PLAT PLANS         |
| 4.0 - 4.5   | PRELIMINARY DEVELOPMENT PLAN   |
| 4.6         | INTERSECTION SIGHT DISTANCE PL |
| 5.0         | LIGHTING AND SIGNAGE PLAN      |
| 5.1         | CLUSTER MAILBOX PLAN           |
| 6.0         | OPEN SPACE PLAN                |
| 6.1         | PHASING PLAN & NARRATIVE       |
| L1-L7       | LANDSCAPE PLANS & DETAILS      |
| L8          | STREET TREE PLAN               |