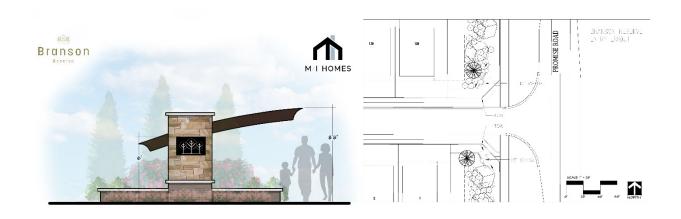

- A. The minimum distance between the street centerline and the driveway for lots which front more than one public street shall be fifty (50) feet and the driveways are not required to be placed 7.5' from the lot line furthest from the intersection.
- <u>Section 9.</u> <u>Lighting Standards.</u> The standards of Article 13, Environmental Performance Standards, of the UDO, shall apply, except as modified below:
  - A. Photocell controlled light fixtures shall be required on either side of garage doors.
- Section 10. Sign Standards. The District's signs shall comply with Article 11 of the UDO, except as modified below:
  - A. Two (2) signs shall be permitted at the entrance to the subdivision which flank the entrance as depicted in **Exhibit E**.
- Section 11. Site Design and Infrastructure Standards. Unless otherwise stated within this Branson Reserve PD Ordinance, all public infrastructure within the District shall adhere to the City's standards and design criteria, subject to the following specific waivers that are hereby approved:
  - A. Corner lots shall be permitted at a minimum of twenty-five (25) percent larger than the minimum lot area.
  - B. The Centerline Radii for Residential Minor Collectors reduced from 225 feet to 150 feet.