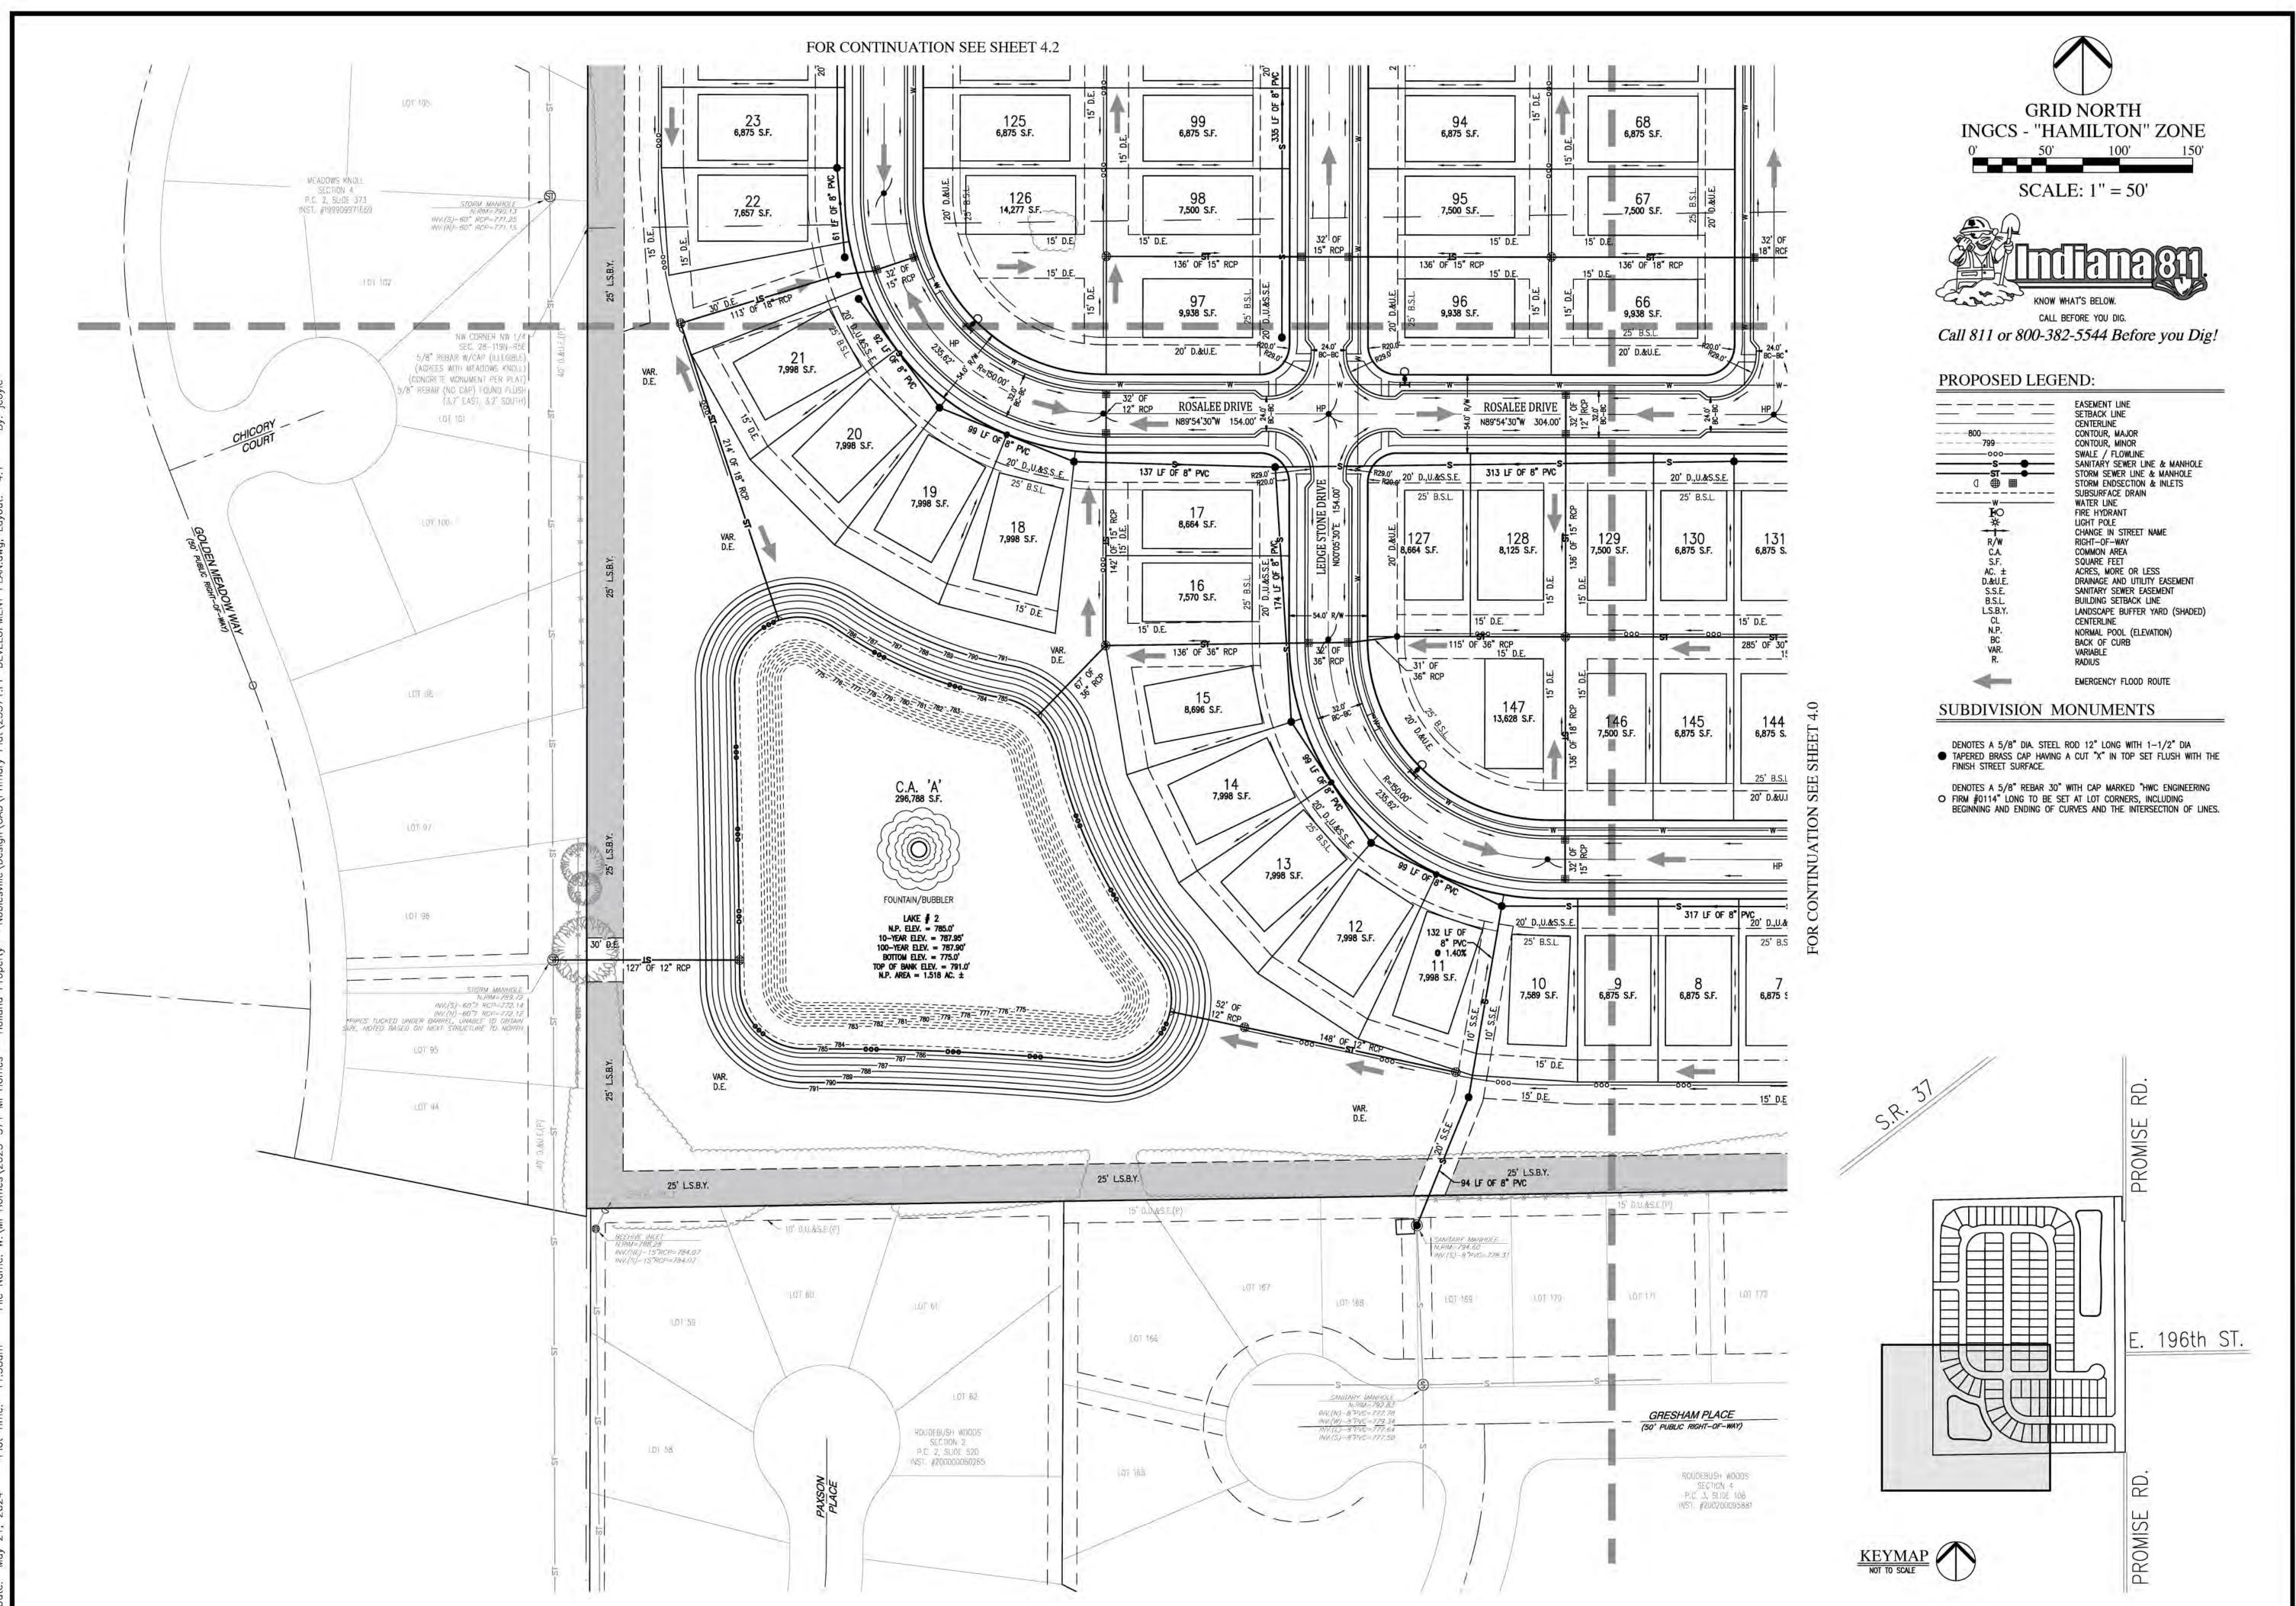

# EXHIBIT B PRELIMINARY DEVELOPMENT PLAN

(See following 17 pages which are a subset of the PDP plan set on file with Noblesville Planning)

PARCEL #29-07-28-000-001.000-012 PARCEL # 29-07-21-000-034.000-012 RICHARD A. FISHER AND MIRIAM L. FISHER, TRUSTEES THE RICHARD A. AND MIRIAM L. FISHER LIVING TRUST, DATED NOVEMBER 17, 1992 (1/2 INTEREST) WARRANTY DEED - INST. #2023048456 LINDA J. HOLLAND (1/2 INTEREST) AFFIDAVIT OF SURVIVORSHIP - INST. #2019010728

# BRANSON RESERVE PRELIMINARY DEVELOPMENT PLAN

A PART OF THE W. 1/2, NW. 1/4, SEC. 28 & PART OF THE SW. 1/4, SW. 1/4, SEC. 21, T. 19 N., R. 5 E., CITY OF NOBLESVILLE, NOBLESVILLE TWP., HENDRICKS CO., INDIANA

## SHEET LIST TABLE

| Sheet Title | Sheet Description              |
|-------------|--------------------------------|
| C1.0        | TITLE / COVER SHEET            |
| 2.0 - 2.5   | EXISTING CONDITIONS PLAN       |
| 3.0 - 3.5   | PRELIMINARY PLAT PLANS         |
| 4.0 - 4.5   | PRELIMINARY DEVELOPMENT PLAN   |
| 4.6         | INTERSECTION SIGHT DISTANCE PL |
| 5.0         | LIGHTING AND SIGNAGE PLAN      |
| 5.1         | CLUSTER MAILBOX PLAN           |
| 6.0         | OPEN SPACE PLAN                |
| 6.1         | PHASING PLAN & NARRATIVE       |
| L1-L7       | LANDSCAPE PLANS & DETAILS      |
| L8          | STREET TREE PLAN               |