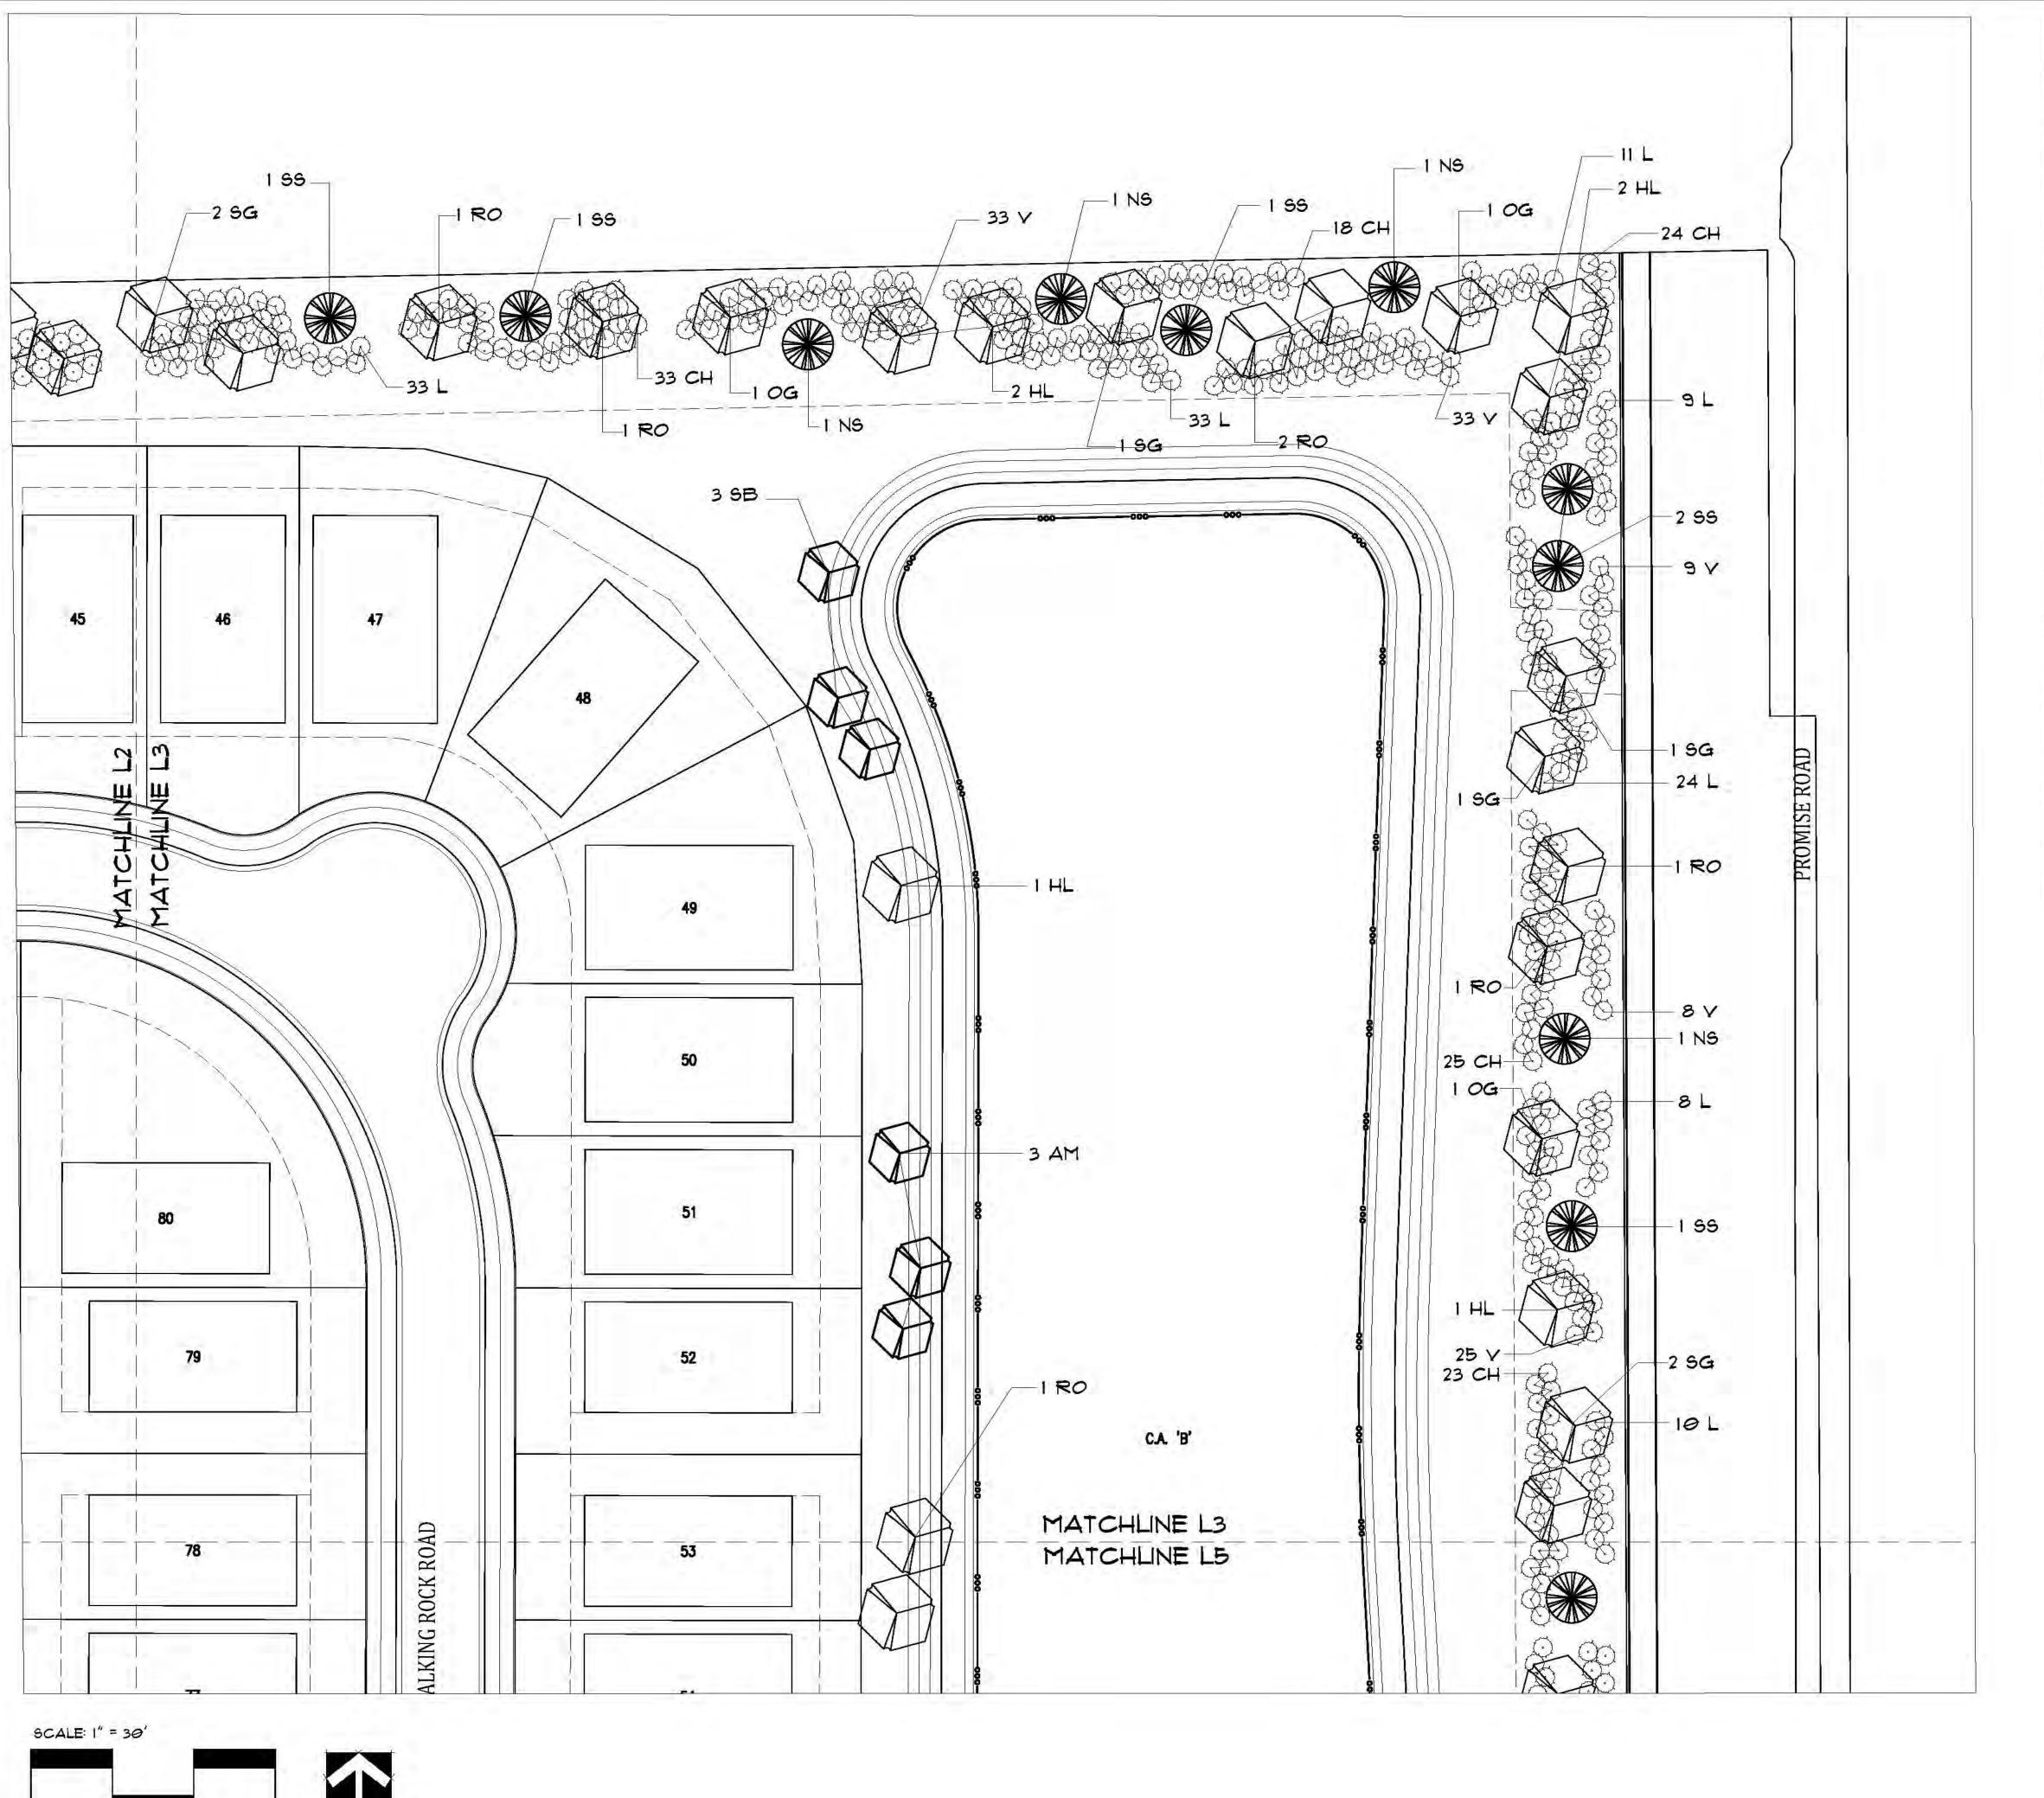

- E. Corner Breaks shall be a minimum of 2' by 6' creating an additional roof line. A corner lot street side is required to have the same number of corner breaks as the front elevations of the home. An additional corner break is required on homes that back to Promise Road and are within fifty (50) feet of the Promise Road right-of-way.
- <u>Section 7.</u> <u>Landscaping and Open Space Standards.</u> The standards of Article 12, Landscaping and Screening, of the UDO shall apply, except as modified below:
  - A. <u>Lot Landscaping</u>. All Lots shall be landscaped in accordance with the Architectural Review Board Standards (adopted on August 16, 2007). This standards shall only be applicable to the front of the dwelling including the front door on corner lots.
  - B. <u>Landscape Buffer Yards</u>. Landscape Buffer Yards shall be provided as shown on the Preliminary Development Plan.
    - 1. North. West and South perimeter of the Real Estate: A minimum fifty (50) foot common area including a twenty-five (25) foot buffer yard shall be required as shown on the Preliminary Development Plan. Four (4) shade trees, fifteen (15) large deciduous shrubs, and six (6) large evergreen shrubs shall be provided per two-hundred (200) linear feet of within the buffer yard in addition to preservation of existing trees as shown on the Preliminary Development Plan.
    - 2. <u>East Peripheral Yard</u>: The east Peripheral Yard shall be a minimum of (30) feet of common area. Three trees, at least two (2) of which shall be shade trees, and thirty-three (33) shrubs, shall be provided per one-hundred (100) linear feet of road frontage.
  - C. <u>Open Space</u>. Open Space shall be provided substantially in the size, configuration and locations depicted on the Preliminary Development Plan.
    - 1. Amenities shall include a shelter, seating area, playground and path/sidewalk connections to surrounding sidewalk.
  - D. <u>Tree Preservation</u>. The requirements of Article 12, Section 13.B (Tree Preservation) of the UDO shall be applicable to the Real Estate in areas specified as Tree Preservation Easements on the Preliminary Development Plan and notice of the regulation of such standards shall be included in the Declaration of Covenants and Restriction that will be applicable to the Real Estate.
- <u>Section 8.</u> Parking and Loading Standards. The standards of Article 10, Off-Street Parking and Loading, of the UDO shall apply except as noted below:

## SHEET LIST TABLE

| Sheet Title | Sheet Description              |
|-------------|--------------------------------|
| C1.0        | TITLE / COVER SHEET            |
| 2.0 - 2.5   | EXISTING CONDITIONS PLAN       |
| 3.0 - 3.5   | PRELIMINARY PLAT PLANS         |
| 4.0 - 4.5   | PRELIMINARY DEVELOPMENT PLAN   |
| 4.6         | INTERSECTION SIGHT DISTANCE PL |
| 5.0         | LIGHTING AND SIGNAGE PLAN      |
| 5.1         | CLUSTER MAILBOX PLAN           |
| 6.0         | OPEN SPACE PLAN                |
| 6.1         | PHASING PLAN & NARRATIVE       |
| L1-L7       | LANDSCAPE PLANS & DETAILS      |
| L8          | STREET TREE PLAN               |