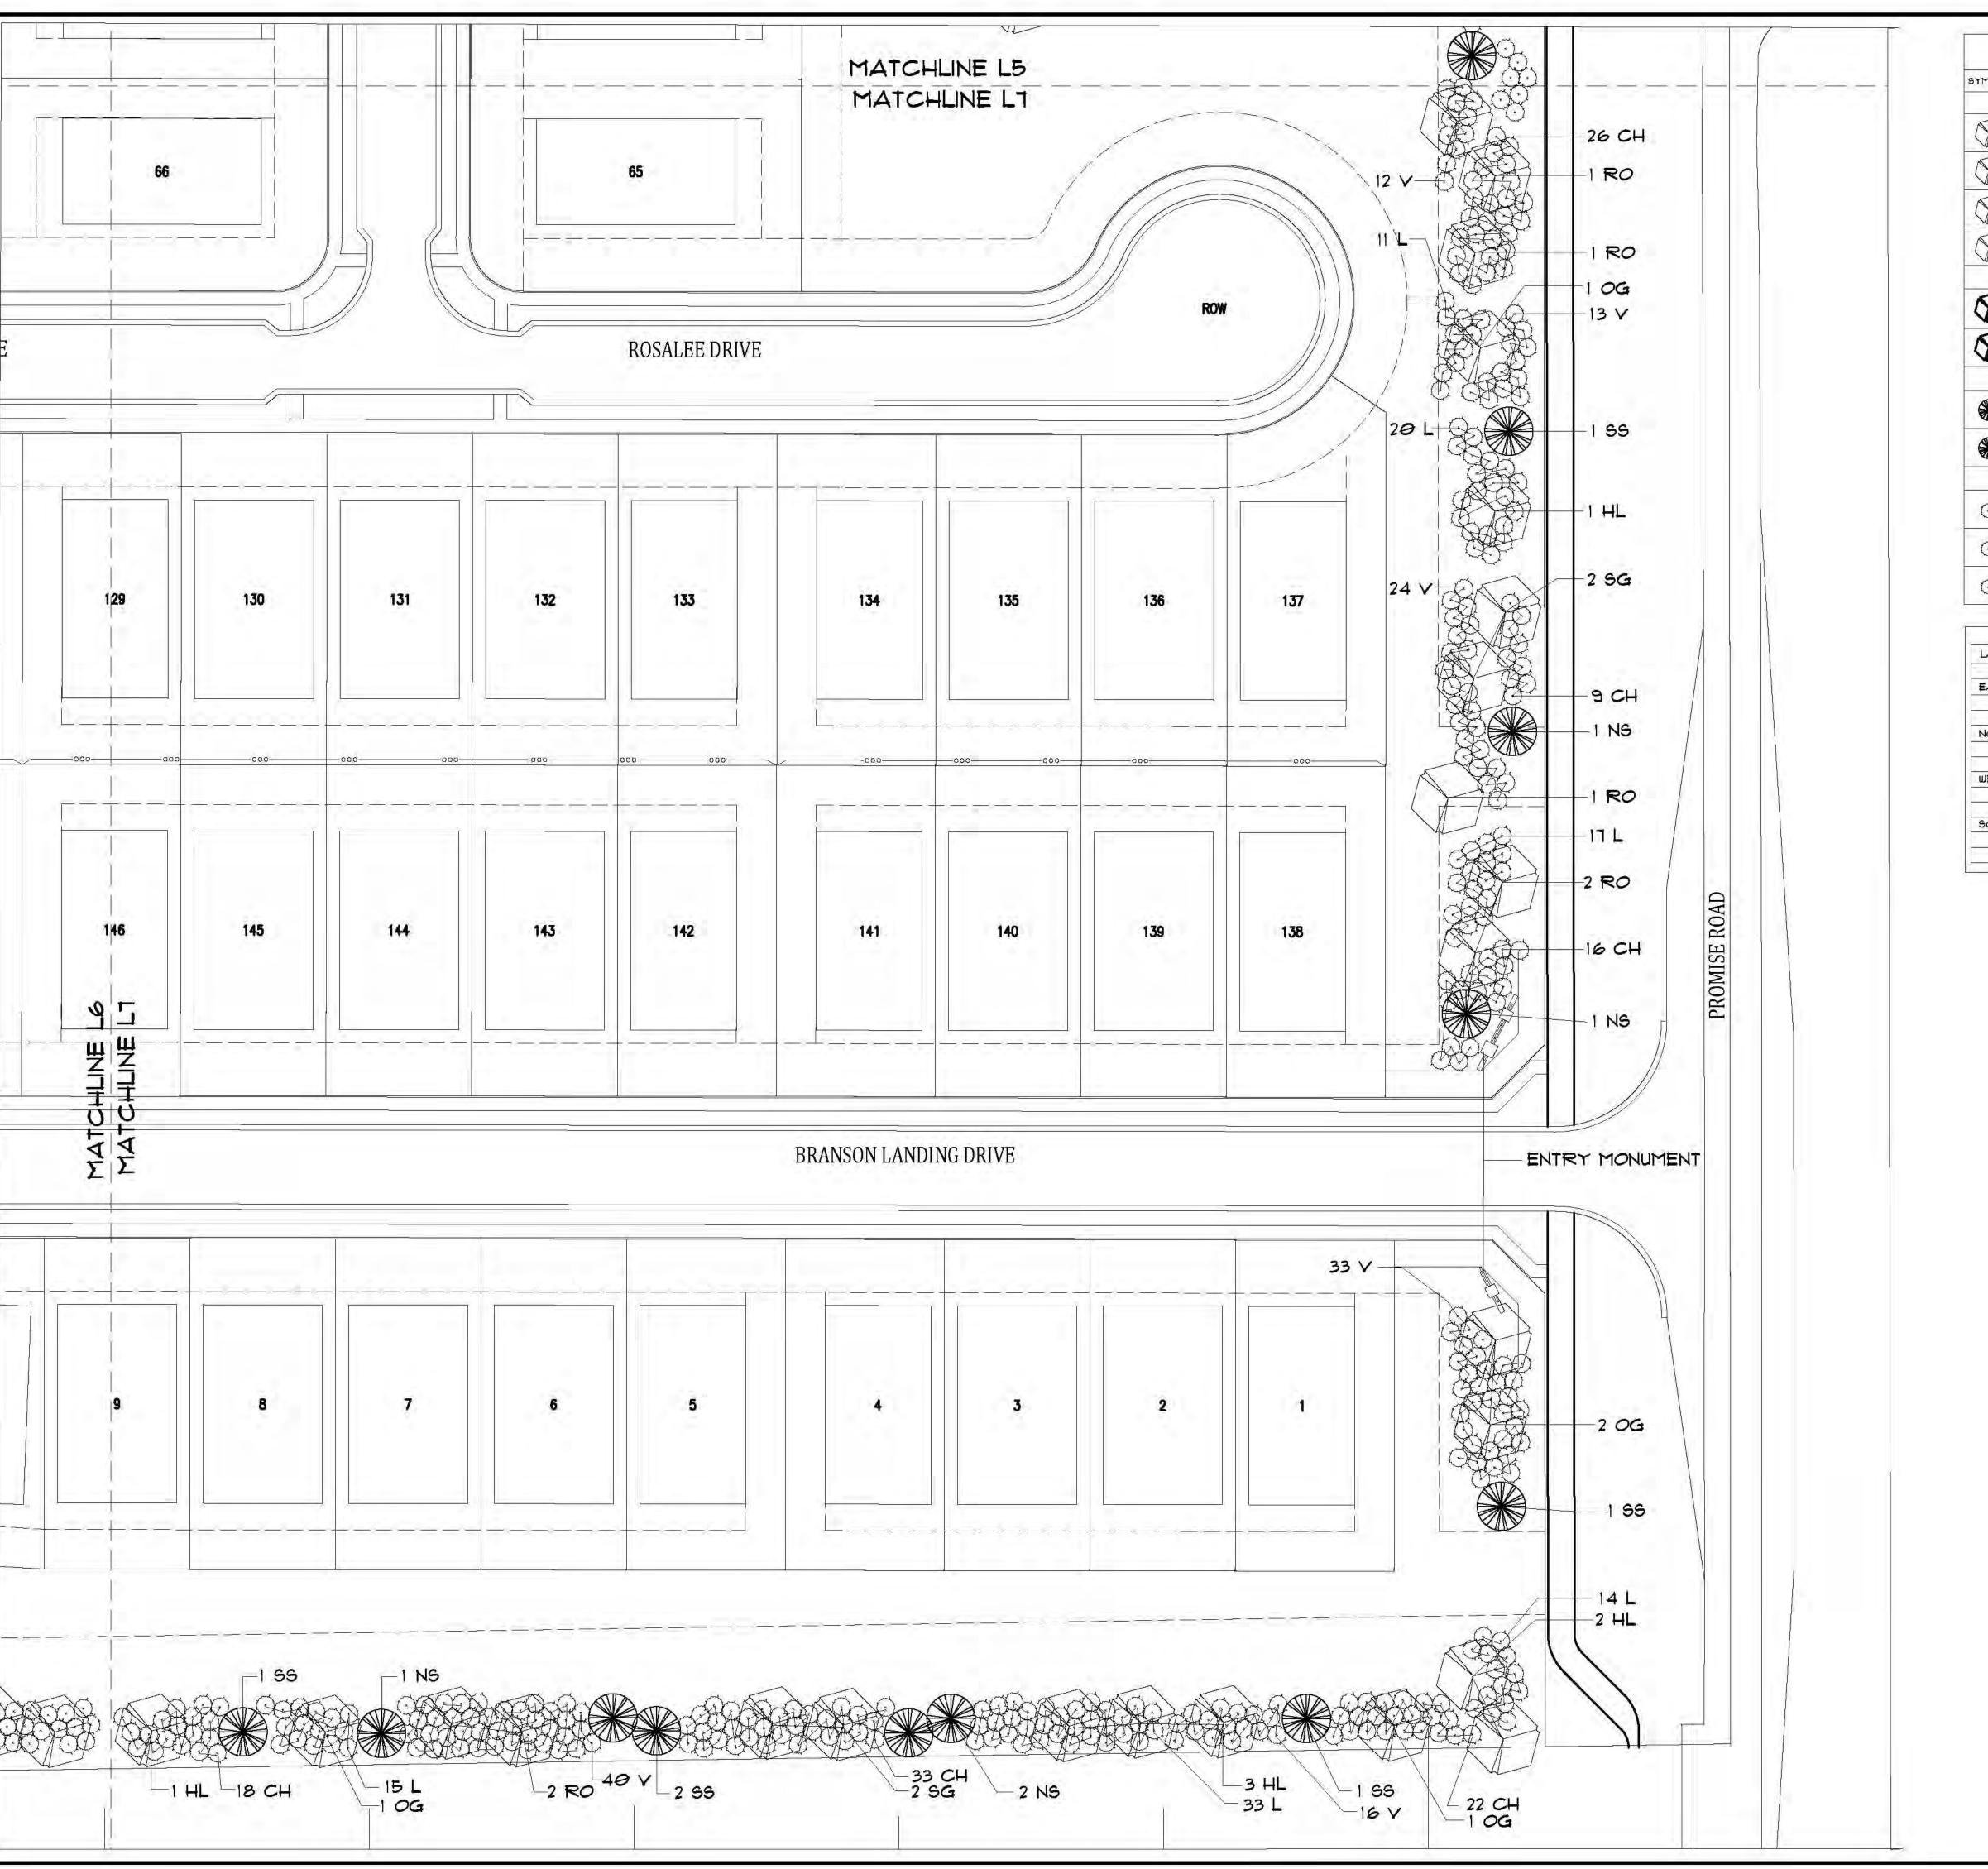

- E. Corner Breaks shall be a minimum of 2' by 6' creating an additional roof line. A corner lot street side is required to have the same number of corner breaks as the front elevations of the home. An additional corner break is required on homes that back to Promise Road and are within fifty (50) feet of the Promise Road right-of-way.
- <u>Section 7.</u> <u>Landscaping and Open Space Standards.</u> The standards of Article 12, Landscaping and Screening, of the UDO shall apply, except as modified below:
  - A. <u>Lot Landscaping</u>. All Lots shall be landscaped in accordance with the Architectural Review Board Standards (adopted on August 16, 2007). This standards shall only be applicable to the front of the dwelling including the front door on corner lots.
  - B. <u>Landscape Buffer Yards</u>. Landscape Buffer Yards shall be provided as shown on the Preliminary Development Plan.
    - 1. North. West and South perimeter of the Real Estate: A minimum fifty (50) foot common area including a twenty-five (25) foot buffer yard shall be required as shown on the Preliminary Development Plan. Four (4) shade trees, fifteen (15) large deciduous shrubs, and six (6) large evergreen shrubs shall be provided per two-hundred (200) linear feet of within the buffer yard in addition to preservation of existing trees as shown on the Preliminary Development Plan.
    - 2. <u>East Peripheral Yard</u>: The east Peripheral Yard shall be a minimum of (30) feet of common area. Three trees, at least two (2) of which shall be shade trees, and thirty-three (33) shrubs, shall be provided per one-hundred (100) linear feet of road frontage.
  - C. <u>Open Space</u>. Open Space shall be provided substantially in the size, configuration and locations depicted on the Preliminary Development Plan.
    - 1. Amenities shall include a shelter, seating area, playground and path/sidewalk connections to surrounding sidewalk.
  - D. <u>Tree Preservation</u>. The requirements of Article 12, Section 13.B (Tree Preservation) of the UDO shall be applicable to the Real Estate in areas specified as Tree Preservation Easements on the Preliminary Development Plan and notice of the regulation of such standards shall be included in the Declaration of Covenants and Restriction that will be applicable to the Real Estate.
- <u>Section 8.</u> Parking and Loading Standards. The standards of Article 10, Off-Street Parking and Loading, of the UDO shall apply except as noted below:

## SHEET LIST TABLE

| Sheet Title | Sheet Description              |
|-------------|--------------------------------|
| C1.0        | TITLE / COVER SHEET            |
| 2.0 - 2.5   | EXISTING CONDITIONS PLAN       |
| 3.0 - 3.5   | PRELIMINARY PLAT PLANS         |
| 4.0 - 4.5   | PRELIMINARY DEVELOPMENT PLAN   |
| 4.6         | INTERSECTION SIGHT DISTANCE PL |
| 5.0         | LIGHTING AND SIGNAGE PLAN      |
| 5.1         | CLUSTER MAILBOX PLAN           |
| 6.0         | OPEN SPACE PLAN                |
| 6.1         | PHASING PLAN & NARRATIVE       |
| L1-L7       | LANDSCAPE PLANS & DETAILS      |
| L8          | STREET TREE PLAN               |