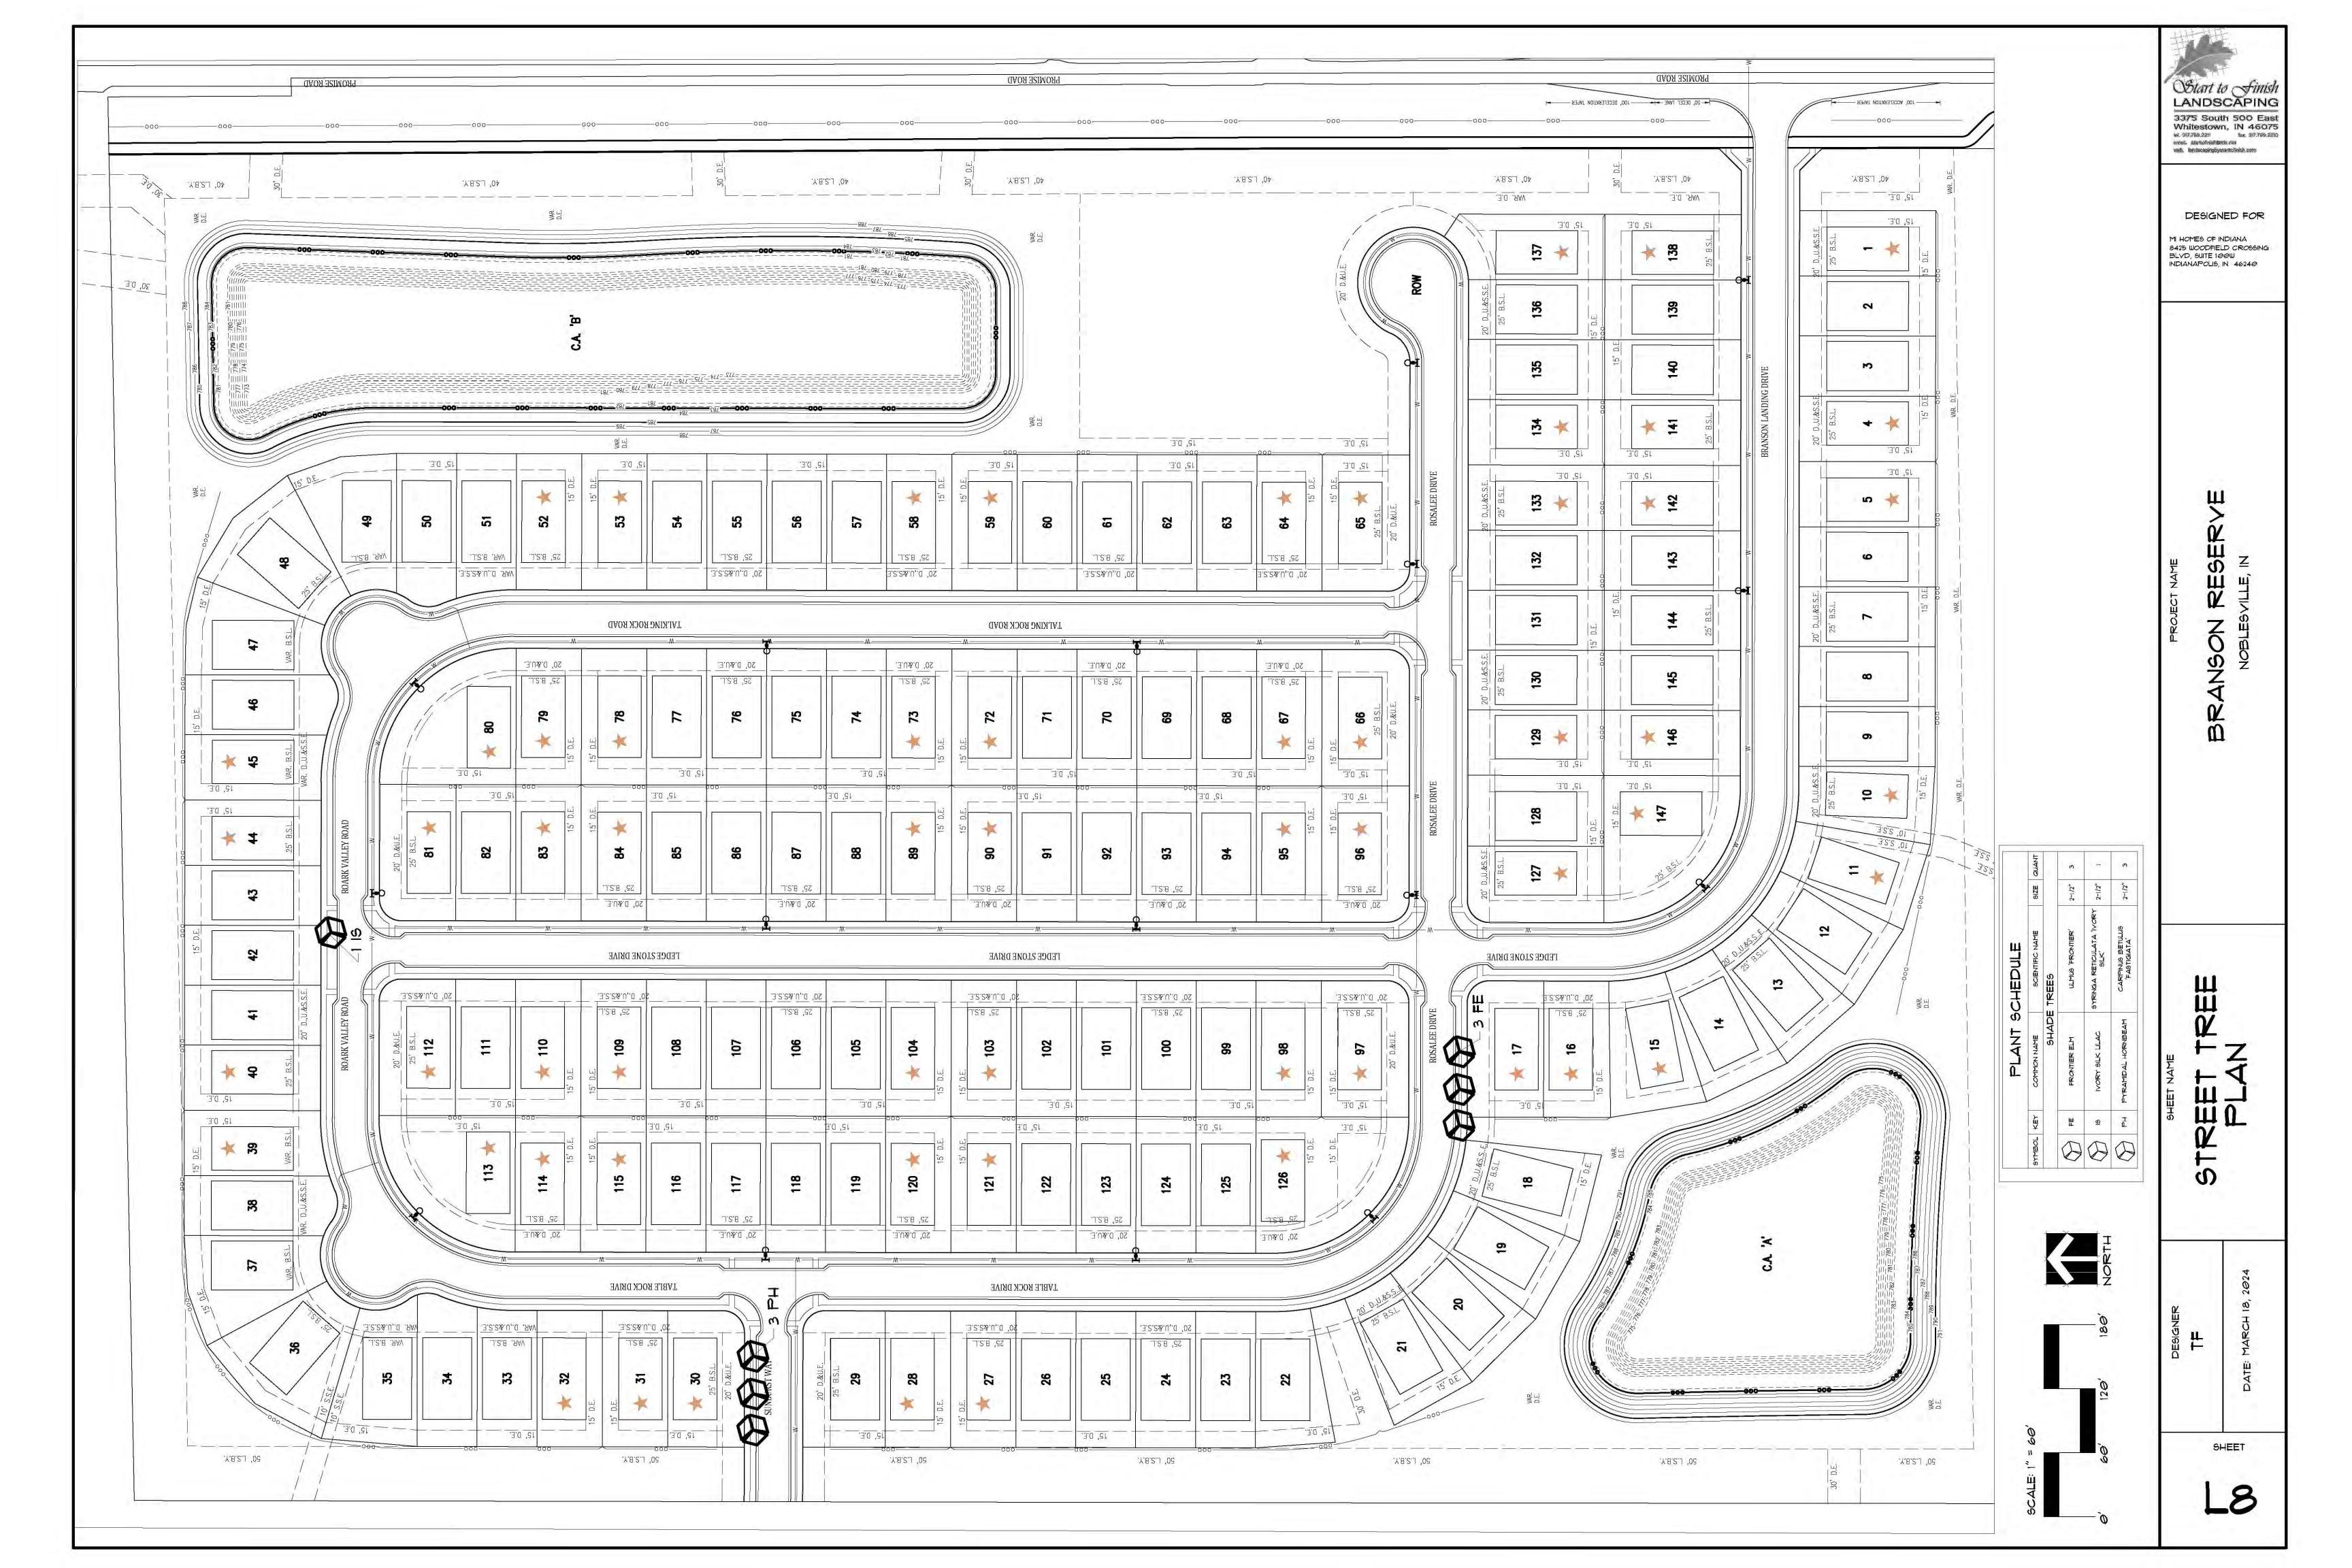

# BRANSON RESERVE PRELIMINARY DEVELOPMENT PLAN

A PART OF THE W. 1/2, NW. 1/4, SEC. 28 & PART OF THE SW. 1/4, SW. 1/4, SEC. 21, T. 19 N., R. 5 E., CITY OF NOBLESVILLE, NOBLESVILLE TWP., HENDRICKS CO., INDIANA

## SHEET LIST TABLE

| Sheet Title | Sheet Description              |
|-------------|--------------------------------|
| C1.0        | TITLE / COVER SHEET            |
| 2.0 - 2.5   | EXISTING CONDITIONS PLAN       |
| 3.0 - 3.5   | PRELIMINARY PLAT PLANS         |
| 4.0 - 4.5   | PRELIMINARY DEVELOPMENT PLAN   |
| 4.6         | INTERSECTION SIGHT DISTANCE PL |
| 5.0         | LIGHTING AND SIGNAGE PLAN      |
| 5.1         | CLUSTER MAILBOX PLAN           |
| 6.0         | OPEN SPACE PLAN                |
| 6.1         | PHASING PLAN & NARRATIVE       |
| L1-L7       | LANDSCAPE PLANS & DETAILS      |
| L8          | STREET TREE PLAN               |

NOBLESVILLE, INDIANA 46060

NAOMLK, CARLTON@USPS.GOV

| BRANS                                                                                                                                         | SON RESERVE               |                | TOTAL AREA:                       | 52.354 |
|-----------------------------------------------------------------------------------------------------------------------------------------------|---------------------------|----------------|-----------------------------------|--------|
| ZONING DISTRICT: PLANNED UNIT DEVELOPMED UNDERLYING ZONING DISTRICT: R4 RESIDENTIA TOTAL LOTS: 147  SECTION 1: 46 SECTION 2: 53 SECTION 3: 48 |                           | Γ DEVELOPMENT  | TOTAL NUMBER OF LOTS:             | 147    |
| UNDER                                                                                                                                         | RLYING ZONING DISTRICT: F | R4 RESIDENTIAL | DENSITY (GROSS - UNITS PER ACRE): | 2.81   |
| TOTAL                                                                                                                                         | LOTS: 147                 |                | DENSITY (NET - UNITS PER ACRE):   | 3.80   |
| S                                                                                                                                             | ECTION 1: 46              |                | TOTAL LOT AREA:                   | 25.706 |
| S                                                                                                                                             | ECTION 2: 53              |                | TOTAL COMMON AREA:                | 16.877 |
| S                                                                                                                                             | ECTION 3: 48              |                | TOTAL RIGHT-OF-WAY AREA:          | 9.780  |
| MIN. LO                                                                                                                                       | OT AREA                   | 6,875 S.F.     | SUBDIVISION STREET WIDTH:         | 32'    |
| MIN. L                                                                                                                                        | OT WIDTH                  | 55'            | SUBDIVISION STREET R/W WIDTH:     | 54'    |
| MIN. LO                                                                                                                                       | OT FRONTAGE               | 35'            | TOTAL LENGTH OF STREETS           |        |
| MIN. FI                                                                                                                                       | RONT YARD SETBACK         | 25'            | MEASURED ALONG CENTERLINE:        | 5584.7 |
| MIN. RI                                                                                                                                       | EAR YARD SETBACK          | 15' (MIN.)     |                                   |        |
|                                                                                                                                               |                           |                |                                   |        |