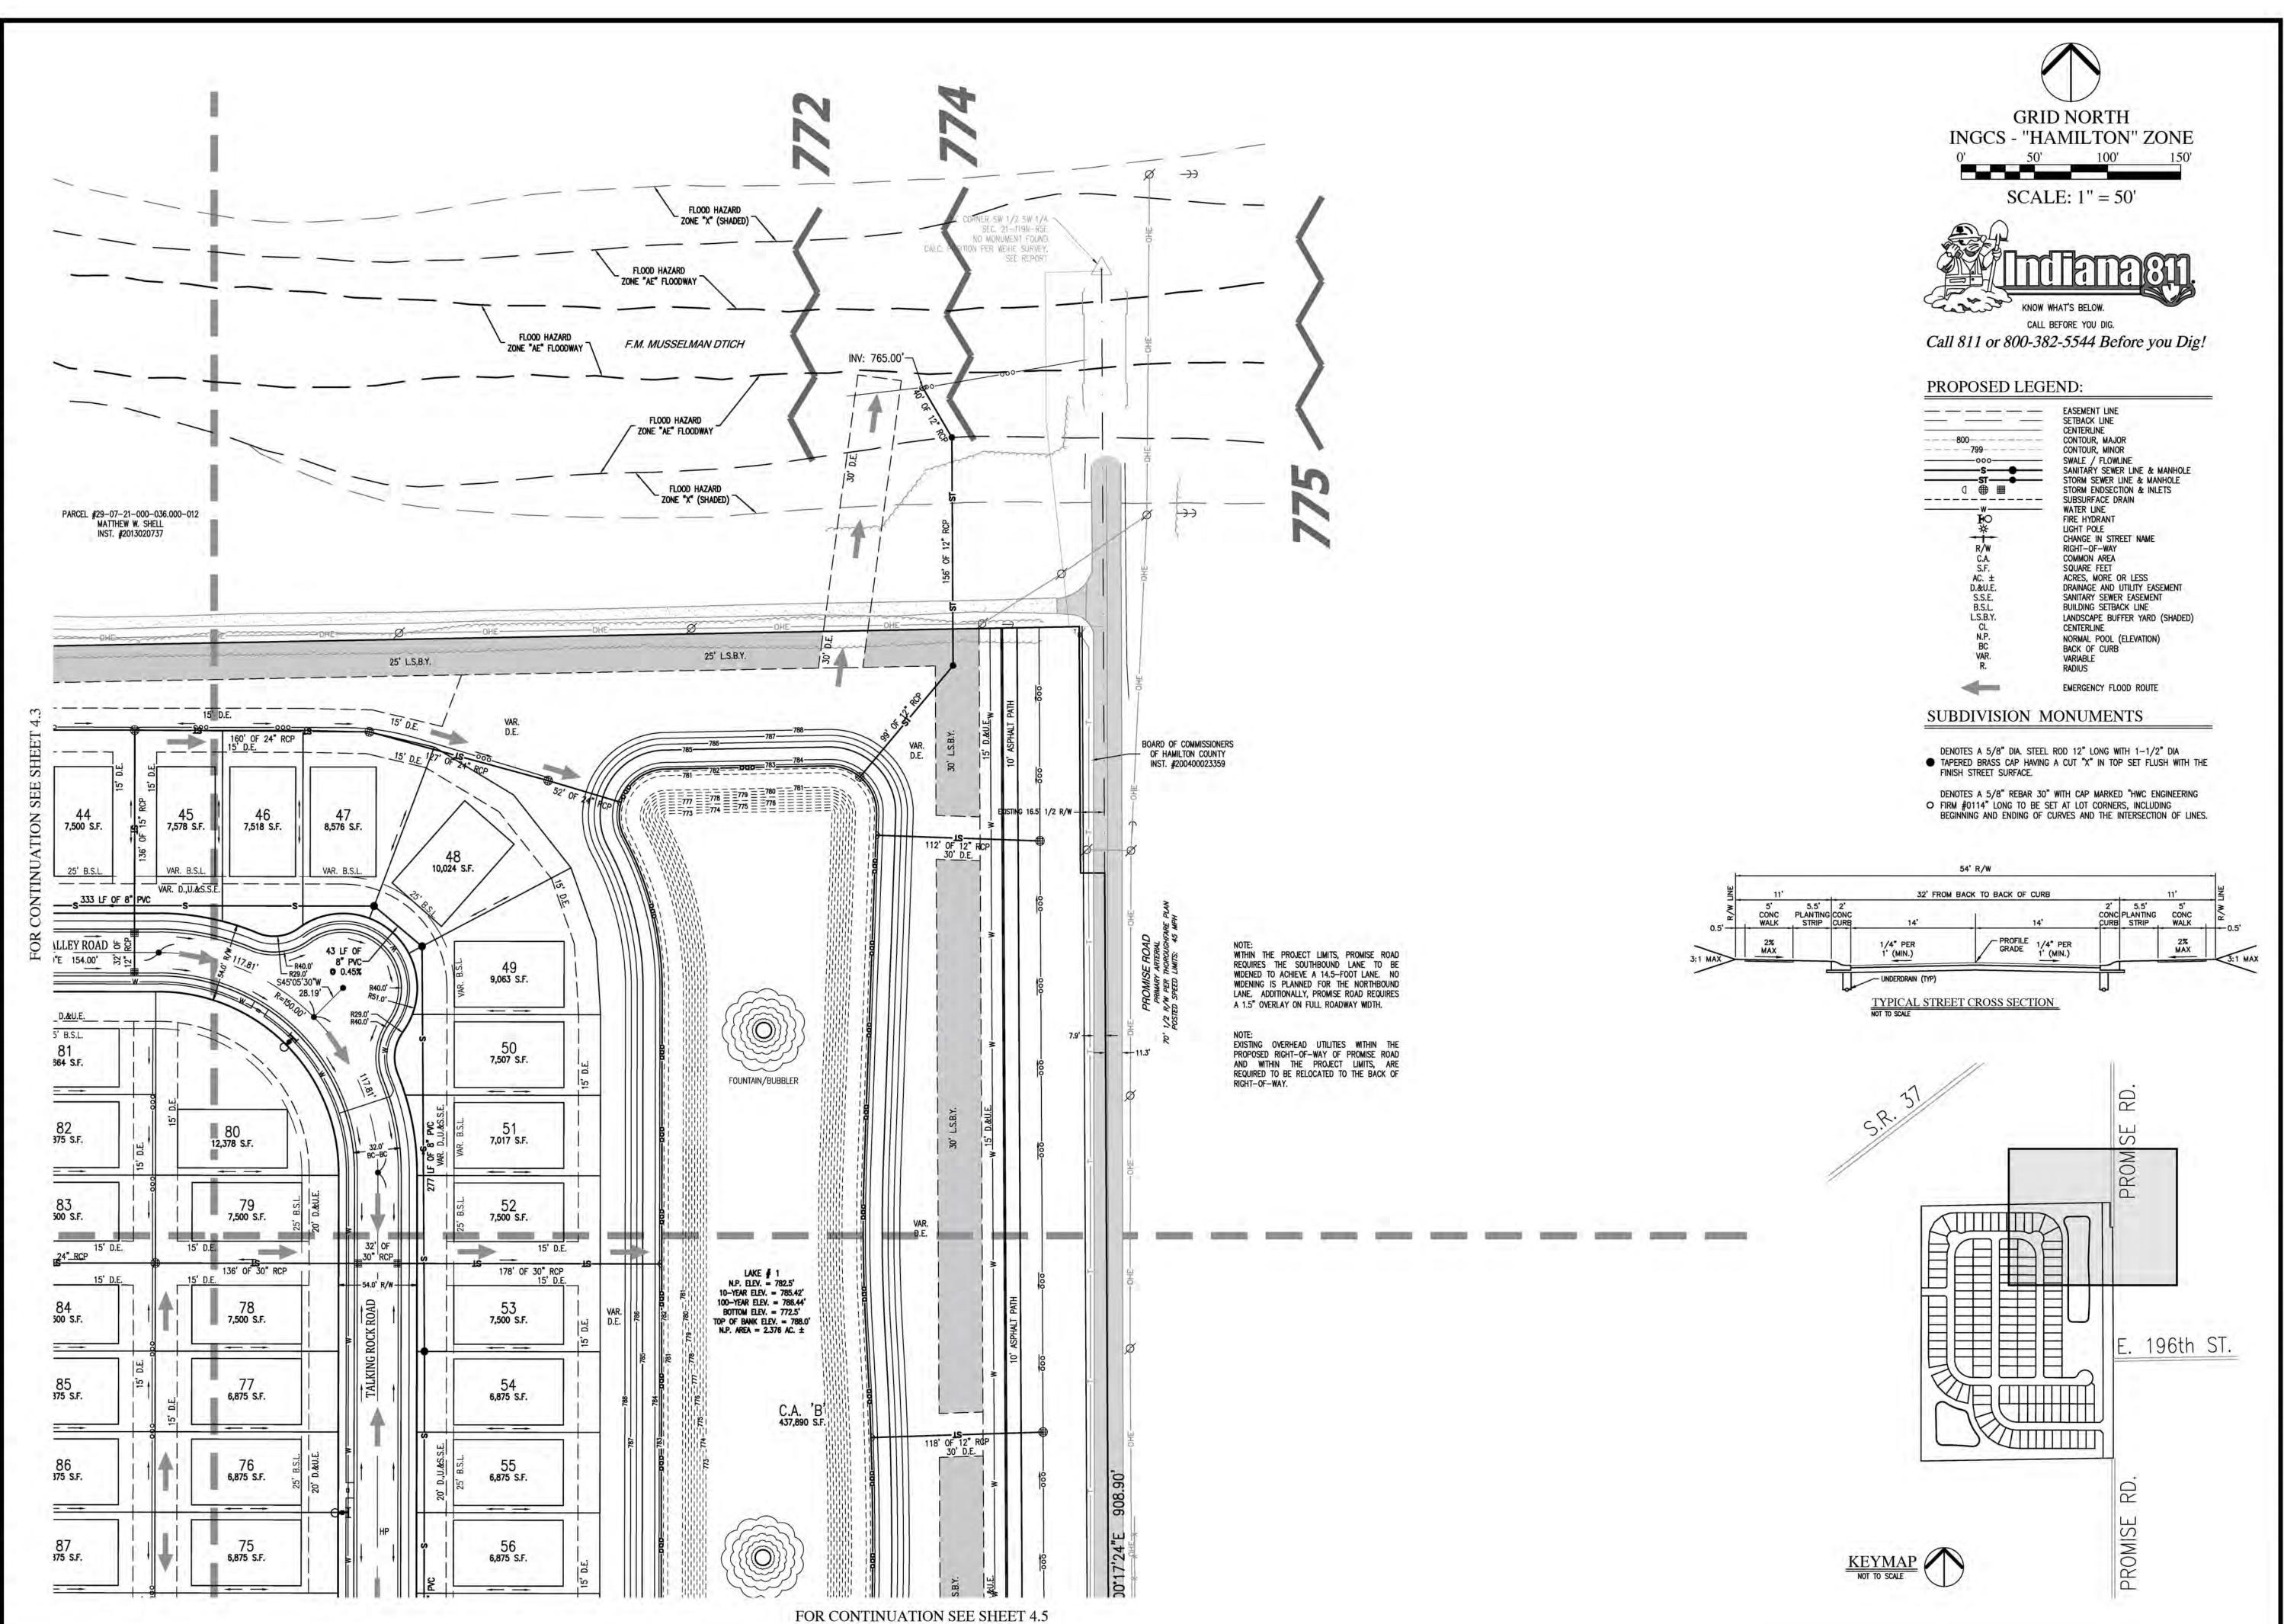

No.
LS20900155
STATE OF
NOIANA
SURVENIENT
SU

DRAWN BY
RJC
CHECKED BY
RJC
DATE
MARCH 20, 2024
SCALE
AS SHOWN
SHEET

4.4
PRIMARY PLAT PLAN

. . . . .

DATE DESCRIPTION BY

REVISIONS PER NOBLESVILLE REVIEW COMMENTS - SEE COMMENT RESPONSE LETTERS

05/21/24 REVISED CUL-DE-SAC RIGHT-OF-WAY RADIUS FROM RJC 51' TO 54'

BRANSON RESERVE - PROMISE ROAD
CITY OF NOBLESVILLE, INDIANA
PRELIMINARY DEVELOPENT PLAN
DEVELOPENT PLAN

No.
LS20900155
STATE OF

NO.
SURVENIENT

S

DRAWN BY
RJC
CHECKED BY
RJC
DATE
MARCH 20, 2024
SCALE
AS SHOWN
SHEET

4.5
PRIMARY PLAT PLAN

25 W13-1P

SPEED LIMIT SIGN

STREET NAME SIGN

SEE THIS SHEET FOR DUKE ACORN LED STREET LIGHT CUT SHEETS

STREET LIGHT