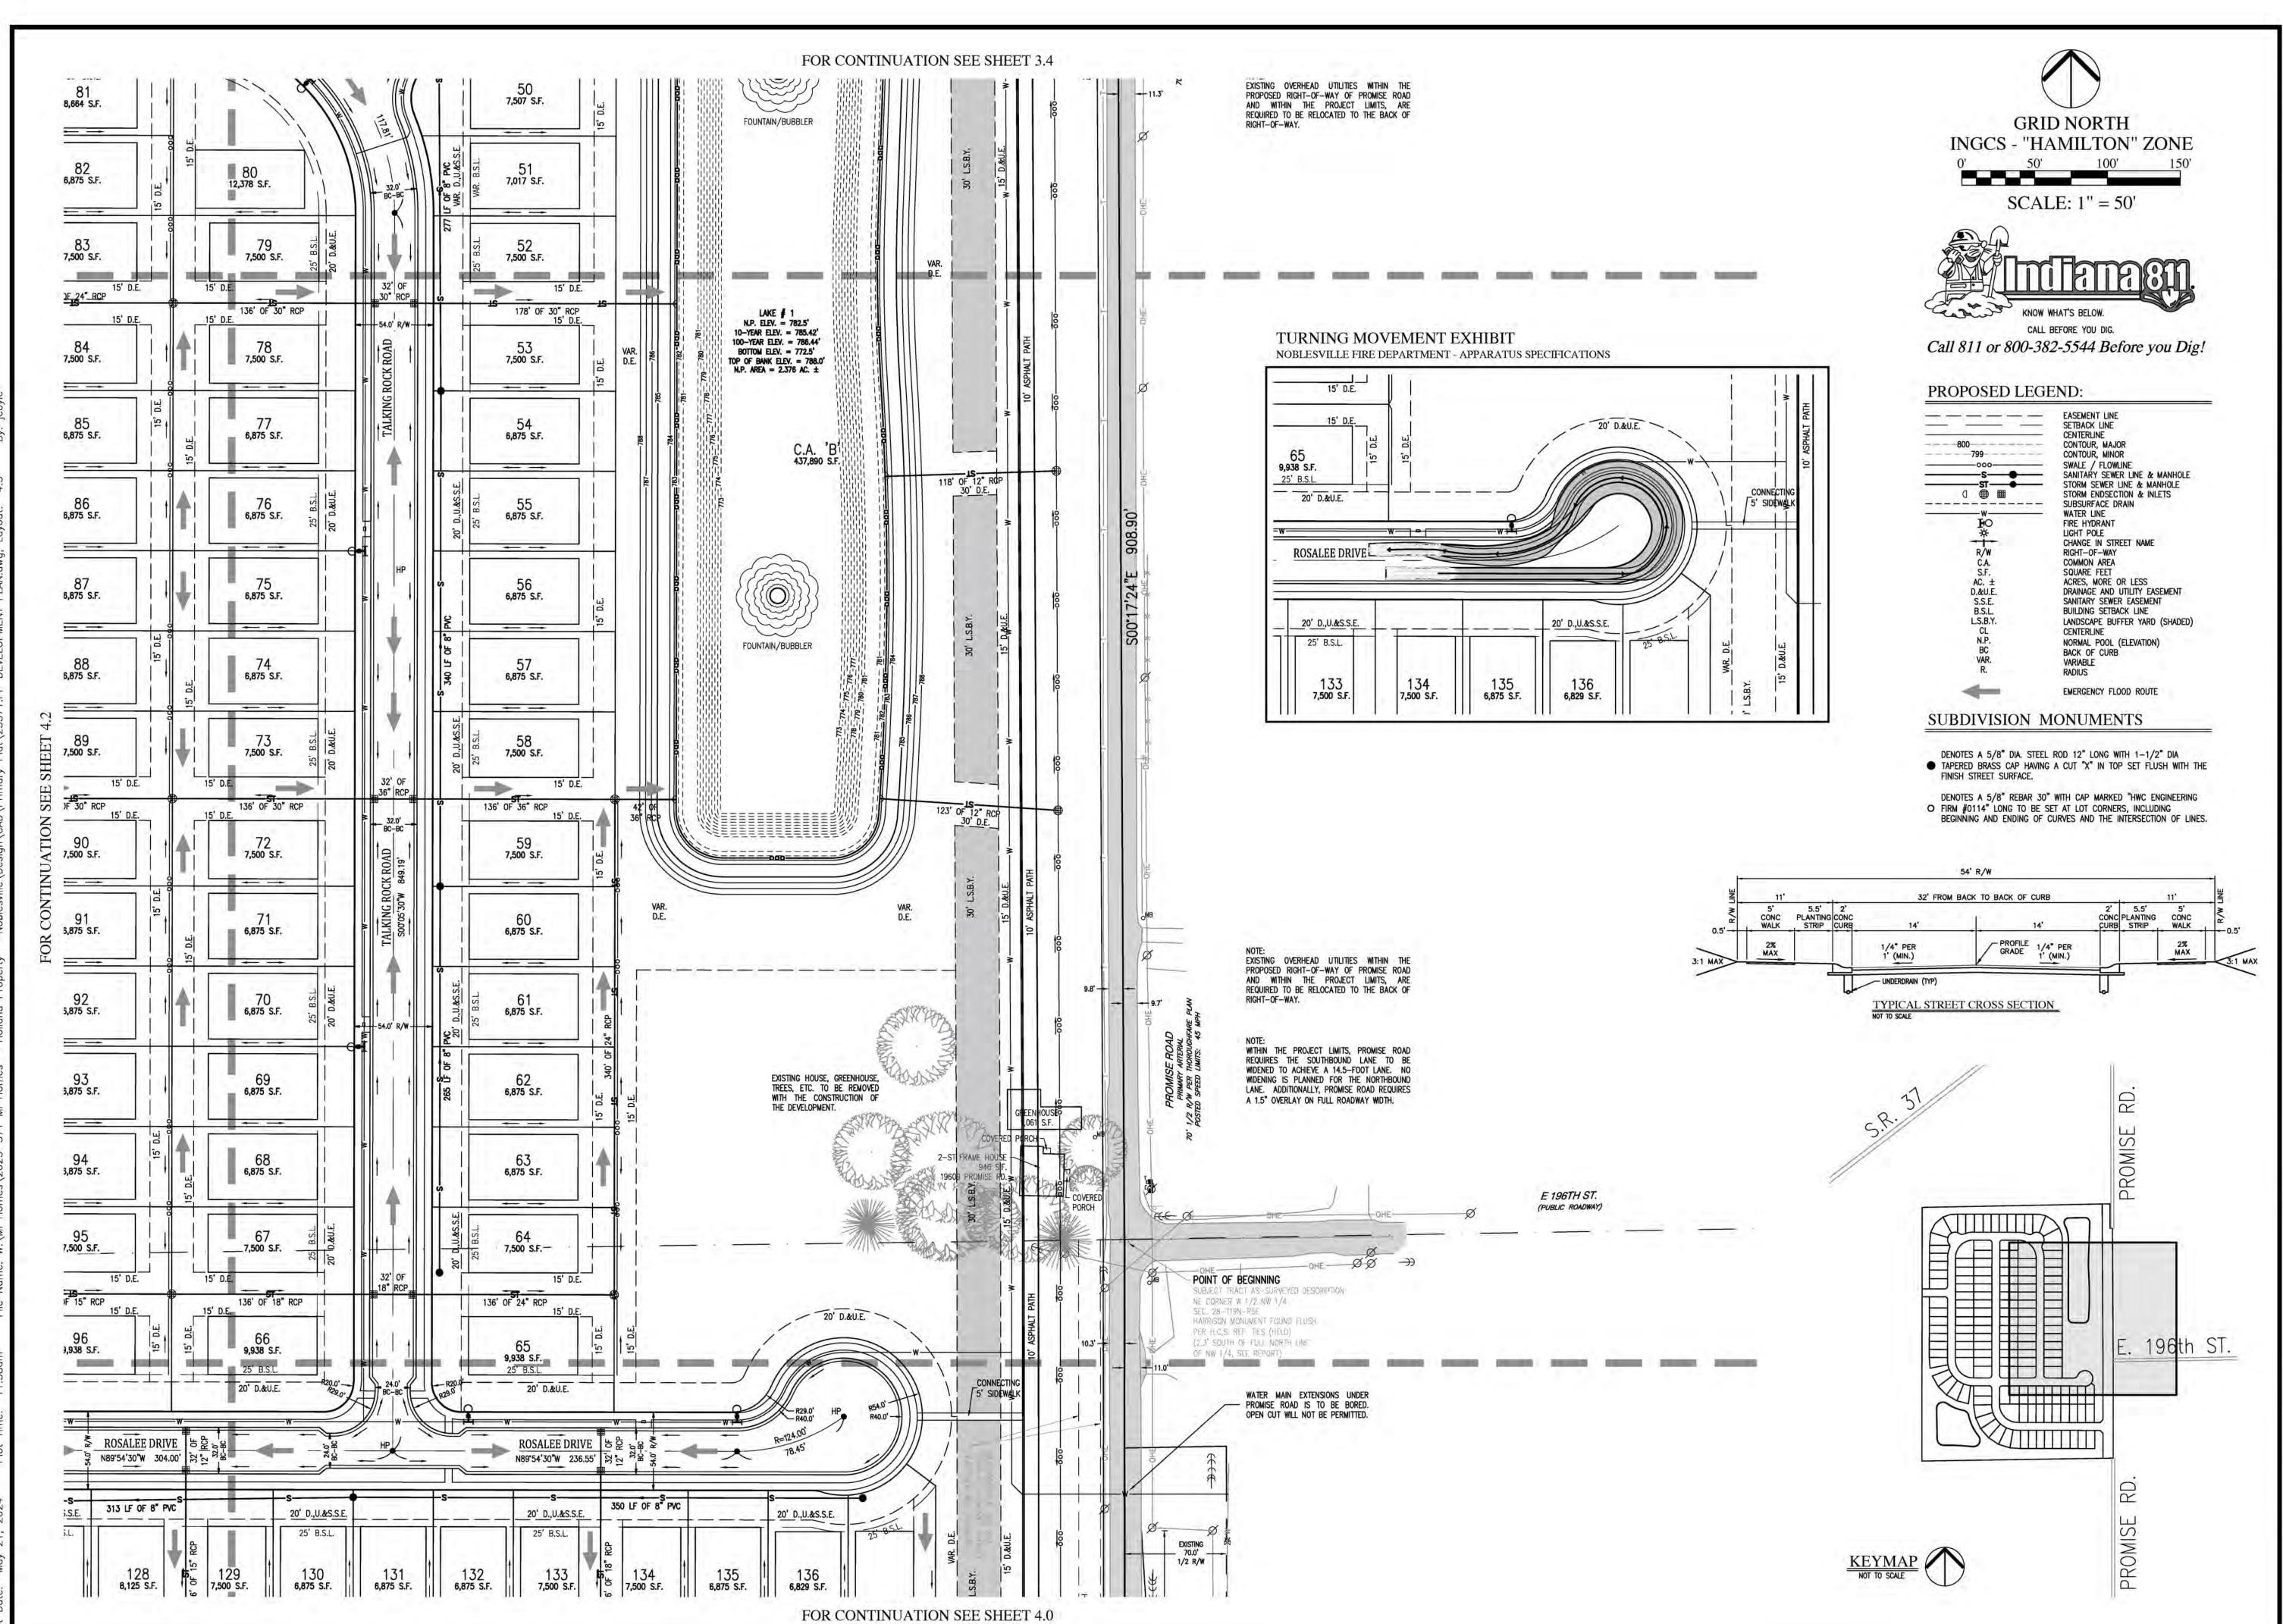

NOBLESVILLE, INDIANA 46060

NAOMLK, CARLTON@USPS.GOV

| BRANS                                                                                                                                         | SON RESERVE               |                | TOTAL AREA:                       | 52.354 |
|-----------------------------------------------------------------------------------------------------------------------------------------------|---------------------------|----------------|-----------------------------------|--------|
| ZONING DISTRICT: PLANNED UNIT DEVELOPMED UNDERLYING ZONING DISTRICT: R4 RESIDENTIA TOTAL LOTS: 147  SECTION 1: 46 SECTION 2: 53 SECTION 3: 48 |                           | Γ DEVELOPMENT  | TOTAL NUMBER OF LOTS:             | 147    |
| UNDER                                                                                                                                         | RLYING ZONING DISTRICT: F | R4 RESIDENTIAL | DENSITY (GROSS - UNITS PER ACRE): | 2.81   |
| TOTAL                                                                                                                                         | LOTS: 147                 |                | DENSITY (NET - UNITS PER ACRE):   | 3.80   |
| S                                                                                                                                             | ECTION 1: 46              |                | TOTAL LOT AREA:                   | 25.706 |
| S                                                                                                                                             | ECTION 2: 53              |                | TOTAL COMMON AREA:                | 16.877 |
| S                                                                                                                                             | ECTION 3: 48              |                | TOTAL RIGHT-OF-WAY AREA:          | 9.780  |
| MIN. LO                                                                                                                                       | OT AREA                   | 6,875 S.F.     | SUBDIVISION STREET WIDTH:         | 32'    |
| MIN. L                                                                                                                                        | OT WIDTH                  | 55'            | SUBDIVISION STREET R/W WIDTH:     | 54'    |
| MIN. LO                                                                                                                                       | OT FRONTAGE               | 35'            | TOTAL LENGTH OF STREETS           |        |
| MIN. FI                                                                                                                                       | RONT YARD SETBACK         | 25'            | MEASURED ALONG CENTERLINE:        | 5584.7 |
| MIN. RI                                                                                                                                       | EAR YARD SETBACK          | 15' (MIN.)     |                                   |        |
|                                                                                                                                               |                           |                |                                   |        |

| 1,500 S.F.<br>55% | PROMISE ROAD = PRIMARY (140' TO | OTAL / 70' HALF) |
|-------------------|---------------------------------|------------------|
| 35'               | POND AREA AT NORMAL POOL:       | 3.894 Ac. ±      |
|                   |                                 |                  |