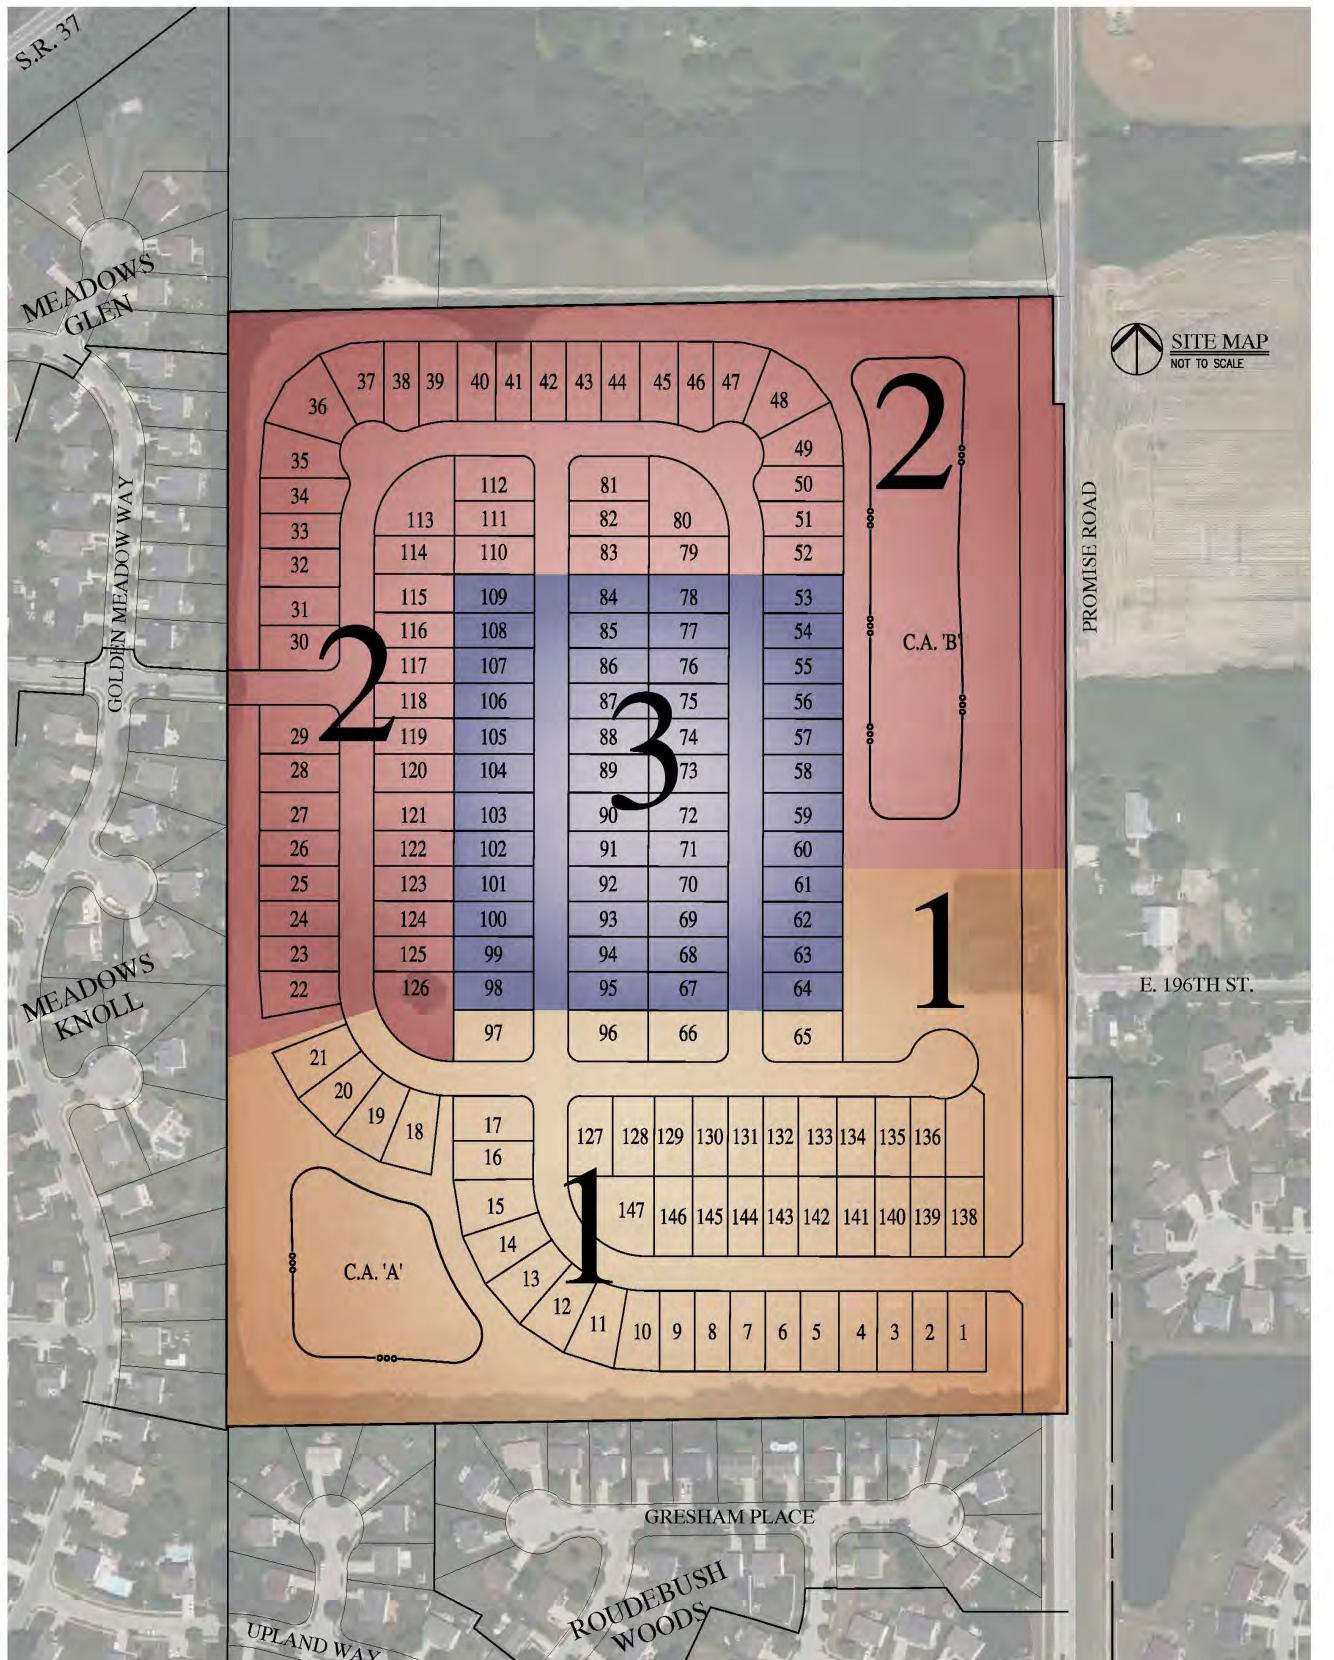

NOBLESVILLE, INDIANA 46060

NAOMLK, CARLTON@USPS.GOV

| BRANS                                                                                                                                         | SON RESERVE               |                | TOTAL AREA:                       | 52.354 |
|-----------------------------------------------------------------------------------------------------------------------------------------------|---------------------------|----------------|-----------------------------------|--------|
| ZONING DISTRICT: PLANNED UNIT DEVELOPMED UNDERLYING ZONING DISTRICT: R4 RESIDENTIA TOTAL LOTS: 147  SECTION 1: 46 SECTION 2: 53 SECTION 3: 48 |                           | Γ DEVELOPMENT  | TOTAL NUMBER OF LOTS:             | 147    |
| UNDER                                                                                                                                         | RLYING ZONING DISTRICT: F | R4 RESIDENTIAL | DENSITY (GROSS - UNITS PER ACRE): | 2.81   |
| TOTAL                                                                                                                                         | LOTS: 147                 |                | DENSITY (NET - UNITS PER ACRE):   | 3.80   |
| S                                                                                                                                             | ECTION 1: 46              |                | TOTAL LOT AREA:                   | 25.706 |
| S                                                                                                                                             | ECTION 2: 53              |                | TOTAL COMMON AREA:                | 16.877 |
| S                                                                                                                                             | ECTION 3: 48              |                | TOTAL RIGHT-OF-WAY AREA:          | 9.780  |
| MIN. LO                                                                                                                                       | OT AREA                   | 6,875 S.F.     | SUBDIVISION STREET WIDTH:         | 32'    |
| MIN. L                                                                                                                                        | OT WIDTH                  | 55'            | SUBDIVISION STREET R/W WIDTH:     | 54'    |
| MIN. LO                                                                                                                                       | OT FRONTAGE               | 35'            | TOTAL LENGTH OF STREETS           |        |
| MIN. FI                                                                                                                                       | RONT YARD SETBACK         | 25'            | MEASURED ALONG CENTERLINE:        | 5584.7 |
| MIN. RI                                                                                                                                       | EAR YARD SETBACK          | 15' (MIN.)     |                                   |        |
|                                                                                                                                               |                           |                |                                   |        |

- E. Corner Breaks shall be a minimum of 2' by 6' creating an additional roof line. A corner lot street side is required to have the same number of corner breaks as the front elevations of the home. An additional corner break is required on homes that back to Promise Road and are within fifty (50) feet of the Promise Road right-of-way.
- <u>Section 7.</u> <u>Landscaping and Open Space Standards.</u> The standards of Article 12, Landscaping and Screening, of the UDO shall apply, except as modified below:
  - A. <u>Lot Landscaping</u>. All Lots shall be landscaped in accordance with the Architectural Review Board Standards (adopted on August 16, 2007). This standards shall only be applicable to the front of the dwelling including the front door on corner lots.
  - B. <u>Landscape Buffer Yards</u>. Landscape Buffer Yards shall be provided as shown on the Preliminary Development Plan.
    - 1. North. West and South perimeter of the Real Estate: A minimum fifty (50) foot common area including a twenty-five (25) foot buffer yard shall be required as shown on the Preliminary Development Plan. Four (4) shade trees, fifteen (15) large deciduous shrubs, and six (6) large evergreen shrubs shall be provided per two-hundred (200) linear feet of within the buffer yard in addition to preservation of existing trees as shown on the Preliminary Development Plan.
    - 2. <u>East Peripheral Yard</u>: The east Peripheral Yard shall be a minimum of (30) feet of common area. Three trees, at least two (2) of which shall be shade trees, and thirty-three (33) shrubs, shall be provided per one-hundred (100) linear feet of road frontage.
  - C. <u>Open Space</u>. Open Space shall be provided substantially in the size, configuration and locations depicted on the Preliminary Development Plan.
    - 1. Amenities shall include a shelter, seating area, playground and path/sidewalk connections to surrounding sidewalk.
  - D. <u>Tree Preservation</u>. The requirements of Article 12, Section 13.B (Tree Preservation) of the UDO shall be applicable to the Real Estate in areas specified as Tree Preservation Easements on the Preliminary Development Plan and notice of the regulation of such standards shall be included in the Declaration of Covenants and Restriction that will be applicable to the Real Estate.
- <u>Section 8.</u> Parking and Loading Standards. The standards of Article 10, Off-Street Parking and Loading, of the UDO shall apply except as noted below: