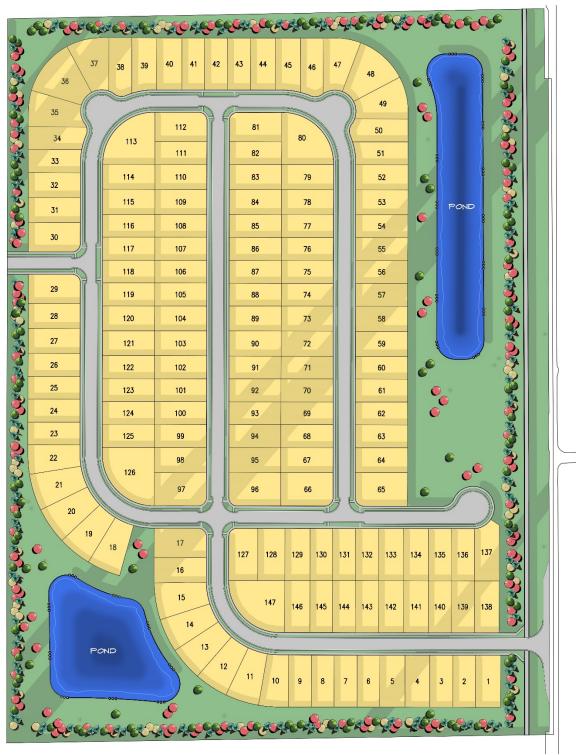

### Section 3. Permitted Uses.

- A. All uses permitted in the Underlying District shall be permitted within the District; however, the maximum number of Dwelling Units shall not exceed one hundred and forty-seven (147).
- В. Accessory Uses and Accessory Structures customarily incidental to any permitted use shall be permitted.

NOBLESVILLE, INDIANA 46060

NAOMLK, CARLTON@USPS.GOV

| BRANS                                                                                                                                         | SON RESERVE               |                | TOTAL AREA:                       | 52.354 |
|-----------------------------------------------------------------------------------------------------------------------------------------------|---------------------------|----------------|-----------------------------------|--------|
| ZONING DISTRICT: PLANNED UNIT DEVELOPMED UNDERLYING ZONING DISTRICT: R4 RESIDENTIA TOTAL LOTS: 147  SECTION 1: 46 SECTION 2: 53 SECTION 3: 48 |                           | Γ DEVELOPMENT  | TOTAL NUMBER OF LOTS:             | 147    |
| UNDER                                                                                                                                         | RLYING ZONING DISTRICT: F | R4 RESIDENTIAL | DENSITY (GROSS - UNITS PER ACRE): | 2.81   |
| TOTAL                                                                                                                                         | LOTS: 147                 |                | DENSITY (NET - UNITS PER ACRE):   | 3.80   |
| S                                                                                                                                             | ECTION 1: 46              |                | TOTAL LOT AREA:                   | 25.706 |
| S                                                                                                                                             | ECTION 2: 53              |                | TOTAL COMMON AREA:                | 16.877 |
| S                                                                                                                                             | ECTION 3: 48              |                | TOTAL RIGHT-OF-WAY AREA:          | 9.780  |
| MIN. LO                                                                                                                                       | OT AREA                   | 6,875 S.F.     | SUBDIVISION STREET WIDTH:         | 32'    |
| MIN. L                                                                                                                                        | OT WIDTH                  | 55'            | SUBDIVISION STREET R/W WIDTH:     | 54'    |
| MIN. LO                                                                                                                                       | OT FRONTAGE               | 35'            | TOTAL LENGTH OF STREETS           |        |
| MIN. FI                                                                                                                                       | RONT YARD SETBACK         | 25'            | MEASURED ALONG CENTERLINE:        | 5584.7 |
| MIN. RI                                                                                                                                       | EAR YARD SETBACK          | 15' (MIN.)     |                                   |        |
|                                                                                                                                               |                           |                |                                   |        |