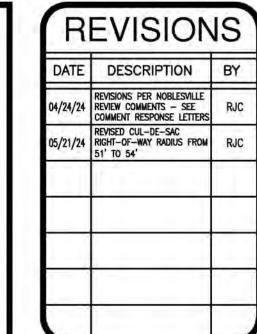

No.
LS20900155
STATE OF
NOIANA
SURVENIENT
SU

DRAWN BY
RJC
CHECKED BY
RJC
DATE
MARCH 20, 2024
SCALE
AS SHOWN
SHEET

4.4
PRIMARY PLAT PLAN

. . . . .

DATE DESCRIPTION BY

REVISIONS PER NOBLESVILLE REVIEW COMMENTS - SEE COMMENT RESPONSE LETTERS

05/21/24 REVISED CUL-DE-SAC RIGHT-OF-WAY RADIUS FROM RJC 51' TO 54'

BRANSON RESERVE - PROMISE ROAD
CITY OF NOBLESVILLE, INDIANA
PRELIMINARY DEVELOPENT PLAN
DEVELOPENT PLAN

No.
LS20900155
STATE OF

NO.
SURVENIENT