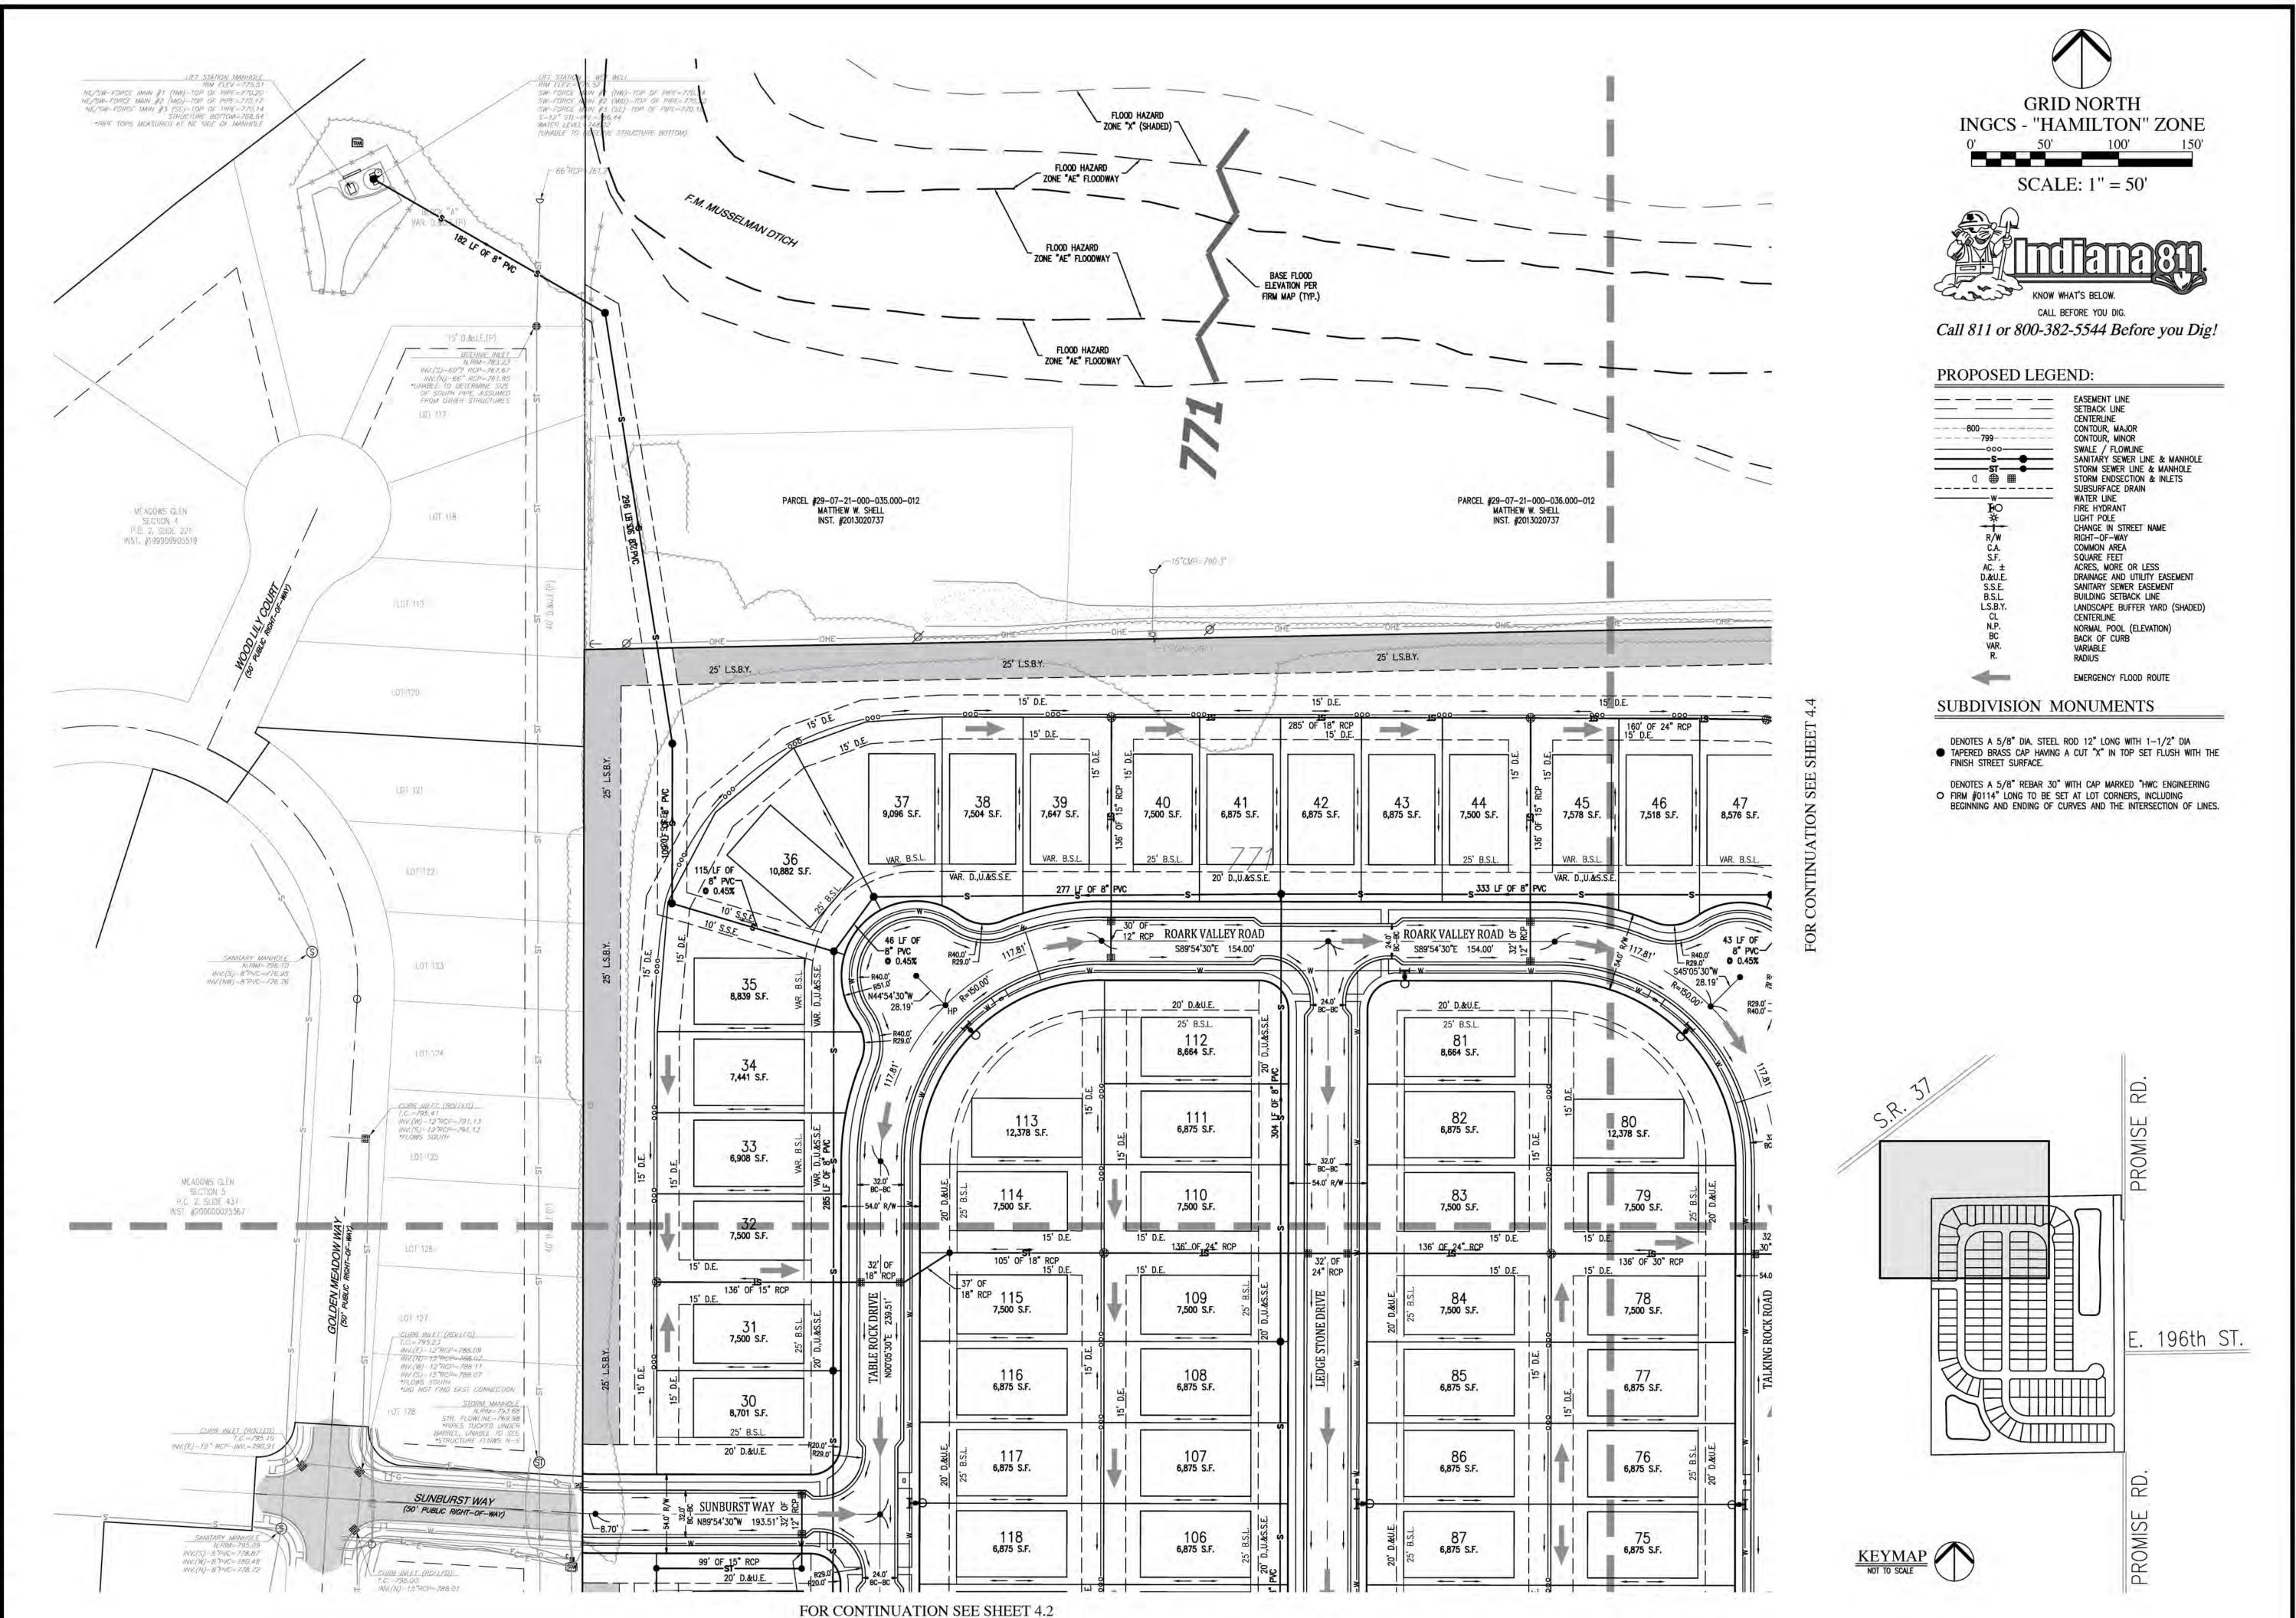

PRELIMINARY DEVI DEVELOR

DRAWN BY
RJC
CHECKED BY
RJC
DATE
MARCH 20, 2024
SCALE
AS SHOWN
SHEET

4.3
PRIMARY PLAT PLAN

. . . . .

BRANSON RESERVE - PROMISE ROAD
CITY OF NOBLESVILLE, INDIANA
PRELIMINARY DEVELOPMENT PLAN
DEVELOPENT PLAN

No.
LS20900155
STATE OF
NOIANA
SURVENIENT
SU

DRAWN BY
RJC
CHECKED BY
RJC
DATE
MARCH 20, 2024
SCALE
AS SHOWN
SHEET

4.4
PRIMARY PLAT PLAN

. . . . .

DATE DESCRIPTION BY

REVISIONS PER NOBLESVILLE REVIEW COMMENTS - SEE COMMENT RESPONSE LETTERS

05/21/24 REVISED CUL-DE-SAC RIGHT-OF-WAY RADIUS FROM RJC 51' TO 54'

BRANSON RESERVE - PROMISE ROAD
CITY OF NOBLESVILLE, INDIANA
PRELIMINARY DEVELOPENT PLAN
DEVELOPENT PLAN

No.
LS20900155
STATE OF

NO.
SURVENIENT