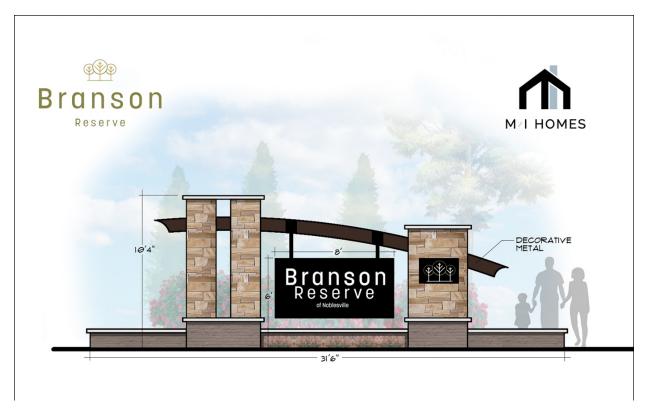

- A. The minimum distance between the street centerline and the driveway for lots which front more than one public street shall be fifty (50) feet and the driveways are not required to be placed 7.5' from the lot line furthest from the intersection.
- <u>Section 9.</u> <u>Lighting Standards.</u> The standards of Article 13, Environmental Performance Standards, of the UDO, shall apply, except as modified below:
  - A. Photocell controlled light fixtures shall be required on either side of garage doors.
- Section 10. Sign Standards. The District's signs shall comply with Article 11 of the UDO, except as modified below:
  - A. Two (2) signs shall be permitted at the entrance to the subdivision which flank the entrance as depicted in **Exhibit E**.
- Section 11. Site Design and Infrastructure Standards. Unless otherwise stated within this Branson Reserve PD Ordinance, all public infrastructure within the District shall adhere to the City's standards and design criteria, subject to the following specific waivers that are hereby approved:
  - A. Corner lots shall be permitted at a minimum of twenty-five (25) percent larger than the minimum lot area.
  - B. The Centerline Radii for Residential Minor Collectors reduced from 225 feet to 150 feet.