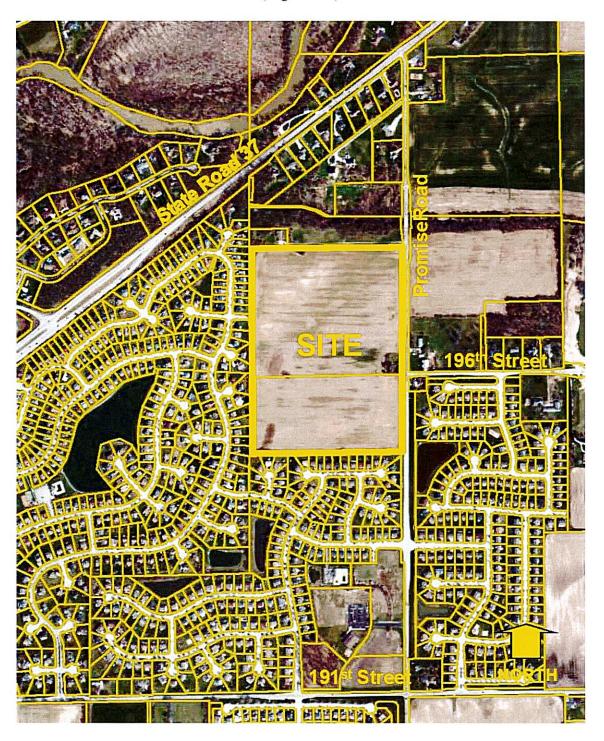

# EXHIBIT B PRELIMINARY DEVELOPMENT PLAN

(See following 17 pages which are a subset of the PDP plan set on file with Noblesville Planning)

PARCEL #29-07-28-000-001.000-012 PARCEL # 29-07-21-000-034.000-012 RICHARD A. FISHER AND MIRIAM L. FISHER, TRUSTEES THE RICHARD A. AND MIRIAM L. FISHER LIVING TRUST, DATED NOVEMBER 17, 1992 (1/2 INTEREST) WARRANTY DEED - INST. #2023048456 LINDA J. HOLLAND (1/2 INTEREST) AFFIDAVIT OF SURVIVORSHIP - INST. #2019010728

> ADDRESS: 19609 PROMISE RD. **NOBLESVILLE, IN 46060**

APPLICANT / DEVELOPER M/I HOMES OF INDIANA, L.I ATTN: JONATHAN ISAACS DIRECTOR OF LAND ACQUISITION 8425 WOODFIELD CROSSING BLVD., SUITE 100W INDIANAPOLIS, IN 146240