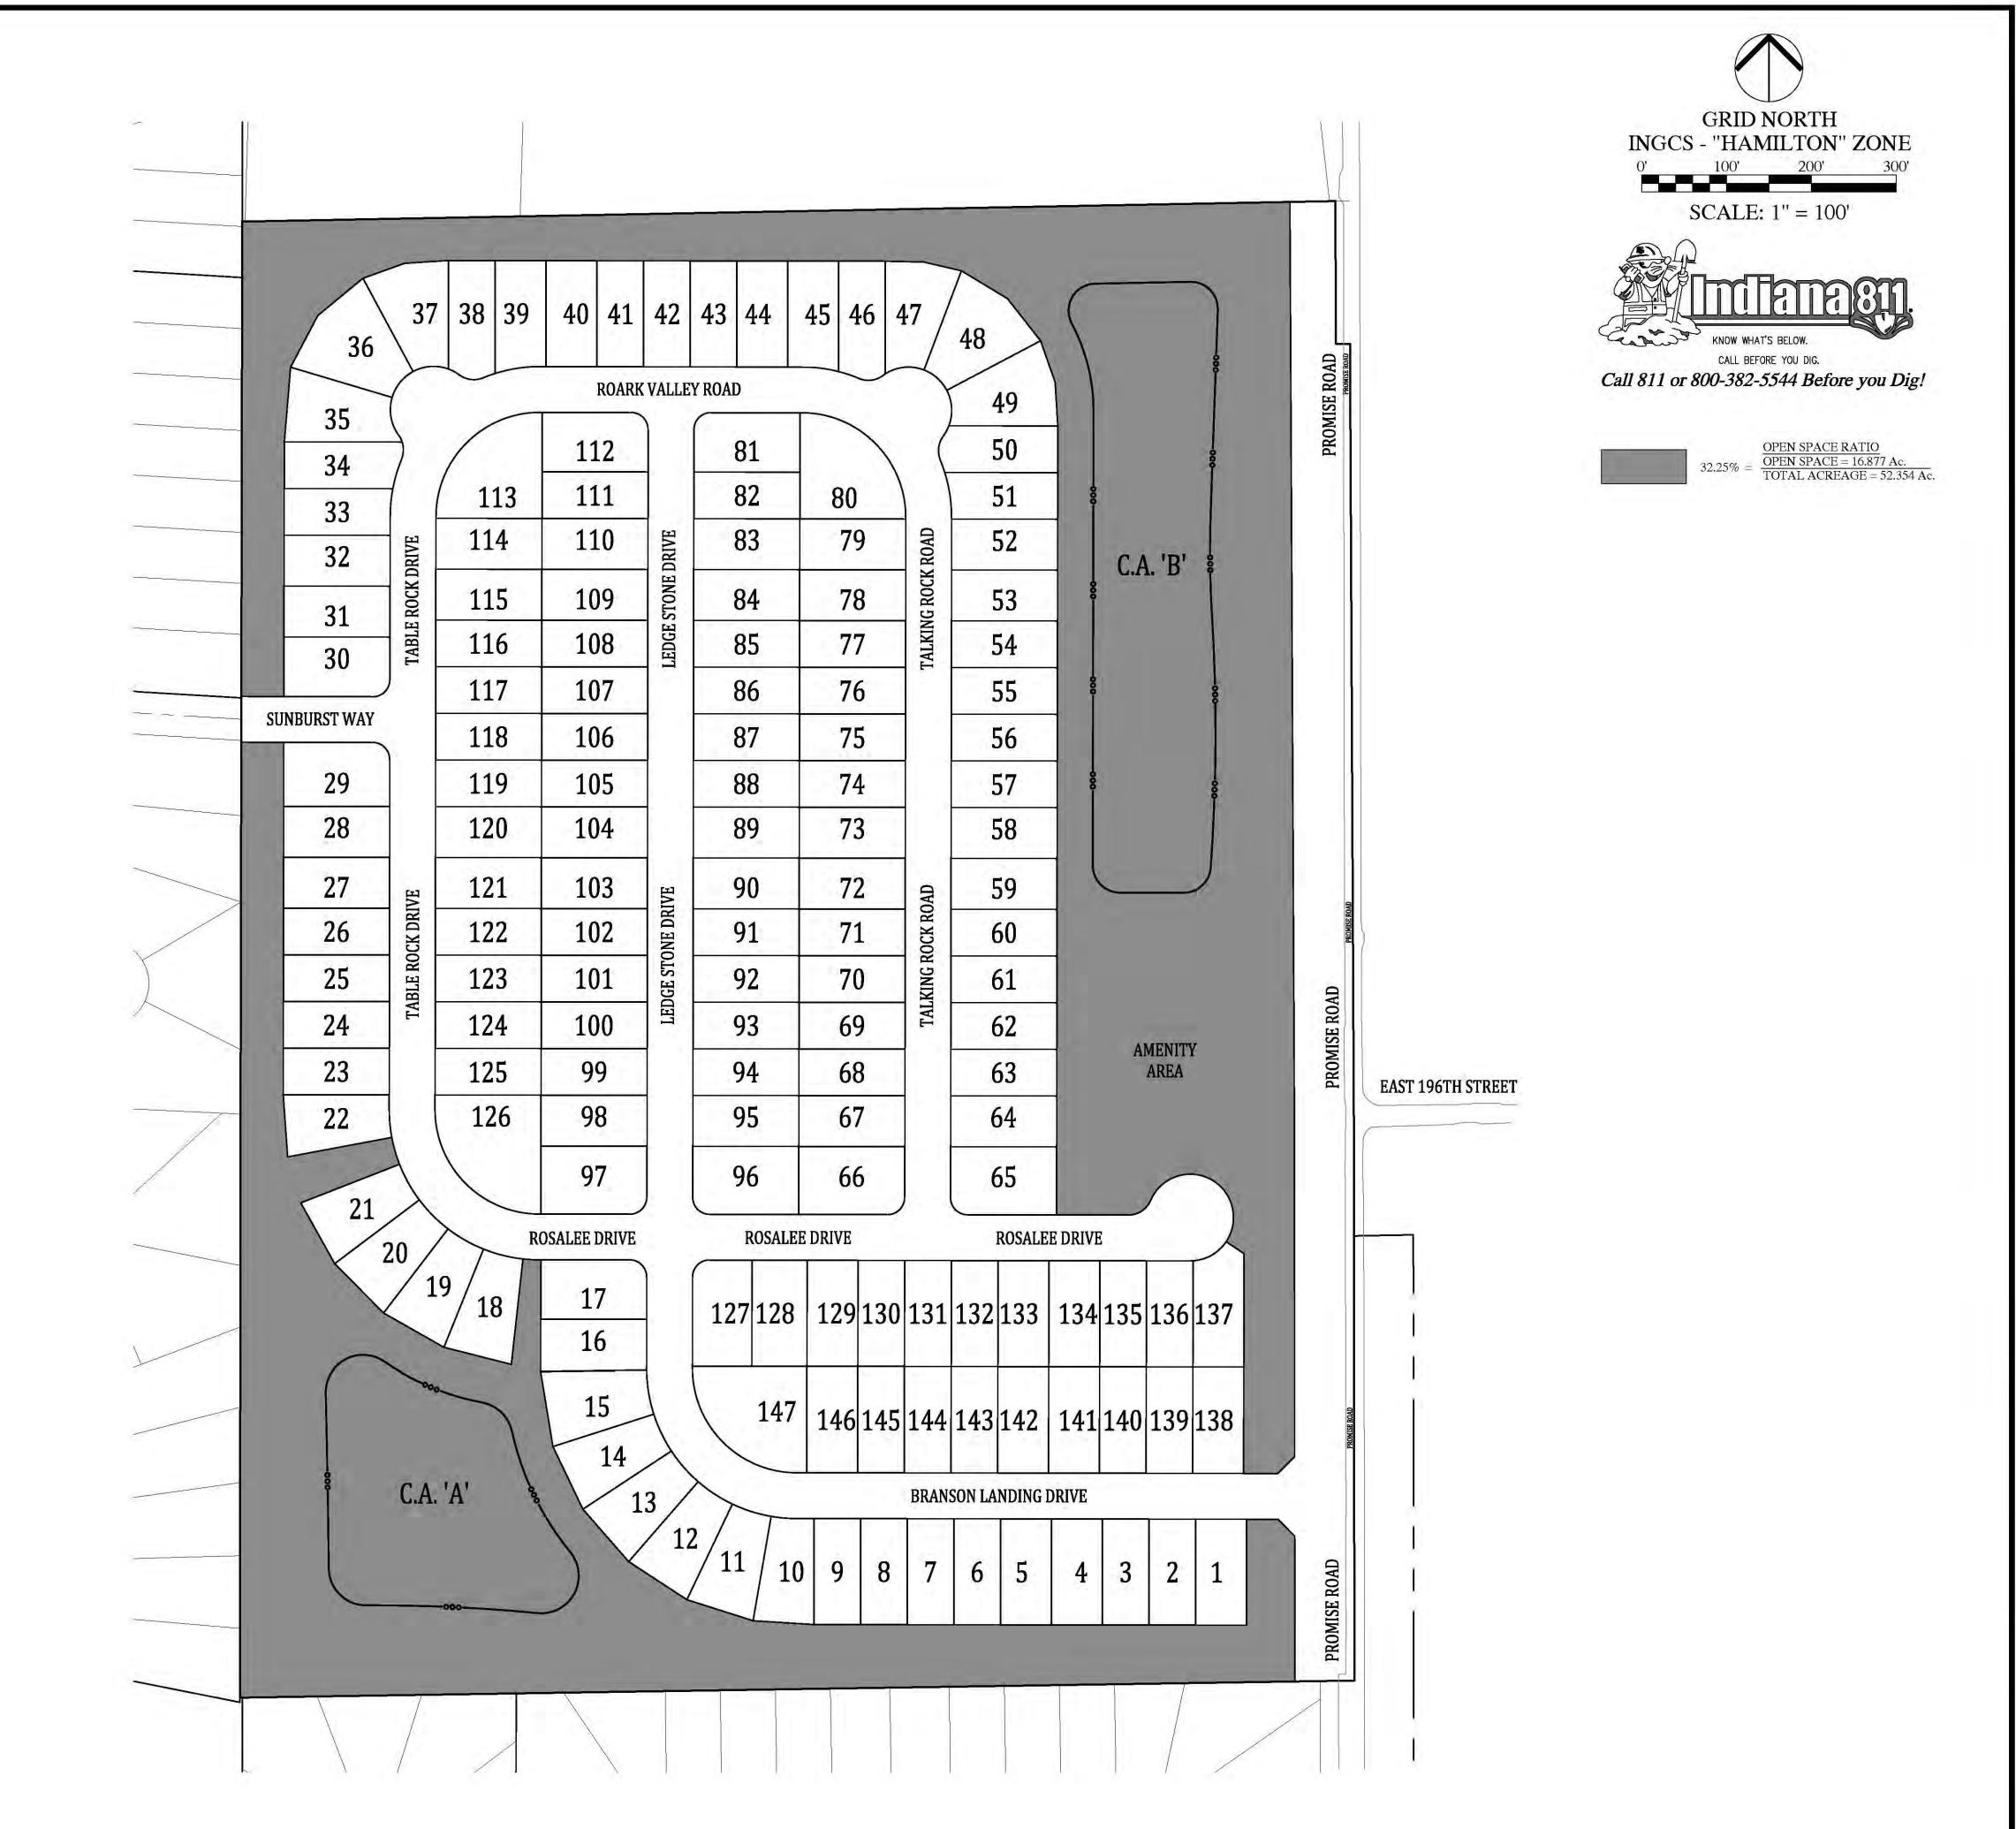

# EXHIBIT B PRELIMINARY DEVELOPMENT PLAN

(See following 17 pages which are a subset of the PDP plan set on file with Noblesville Planning)

PARCEL #29-07-28-000-001.000-012 PARCEL # 29-07-21-000-034.000-012 RICHARD A. FISHER AND MIRIAM L. FISHER, TRUSTEES THE RICHARD A. AND MIRIAM L. FISHER LIVING TRUST, DATED NOVEMBER 17, 1992 (1/2 INTEREST) WARRANTY DEED - INST. #2023048456 LINDA J. HOLLAND (1/2 INTEREST) AFFIDAVIT OF SURVIVORSHIP - INST. #2019010728

NOBLESVILLE, INDIANA 46060

NAOMLK, CARLTON@USPS.GOV

| BRANS                                                                                                                                         | SON RESERVE               |                | TOTAL AREA:                       | 52.354 |
|-----------------------------------------------------------------------------------------------------------------------------------------------|---------------------------|----------------|-----------------------------------|--------|
| ZONING DISTRICT: PLANNED UNIT DEVELOPMED UNDERLYING ZONING DISTRICT: R4 RESIDENTIA TOTAL LOTS: 147  SECTION 1: 46 SECTION 2: 53 SECTION 3: 48 |                           | Γ DEVELOPMENT  | TOTAL NUMBER OF LOTS:             | 147    |
| UNDER                                                                                                                                         | RLYING ZONING DISTRICT: F | R4 RESIDENTIAL | DENSITY (GROSS - UNITS PER ACRE): | 2.81   |
| TOTAL                                                                                                                                         | LOTS: 147                 |                | DENSITY (NET - UNITS PER ACRE):   | 3.80   |
| S                                                                                                                                             | ECTION 1: 46              |                | TOTAL LOT AREA:                   | 25.706 |
| S                                                                                                                                             | ECTION 2: 53              |                | TOTAL COMMON AREA:                | 16.877 |
| S                                                                                                                                             | ECTION 3: 48              |                | TOTAL RIGHT-OF-WAY AREA:          | 9.780  |
| MIN. LO                                                                                                                                       | OT AREA                   | 6,875 S.F.     | SUBDIVISION STREET WIDTH:         | 32'    |
| MIN. L                                                                                                                                        | OT WIDTH                  | 55'            | SUBDIVISION STREET R/W WIDTH:     | 54'    |
| MIN. LO                                                                                                                                       | OT FRONTAGE               | 35'            | TOTAL LENGTH OF STREETS           |        |
| MIN. FI                                                                                                                                       | RONT YARD SETBACK         | 25'            | MEASURED ALONG CENTERLINE:        | 5584.7 |
| MIN. RI                                                                                                                                       | EAR YARD SETBACK          | 15' (MIN.)     |                                   |        |
|                                                                                                                                               |                           |                |                                   |        |

| 1,500 S.F.<br>55% | PROMISE ROAD = PRIMARY (140' TO | OTAL / 70' HALF) |
|-------------------|---------------------------------|------------------|
| 35'               | POND AREA AT NORMAL POOL:       | 3.894 Ac. ±      |
|                   |                                 |                  |