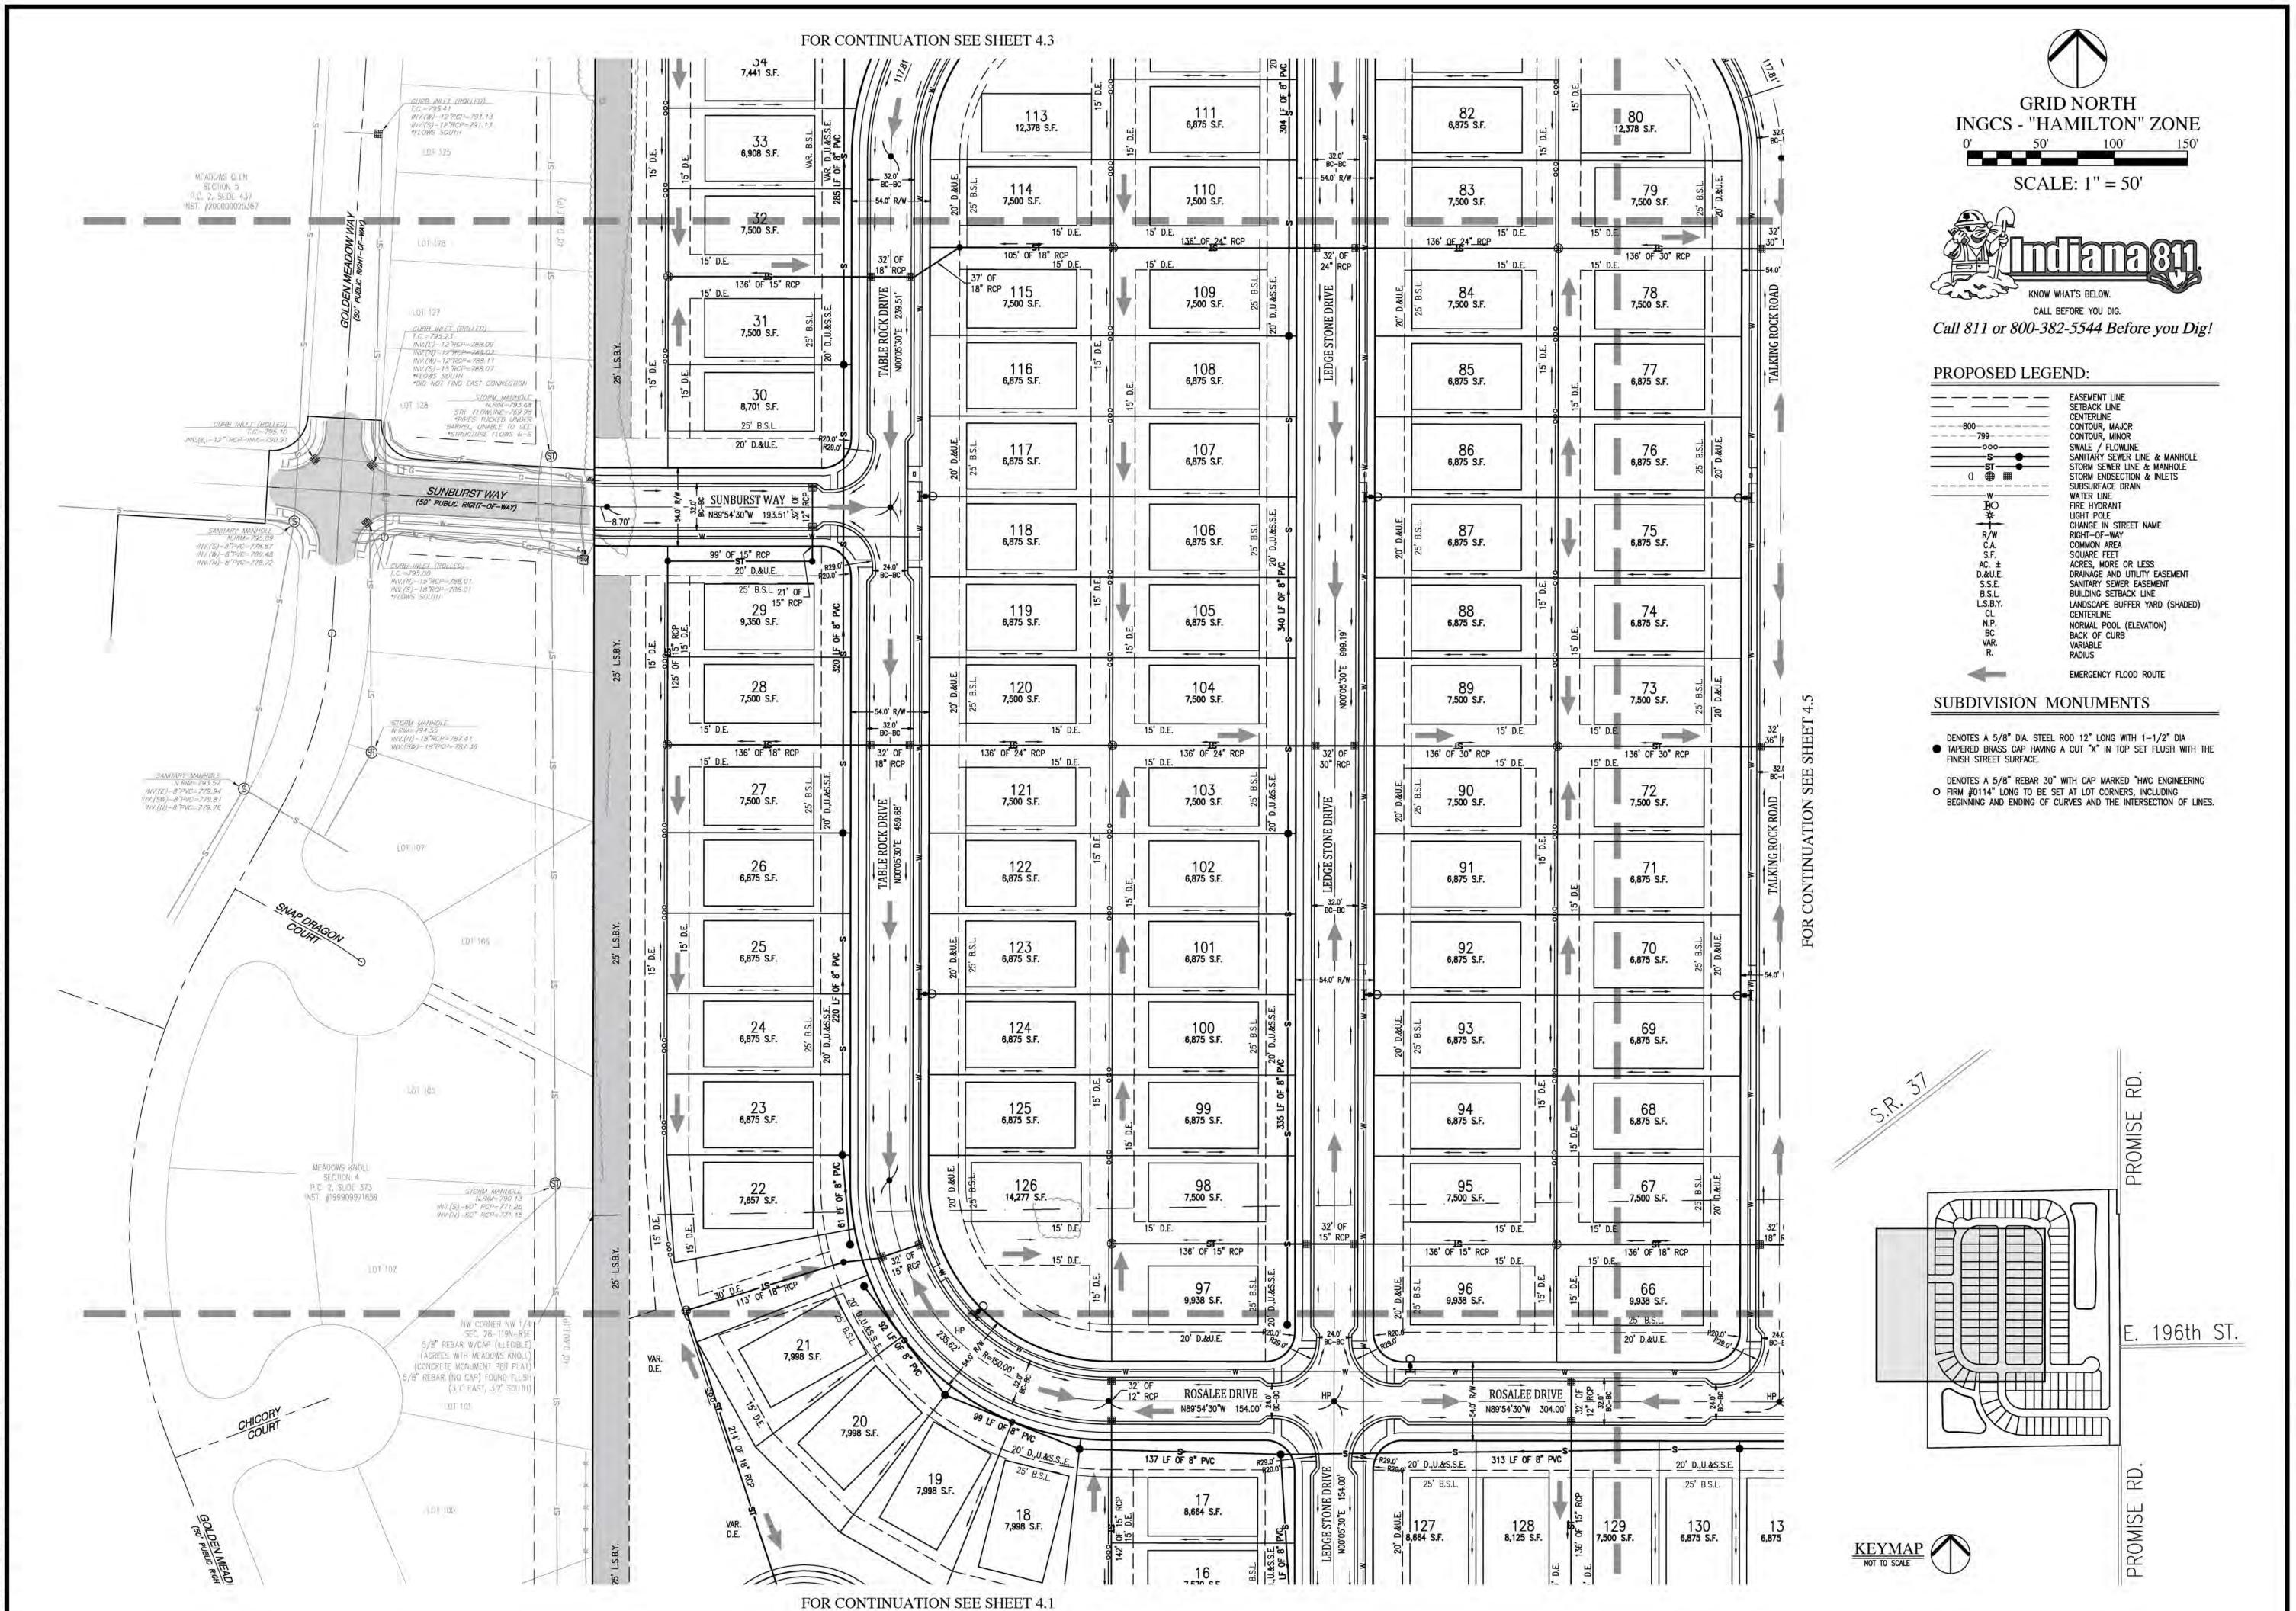

# EXHIBIT B PRELIMINARY DEVELOPMENT PLAN

(See following 17 pages which are a subset of the PDP plan set on file with Noblesville Planning)

PARCEL #29-07-28-000-001.000-012 PARCEL # 29-07-21-000-034.000-012 RICHARD A. FISHER AND MIRIAM L. FISHER, TRUSTEES THE RICHARD A. AND MIRIAM L. FISHER LIVING TRUST, DATED NOVEMBER 17, 1992 (1/2 INTEREST) WARRANTY DEED - INST. #2023048456 LINDA J. HOLLAND (1/2 INTEREST) AFFIDAVIT OF SURVIVORSHIP - INST. #2019010728

# BRANSON RESERVE PRELIMINARY DEVELOPMENT PLAN

A PART OF THE W. 1/2, NW. 1/4, SEC. 28 & PART OF THE SW. 1/4, SW. 1/4, SEC. 21, T. 19 N., R. 5 E., CITY OF NOBLESVILLE, NOBLESVILLE TWP., HENDRICKS CO., INDIANA

## SHEET LIST TABLE

| Sheet Title | Sheet Description              |
|-------------|--------------------------------|
| C1.0        | TITLE / COVER SHEET            |
| 2.0 - 2.5   | EXISTING CONDITIONS PLAN       |
| 3.0 - 3.5   | PRELIMINARY PLAT PLANS         |
| 4.0 - 4.5   | PRELIMINARY DEVELOPMENT PLAN   |
| 4.6         | INTERSECTION SIGHT DISTANCE PL |
| 5.0         | LIGHTING AND SIGNAGE PLAN      |
| 5.1         | CLUSTER MAILBOX PLAN           |
| 6.0         | OPEN SPACE PLAN                |
| 6.1         | PHASING PLAN & NARRATIVE       |
| L1-L7       | LANDSCAPE PLANS & DETAILS      |
| L8          | STREET TREE PLAN               |