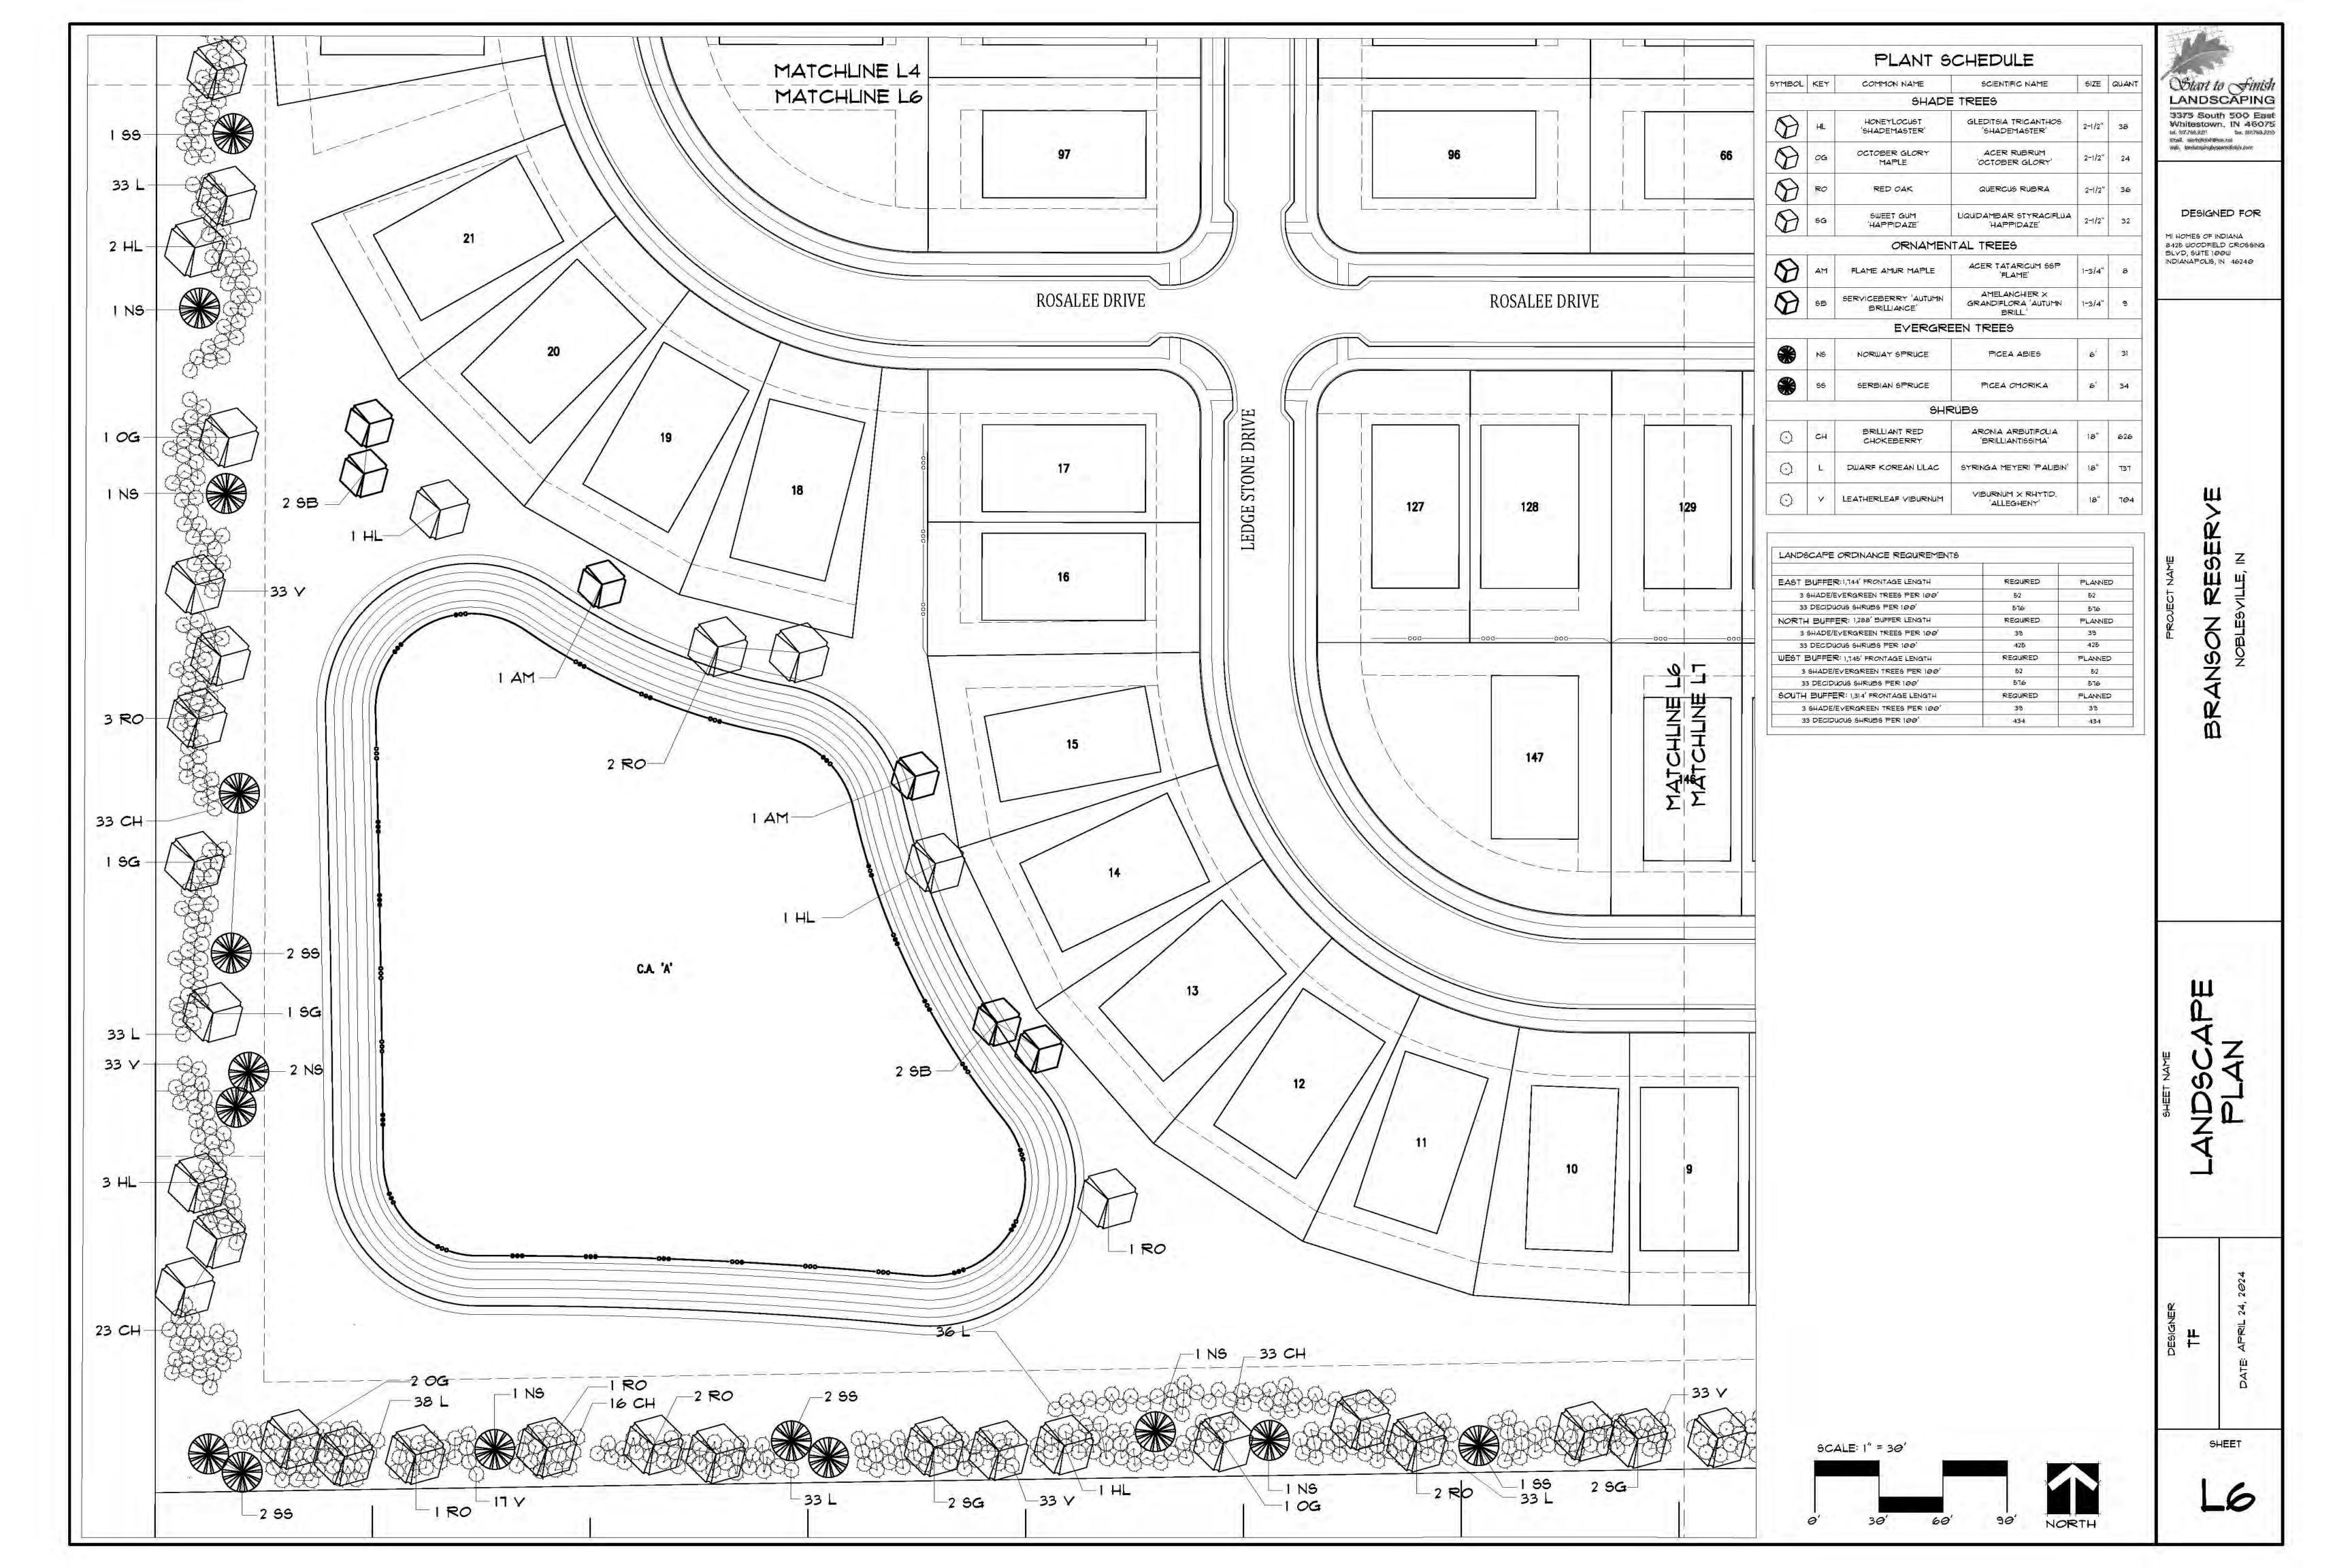

- E. Corner Breaks shall be a minimum of 2' by 6' creating an additional roof line. A corner lot street side is required to have the same number of corner breaks as the front elevations of the home. An additional corner break is required on homes that back to Promise Road and are within fifty (50) feet of the Promise Road right-of-way.
- <u>Section 7.</u> <u>Landscaping and Open Space Standards.</u> The standards of Article 12, Landscaping and Screening, of the UDO shall apply, except as modified below:
  - A. <u>Lot Landscaping</u>. All Lots shall be landscaped in accordance with the Architectural Review Board Standards (adopted on August 16, 2007). This standards shall only be applicable to the front of the dwelling including the front door on corner lots.
  - B. <u>Landscape Buffer Yards</u>. Landscape Buffer Yards shall be provided as shown on the Preliminary Development Plan.
    - 1. North. West and South perimeter of the Real Estate: A minimum fifty (50) foot common area including a twenty-five (25) foot buffer yard shall be required as shown on the Preliminary Development Plan. Four (4) shade trees, fifteen (15) large deciduous shrubs, and six (6) large evergreen shrubs shall be provided per two-hundred (200) linear feet of within the buffer yard in addition to preservation of existing trees as shown on the Preliminary Development Plan.
    - 2. <u>East Peripheral Yard</u>: The east Peripheral Yard shall be a minimum of (30) feet of common area. Three trees, at least two (2) of which shall be shade trees, and thirty-three (33) shrubs, shall be provided per one-hundred (100) linear feet of road frontage.
  - C. <u>Open Space</u>. Open Space shall be provided substantially in the size, configuration and locations depicted on the Preliminary Development Plan.
    - 1. Amenities shall include a shelter, seating area, playground and path/sidewalk connections to surrounding sidewalk.
  - D. <u>Tree Preservation</u>. The requirements of Article 12, Section 13.B (Tree Preservation) of the UDO shall be applicable to the Real Estate in areas specified as Tree Preservation Easements on the Preliminary Development Plan and notice of the regulation of such standards shall be included in the Declaration of Covenants and Restriction that will be applicable to the Real Estate.
- <u>Section 8.</u> Parking and Loading Standards. The standards of Article 10, Off-Street Parking and Loading, of the UDO shall apply except as noted below:

## SHEET LIST TABLE

| Sheet Title | Sheet Description              |
|-------------|--------------------------------|
| C1.0        | TITLE / COVER SHEET            |
| 2.0 - 2.5   | EXISTING CONDITIONS PLAN       |
| 3.0 - 3.5   | PRELIMINARY PLAT PLANS         |
| 4.0 - 4.5   | PRELIMINARY DEVELOPMENT PLAN   |
| 4.6         | INTERSECTION SIGHT DISTANCE PL |
| 5.0         | LIGHTING AND SIGNAGE PLAN      |
| 5.1         | CLUSTER MAILBOX PLAN           |
| 6.0         | OPEN SPACE PLAN                |
| 6.1         | PHASING PLAN & NARRATIVE       |
| L1-L7       | LANDSCAPE PLANS & DETAILS      |
| L8          | STREET TREE PLAN               |