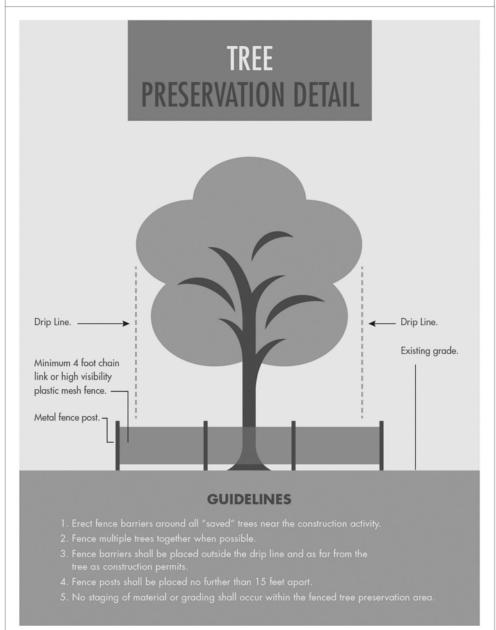

- E. Corner Breaks shall be a minimum of 2' by 6' creating an additional roof line. A corner lot street side is required to have the same number of corner breaks as the front elevations of the home. An additional corner break is required on homes that back to Promise Road and are within fifty (50) feet of the Promise Road right-of-way.
- <u>Section 7.</u> <u>Landscaping and Open Space Standards.</u> The standards of Article 12, Landscaping and Screening, of the UDO shall apply, except as modified below:
  - A. <u>Lot Landscaping</u>. All Lots shall be landscaped in accordance with the Architectural Review Board Standards (adopted on August 16, 2007). This standards shall only be applicable to the front of the dwelling including the front door on corner lots.
  - B. <u>Landscape Buffer Yards</u>. Landscape Buffer Yards shall be provided as shown on the Preliminary Development Plan.
    - 1. North. West and South perimeter of the Real Estate: A minimum fifty (50) foot common area including a twenty-five (25) foot buffer yard shall be required as shown on the Preliminary Development Plan. Four (4) shade trees, fifteen (15) large deciduous shrubs, and six (6) large evergreen shrubs shall be provided per two-hundred (200) linear feet of within the buffer yard in addition to preservation of existing trees as shown on the Preliminary Development Plan.
    - 2. <u>East Peripheral Yard</u>: The east Peripheral Yard shall be a minimum of (30) feet of common area. Three trees, at least two (2) of which shall be shade trees, and thirty-three (33) shrubs, shall be provided per one-hundred (100) linear feet of road frontage.
  - C. <u>Open Space</u>. Open Space shall be provided substantially in the size, configuration and locations depicted on the Preliminary Development Plan.
    - 1. Amenities shall include a shelter, seating area, playground and path/sidewalk connections to surrounding sidewalk.
  - D. <u>Tree Preservation</u>. The requirements of Article 12, Section 13.B (Tree Preservation) of the UDO shall be applicable to the Real Estate in areas specified as Tree Preservation Easements on the Preliminary Development Plan and notice of the regulation of such standards shall be included in the Declaration of Covenants and Restriction that will be applicable to the Real Estate.
- <u>Section 8.</u> Parking and Loading Standards. The standards of Article 10, Off-Street Parking and Loading, of the UDO shall apply except as noted below: