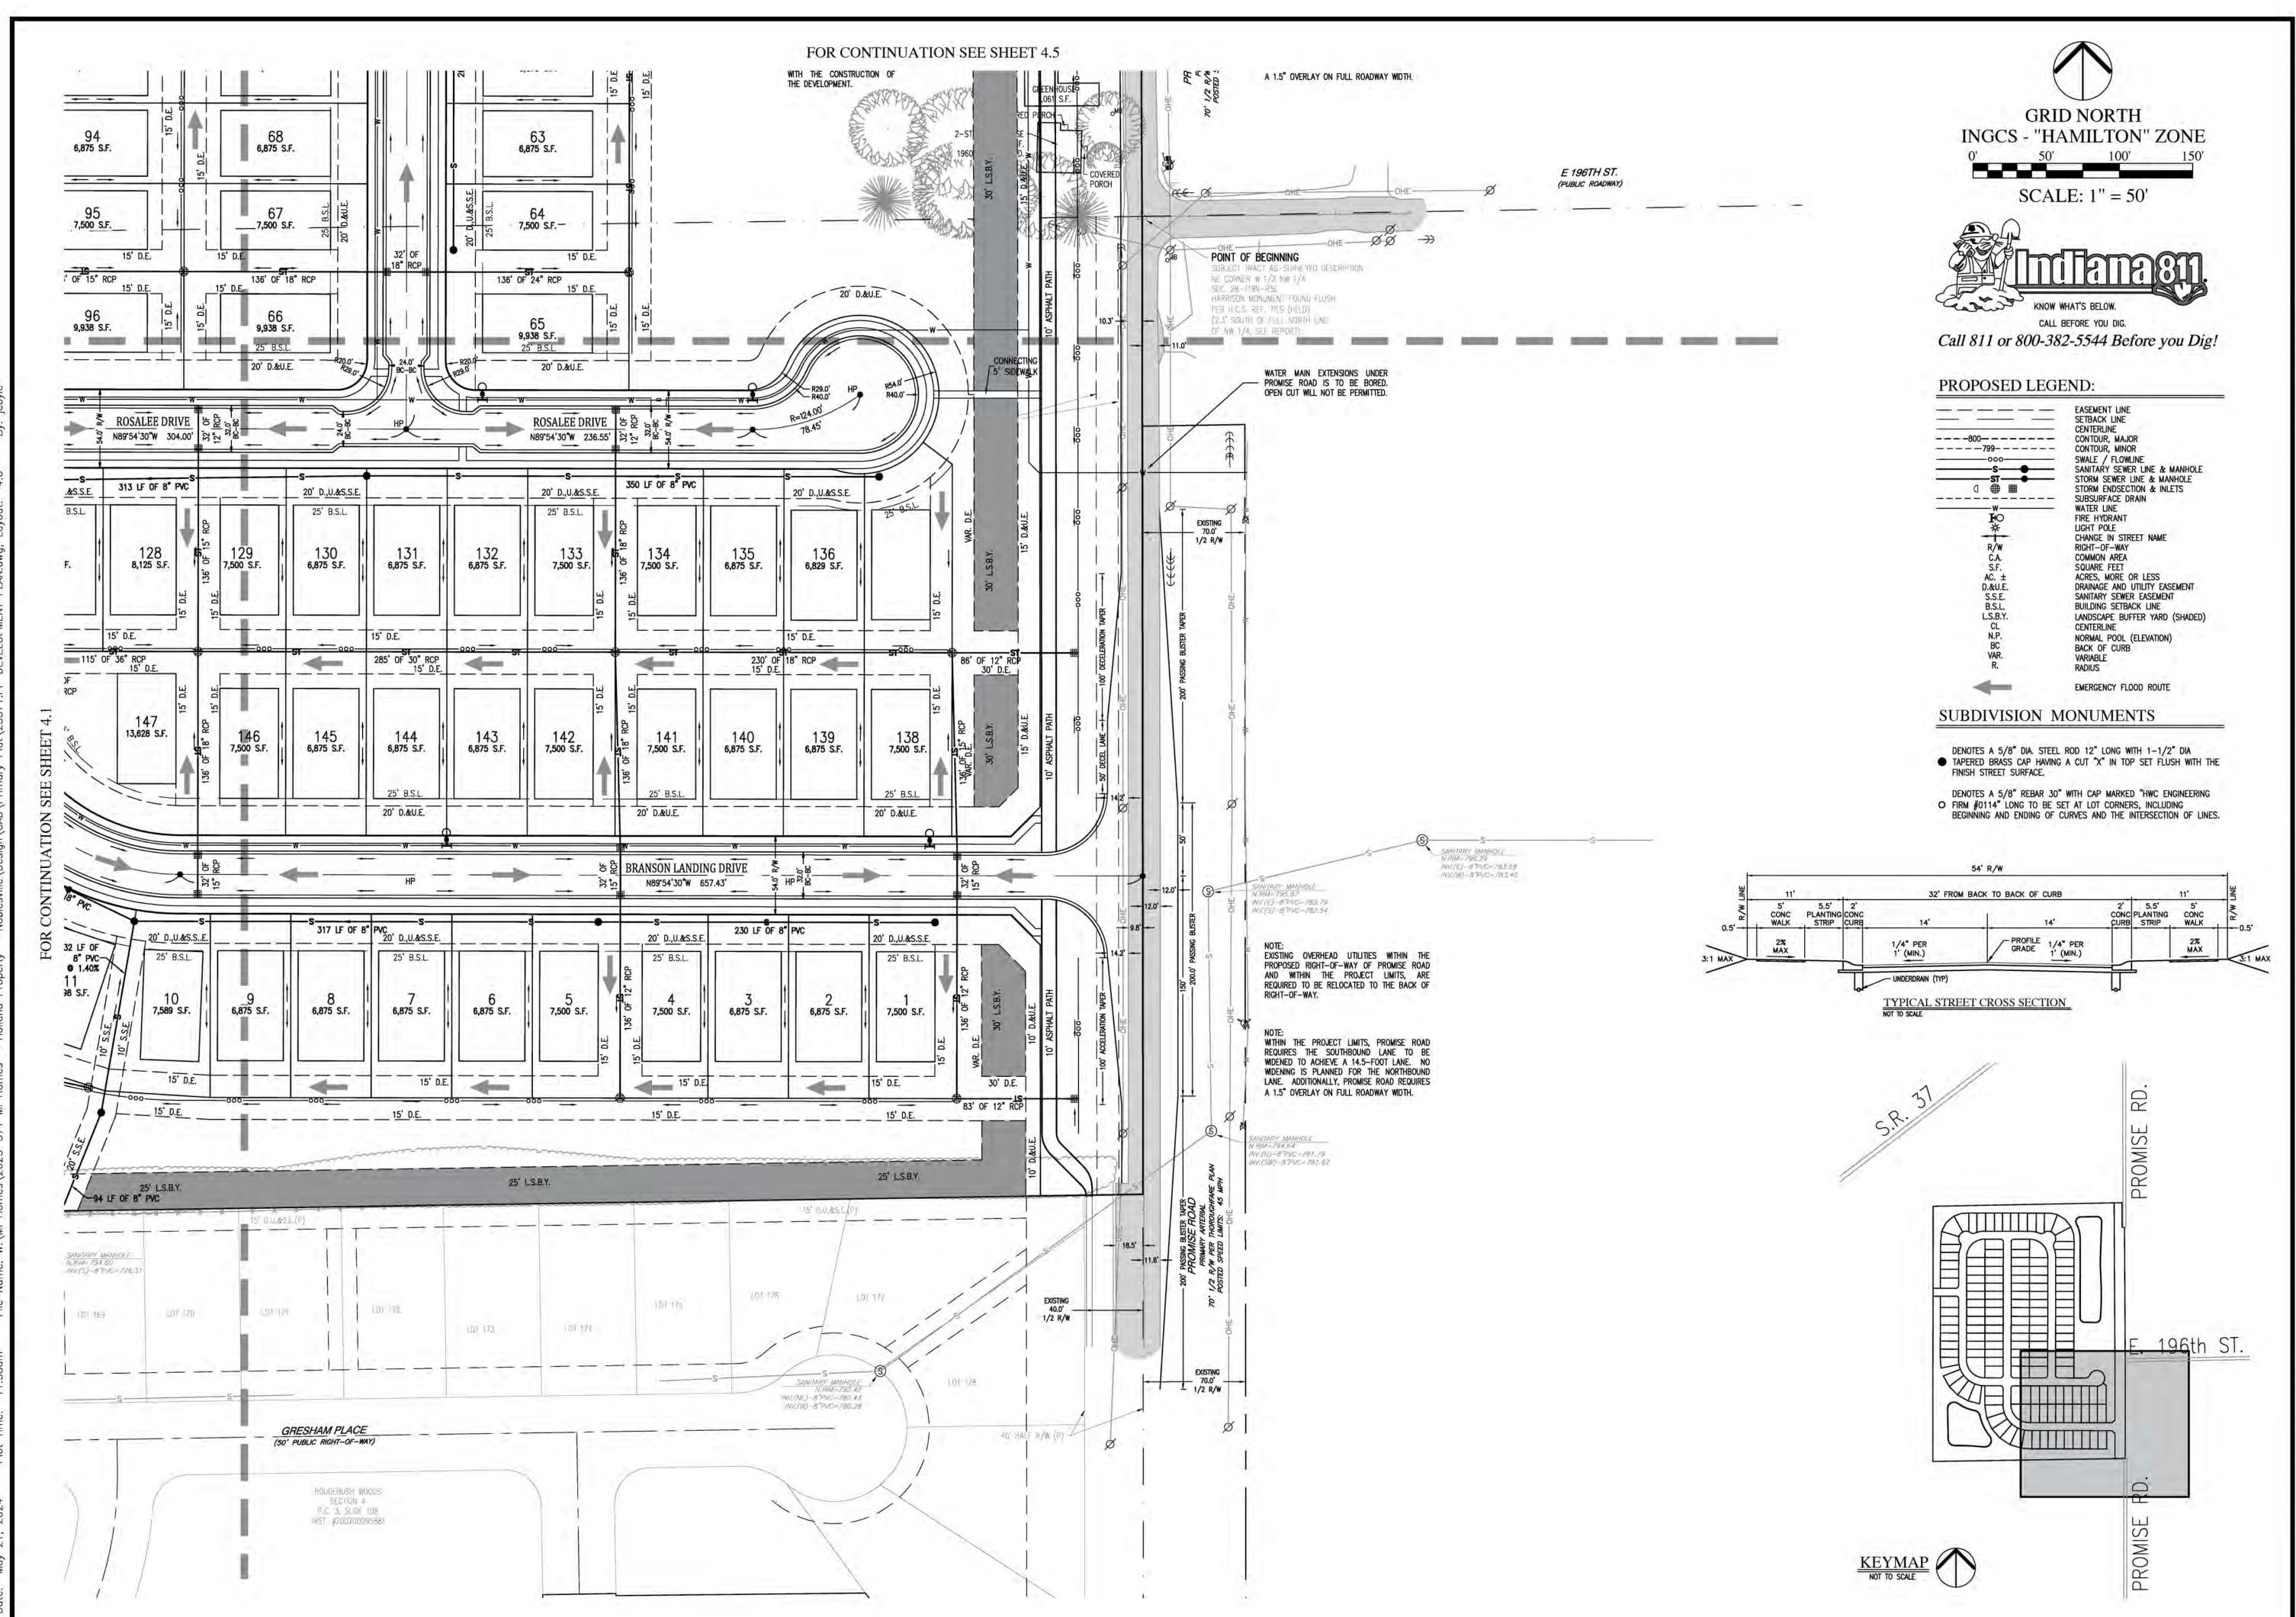

- B. Minimum Lot Width measured at the front building setback line: Fifty-five (55) feet
- C. Minimum Street Frontage: Thirty-five (35) feet
- D. Maximum Building Height: Thirty-five (35) feet
- E. Minimum Front Yard Setback: Twenty-five (25) feet
- F. Minimum Side yard Setback: Five (5) feet
- G. Minimum Rear yard Setback: Fifteen (15) feet
- H. Maximum Floor Area Ratio: Not Applicable
- I. Minimum Living Area: Fifteen Hundred (1,500) Square Feet
- J. Maximum Lot Coverage: Fifty-five (55) percent
- <u>Section 6.</u> <u>Architectural Standards.</u> The requirements included in Article 8, shall not apply, instead the following shall apply to the District:
  - A. The approved elevations shall be the set of elevations on file with the City's Planning and Development Department as submitted on March 20, 2024, as reviewed and approved by the City's Architectural Review Board (the "Committee"), a its April 17, 2024 meeting (the "Approved Elevations").
  - B. The Approved Elevations are hereby incorporated and approved. All home elevations shall be substantially consistent with the Approved Elevations. The Director of Planning and Development, including his or her designees, shall review and approve elevations at the time of filing of the Detailed Development Plan and/or Building Permit for compliance and consistency with the Approved Elevations.
  - C. The elevations of any dwelling that substantially varies from an Approved Elevations shall be submitted for review and approval by the Director of Planning and Development if in compliance with the Architectural Standards hereby incorporated under **Exhibit C** or require approval by the Committee, if not found in compliance with the standards included in **Exhibit C**. The Committee's review of said elevation(s) shall be performed in order to determine its compatibility and consistency with the intended quality and character of the District and the Approved Elevations.
  - D. Elevations (Dwelling Character Exhibits) are included under **Exhibit D** which are representative of the Approved Elevations.

- A. The minimum distance between the street centerline and the driveway for lots which front more than one public street shall be fifty (50) feet and the driveways are not required to be placed 7.5' from the lot line furthest from the intersection.
- <u>Section 9.</u> <u>Lighting Standards.</u> The standards of Article 13, Environmental Performance Standards, of the UDO, shall apply, except as modified below:
  - A. Photocell controlled light fixtures shall be required on either side of garage doors.
- Section 10. Sign Standards. The District's signs shall comply with Article 11 of the UDO, except as modified below:
  - A. Two (2) signs shall be permitted at the entrance to the subdivision which flank the entrance as depicted in **Exhibit E**.
- Section 11. Site Design and Infrastructure Standards. Unless otherwise stated within this Branson Reserve PD Ordinance, all public infrastructure within the District shall adhere to the City's standards and design criteria, subject to the following specific waivers that are hereby approved:
  - A. Corner lots shall be permitted at a minimum of twenty-five (25) percent larger than the minimum lot area.
  - B. The Centerline Radii for Residential Minor Collectors reduced from 225 feet to 150 feet.

NOBLESVILLE, INDIANA 46060

NAOMLK, CARLTON@USPS.GOV

| BRANS                                                                                                                                         | SON RESERVE               |                | TOTAL AREA:                       | 52.354 |
|-----------------------------------------------------------------------------------------------------------------------------------------------|---------------------------|----------------|-----------------------------------|--------|
| ZONING DISTRICT: PLANNED UNIT DEVELOPMED UNDERLYING ZONING DISTRICT: R4 RESIDENTIA TOTAL LOTS: 147  SECTION 1: 46 SECTION 2: 53 SECTION 3: 48 |                           | Γ DEVELOPMENT  | TOTAL NUMBER OF LOTS:             | 147    |
| UNDER                                                                                                                                         | RLYING ZONING DISTRICT: F | R4 RESIDENTIAL | DENSITY (GROSS - UNITS PER ACRE): | 2.81   |
| TOTAL                                                                                                                                         | LOTS: 147                 |                | DENSITY (NET - UNITS PER ACRE):   | 3.80   |
| S                                                                                                                                             | ECTION 1: 46              |                | TOTAL LOT AREA:                   | 25.706 |
| S                                                                                                                                             | ECTION 2: 53              |                | TOTAL COMMON AREA:                | 16.877 |
| S                                                                                                                                             | ECTION 3: 48              |                | TOTAL RIGHT-OF-WAY AREA:          | 9.780  |
| MIN. LO                                                                                                                                       | OT AREA                   | 6,875 S.F.     | SUBDIVISION STREET WIDTH:         | 32'    |
| MIN. L                                                                                                                                        | OT WIDTH                  | 55'            | SUBDIVISION STREET R/W WIDTH:     | 54'    |
| MIN. LO                                                                                                                                       | OT FRONTAGE               | 35'            | TOTAL LENGTH OF STREETS           |        |
| MIN. FI                                                                                                                                       | RONT YARD SETBACK         | 25'            | MEASURED ALONG CENTERLINE:        | 5584.7 |
| MIN. RI                                                                                                                                       | EAR YARD SETBACK          | 15' (MIN.)     |                                   |        |
|                                                                                                                                               |                           |                |                                   |        |