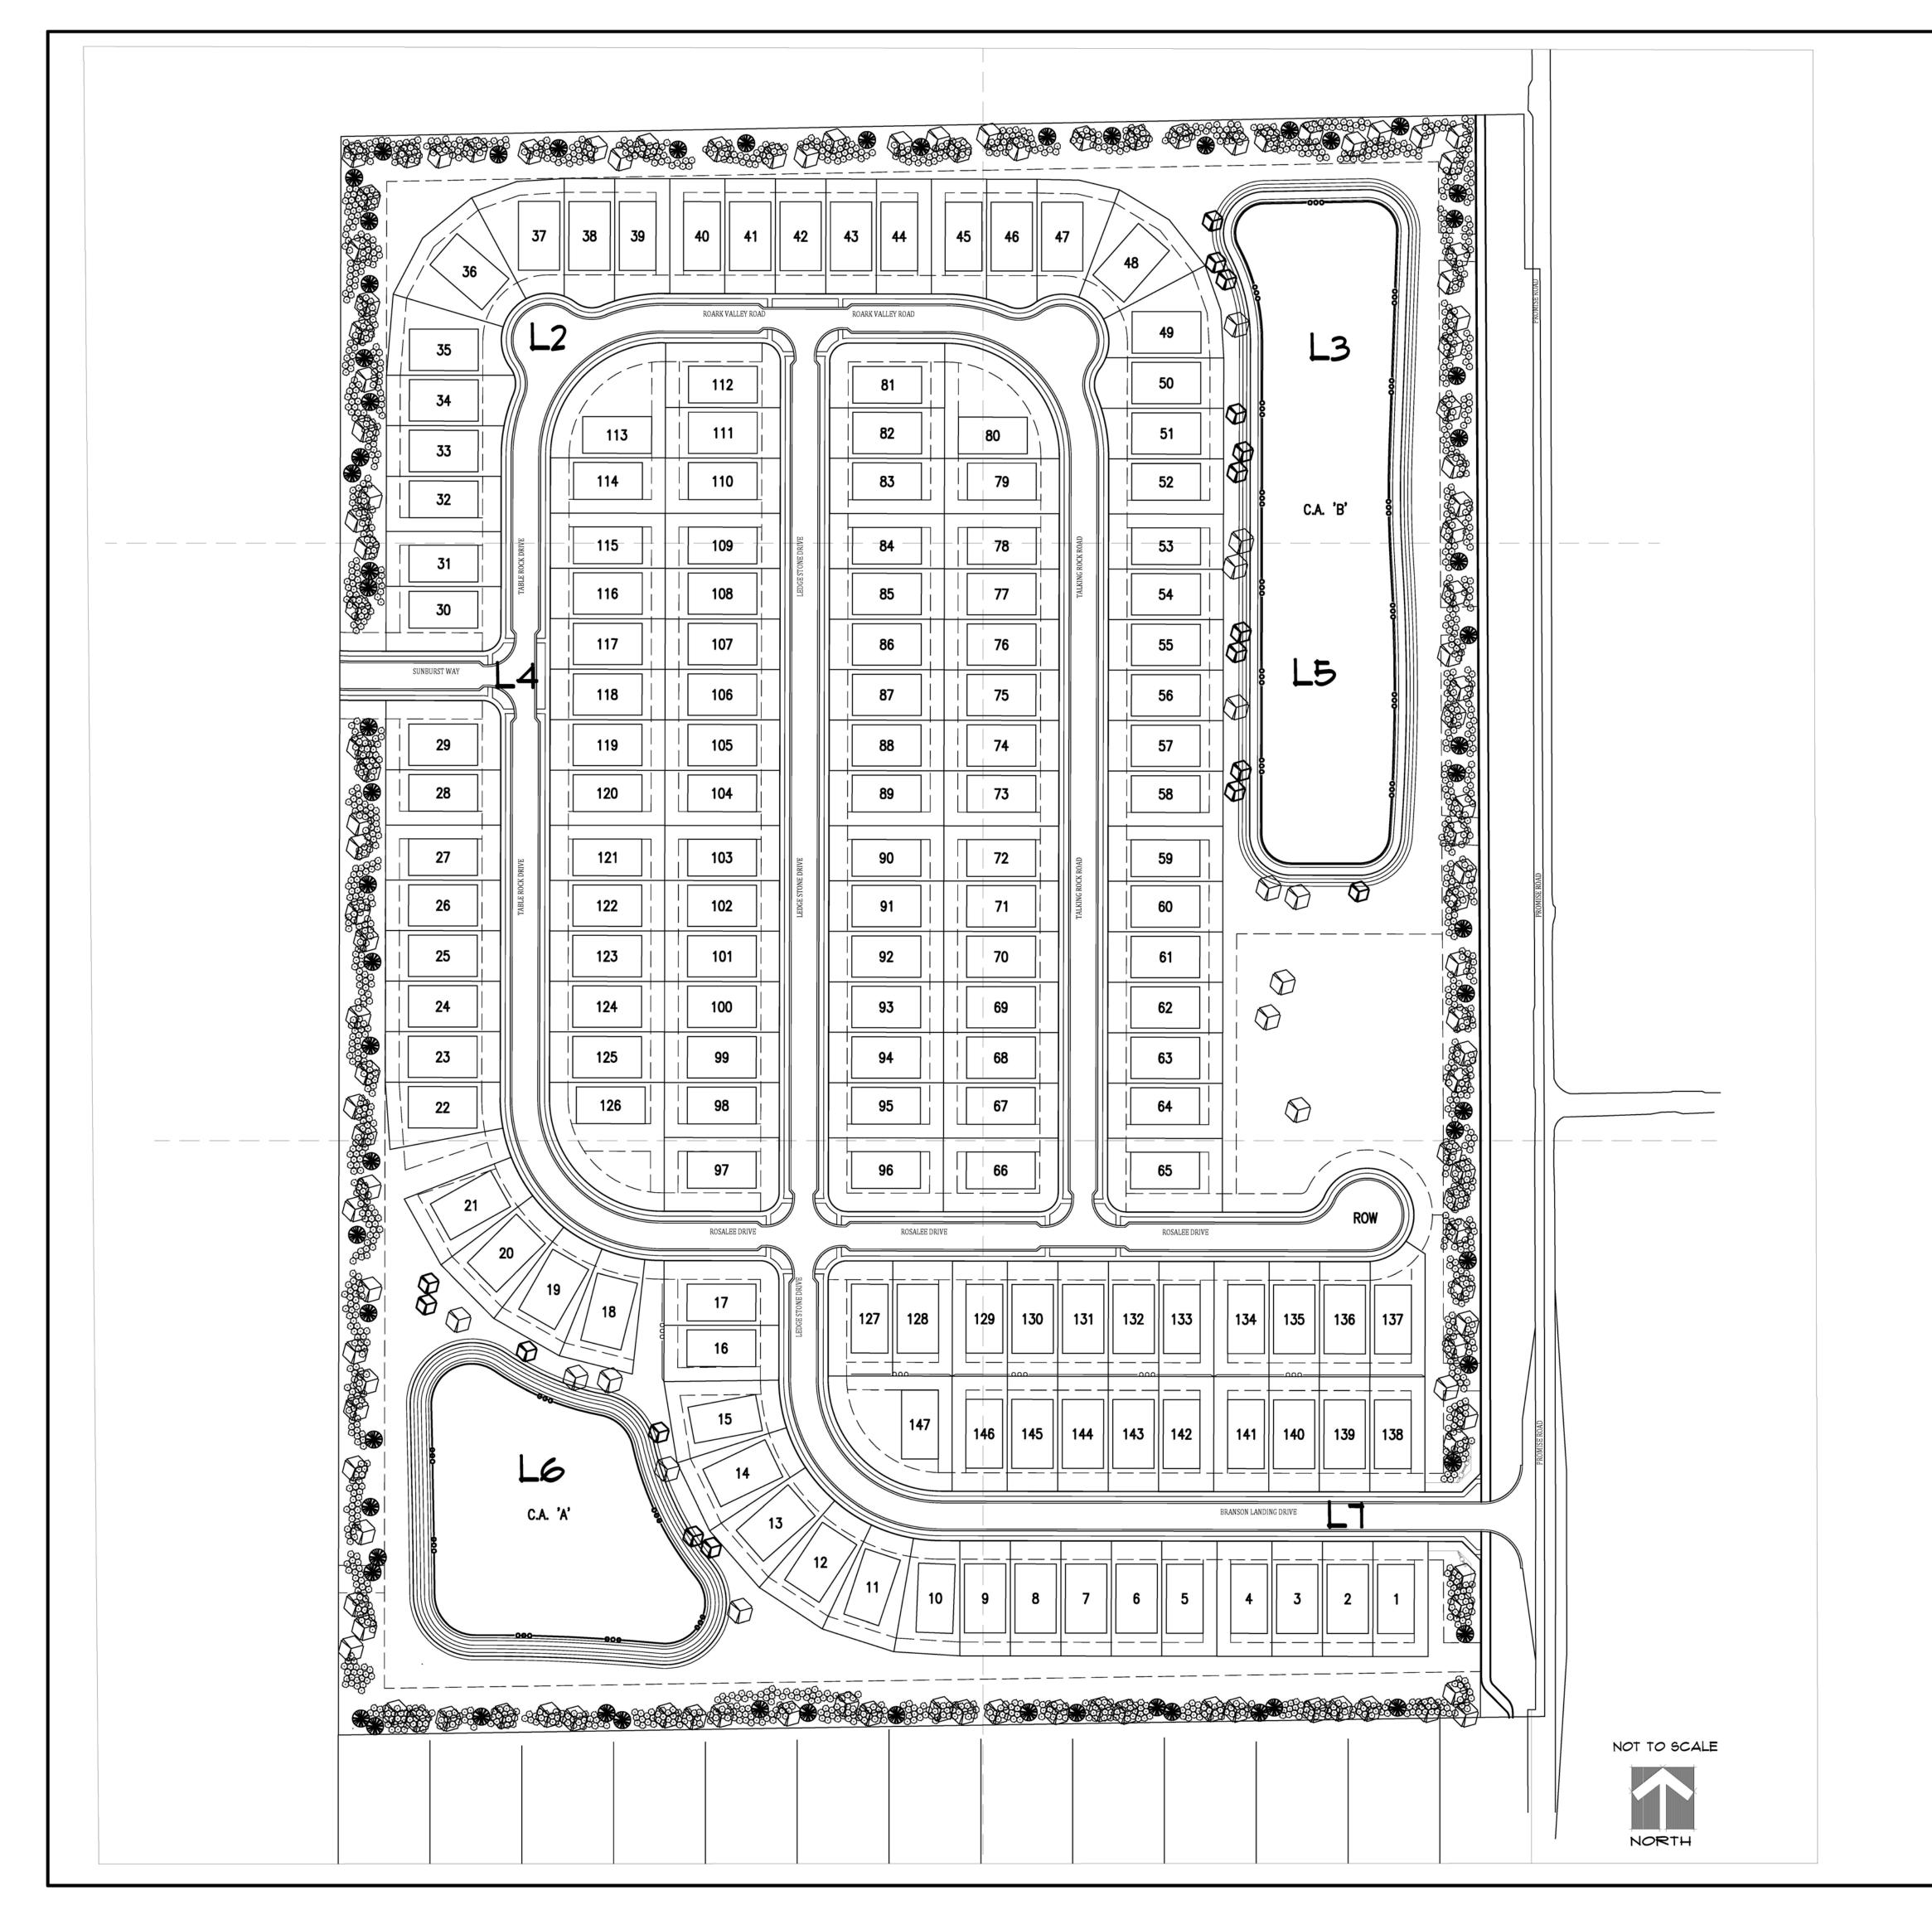

## SHEET LIST TABLE

| Sheet Title | Sheet Description              |
|-------------|--------------------------------|
| C1.0        | TITLE / COVER SHEET            |
| 2.0 - 2.5   | EXISTING CONDITIONS PLAN       |
| 3.0 - 3.5   | PRELIMINARY PLAT PLANS         |
| 4.0 - 4.5   | PRELIMINARY DEVELOPMENT PLAN   |
| 4.6         | INTERSECTION SIGHT DISTANCE PL |
| 5.0         | LIGHTING AND SIGNAGE PLAN      |
| 5.1         | CLUSTER MAILBOX PLAN           |
| 6.0         | OPEN SPACE PLAN                |
| 6.1         | PHASING PLAN & NARRATIVE       |
| L1-L7       | LANDSCAPE PLANS & DETAILS      |
| L8          | STREET TREE PLAN               |

# PRELIMINARY DEVELOPMENT PLAN SE OPEN SPACE PLAN

No.
LS20900155
STATE OF

NO.
SURVENIENT

S

DRAWN BY
RJC
CHECKED BY
RJC
DATE
MARCH 20, 2024
SCALE
AS SHOWN
SHEET

6.0 OPEN SPACE PLAN

**A** 222

DESIGNED FOR