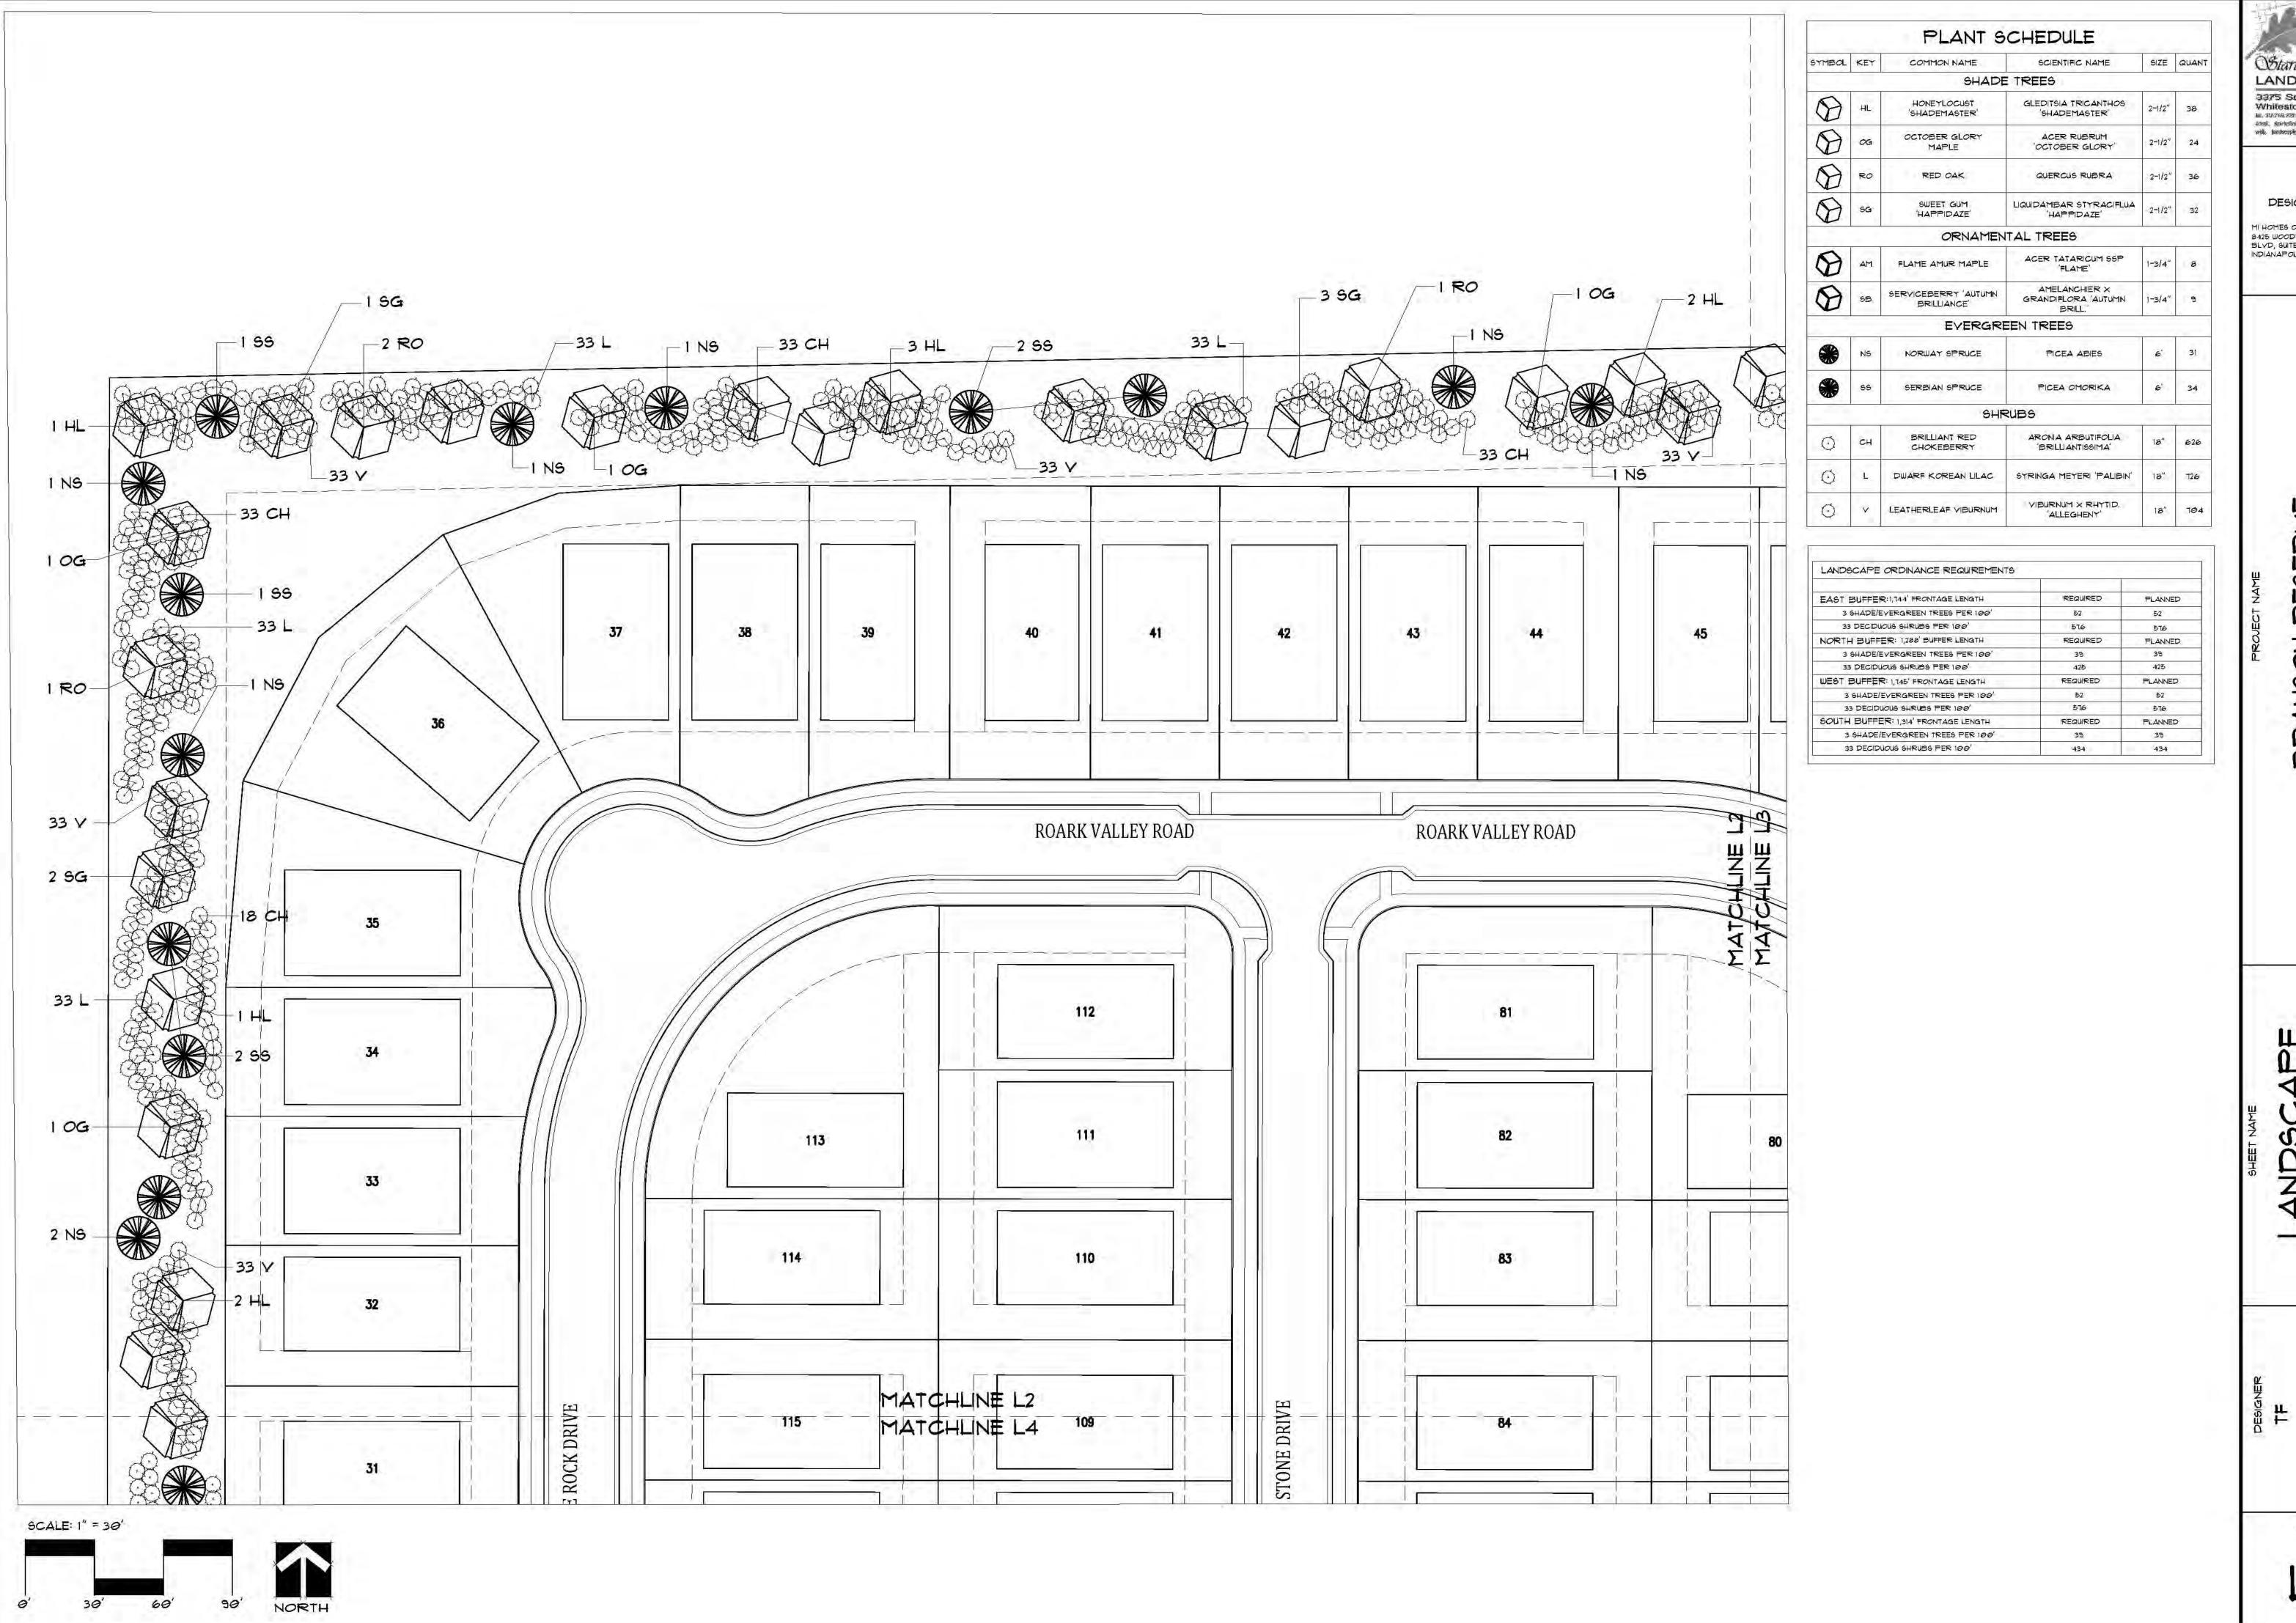

- E. Corner Breaks shall be a minimum of 2' by 6' creating an additional roof line. A corner lot street side is required to have the same number of corner breaks as the front elevations of the home. An additional corner break is required on homes that back to Promise Road and are within fifty (50) feet of the Promise Road right-of-way.
- <u>Section 7.</u> <u>Landscaping and Open Space Standards.</u> The standards of Article 12, Landscaping and Screening, of the UDO shall apply, except as modified below:
  - A. <u>Lot Landscaping</u>. All Lots shall be landscaped in accordance with the Architectural Review Board Standards (adopted on August 16, 2007). This standards shall only be applicable to the front of the dwelling including the front door on corner lots.
  - B. <u>Landscape Buffer Yards</u>. Landscape Buffer Yards shall be provided as shown on the Preliminary Development Plan.
    - 1. North. West and South perimeter of the Real Estate: A minimum fifty (50) foot common area including a twenty-five (25) foot buffer yard shall be required as shown on the Preliminary Development Plan. Four (4) shade trees, fifteen (15) large deciduous shrubs, and six (6) large evergreen shrubs shall be provided per two-hundred (200) linear feet of within the buffer yard in addition to preservation of existing trees as shown on the Preliminary Development Plan.
    - 2. <u>East Peripheral Yard</u>: The east Peripheral Yard shall be a minimum of (30) feet of common area. Three trees, at least two (2) of which shall be shade trees, and thirty-three (33) shrubs, shall be provided per one-hundred (100) linear feet of road frontage.
  - C. <u>Open Space</u>. Open Space shall be provided substantially in the size, configuration and locations depicted on the Preliminary Development Plan.
    - 1. Amenities shall include a shelter, seating area, playground and path/sidewalk connections to surrounding sidewalk.
  - D. <u>Tree Preservation</u>. The requirements of Article 12, Section 13.B (Tree Preservation) of the UDO shall be applicable to the Real Estate in areas specified as Tree Preservation Easements on the Preliminary Development Plan and notice of the regulation of such standards shall be included in the Declaration of Covenants and Restriction that will be applicable to the Real Estate.
- <u>Section 8.</u> Parking and Loading Standards. The standards of Article 10, Off-Street Parking and Loading, of the UDO shall apply except as noted below:

## SHEET LIST TABLE

| Sheet Title | Sheet Description              |
|-------------|--------------------------------|
| C1.0        | TITLE / COVER SHEET            |
| 2.0 - 2.5   | EXISTING CONDITIONS PLAN       |
| 3.0 - 3.5   | PRELIMINARY PLAT PLANS         |
| 4.0 - 4.5   | PRELIMINARY DEVELOPMENT PLAN   |
| 4.6         | INTERSECTION SIGHT DISTANCE PL |
| 5.0         | LIGHTING AND SIGNAGE PLAN      |
| 5.1         | CLUSTER MAILBOX PLAN           |
| 6.0         | OPEN SPACE PLAN                |
| 6.1         | PHASING PLAN & NARRATIVE       |
| L1-L7       | LANDSCAPE PLANS & DETAILS      |
| L8          | STREET TREE PLAN               |