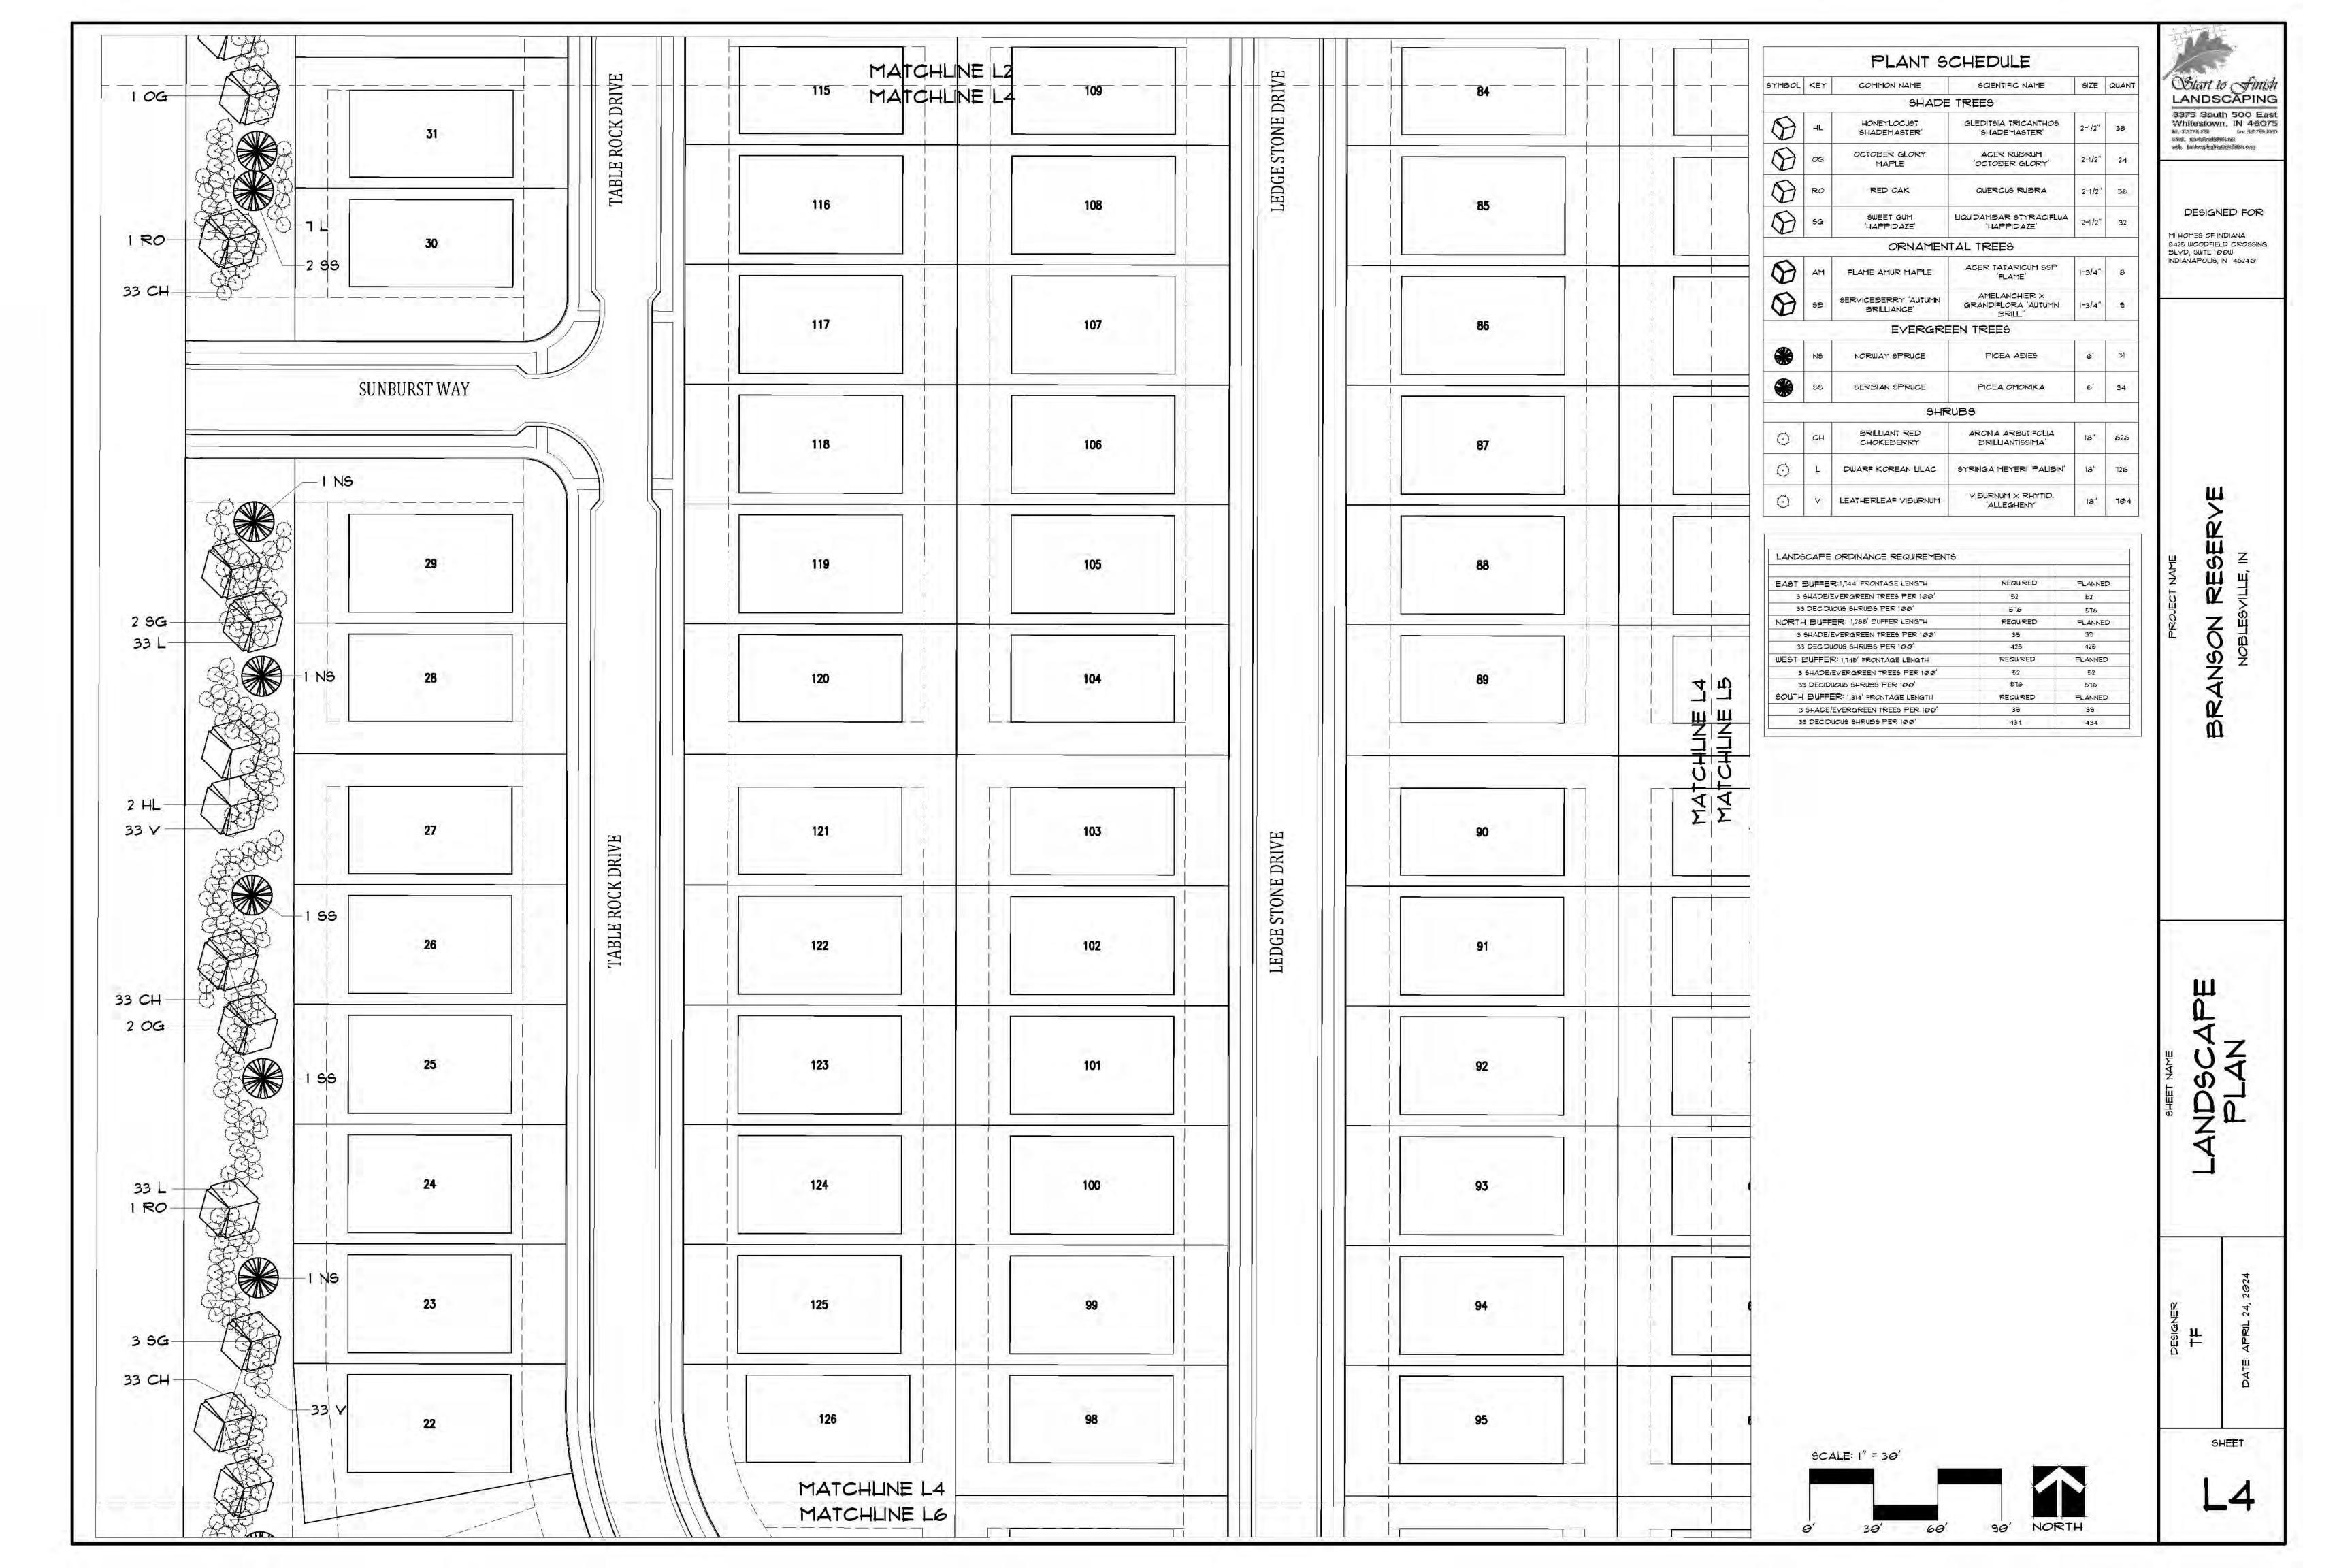

- E. Corner Breaks shall be a minimum of 2' by 6' creating an additional roof line. A corner lot street side is required to have the same number of corner breaks as the front elevations of the home. An additional corner break is required on homes that back to Promise Road and are within fifty (50) feet of the Promise Road right-of-way.
- <u>Section 7.</u> <u>Landscaping and Open Space Standards.</u> The standards of Article 12, Landscaping and Screening, of the UDO shall apply, except as modified below:
  - A. <u>Lot Landscaping</u>. All Lots shall be landscaped in accordance with the Architectural Review Board Standards (adopted on August 16, 2007). This standards shall only be applicable to the front of the dwelling including the front door on corner lots.
  - B. <u>Landscape Buffer Yards</u>. Landscape Buffer Yards shall be provided as shown on the Preliminary Development Plan.
    - 1. North. West and South perimeter of the Real Estate: A minimum fifty (50) foot common area including a twenty-five (25) foot buffer yard shall be required as shown on the Preliminary Development Plan. Four (4) shade trees, fifteen (15) large deciduous shrubs, and six (6) large evergreen shrubs shall be provided per two-hundred (200) linear feet of within the buffer yard in addition to preservation of existing trees as shown on the Preliminary Development Plan.
    - 2. <u>East Peripheral Yard</u>: The east Peripheral Yard shall be a minimum of (30) feet of common area. Three trees, at least two (2) of which shall be shade trees, and thirty-three (33) shrubs, shall be provided per one-hundred (100) linear feet of road frontage.
  - C. <u>Open Space</u>. Open Space shall be provided substantially in the size, configuration and locations depicted on the Preliminary Development Plan.
    - 1. Amenities shall include a shelter, seating area, playground and path/sidewalk connections to surrounding sidewalk.
  - D. <u>Tree Preservation</u>. The requirements of Article 12, Section 13.B (Tree Preservation) of the UDO shall be applicable to the Real Estate in areas specified as Tree Preservation Easements on the Preliminary Development Plan and notice of the regulation of such standards shall be included in the Declaration of Covenants and Restriction that will be applicable to the Real Estate.
- <u>Section 8.</u> Parking and Loading Standards. The standards of Article 10, Off-Street Parking and Loading, of the UDO shall apply except as noted below:

## SHEET LIST TABLE

| Sheet Title | Sheet Description              |
|-------------|--------------------------------|
| C1.0        | TITLE / COVER SHEET            |
| 2.0 - 2.5   | EXISTING CONDITIONS PLAN       |
| 3.0 - 3.5   | PRELIMINARY PLAT PLANS         |
| 4.0 - 4.5   | PRELIMINARY DEVELOPMENT PLAN   |
| 4.6         | INTERSECTION SIGHT DISTANCE PL |
| 5.0         | LIGHTING AND SIGNAGE PLAN      |
| 5.1         | CLUSTER MAILBOX PLAN           |
| 6.0         | OPEN SPACE PLAN                |
| 6.1         | PHASING PLAN & NARRATIVE       |
| L1-L7       | LANDSCAPE PLANS & DETAILS      |
| L8          | STREET TREE PLAN               |

MI HOMES OF INDIANA 8425 WOODFIELD CROSSING BLVD, SUITE 100W

INDIANAPOLIS, IN 46240

SER

APE

Start to Sinish LANDSCAPING 3375 South 500 East Whitestown, IN 46075 bit, 37755221 fax 37755220 east, sandomistionistic con MI HOMES OF INDIANA 8425 WOODFIELD CROSSING BLVD, SUITE 188W INDIANAPOLIS, IN 46240