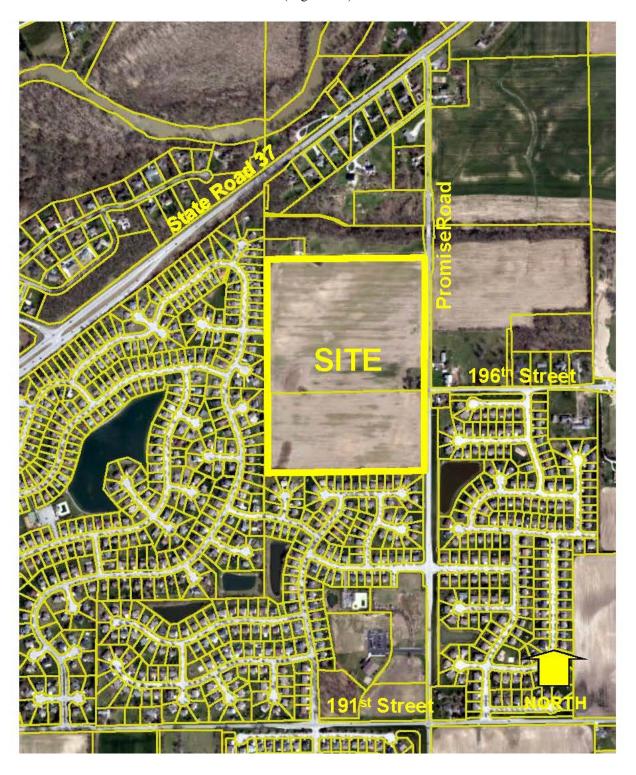

> ADDRESS: 19609 PROMISE RD. **NOBLESVILLE, IN 46060**

APPLICANT / DEVELOPER M/I HOMES OF INDIANA, L.I ATTN: JONATHAN ISAACS DIRECTOR OF LAND ACQUISITION 8425 WOODFIELD CROSSING BLVD., SUITE 100W INDIANAPOLIS, IN 146240

### FLOOD HAZARD STATEMENT:

THE ACCURACY OF ANY FLOOD HAZARD DATA SHOWN ON THIS REPORT IS SUBJECT TO MAP SCALE UNCERTAINTY AND TO ANY OTHER UNCERTAINTIES IN LOCATION OR ELEVATION ON THE REFERENCED FLOOD INSURANCE RATE MAP. THE WITHIN DESCRIBED TRACT OF LAND LIES WITHIN FLOOD HAZARD ZONE "X"(UNSHADED) AS SAID TRACT PLOTS BY SCALE ON MAP NUMBER 18057C0153G OF THE FLOOD INSURANCE RATE MAPS FOR THE CITY OF NOBLESVILLE, HAMILTON COUNTY, INDIANA (MAPS DATED NOVEMBER 19, 2014).