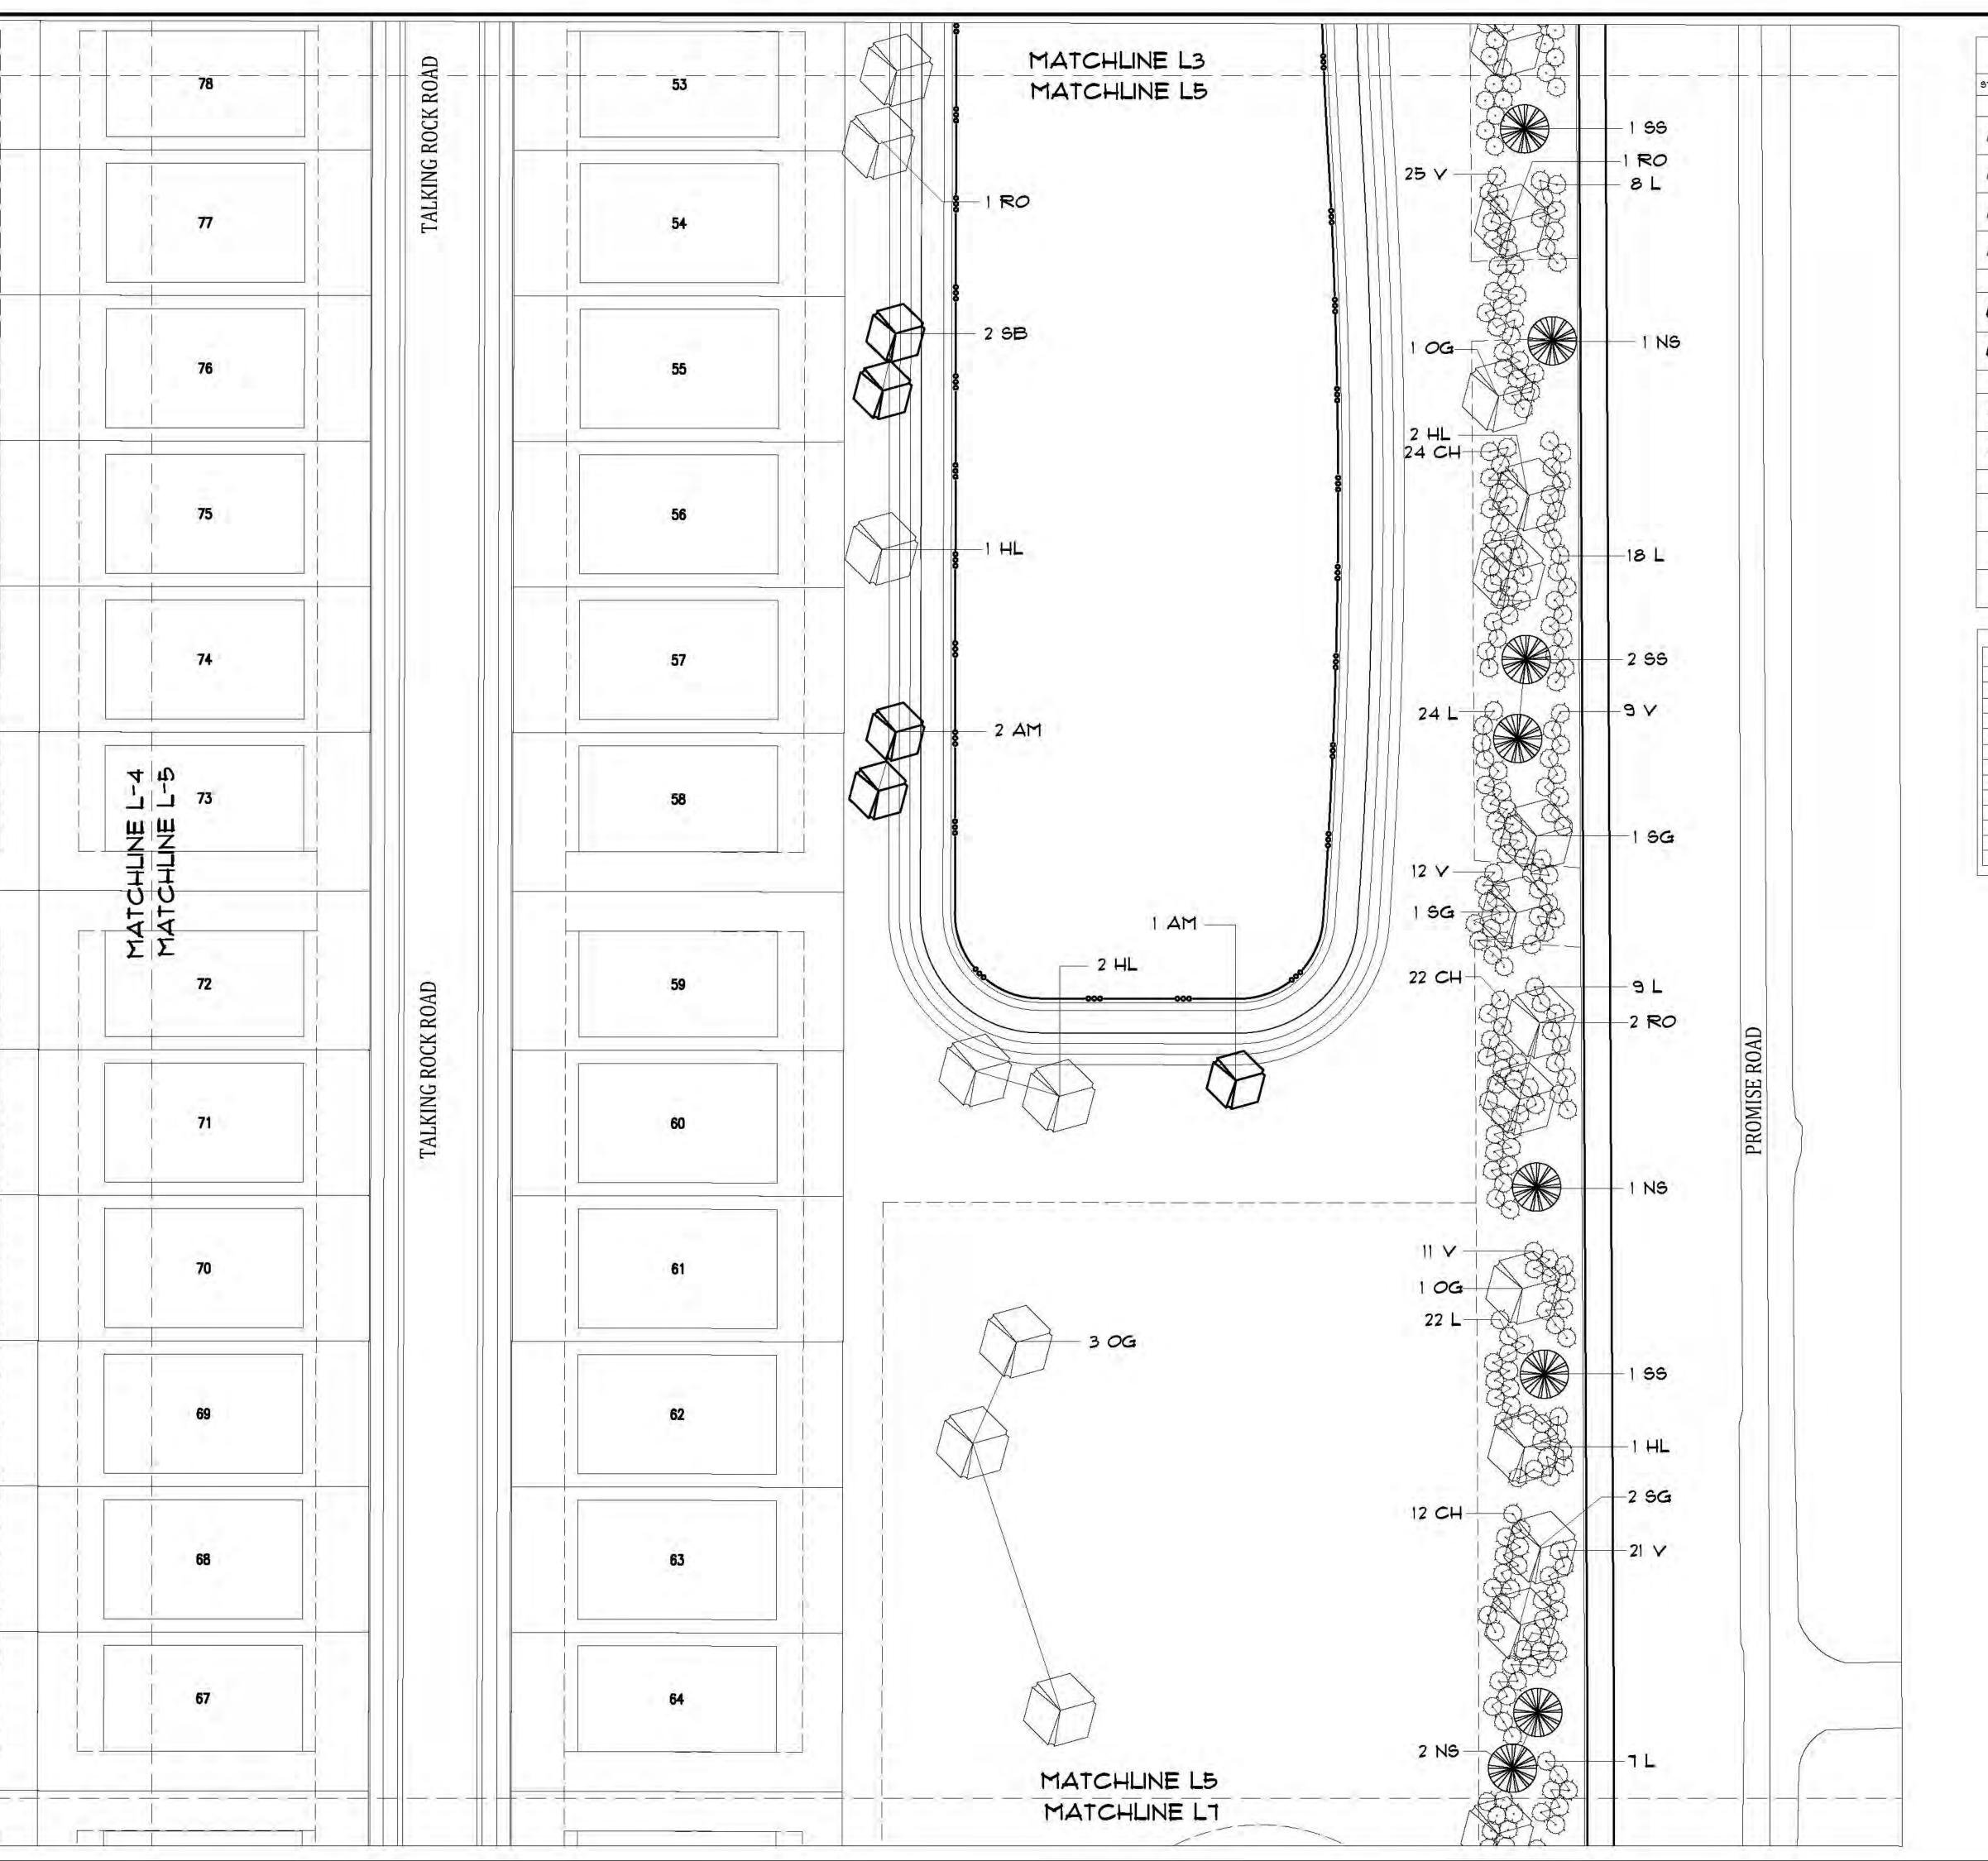

- E. Corner Breaks shall be a minimum of 2' by 6' creating an additional roof line. A corner lot street side is required to have the same number of corner breaks as the front elevations of the home. An additional corner break is required on homes that back to Promise Road and are within fifty (50) feet of the Promise Road right-of-way.
- <u>Section 7.</u> <u>Landscaping and Open Space Standards.</u> The standards of Article 12, Landscaping and Screening, of the UDO shall apply, except as modified below:
  - A. <u>Lot Landscaping</u>. All Lots shall be landscaped in accordance with the Architectural Review Board Standards (adopted on August 16, 2007). This standards shall only be applicable to the front of the dwelling including the front door on corner lots.
  - B. <u>Landscape Buffer Yards</u>. Landscape Buffer Yards shall be provided as shown on the Preliminary Development Plan.
    - 1. North. West and South perimeter of the Real Estate: A minimum fifty (50) foot common area including a twenty-five (25) foot buffer yard shall be required as shown on the Preliminary Development Plan. Four (4) shade trees, fifteen (15) large deciduous shrubs, and six (6) large evergreen shrubs shall be provided per two-hundred (200) linear feet of within the buffer yard in addition to preservation of existing trees as shown on the Preliminary Development Plan.
    - 2. <u>East Peripheral Yard</u>: The east Peripheral Yard shall be a minimum of (30) feet of common area. Three trees, at least two (2) of which shall be shade trees, and thirty-three (33) shrubs, shall be provided per one-hundred (100) linear feet of road frontage.
  - C. <u>Open Space</u>. Open Space shall be provided substantially in the size, configuration and locations depicted on the Preliminary Development Plan.
    - 1. Amenities shall include a shelter, seating area, playground and path/sidewalk connections to surrounding sidewalk.
  - D. <u>Tree Preservation</u>. The requirements of Article 12, Section 13.B (Tree Preservation) of the UDO shall be applicable to the Real Estate in areas specified as Tree Preservation Easements on the Preliminary Development Plan and notice of the regulation of such standards shall be included in the Declaration of Covenants and Restriction that will be applicable to the Real Estate.
- <u>Section 8.</u> Parking and Loading Standards. The standards of Article 10, Off-Street Parking and Loading, of the UDO shall apply except as noted below:

## SHEET LIST TABLE

| Sheet Title | Sheet Description              |
|-------------|--------------------------------|
| C1.0        | TITLE / COVER SHEET            |
| 2.0 - 2.5   | EXISTING CONDITIONS PLAN       |
| 3.0 - 3.5   | PRELIMINARY PLAT PLANS         |
| 4.0 - 4.5   | PRELIMINARY DEVELOPMENT PLAN   |
| 4.6         | INTERSECTION SIGHT DISTANCE PL |
| 5.0         | LIGHTING AND SIGNAGE PLAN      |
| 5.1         | CLUSTER MAILBOX PLAN           |
| 6.0         | OPEN SPACE PLAN                |
| 6.1         | PHASING PLAN & NARRATIVE       |
| L1-L7       | LANDSCAPE PLANS & DETAILS      |
| L8          | STREET TREE PLAN               |