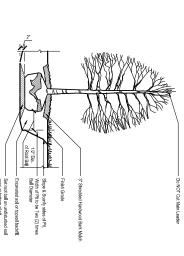

namental Trees and 17 Large Sh namental Trees and 29 Large Sh namental Trees and 17 Large St mamental Trees and 29 Large St

- guirements: Reference Article 12 Section 4 (B: Design : trickle Planting Requirements), and Article 6 (Part M.) trickle II. 138 Lf. 1498 Lf.