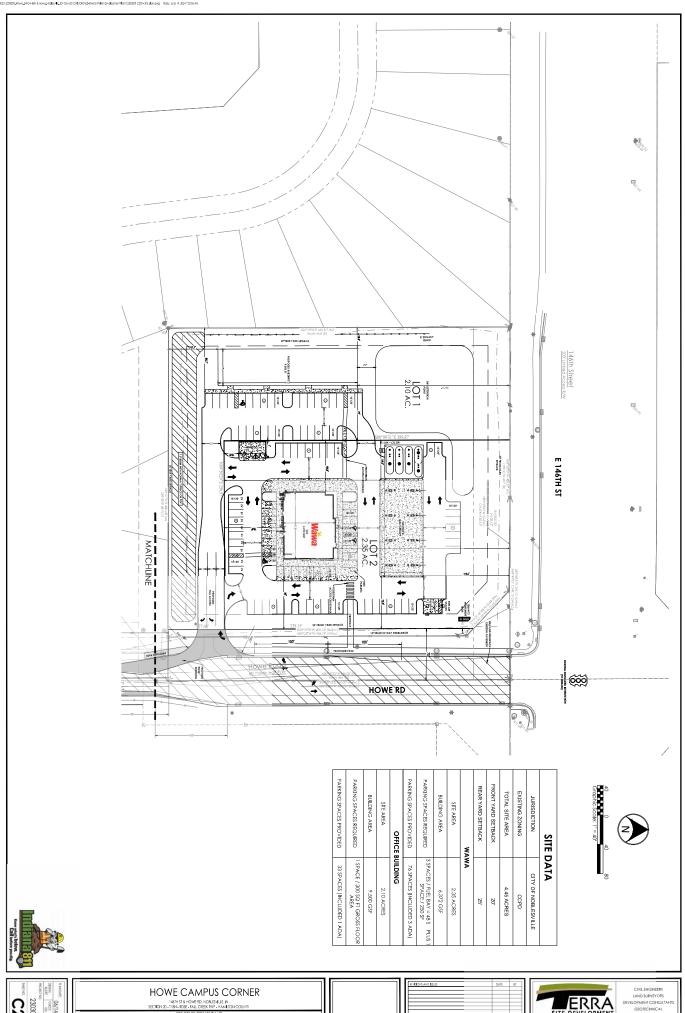

PRELIMINARY DEVELOPMENT PLAN

DESCRE CHECK DAMES RECEIVED. 2303009 C200

| N - ROSE - FALL CREEK TWP - HAMILTON COUNTY | П | ı |
|---------------------------------------------|---|---|
| JDF DEVELOPMENT LLC                         | П | ı |
| ENTER DR, SUITE 229, FISHERS, IN 46038      | П | ı |
| SITE PLAN                                   | П | L |
|                                             |   | - |