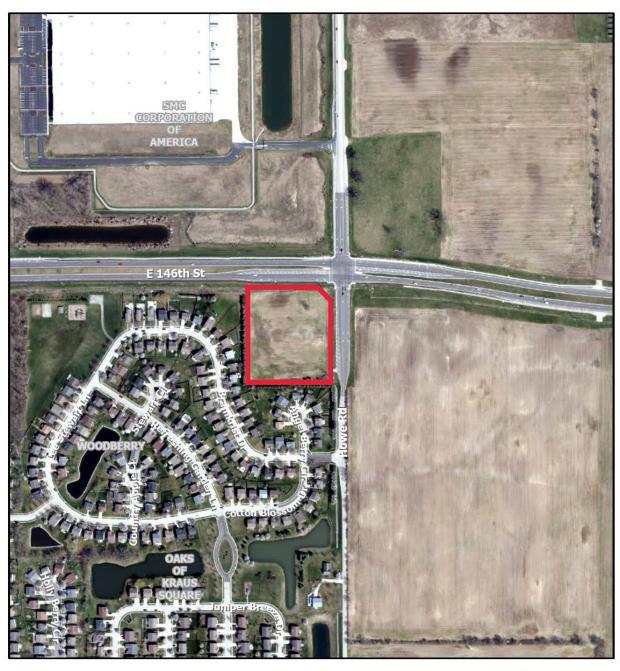

### REAL ESTATE LEGAL DESCRIPTION

The Land referred to herein below is situated in the County of Hamilton, State of Indiana, and is described as follows:

A part of the West half of the Northeast quarter of Section 20, Township 18 North, Range 5 East of the Second Principal Meridian, particularly described as follows:

Beginning at the Northeast corner of the West half of the Northeast quarter of said Section 20, which is at the center of the public highway, and running thence North 89 degrees 45 minutes West along the North line of said Section 20, Township 18 North, Range 5 East, a distance of 481 feet to an iron pipe driven in the ground; thence South parallel with the East line of said Section 466 feet to an iron pipe driven in the ground; thence South 89 degrees 45 minutes East 481 feet to the East line of the West half of said Section, which is the center line of a county road; thence North along the East line of the West half of said Quarter section, and the center line of said road 466 feet to the place of beginning, containing 5.145 acres, more or less, in Hamilton County, Indiana.

EXCEPTING those rights of way conveyed to the City of Noblesville in Warranty Deed recorded as Instrument No. 200600016496 and subsequently conveyed to the Noblesville Redevelopment Authority in Quit-Claim Deed recorded as Instrument No. 200643187, in the Office of the Recorder of Hamilton County, Indiana, more particularly described as follows:

A part of the West half of the Northeast quarter of Section 20, Township 18 North, Range 5 East, Hamilton County, Indiana, and being part of the grantor's land, described as follows: Beginning at the Northeast corner of said half-quarter section; thence South 0 degrees 23 minutes 34 seconds East 466.00 feet along the East line of said half-quarter section to the Southeast corner of grantor's land; thence South 89 degrees 49 minutes 15 seconds West 60.00 feet along the South line of grantor's land to a point; thence South 0 degrees 23 minutes West 406.79 feet to a point; thence North 46 degrees 48 minutes 22 seconds West 84.20 feet to a point; thence Westerly 128.12 feet along an arc to the left having a radius of 5,900.00 feet and subtended by a long chord having a bearing of North 89 degrees 33 minutes 25 seconds West and a length 128.12 feet to a point on the North line of said half-quarter section; thence North 89 degrees 49 minutes 15 seconds East 249.10 feet along said North line to the point of beginning and containing 0.686 acres, more or less, inclusive of the presently existing right of way of Howe Road which contains 0.176 acres, more or less, for a net additional taking of 0.510 acres, more or less.