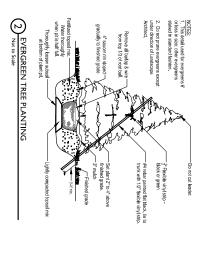

namental Trees and 17 Large Sh namental Trees and 29 Large Sh namental Trees and 17 Large St mamental Trees and 29 Large St

- guirements: Reference Article 12 Section 4 (B: Design : trickle Planting Requirements), and Article 6 (Part M.) trickle II. 138 Lf. 1498 Lf.