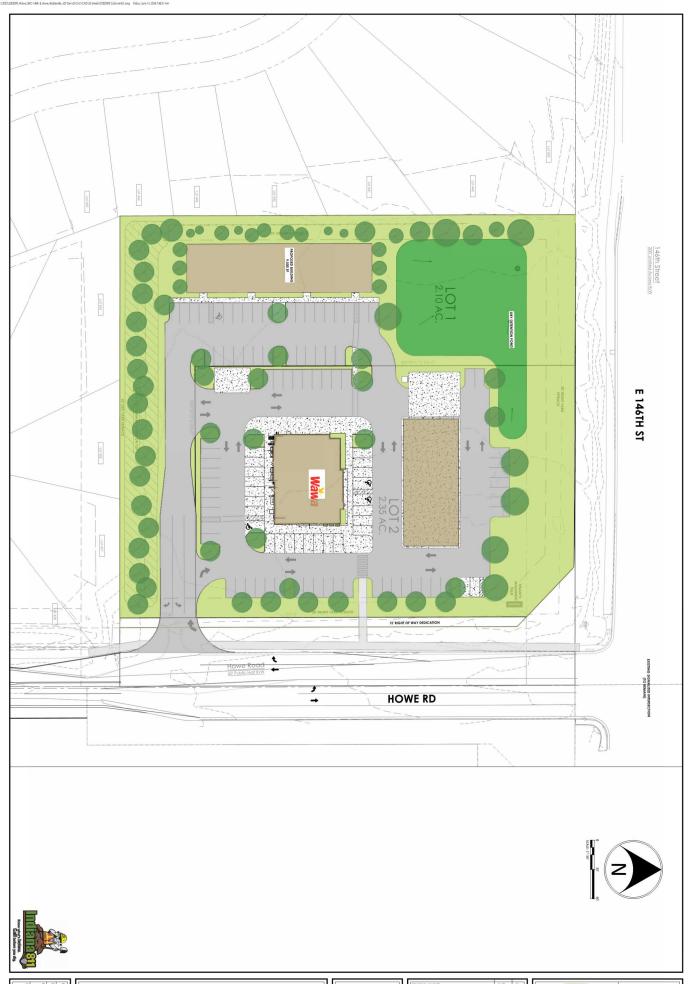

### GENERAL REPRESENTATION OF THE PRELIMINARY DEVELOPMENT PLAN

### PRELIMINARY DEVELOPMENT PLAN

Following Pages

# PRELIMINARY DEVELOPMENT PLANS FOR:

**HOWE CAMPUS CORNER** 

SHEET NO.

SHEET TITLE

SHEET INDEX

FALL CREEK TOWNSHIP, HAMILTON COUNTY SECTION 20, TOWNSHIP 18N, RANGE 5E SWC - 146TH ST & HOWE RD **NOBLESVILLE, IN 46060** 

PRELIMINARY DEVELOPMENT PLAN

DESCRE CHECK DAMES RECEIVED. 2303009 C200

| N - ROSE - FALL CREEK TWP - HAMILTON COUNTY | П | ı |
|---------------------------------------------|---|---|
| JDF DEVELOPMENT LLC                         | П | ı |
| ENTER DR, SUITE 229, FISHERS, IN 46038      | П | ı |
| SITE PLAN                                   | П | L |
|                                             |   | - |