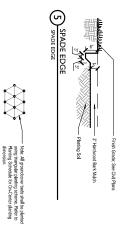

namental Trees and 17 Large Sh namental Trees and 29 Large Sh namental Trees and 17 Large St mamental Trees and 29 Large St

- guirements: Reference Article 12 Section 4 (B: Design : trickle Planting Requirements), and Article 6 (Part M.) trickle II. 138 Lf. 1498 Lf.