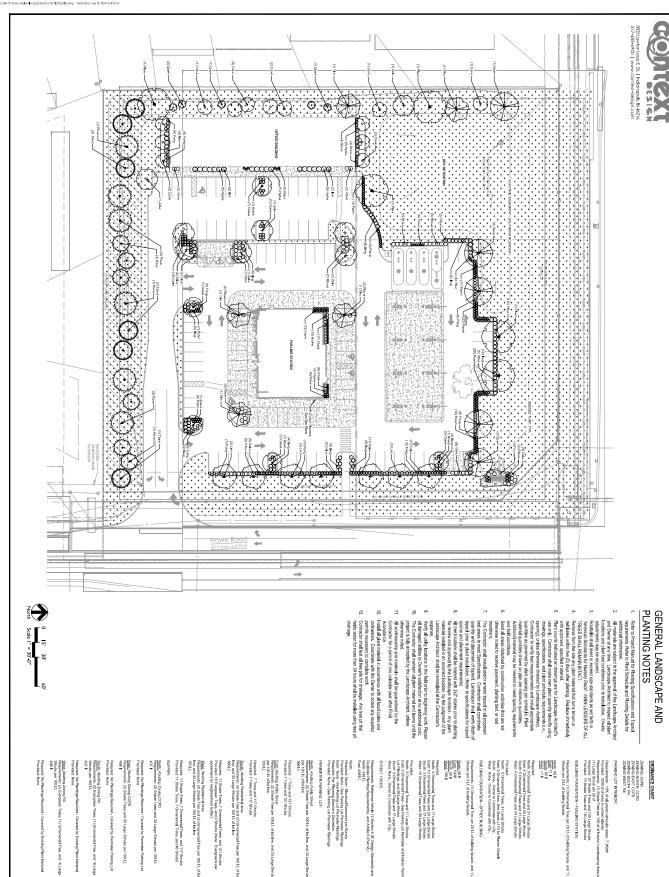

1100 - 1110

LANDSCAPE PLAN AND DETAILS

CIVIL ENGINEERS
LAND SURVEYORS
DEVELOPMENT CONSULTAN
GEOTECHNICAL
BIV RONMENTAL
CONSTRUCTION STAKING
CONSTRUCTION MAT, TESTIN

HOWE CAMPUS CORNER

1461H ST & HOWERD, NOBLESVILLE IN
SECTION 20 - TIEN - ROSE - FALL CREEK TWP - HAMILTON COUNTY

namental Trees and 17 Large Sh namental Trees and 29 Large Sh namental Trees and 17 Large St mamental Trees and 29 Large St

- guirements: Reference Article 12 Section 4 (B: Design : trickle Planting Requirements), and Article 6 (Part M.) trickle II. 138 Lf. 1498 Lf.

CIVIL ENGINEERS
LAND SURVEYORS
DEVELOPMENT CONSULTA
GEOTECHNICAL
ENVIRONMENTAL
CONSTRUCTION STAKING
CONSTRUCTION MAT, TEST ERRA

-100

05/23/2024 CHICK: D 1772

JDF DEVELOPMENT

PRELIMINARY PLANTING PLAN

WAWA - NOBLESVILLE E 146TH ST & HOWERD - NOBLESVILLE, IN 46038