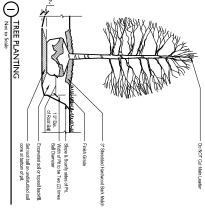

namental Trees and 17 Large Sh namental Trees and 29 Large Sh namental Trees and 17 Large St mamental Trees and 29 Large St

- guirements: Reference Article 12 Section 4 (B: Design : trickle Planting Requirements), and Article 6 (Part M.) trickle II. 138 Lf. 1498 Lf.