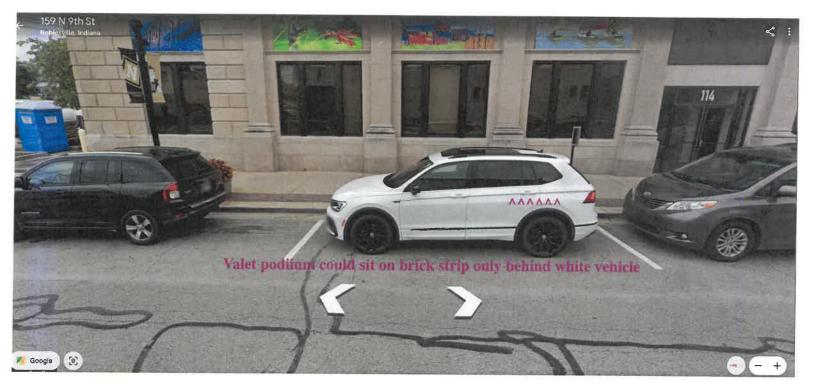

Attached you will find a request from Willie Neiberger, on behalf of the Courthouse Club for using two (2) parking spaces in front of 110 N. 9<sup>th</sup> Street . These spaces will be used for valet parking on Thursdays, Fridays and Saturdays from 5 pm to 11 pm from approval date until September. We have requested Mr. Neiberger to attend the August 30<sup>th</sup> Downtown District Committee meeting to discuss their experience of the valet service. We are also requesting that he re-apply for an additional permit in September to extent this service through the end of the year.

#### SIZE OF STREET OR RIGHT-OF-WAY CUT

Traffic Lanes - Length: Two parking spots Traffic Lanes - Width: One car Traffic Lanes - Depth within Lanes: Whole kane Sidewalk - Length: 3 feet for podium Sidewalk - Width: 2 feet for podium Sidewalk - Depth within Sidewalk: 3 feet Type of Surface: Concrete