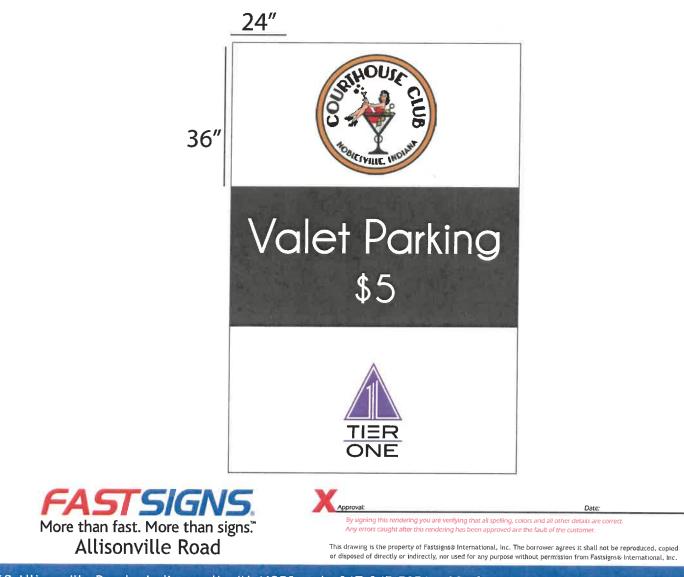

Attached you will find a request from Willie Neiberger, on behalf of the Courthouse Club for using two (2) parking spaces in front of 110 N. 9<sup>th</sup> Street . These spaces will be used for valet parking on Thursdays, Fridays and Saturdays from 5 pm to 11 pm from approval date until September. We have requested Mr. Neiberger to attend the August 30<sup>th</sup> Downtown District Committee meeting to discuss their experience of the valet service. We are also requesting that he re-apply for an additional permit in September to extent this service through the end of the year.

# Signicade<sup>®</sup> Deluxe

Select a Color:

Model 140

A hard working, heavy duty, all purpose sign frame.

Change signs in seconds!

Holds two 24" x 36" signs