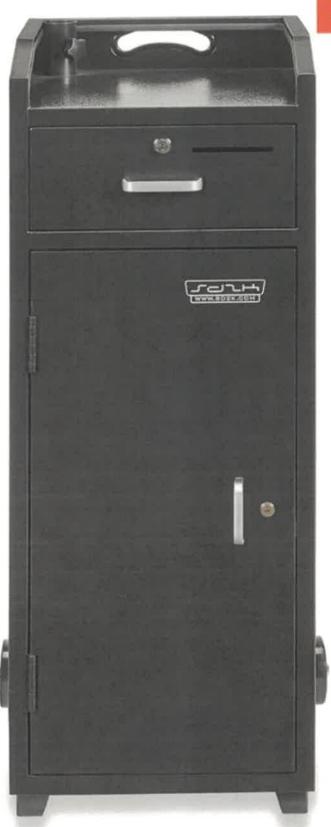

Attached you will find a request from Willie Neiberger, on behalf of the Courthouse Club for using two (2) parking spaces in front of 110 N. 9<sup>th</sup> Street . These spaces will be used for valet parking on Thursdays, Fridays and Saturdays from 5 pm to 11 pm from approval date until September. We have requested Mr. Neiberger to attend the August 30<sup>th</sup> Downtown District Committee meeting to discuss their experience of the valet service. We are also requesting that he re-apply for an additional permit in September to extent this service through the end of the year.

#### SIZE OF STREET OR RIGHT-OF-WAY CUT

Traffic Lanes - Length: Two parking spots Traffic Lanes - Width: One car Traffic Lanes - Depth within Lanes: Whole kane Sidewalk - Length: 3 feet for podium Sidewalk - Width: 2 feet for podium Sidewalk - Depth within Sidewalk: 3 feet Type of Surface: Concrete

#### TRAFFIC PORTION AFFECTED BY PERMIT

Width: Non Length: Non Number of Lanes: Non Number of Lanes Closed: Parking Number of Hours Closed: 5 hours Vehicles/Equipment Left on Site Unattended?: No Unattended for how many weekdays and how many weekends?: 7 Estimated Start Date: 06/04/2024 Estimated Completion Date: 12/31/2026