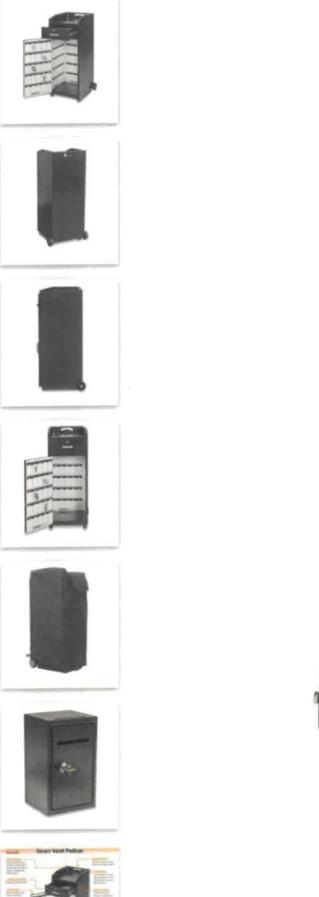

# Smart Valet Podium w/100 Hooks

# Specifications:

| Brand:       | SD2K Company<br>Valet Podium   |  |  |  |  |
|--------------|--------------------------------|--|--|--|--|
| Product Type |                                |  |  |  |  |
| Tall         | 41.75"                         |  |  |  |  |
| Size         | 17.50" D x 15.75" W x 41.75" H |  |  |  |  |
| Color        | Black                          |  |  |  |  |
| Material     | Steel                          |  |  |  |  |
| Weight:      | 87.00 lbs                      |  |  |  |  |