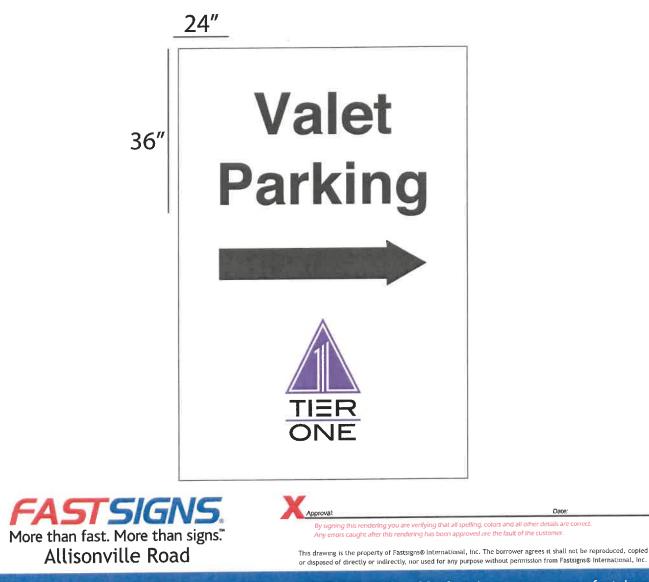

Attached you will find a request from Willie Neiberger, on behalf of the Courthouse Club for using two (2) parking spaces in front of 110 N. 9<sup>th</sup> Street . These spaces will be used for valet parking on Thursdays, Fridays and Saturdays from 5 pm to 11 pm from approval date until September. We have requested Mr. Neiberger to attend the August 30<sup>th</sup> Downtown District Committee meeting to discuss their experience of the valet service. We are also requesting that he re-apply for an additional permit in September to extent this service through the end of the year.

# Signicade<sup>®</sup> Deluxe

Select a Color:

Model 140

A hard working, heavy duty, all purpose sign frame.

Change signs in seconds!

Holds two 24" x 36" signs