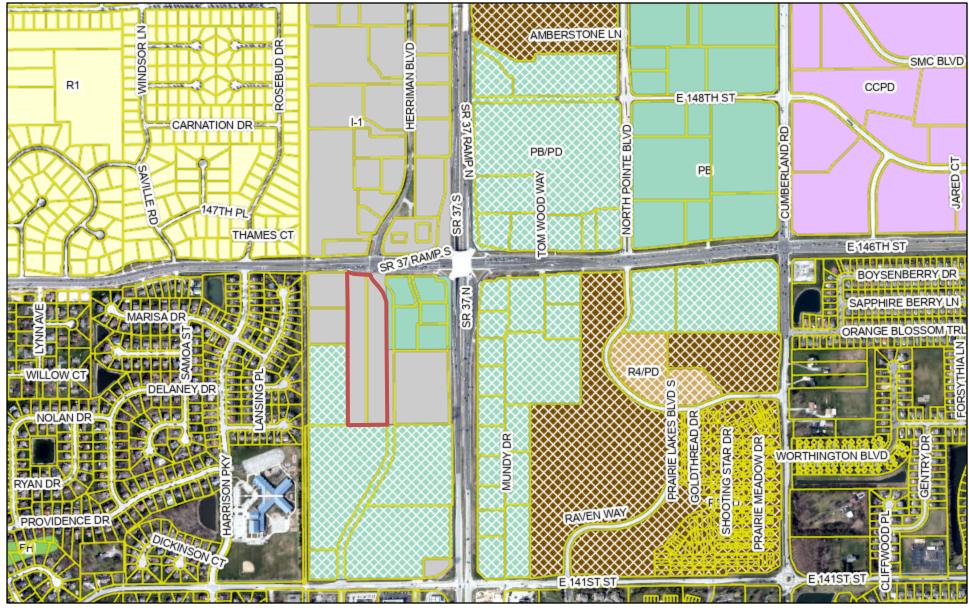

## Exhibit 2 Current Zoning

| 8/12/2024, 2:51:33 PM                                                                              |                                                                                                                                                                                                                     | 1:9,600<br>0 0.07 0.15 0.3 mi |
|----------------------------------------------------------------------------------------------------|---------------------------------------------------------------------------------------------------------------------------------------------------------------------------------------------------------------------|-------------------------------|
| centerlines Parcels Zoning Districts FH - Flood Hazard Zone CCPD - Corporate Campus Planned Develo | R4/PD - Moderate to High Density Single Family Residential/Two Family/PD     R5/PD - Multi-Family Residential/PD     PB - Planned Business     PB/PD - Planned Business/PD     popment     I - 1 - Licht Industrial | 0 0.07 0.15 0.3 mi<br>        |
| R1 - Low Density Single Family Residential                                                         |                                                                                                                                                                                                                     |                               |