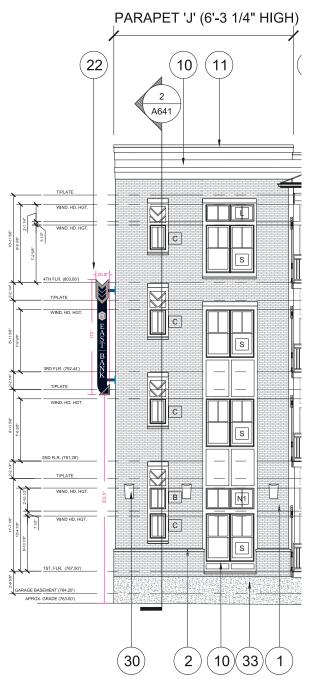

## ILLUMINATION NIGHT VIEW

West Building - East Clubhouse Elevation

West Building - East Clubhouse Elevation

| SCENSOLULIONS 505 COMMERCE PKWY WEST DR GREENWOOD, IN 46143 www.signsolution.com 317-881-1818 | Project:                     | Scale: 1" = 12'  | Notes:                                                                                                                                                                                                                     |
|-----------------------------------------------------------------------------------------------|------------------------------|------------------|----------------------------------------------------------------------------------------------------------------------------------------------------------------------------------------------------------------------------|
|                                                                                               | Client: East Bank Apartments | Date: 05/23/2024 |                                                                                                                                                                                                                            |
|                                                                                               | Address:                     | Revision: 01     | Approved:                                                                                                                                                                                                                  |
| Sales Rep: Thomas Hopkins                                                                     | Contact:                     |                  | This drawing was created to assist you in visualizing our proposal.  Permission to copy or revise this drawing can only be obtained through written agreement with Sign Solutions, Inc.  COPYRIGHT 2023 ALL RIGHT RESERVED |