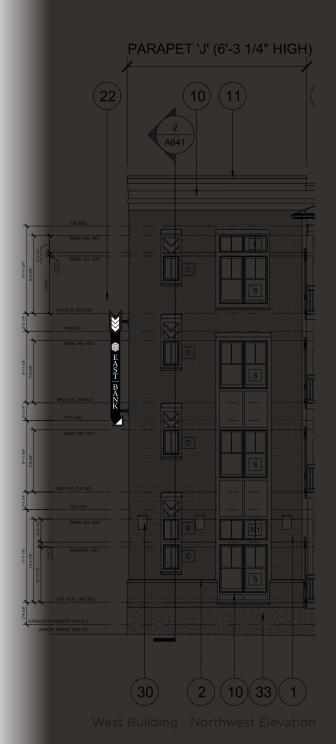

## ILLUMINATION NIGHT VIEW

West Building - Northwest Elevation

| SCENSOLULIONS 505 COMMERCE PKWY WEST DR GREENWOOD, IN 46143 www.signsolution.com 317-881-1818 | Project:                     | Scale: 1" = 12'  | Notes:                                                                                                                                                                                                                      |
|-----------------------------------------------------------------------------------------------|------------------------------|------------------|-----------------------------------------------------------------------------------------------------------------------------------------------------------------------------------------------------------------------------|
|                                                                                               | Client: East Bank Apartments | Date: 05/23/2024 |                                                                                                                                                                                                                             |
|                                                                                               | Address:                     | Revision: 01     | Approved:                                                                                                                                                                                                                   |
| Sales Rep: Thomas Hopkins                                                                     | Contact:                     |                  | This drawing was created to assist you in visualizing our proposal.  Permission to copy or revise this drawing can only be obtained through written agreement with Sign Solutions, Inc.  COPYRIGHT 2023 ALL RIGHT RESERVED. |