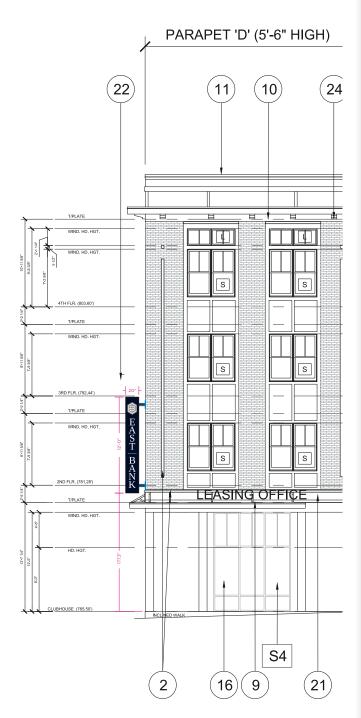

## ILLUMINATION NIGHT VIEW

West Building - Northwest Elevation

| SCENSOLULIONS 505 COMMERCE PKWY WEST DR GREENWOOD, IN 46143 www.signsolution.com 317-881-1818 | Project:                     | Scale: 1" = 12'  | Notes:                                                                                                                                                                                                                      |
|-----------------------------------------------------------------------------------------------|------------------------------|------------------|-----------------------------------------------------------------------------------------------------------------------------------------------------------------------------------------------------------------------------|
|                                                                                               | Client: East Bank Apartments | Date: 05/23/2024 |                                                                                                                                                                                                                             |
|                                                                                               | Address:                     | Revision: 01     | Approved:                                                                                                                                                                                                                   |
| Sales Rep: Thomas Hopkins                                                                     | Contact:                     |                  | This drawing was created to assist you in visualizing our proposal.  Permission to copy or revise this drawing can only be obtained through written agreement with Sign Solutions, Inc.  COPYRIGHT 2023 ALL RIGHT RESERVED. |