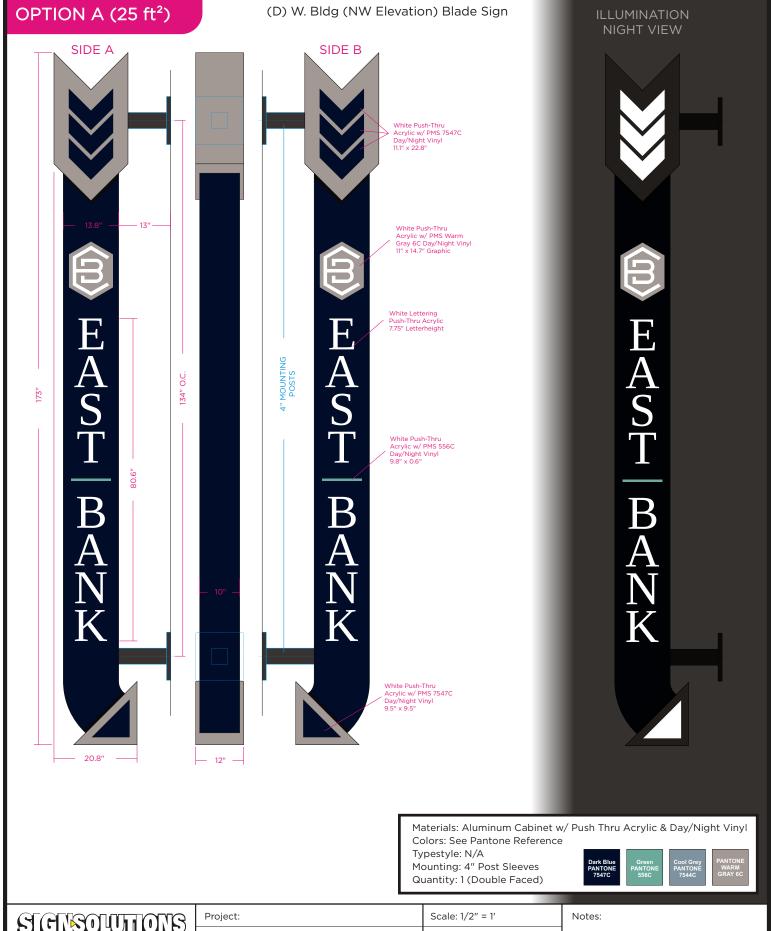

## SIDE A SIDE B White Push-Thru Acrylic w/ PMS Warm Gray 6C Day/Night Vinyl 14.2" x 19" Graphic White Lettering Push-Thru Acrylic 10" Letterheight 121.5" White Push-Thru Acrylic w/ PMS 556C Day/Night Vinyl 12.75" x 0.75" 103.9"

ILLUMINATION NIGHT VIEW

Materials: Aluminum Cabinet w/ Push Thru Acrylic & Day/Night Vinyl

Colors: See Pantone Reference

Typestyle: N/A

Mounting: 4" Post Sleeves Quantity: 1 (Double Faced)

| SCENSOLULIONS 505 COMMERCE PKWY WEST DR GREENWOOD, IN 46143 www.signsolution.com 317-881-1818 | Project:                     | Scale: 1/2" = 1' | Notes:                                                                                                                                                                                                   |
|-----------------------------------------------------------------------------------------------|------------------------------|------------------|----------------------------------------------------------------------------------------------------------------------------------------------------------------------------------------------------------|
|                                                                                               | Client: East Bank Apartments | Date: 05/23/2024 |                                                                                                                                                                                                          |
|                                                                                               | Address:                     | Revision: 03     | Approved:                                                                                                                                                                                                |
| Sales Rep: Thomas Hopkins                                                                     | Contact:                     |                  | This drawing was created to assist you in visualizing our proposal.  Permission to copy or revise this drawing can only be obtained through written agreement with Sign Solo  COPYRIGHT 2025 ALL RIGHT I |