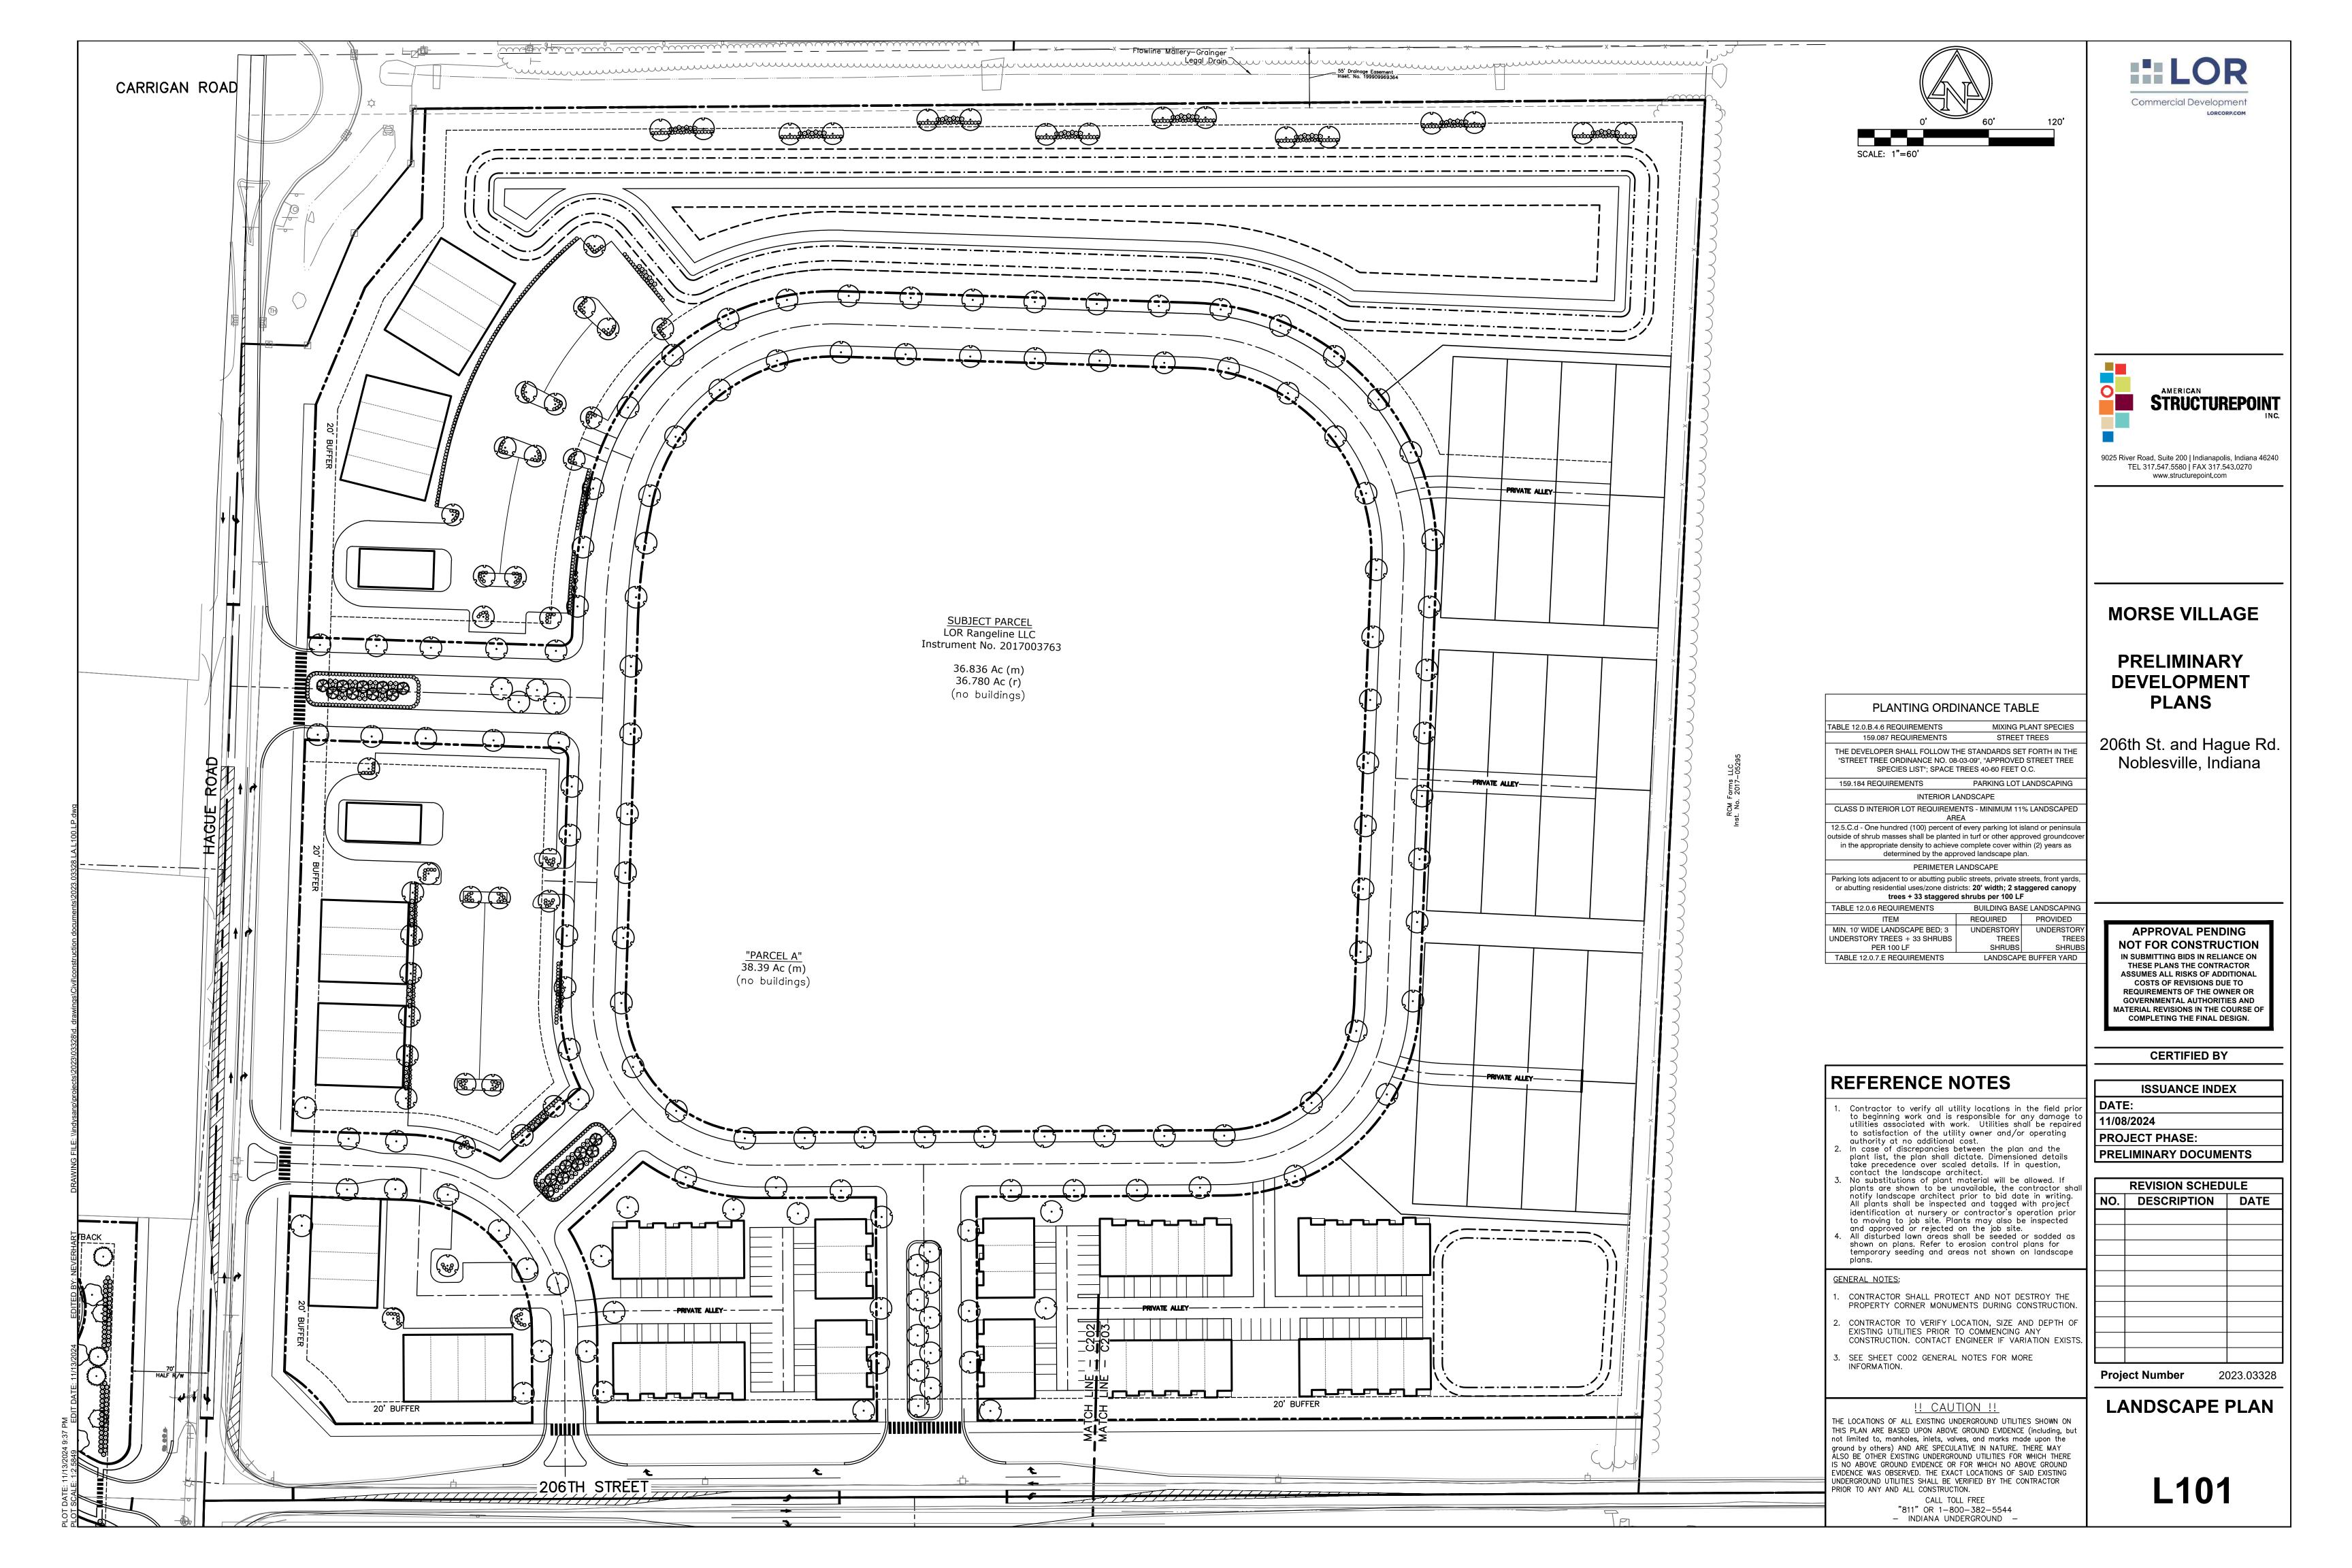

## MORSE VILLAGE 206TH STREET & HAGUE ROAD NOBLESVILLE, INDIANA

**FOR** 

NOT TO SCALE

**VICINITY MAP** 

NOT TO SCALE

| INDEX                            |           |
|----------------------------------|-----------|
| DESCRIPTION                      | SHEET No. |
| TITLE SHEET                      | C001      |
| OVERALL EXISTING TOPOGRAPHY PLAN | C100      |
| EXISTING TOPOGRAPHY PLAN         | C101-C111 |
| OVERALL SITE PLAN                | C200      |
| SITE PLAN                        | C201-C211 |
| TYPICAL SECTIONS                 | C220      |
| UTILITY PLAN                     | C401-C411 |
| LANDSCAPE PLAN                   |           |
| LANDSCAPE DETAILS                |           |
| NOBLESVILLE STANDARD DETAILS     | 1-29      |

## **GENERAL NOTES:**

STANDARDS.

- CONTRACTOR SHALL PROTECT AND NOT DESTROY THE PROPERTY CORNER MONUMENTS DURING CONSTRUCTION.
- . CONTRACTOR TO VERIFY LOCATION, SIZE AND DEPTH OF EXISTING UTILITIES PRIOR TO COMMENCING ANY CONSTRUCTION. CONTACT ENGINEER IF VARIATION EXISTS
- SEE SHEET COO2 GENERAL NOTES FOR MORE INFORMATION.
- TRAFFIC CALMING MEASURES ARE TO BE USED THROUGHOUT THE SINGLE-FAMILY SITE. EXACT MEASURES TO BE DETERMINED AND IMPLEMENTED IN CONSTRUCTION DOCUMENTS.
- ALL ROADWAY FRONTAGES (206TH, HAGUE, AND JAMES ROAD) TO BE WIDENED WITH 12' LANE AND 2' SHOULDER (TOTAL 14') ALONG THE ENTIRE FRONTAGE. ALL ACCESS POINTS SHALL HAVE ACCELERATION AND DECELERATIONS LANES IN ACCORDANCE WITH NOBLESVILLE CONSTRUCTION