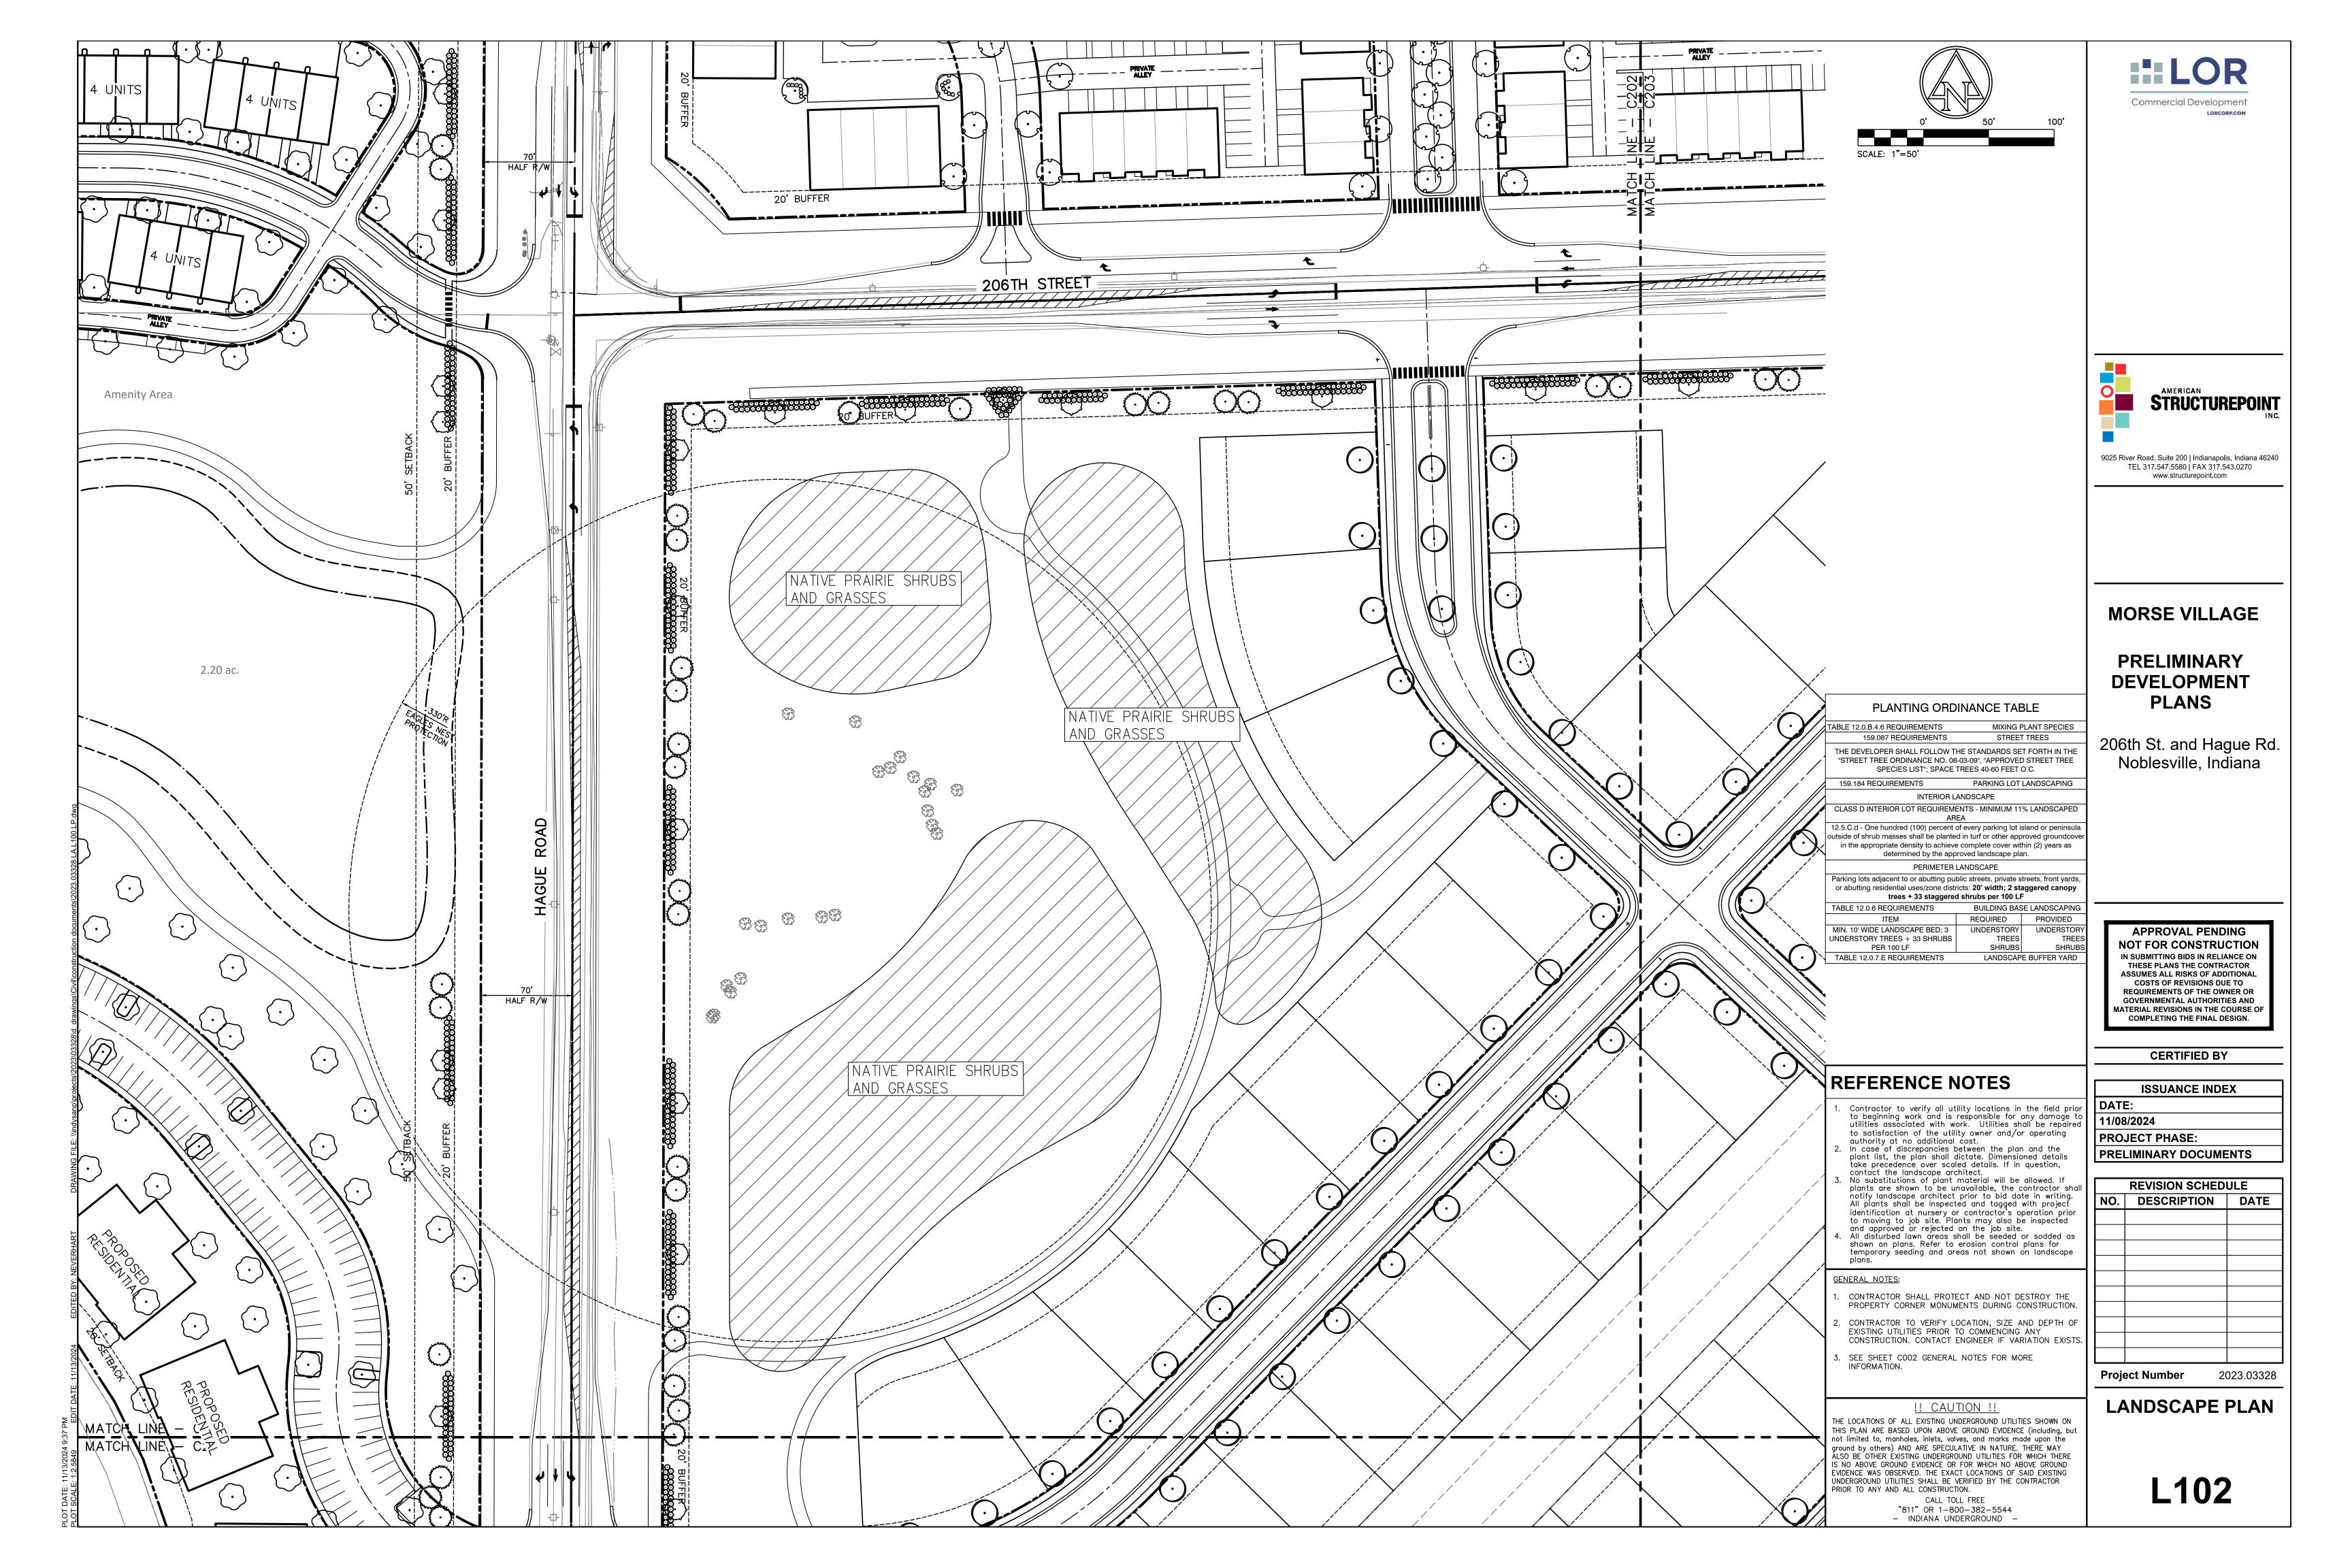

## **GENERAL NOTES:**

STANDARDS.

- CONTRACTOR SHALL PROTECT AND NOT DESTROY THE PROPERTY CORNER MONUMENTS DURING CONSTRUCTION.
- . CONTRACTOR TO VERIFY LOCATION, SIZE AND DEPTH OF EXISTING UTILITIES PRIOR TO COMMENCING ANY CONSTRUCTION. CONTACT ENGINEER IF VARIATION EXISTS
- SEE SHEET COO2 GENERAL NOTES FOR MORE INFORMATION.
- TRAFFIC CALMING MEASURES ARE TO BE USED THROUGHOUT THE SINGLE-FAMILY SITE. EXACT MEASURES TO BE DETERMINED AND IMPLEMENTED IN CONSTRUCTION DOCUMENTS.
- ALL ROADWAY FRONTAGES (206TH, HAGUE, AND JAMES ROAD) TO BE WIDENED WITH 12' LANE AND 2' SHOULDER (TOTAL 14') ALONG THE ENTIRE FRONTAGE. ALL ACCESS POINTS SHALL HAVE ACCELERATION AND DECELERATIONS LANES IN ACCORDANCE WITH NOBLESVILLE CONSTRUCTION