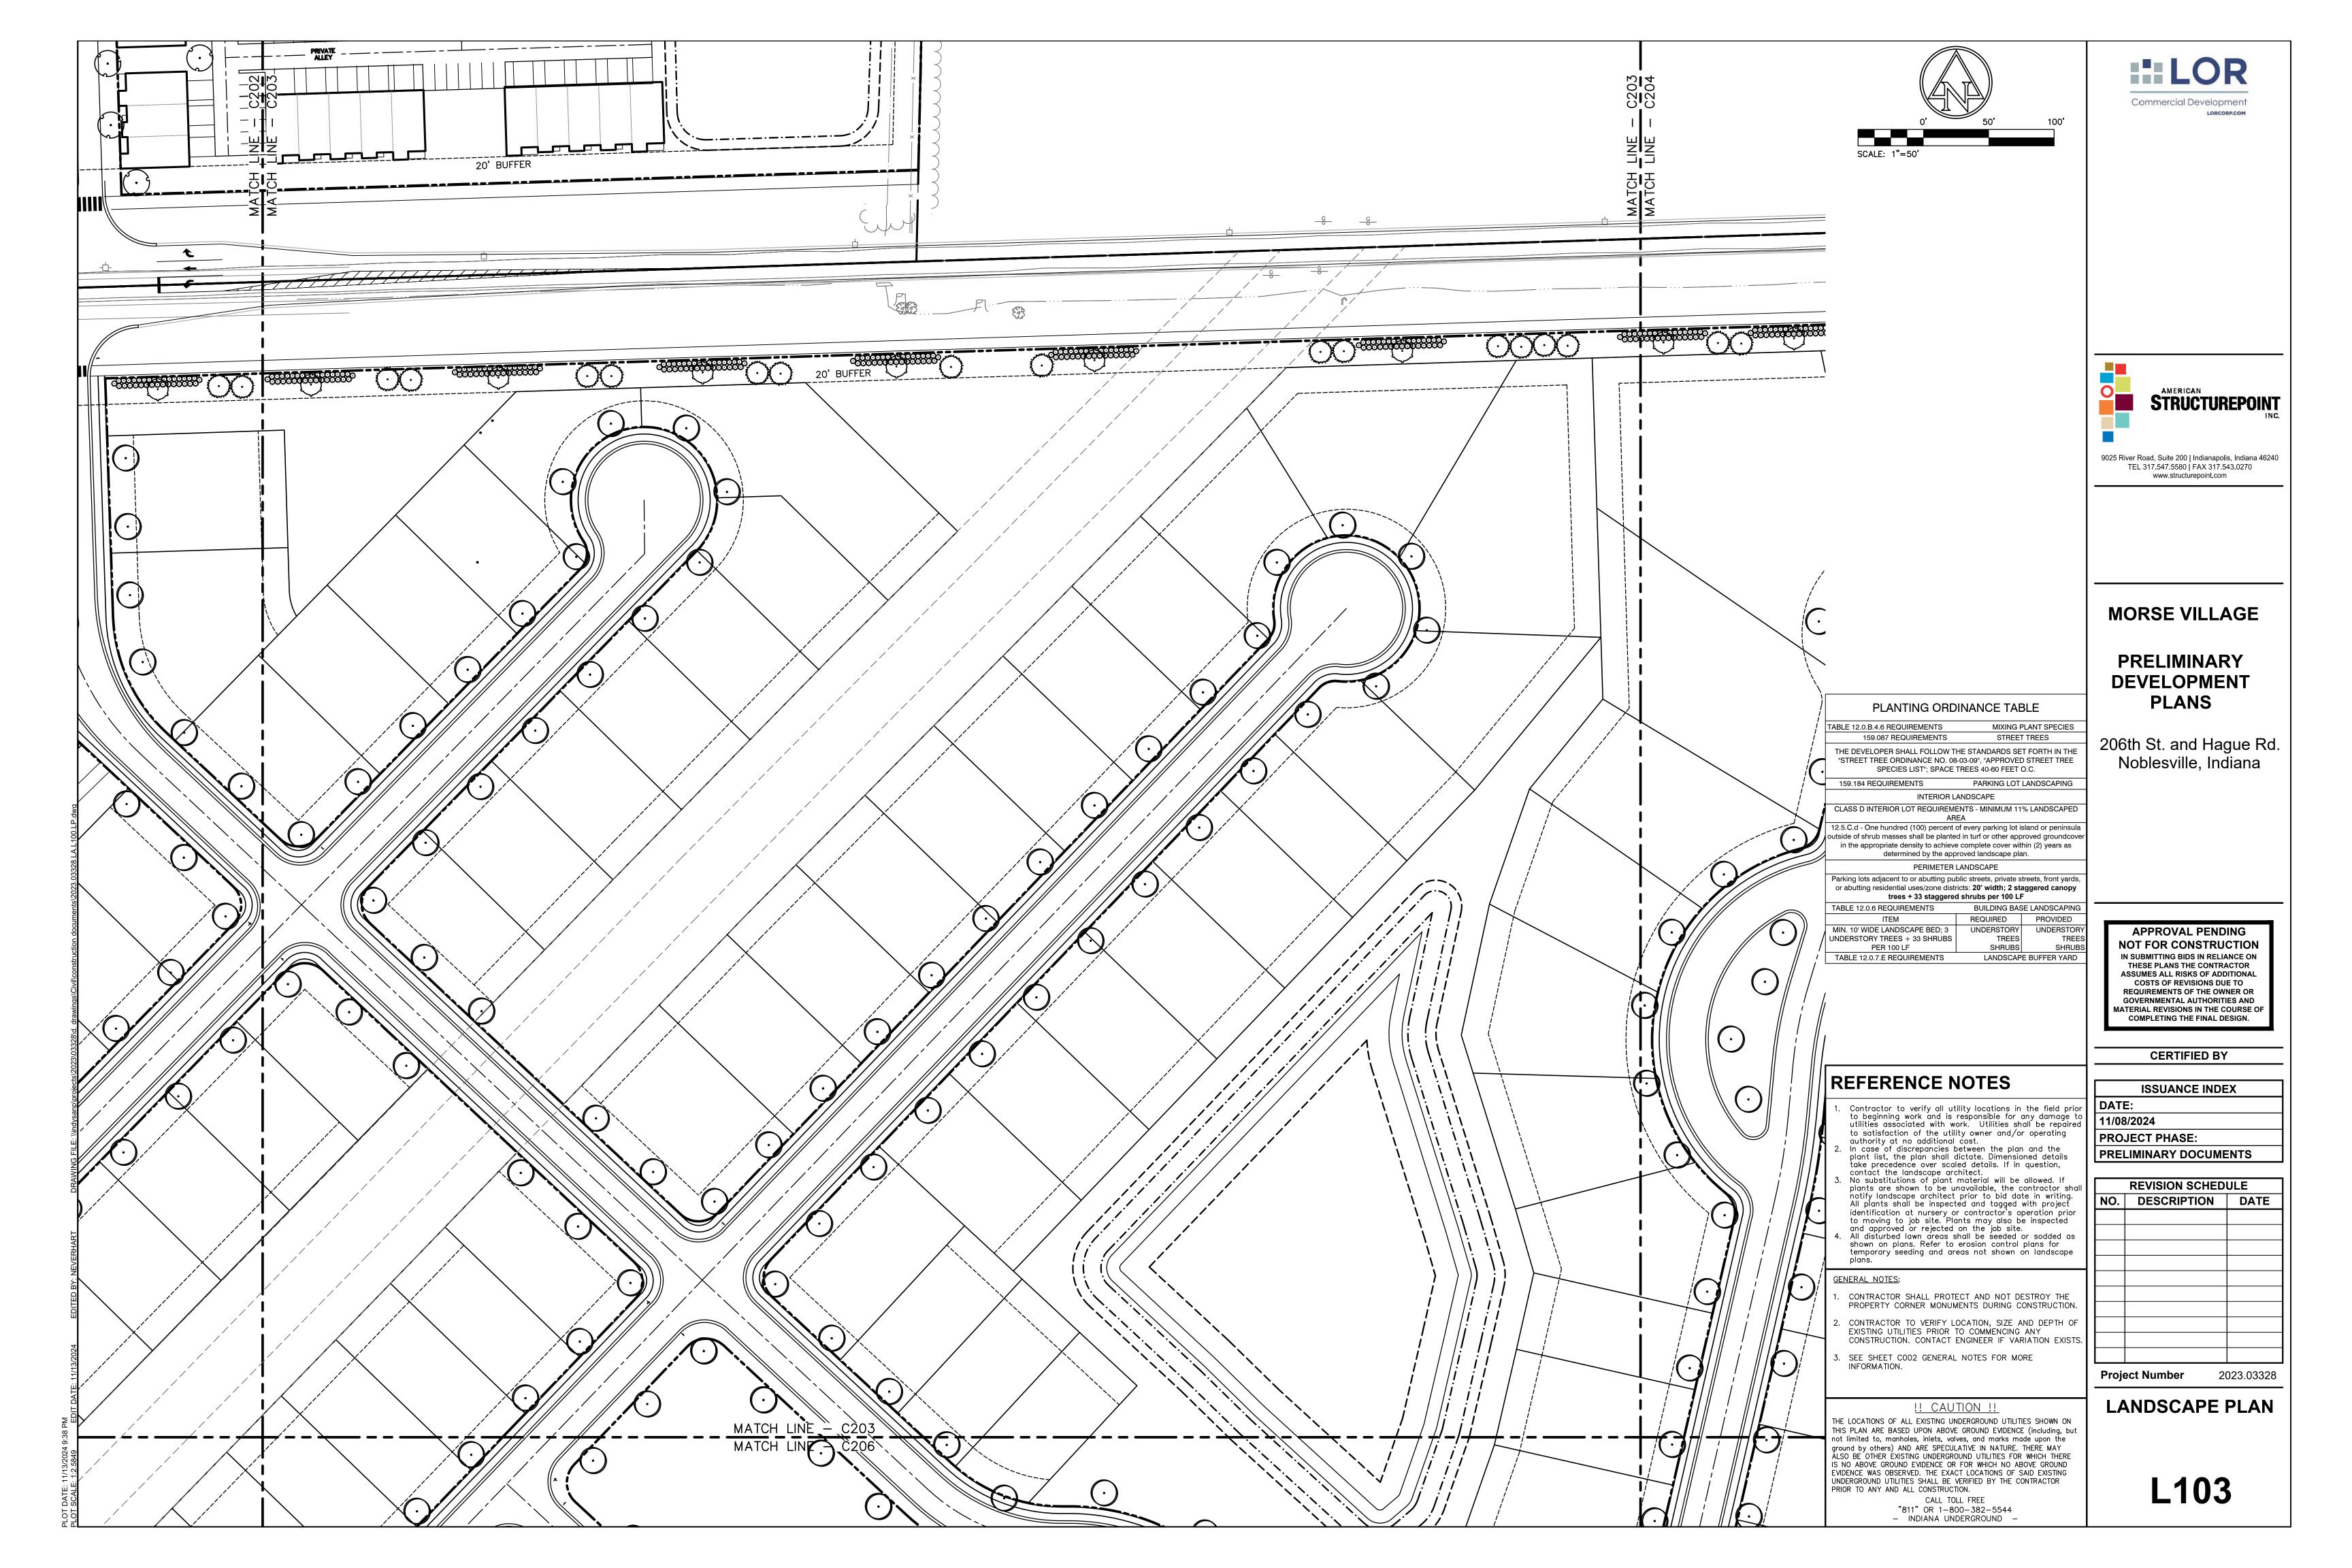

## **GENERAL NOTES:**

STANDARDS.

- CONTRACTOR SHALL PROTECT AND NOT DESTROY THE PROPERTY CORNER MONUMENTS DURING CONSTRUCTION.
- . CONTRACTOR TO VERIFY LOCATION, SIZE AND DEPTH OF EXISTING UTILITIES PRIOR TO COMMENCING ANY CONSTRUCTION. CONTACT ENGINEER IF VARIATION EXISTS
- SEE SHEET COO2 GENERAL NOTES FOR MORE INFORMATION.
- TRAFFIC CALMING MEASURES ARE TO BE USED THROUGHOUT THE SINGLE-FAMILY SITE. EXACT MEASURES TO BE DETERMINED AND IMPLEMENTED IN CONSTRUCTION DOCUMENTS.
- ALL ROADWAY FRONTAGES (206TH, HAGUE, AND JAMES ROAD) TO BE WIDENED WITH 12' LANE AND 2' SHOULDER (TOTAL 14') ALONG THE ENTIRE FRONTAGE. ALL ACCESS POINTS SHALL HAVE ACCELERATION AND DECELERATIONS LANES IN ACCORDANCE WITH NOBLESVILLE CONSTRUCTION