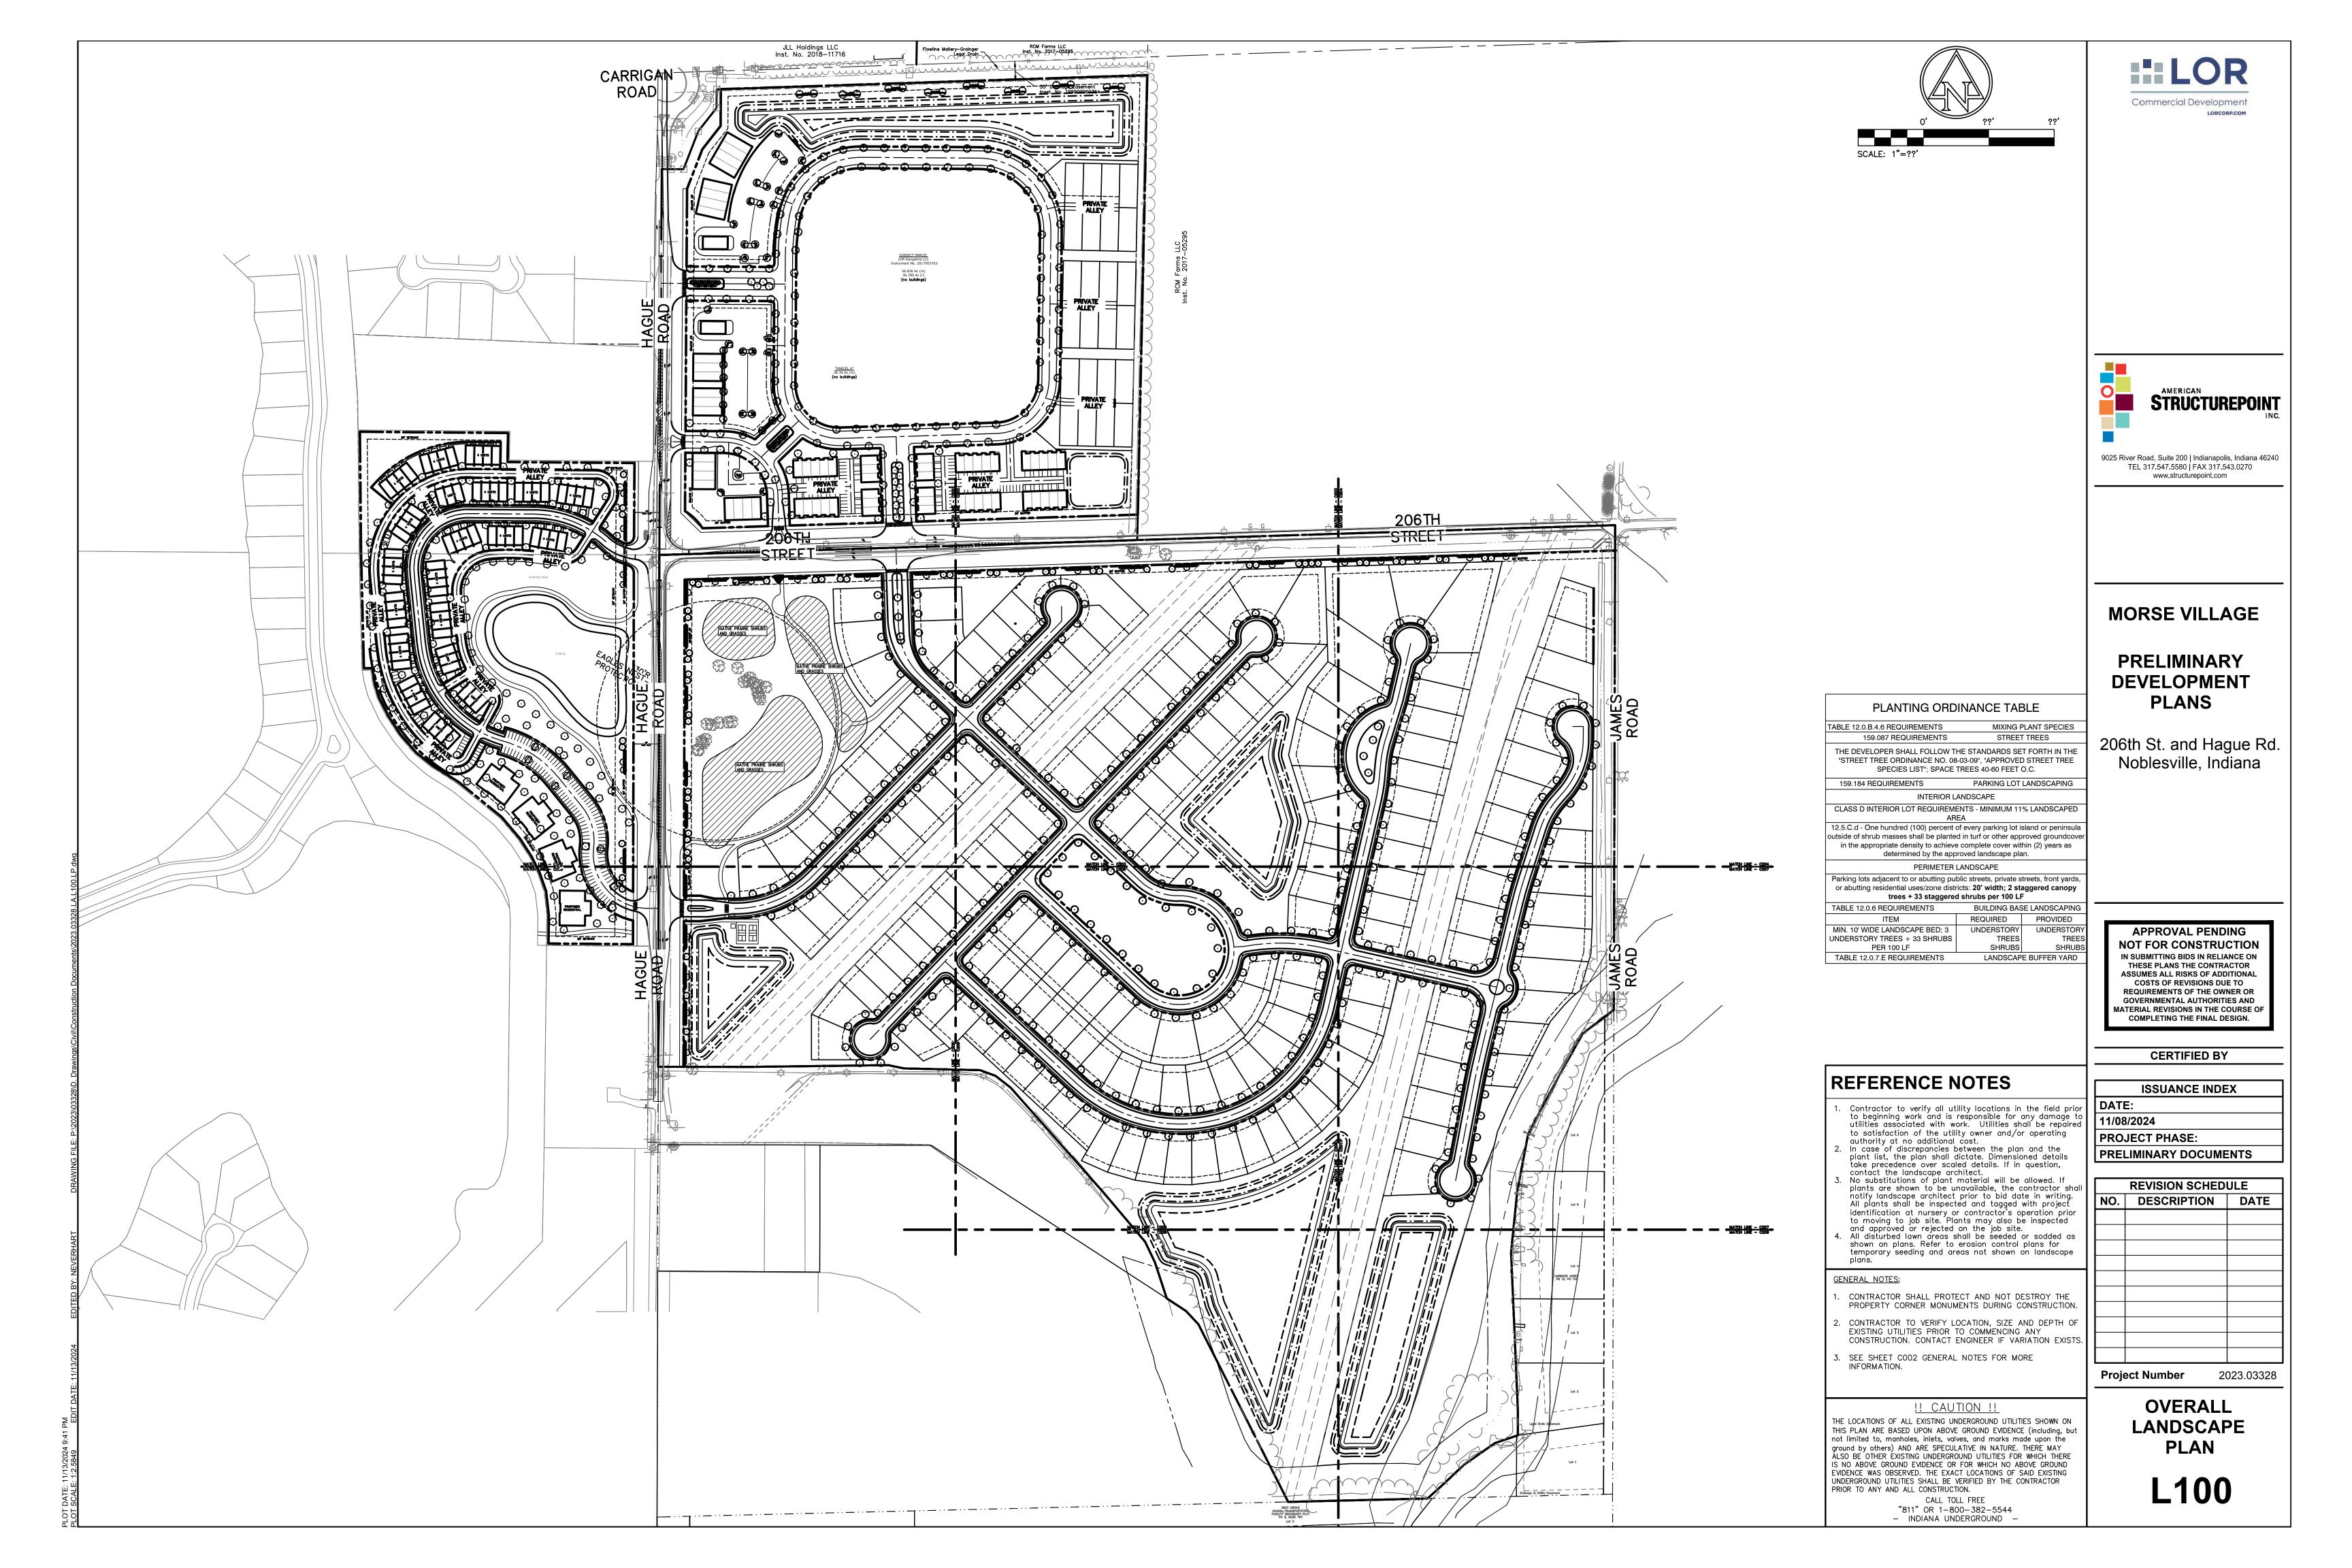

## MORSE VILLAGE 206TH STREET & HAGUE ROAD NOBLESVILLE, INDIANA

**FOR** 

NOT TO SCALE

**VICINITY MAP** 

NOT TO SCALE

| INDEX                            |           |
|----------------------------------|-----------|
| DESCRIPTION                      | SHEET No. |
| TITLE SHEET                      | C001      |
| OVERALL EXISTING TOPOGRAPHY PLAN | C100      |
| EXISTING TOPOGRAPHY PLAN         | C101-C111 |
| OVERALL SITE PLAN                | C200      |
| SITE PLAN                        | C201-C211 |
| TYPICAL SECTIONS                 | C220      |
| UTILITY PLAN                     | C401-C411 |
| LANDSCAPE PLAN                   |           |
| LANDSCAPE DETAILS                |           |
| NOBLESVILLE STANDARD DETAILS     | 1-29      |

## **GENERAL NOTES:**

STANDARDS.

- CONTRACTOR SHALL PROTECT AND NOT DESTROY THE PROPERTY CORNER MONUMENTS DURING CONSTRUCTION.
- . CONTRACTOR TO VERIFY LOCATION, SIZE AND DEPTH OF EXISTING UTILITIES PRIOR TO COMMENCING ANY CONSTRUCTION. CONTACT ENGINEER IF VARIATION EXISTS
- SEE SHEET COO2 GENERAL NOTES FOR MORE INFORMATION.
- TRAFFIC CALMING MEASURES ARE TO BE USED THROUGHOUT THE SINGLE-FAMILY SITE. EXACT MEASURES TO BE DETERMINED AND IMPLEMENTED IN CONSTRUCTION DOCUMENTS.
- ALL ROADWAY FRONTAGES (206TH, HAGUE, AND JAMES ROAD) TO BE WIDENED WITH 12' LANE AND 2' SHOULDER (TOTAL 14') ALONG THE ENTIRE FRONTAGE. ALL ACCESS POINTS SHALL HAVE ACCELERATION AND DECELERATIONS LANES IN ACCORDANCE WITH NOBLESVILLE CONSTRUCTION