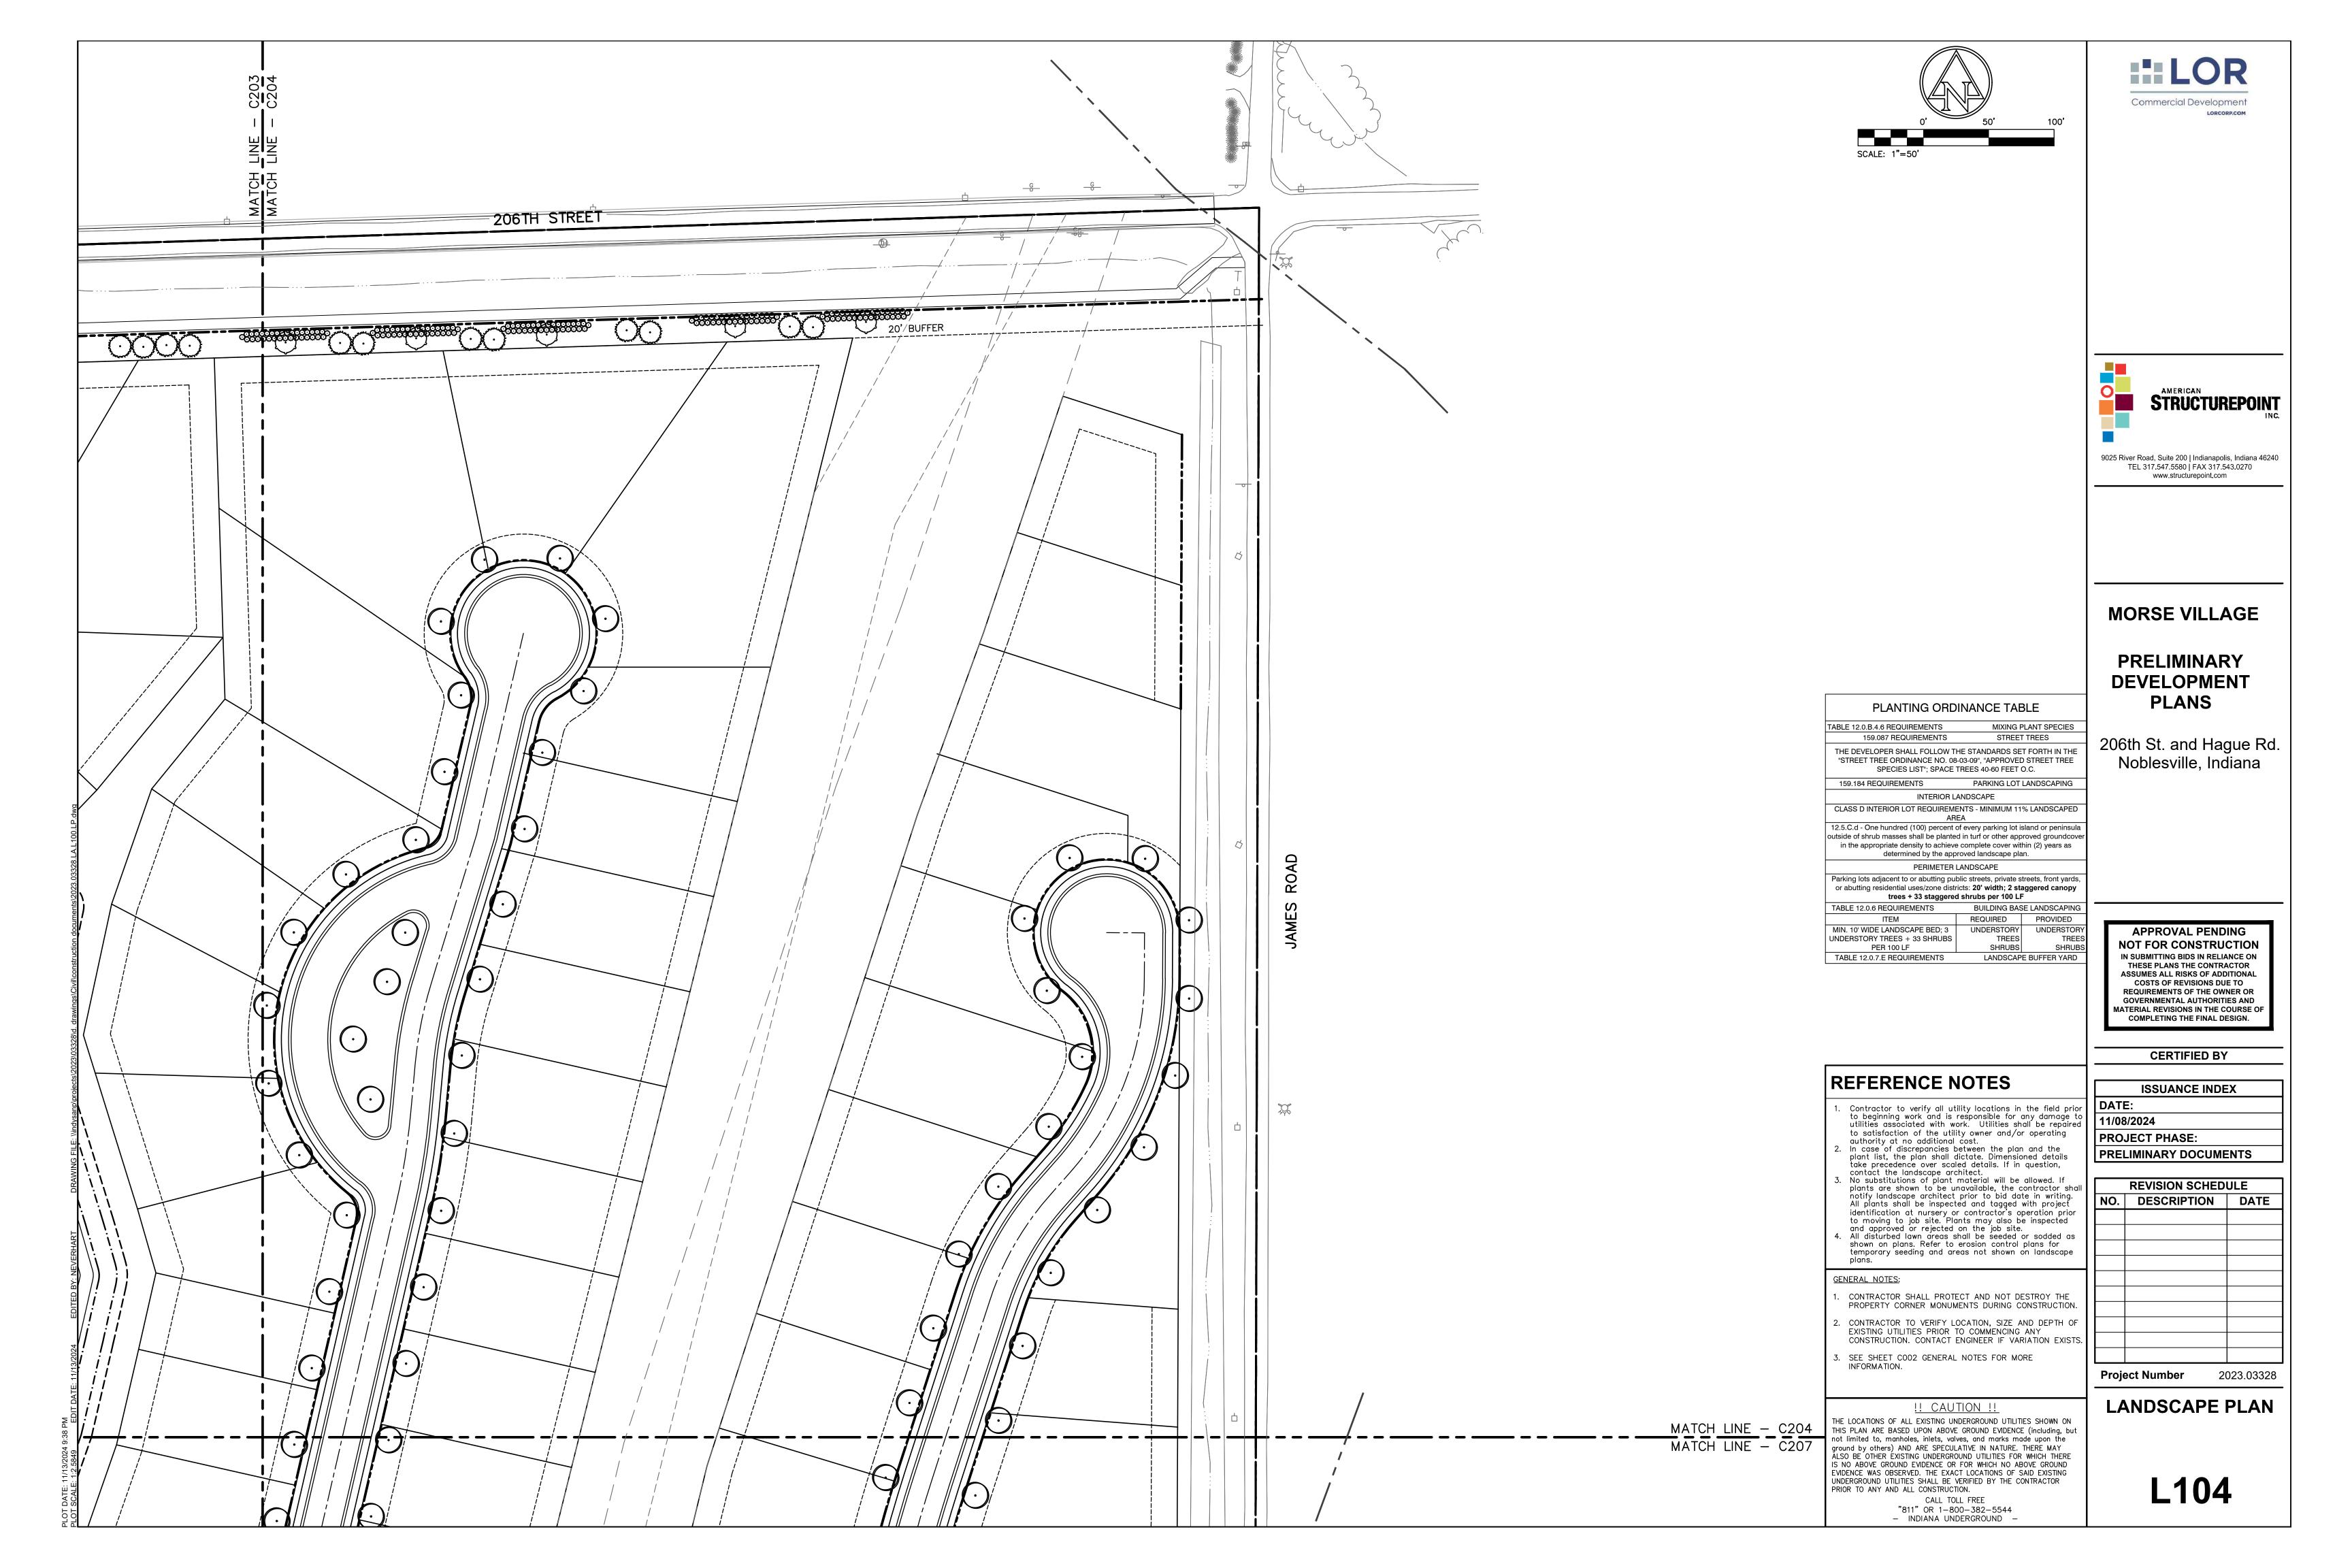

## **GENERAL NOTES:**

STANDARDS.

- CONTRACTOR SHALL PROTECT AND NOT DESTROY THE PROPERTY CORNER MONUMENTS DURING CONSTRUCTION.
- . CONTRACTOR TO VERIFY LOCATION, SIZE AND DEPTH OF EXISTING UTILITIES PRIOR TO COMMENCING ANY CONSTRUCTION. CONTACT ENGINEER IF VARIATION EXISTS
- SEE SHEET COO2 GENERAL NOTES FOR MORE INFORMATION.
- TRAFFIC CALMING MEASURES ARE TO BE USED THROUGHOUT THE SINGLE-FAMILY SITE. EXACT MEASURES TO BE DETERMINED AND IMPLEMENTED IN CONSTRUCTION DOCUMENTS.
- ALL ROADWAY FRONTAGES (206TH, HAGUE, AND JAMES ROAD) TO BE WIDENED WITH 12' LANE AND 2' SHOULDER (TOTAL 14') ALONG THE ENTIRE FRONTAGE. ALL ACCESS POINTS SHALL HAVE ACCELERATION AND DECELERATIONS LANES IN ACCORDANCE WITH NOBLESVILLE CONSTRUCTION