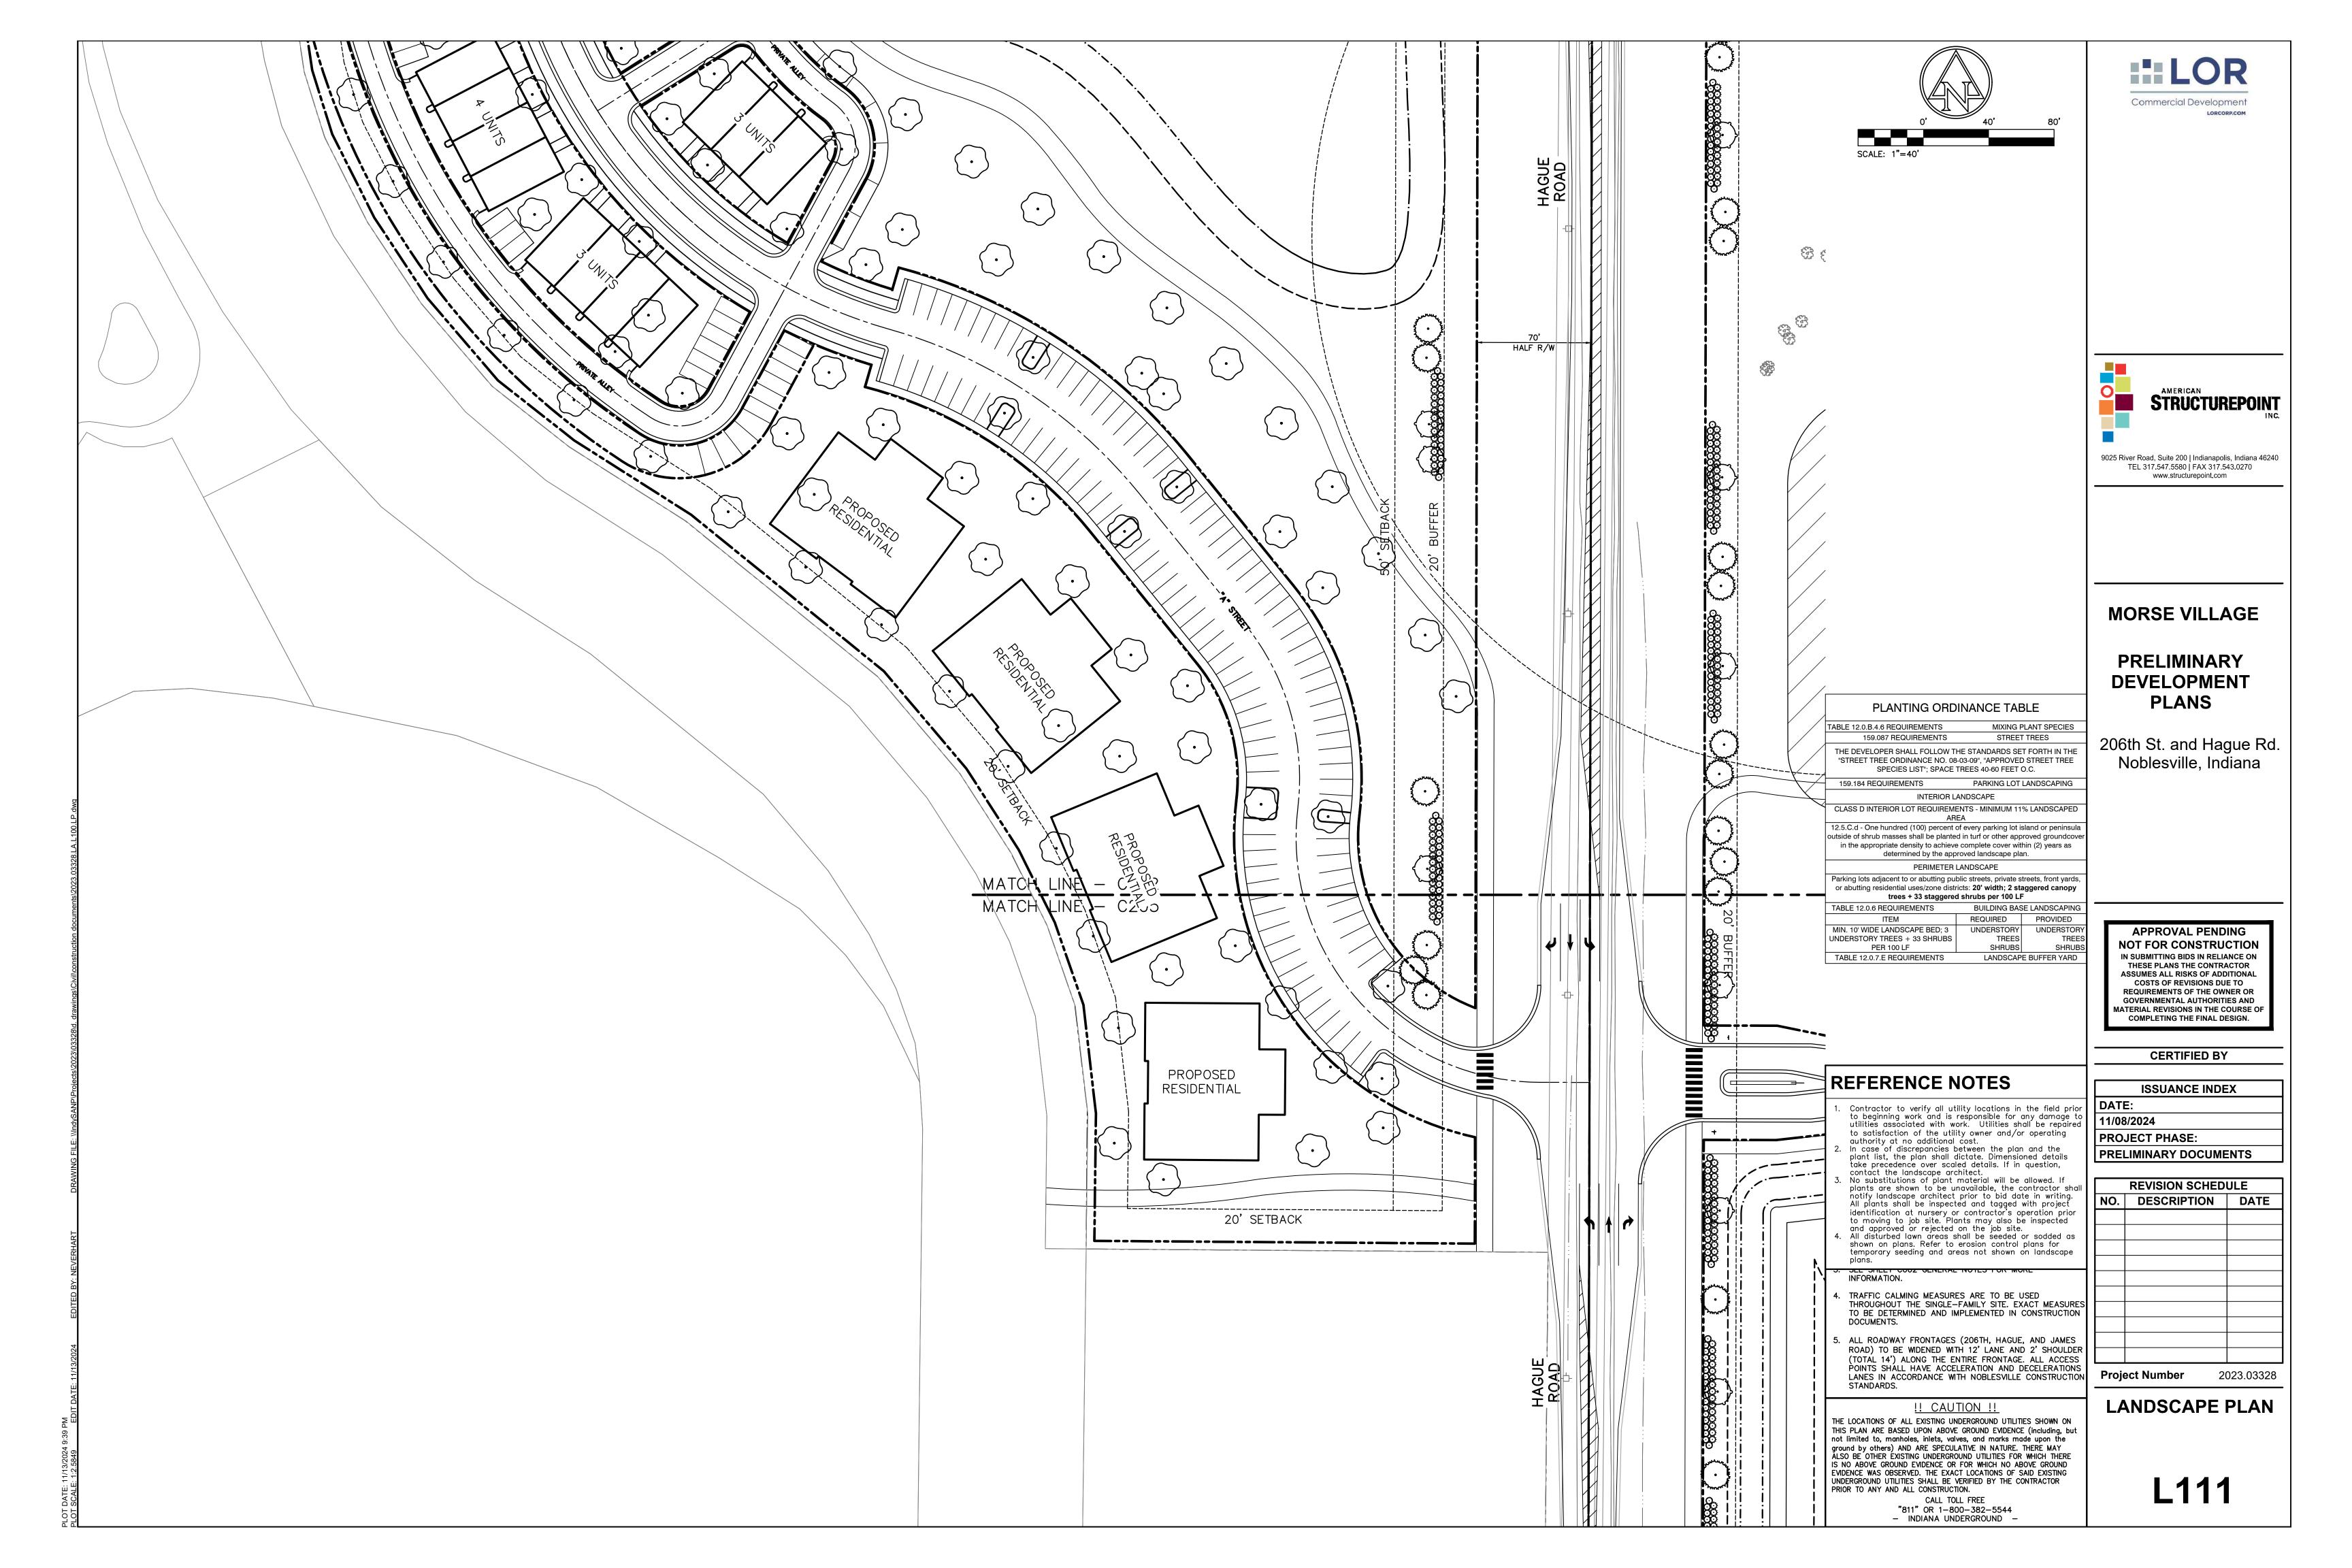

## **GENERAL NOTES:**

STANDARDS.

- CONTRACTOR SHALL PROTECT AND NOT DESTROY THE PROPERTY CORNER MONUMENTS DURING CONSTRUCTION.
- . CONTRACTOR TO VERIFY LOCATION, SIZE AND DEPTH OF EXISTING UTILITIES PRIOR TO COMMENCING ANY CONSTRUCTION. CONTACT ENGINEER IF VARIATION EXISTS
- SEE SHEET COO2 GENERAL NOTES FOR MORE INFORMATION.
- TRAFFIC CALMING MEASURES ARE TO BE USED THROUGHOUT THE SINGLE-FAMILY SITE. EXACT MEASURES TO BE DETERMINED AND IMPLEMENTED IN CONSTRUCTION DOCUMENTS.
- ALL ROADWAY FRONTAGES (206TH, HAGUE, AND JAMES ROAD) TO BE WIDENED WITH 12' LANE AND 2' SHOULDER (TOTAL 14') ALONG THE ENTIRE FRONTAGE. ALL ACCESS POINTS SHALL HAVE ACCELERATION AND DECELERATIONS LANES IN ACCORDANCE WITH NOBLESVILLE CONSTRUCTION