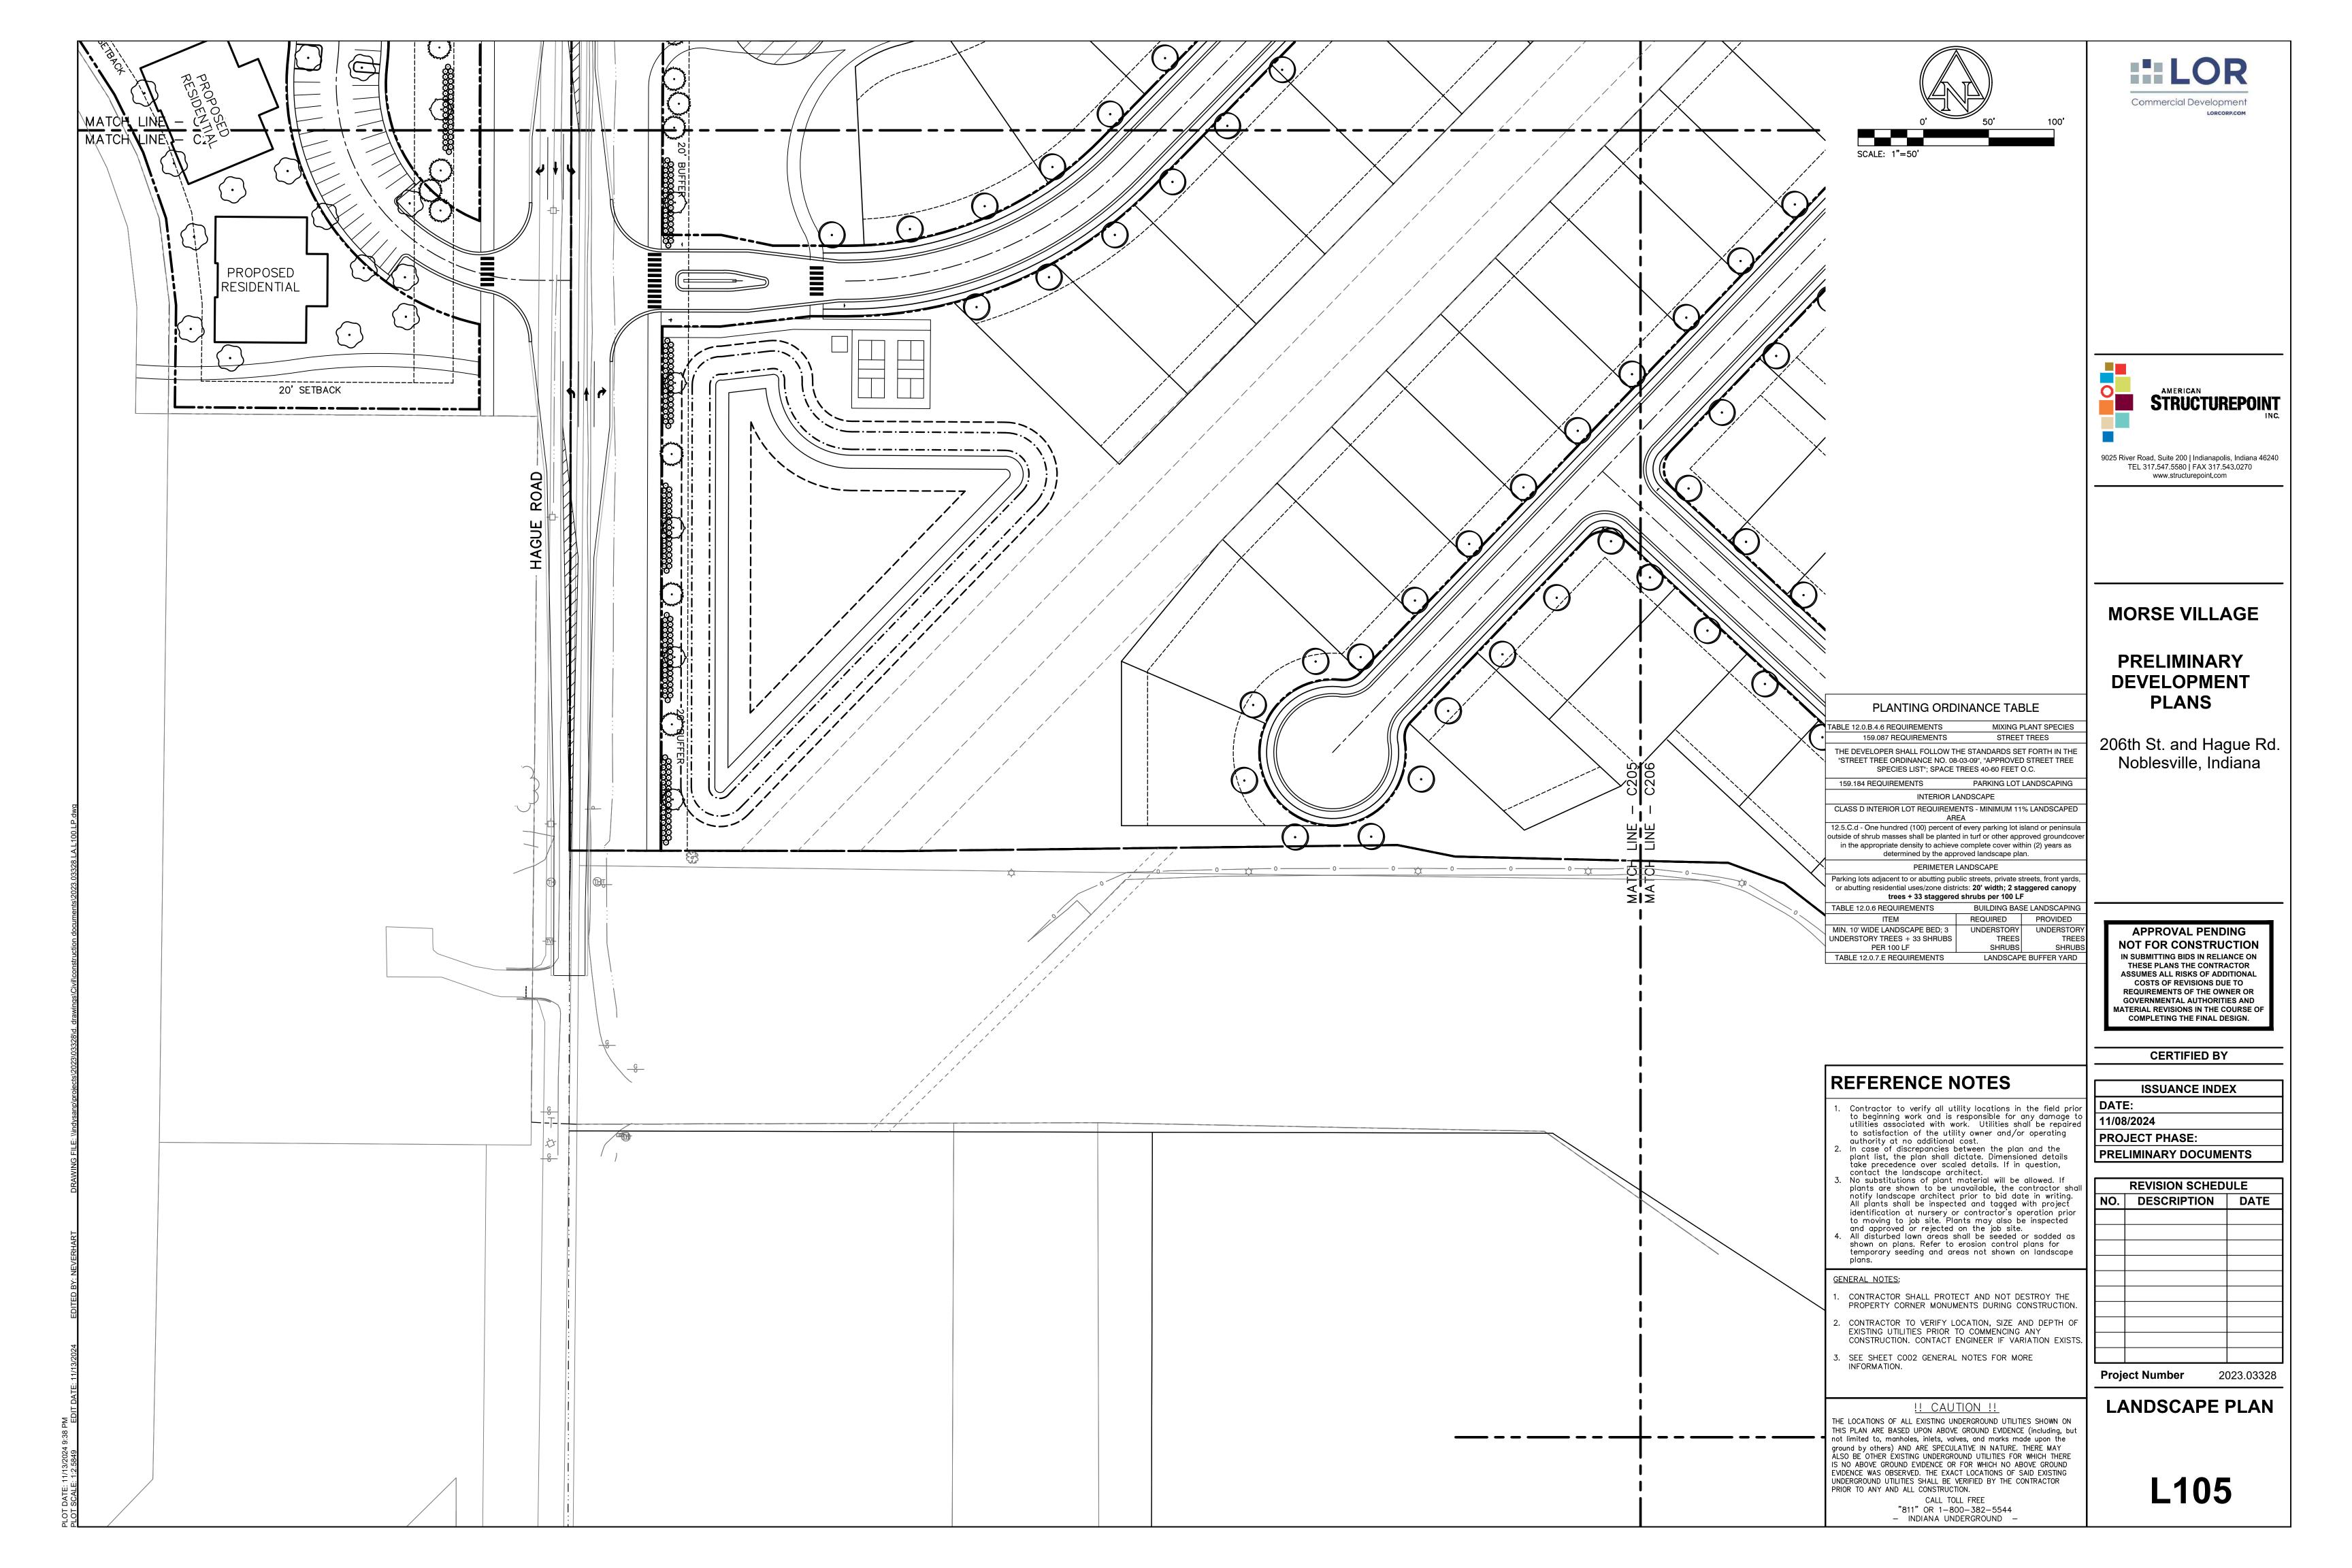

## **GENERAL NOTES:**

STANDARDS.

- CONTRACTOR SHALL PROTECT AND NOT DESTROY THE PROPERTY CORNER MONUMENTS DURING CONSTRUCTION.
- . CONTRACTOR TO VERIFY LOCATION, SIZE AND DEPTH OF EXISTING UTILITIES PRIOR TO COMMENCING ANY CONSTRUCTION. CONTACT ENGINEER IF VARIATION EXISTS
- SEE SHEET COO2 GENERAL NOTES FOR MORE INFORMATION.
- TRAFFIC CALMING MEASURES ARE TO BE USED THROUGHOUT THE SINGLE-FAMILY SITE. EXACT MEASURES TO BE DETERMINED AND IMPLEMENTED IN CONSTRUCTION DOCUMENTS.
- ALL ROADWAY FRONTAGES (206TH, HAGUE, AND JAMES ROAD) TO BE WIDENED WITH 12' LANE AND 2' SHOULDER (TOTAL 14') ALONG THE ENTIRE FRONTAGE. ALL ACCESS POINTS SHALL HAVE ACCELERATION AND DECELERATIONS LANES IN ACCORDANCE WITH NOBLESVILLE CONSTRUCTION