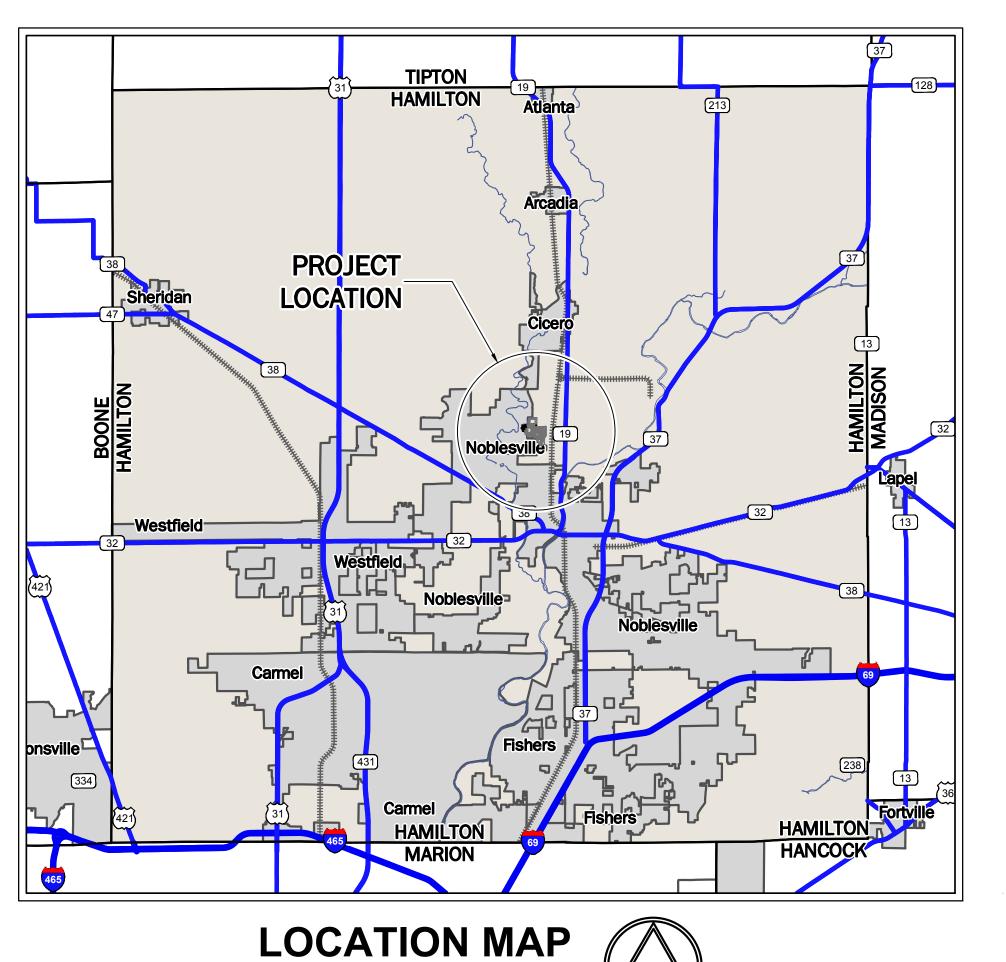

## MORSE VILLAGE 206TH STREET & HAGUE ROAD NOBLESVILLE, INDIANA

**FOR** 

NOT TO SCALE

**VICINITY MAP** 

NOT TO SCALE

| INDEX                            |           |
|----------------------------------|-----------|
| DESCRIPTION                      | SHEET No. |
| TITLE SHEET                      | C001      |
| OVERALL EXISTING TOPOGRAPHY PLAN | C100      |
| EXISTING TOPOGRAPHY PLAN         | C101-C111 |
| OVERALL SITE PLAN                | C200      |
| SITE PLAN                        | C201-C211 |
| TYPICAL SECTIONS                 | C220      |
| UTILITY PLAN                     | C401-C411 |
| LANDSCAPE PLAN                   |           |
| LANDSCAPE DETAILS                |           |
| NOBLESVILLE STANDARD DETAILS     | 1-29      |