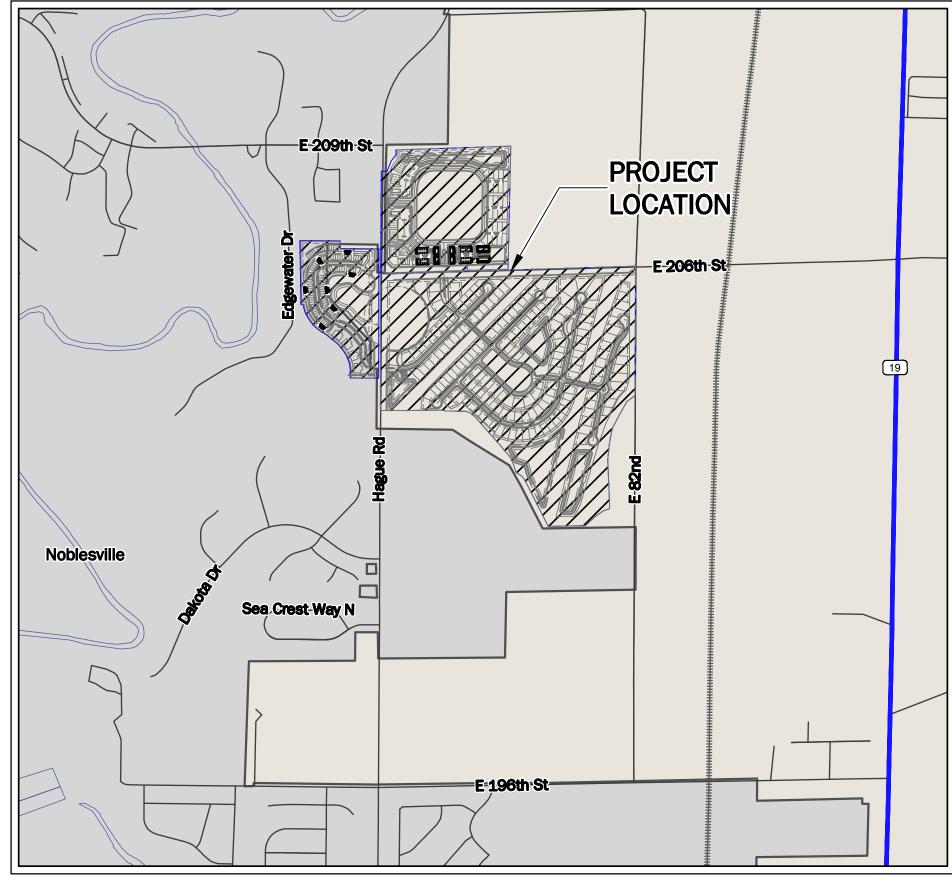

## MORSE VILLAGE 206TH STREET & HAGUE ROAD NOBLESVILLE, INDIANA

**FOR** 

NOT TO SCALE

**VICINITY MAP** 

NOT TO SCALE

| INDEX                            |           |
|----------------------------------|-----------|
| DESCRIPTION                      | SHEET No. |
| TITLE SHEET                      | C001      |
| OVERALL EXISTING TOPOGRAPHY PLAN | C100      |
| EXISTING TOPOGRAPHY PLAN         | C101-C111 |
| OVERALL SITE PLAN                | C200      |
| SITE PLAN                        | C201-C211 |
| TYPICAL SECTIONS                 | C220      |
| UTILITY PLAN                     | C401-C411 |
| LANDSCAPE PLAN                   |           |
| LANDSCAPE DETAILS                |           |
| NOBLESVILLE STANDARD DETAILS     | 1-29      |