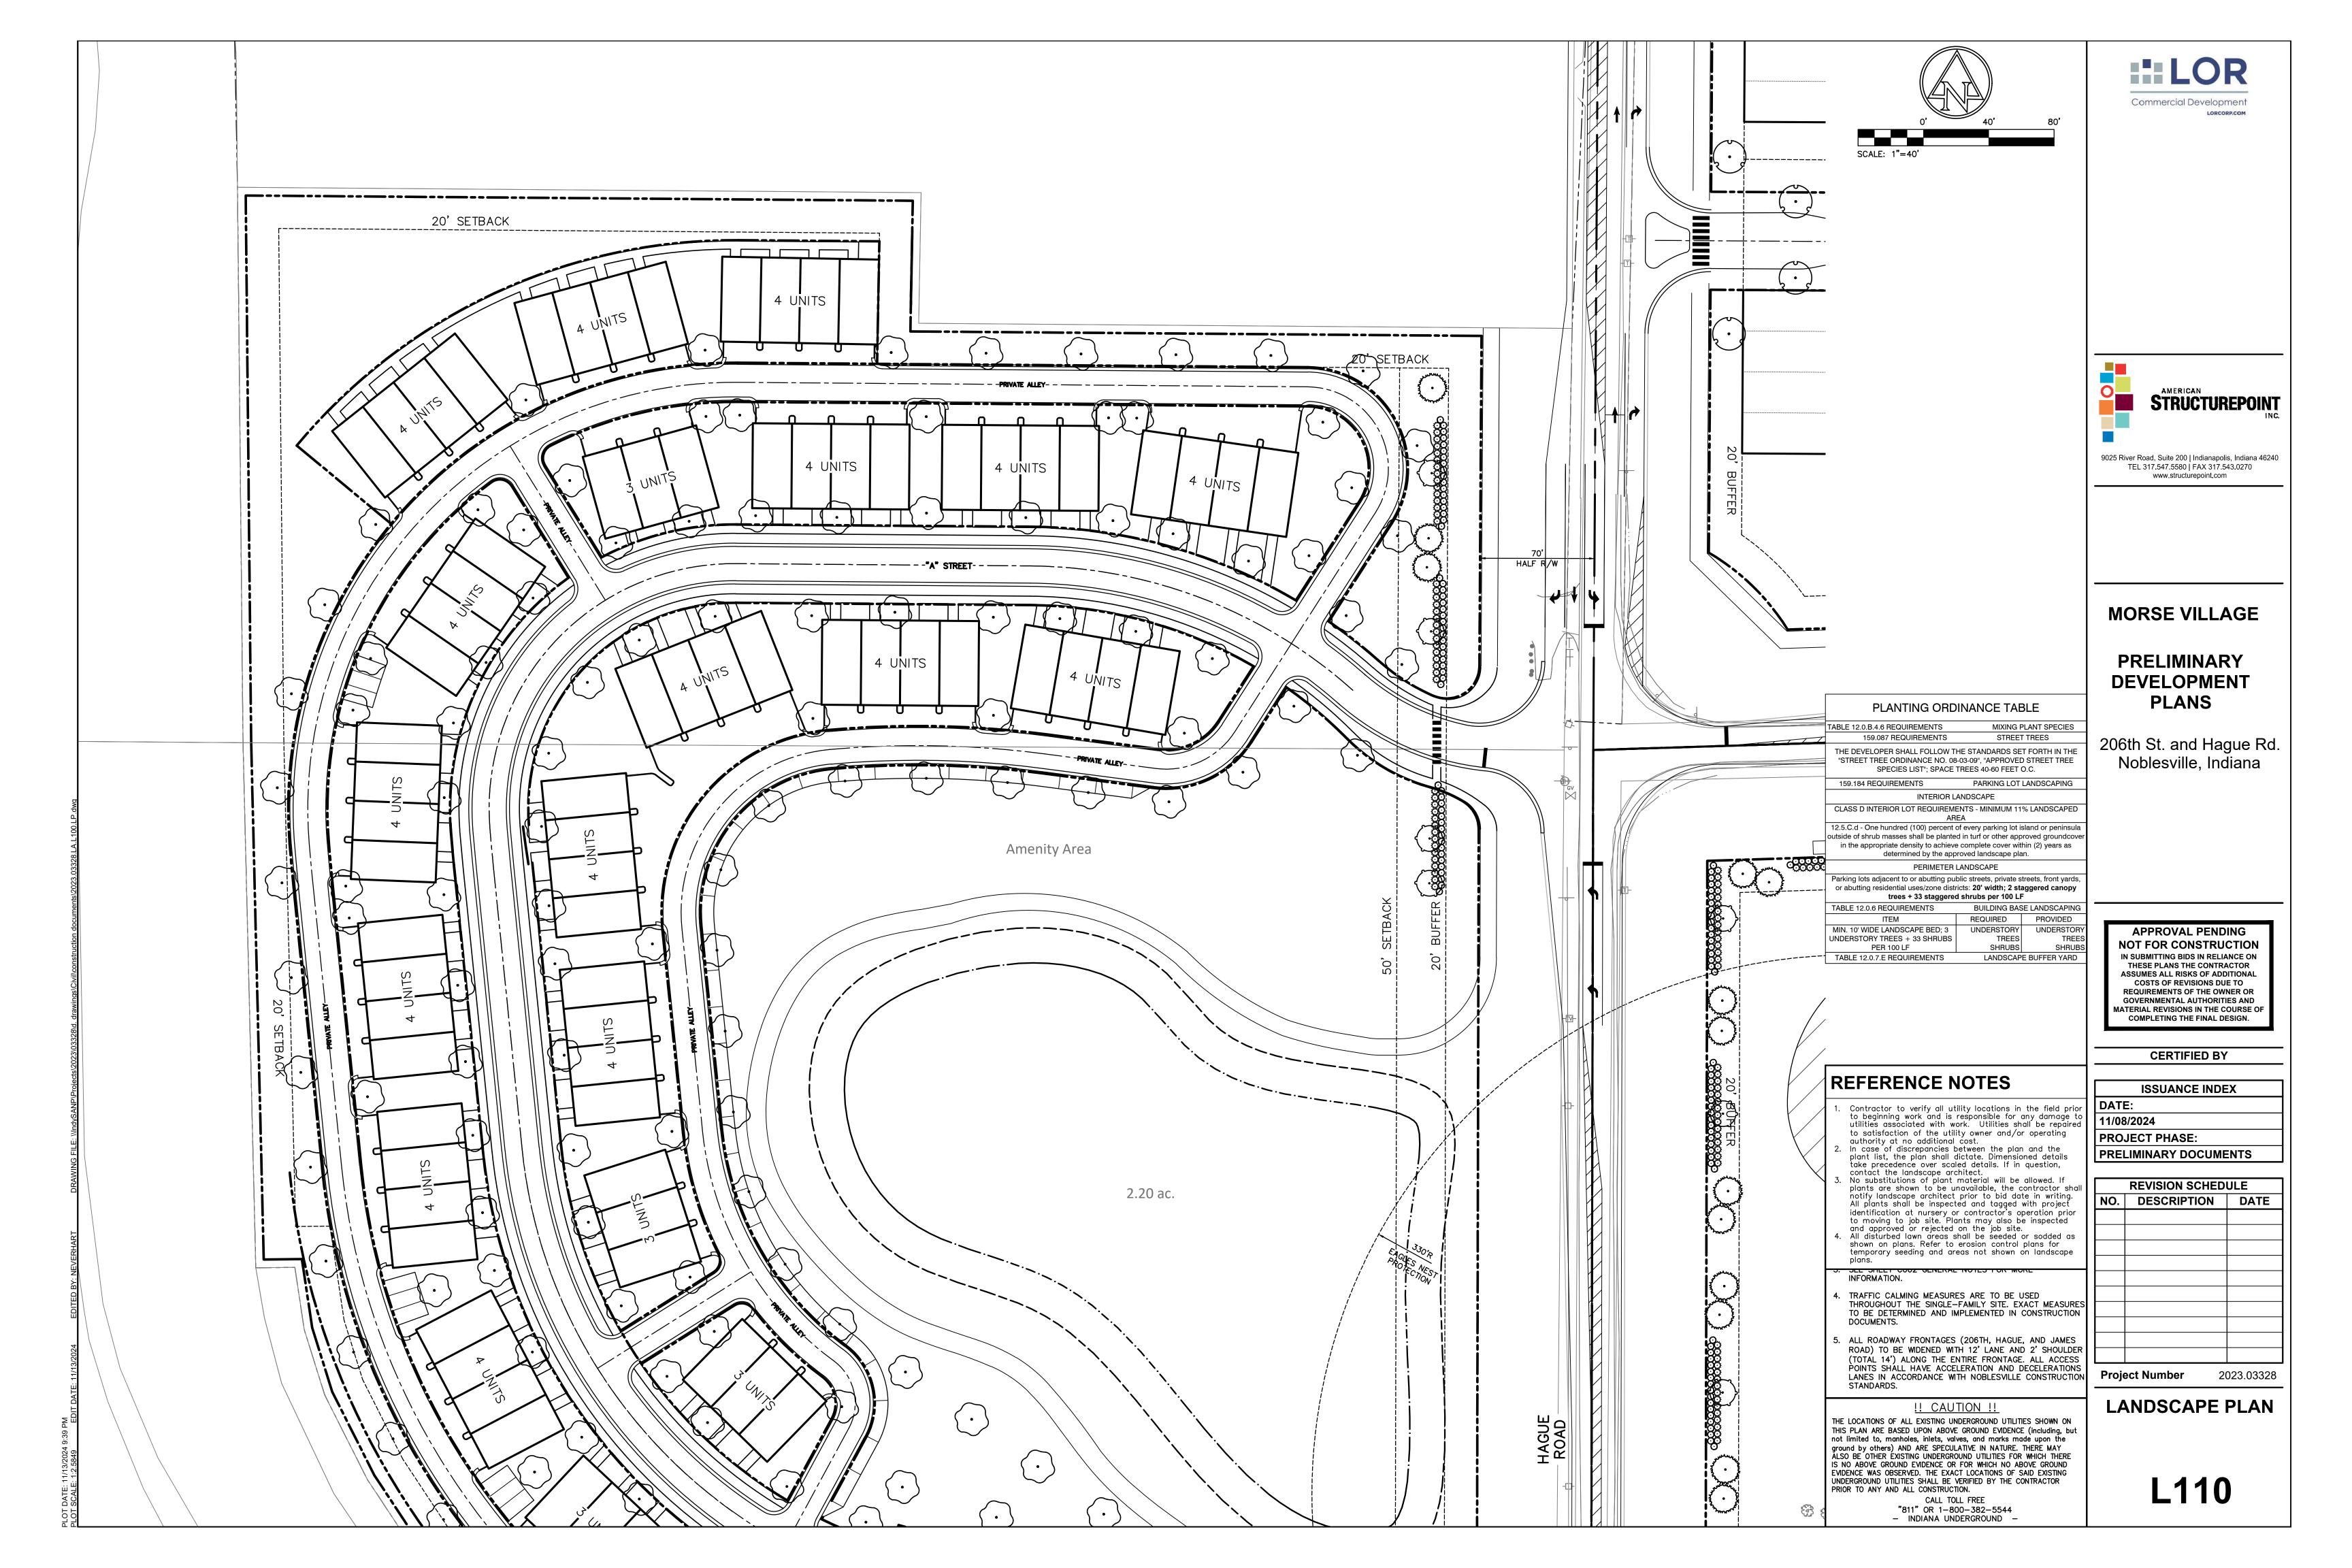

## **GENERAL NOTES:**

STANDARDS.

- CONTRACTOR SHALL PROTECT AND NOT DESTROY THE PROPERTY CORNER MONUMENTS DURING CONSTRUCTION.
- . CONTRACTOR TO VERIFY LOCATION, SIZE AND DEPTH OF EXISTING UTILITIES PRIOR TO COMMENCING ANY CONSTRUCTION. CONTACT ENGINEER IF VARIATION EXISTS
- SEE SHEET COO2 GENERAL NOTES FOR MORE INFORMATION.
- TRAFFIC CALMING MEASURES ARE TO BE USED THROUGHOUT THE SINGLE-FAMILY SITE. EXACT MEASURES TO BE DETERMINED AND IMPLEMENTED IN CONSTRUCTION DOCUMENTS.
- ALL ROADWAY FRONTAGES (206TH, HAGUE, AND JAMES ROAD) TO BE WIDENED WITH 12' LANE AND 2' SHOULDER (TOTAL 14') ALONG THE ENTIRE FRONTAGE. ALL ACCESS POINTS SHALL HAVE ACCELERATION AND DECELERATIONS LANES IN ACCORDANCE WITH NOBLESVILLE CONSTRUCTION