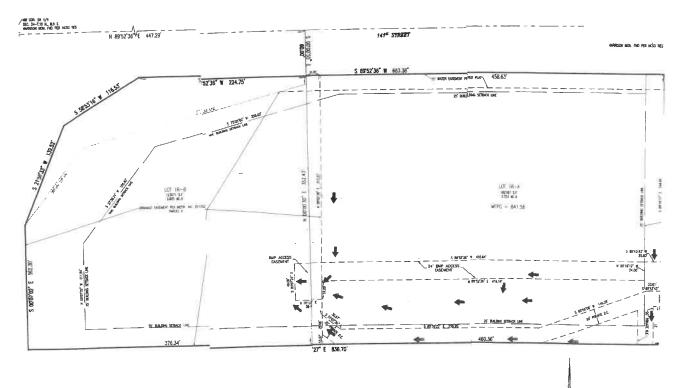

## **Cover Sheet**

December 10, 2024

TO: Board of Public Works

FROM: Joyceann Yelton, Development Services Manager

RE: Secondary Plat Approval

This is a request to approve a Replat for Lot 1 in Corporate Enterprise Park. The property is located south of E. 141<sup>st</sup> Street and west of BorgWarner Drive. This update includes the dedication of new easements and the creation of two lots. The wester lot is for the medical office building currently under construction and the eastern lot the drainage pond that currently exists. Staff recommends approval of the replat.

## REPLAT OF CORPORATE ENTERPRISE PARK - LOT 1 SECONDARY PLAT