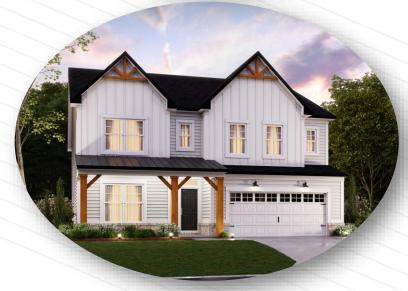

e homes range from 1,900 to over 2,700 square feet. Our two-story homes start at 2,200 square feet and can expand up to 3,800 square feet.

Prices for homes at Bending Branch range from the mid \$400's to \$700's, providing a range of possibilities for buyers seeking a luxury lifestyle in a serene and picturesque setting. We look forward to welcoming you to the Bending Branch community.

Welcome home, and welcome to Bending Branch!



## Exclusive Community Design

- Grand main entrance with boulevard entry
- 65 feet wide minimum lot size
- Window treatments include shutters, wood trim wrap or brick detail surround
- Two and Three car front-load garages
- Street trees in accordance with Noblesville standards
- Community gathering areas, amenities and ponds





## Home Architecture









## Home Architecture