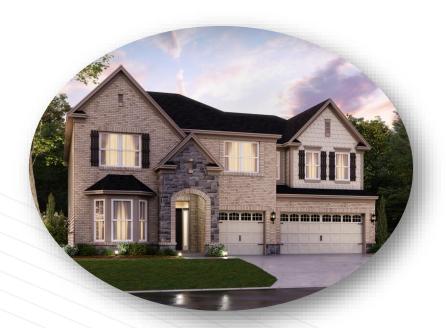

yle homes range from 1,900 to over 2,700 square feet. Our two-story homes start at 2,200 square feet and can expand up to 3,800 square feet.

Prices for homes at Bending Branch range from the mid \$400's to \$700's, providing a range of possibilities for buyers seeking a luxury lifestyle in a serene and picturesque setting. We look forward to welcoming you to the Bending Branch community.

Welcome home, and welcome to Bending Branch!



## Exclusive Community Design

- Grand main entrance with boulevard entry
- 65 feet wide minimum lot size
- Window treatments include shutters, wood trim wrap or brick detail surround
- Two and Three car front-load garages
- Street trees in accordance with Noblesville standards
- Community gathering areas, amenities and ponds





## Home Architecture









## Home Architecture