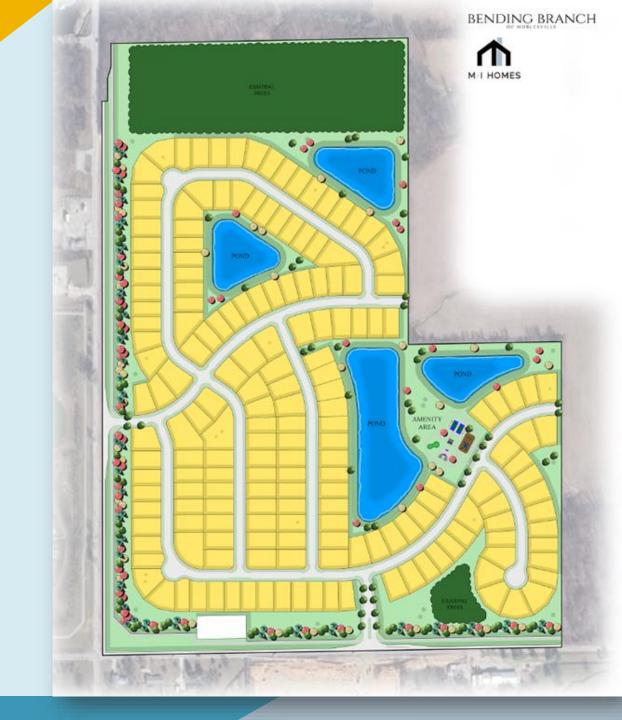

## **NOBLESVILLE**

EST. 1823

Welcome to Bending Branch, Noblesville's most esteemed luxury community, nestled along Moontown Road and 191<sup>st</sup> street. This premier new home development spans 99-acres, boasting rolling terrain, enhancing the charm and elegance of the 190-home community.

At the heart of Bending Branch is a grand entrance, setting the tone for a sophisticated and refined lifestyle. The community showcases a selection of single-story ranch and 2-story homes featuring rich architectural details, all surrounded by over almost 4-acres of beautiful open space and amenities.

## Exclusive Community Design

- Grand main entrance with boulevard entry
- 65 feet wide minimum lot size
- Window treatments include shutters, wood trim wrap or brick detail surround
- Two and Three car front-load garages
- Street trees in accordance with Noblesville standards
- Community gathering areas, amenities and ponds