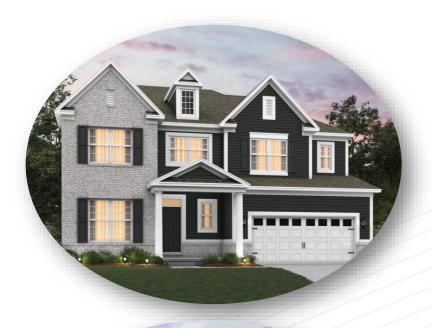

h-style homes range from 1,900 to over 2,700 square feet. Our two-story homes start at 2,200 square feet and can expand up to 3,800 square feet.

Prices for homes at Bending Branch range from the mid \$400's to \$700's, providing a range of possibilities for buyers seeking a luxury lifestyle in a serene and picturesque setting. We look forward to welcoming you to the Bending Branch community.

Welcome home, and welcome to Bending Branch!



## Exclusive Community Design

- Grand main entrance with boulevard entry
- 65 feet wide minimum lot size
- Window treatments include shutters, wood trim wrap or brick detail surround
- Two and Three car front-load garages
- Street trees in accordance with Noblesville standards
- Community gathering areas, amenities and ponds





## Home Architecture









## Home Architecture