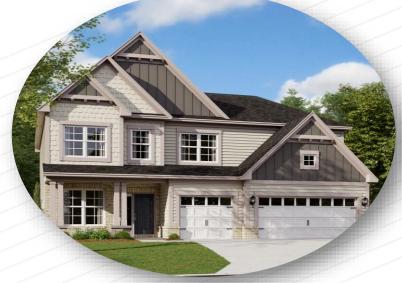

style homes range from 1,900 to over 2,700 square feet. Our two-story homes start at 2,200 square feet and can expand up to 3,800 square feet.

Prices for homes at Bending Branch range from the mid \$400's to \$700's, providing a range of possibilities for buyers seeking a luxury lifestyle in a serene and picturesque setting. We look forward to welcoming you to the Bending Branch community.

Welcome home, and welcome to Bending Branch!



## Exclusive Community Design

- Grand main entrance with boulevard entry
- 65 feet wide minimum lot size
- Window treatments include shutters, wood trim wrap or brick detail surround
- Two and Three car front-load garages
- Street trees in accordance with Noblesville standards
- Community gathering areas, amenities and ponds





## Home Architecture









## Home Architecture