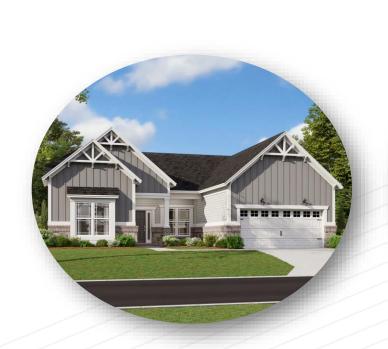

to over 2,700 square feet. Our two-story homes start at 2,200 square feet and can expand up to 3,800 square feet.

Prices for homes at Bending Branch range from the mid \$400's to \$700's, providing a range of possibilities for buyers seeking a luxury lifestyle in a serene and picturesque setting. We look forward to welcoming you to the Bending Branch community.

Welcome home, and welcome to Bending Branch!



## Exclusive Community Design

- Grand main entrance with boulevard entry
- 65 feet wide minimum lot size
- Window treatments include shutters, wood trim wrap or brick detail surround
- Two and Three car front-load garages
- Street trees in accordance with Noblesville standards
- Community gathering areas, amenities and ponds





## Home Architecture









## Home Architecture