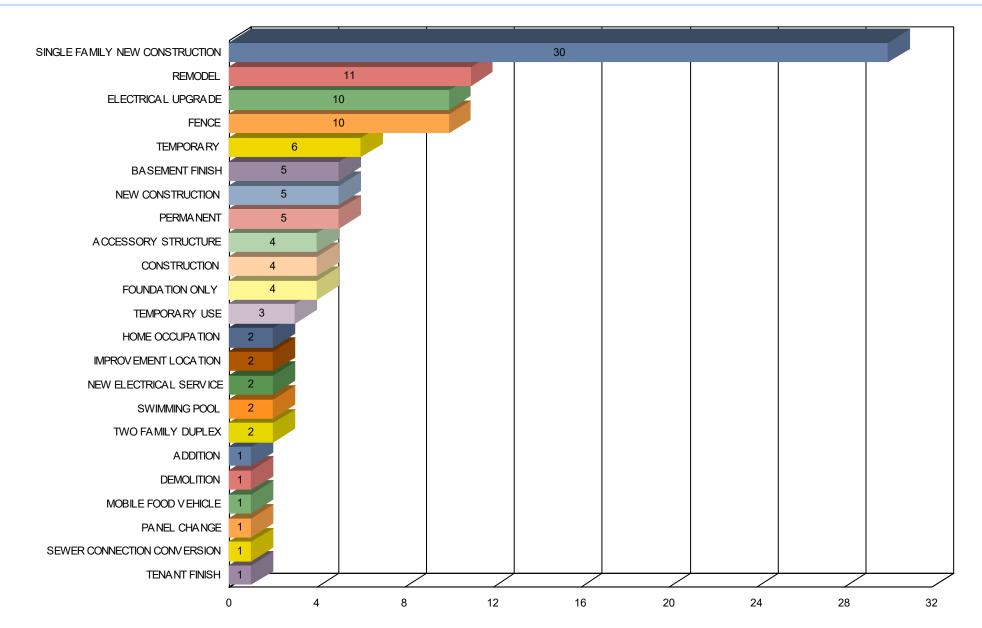

#### PERMITS APPLIED BY WORK CLASS (01/01/2025 TO 01/31/2025) FOR CITY OF NOBLESVILLE

|                   |                                         | PERMITS A                               | <b>PPLIED BY</b>                         | WORK CLASS                                   | S (01/01/2025 T             | O 01/31/2025                     | )                       |        |
|-------------------|-----------------------------------------|-----------------------------------------|------------------------------------------|----------------------------------------------|-----------------------------|----------------------------------|-------------------------|--------|
| Permit #          | <b>Type</b><br>Application Date<br>Zone | <b>Workclass</b><br>Issue Date<br>Sq Ft | <b>Status</b><br>Expiration<br>Valuation | Main Address<br>Last Inspection<br>Fee Total | Finaled Date<br>Assigned To | <b>Project</b><br>Applied Online | District                | Parcel |
| ACCESSORY STR     | UCTURE                                  |                                         |                                          |                                              |                             |                                  |                         |        |
| RESI-000005-2025* | Residential<br>01/02/2025               | Accessory<br>Structure                  | In Review                                | 10535 Magenta Dr,                            | Noblesville, IN 46060       | Meadows Knoll<br>Yes             | City of Noblesville     |        |
|                   | R1/PD Low Density S                     | ing 256<br>leadows Knoll 1B - Pay       | \$4,500.00<br>vilion                     | \$115.36                                     |                             |                                  |                         |        |
| RESI-000035-2025* | Residential                             | Accessory<br>Structure                  | In Review                                | 20252 James Road                             | l,, Noblesville, IN 46062   |                                  | City of Noblesville     |        |
|                   | 01/13/2025<br>Description: 28'x35' S    | 980<br>Steel Building Mounted           | \$20,000.00<br>to Concrete Pad           | \$158.80                                     |                             | Yes                              |                         |        |
| RESI-000050-2025  | Residential                             | Accessory<br>Structure                  | Issued                                   | 5355 Elderberry Ro<br>46062                  | ad, Noblesville, IN         | South Harbour                    | City of Noblesville     |        |
|                   | 01/21/2025                              | 01/31/2025<br>216                       | 01/31/2027<br>\$20,000.00                | \$112.96                                     |                             | Yes                              |                         |        |
|                   | Description: Lot 326                    | South Harbour - 7                       |                                          |                                              |                             |                                  |                         |        |
| RESI-000072-2025  | Residential                             | Accessory<br>Structure                  | Approved                                 | 17109 Cherry Tree<br>46062                   | Rd Rd, Noblesville, IN      |                                  | Noblesville<br>Township |        |
|                   | 01/23/2025                              | 768                                     | \$45,000.00                              | \$146.08                                     |                             | Yes                              |                         |        |
|                   | Description: Pole Bar                   | 'n                                      |                                          |                                              |                             |                                  |                         |        |